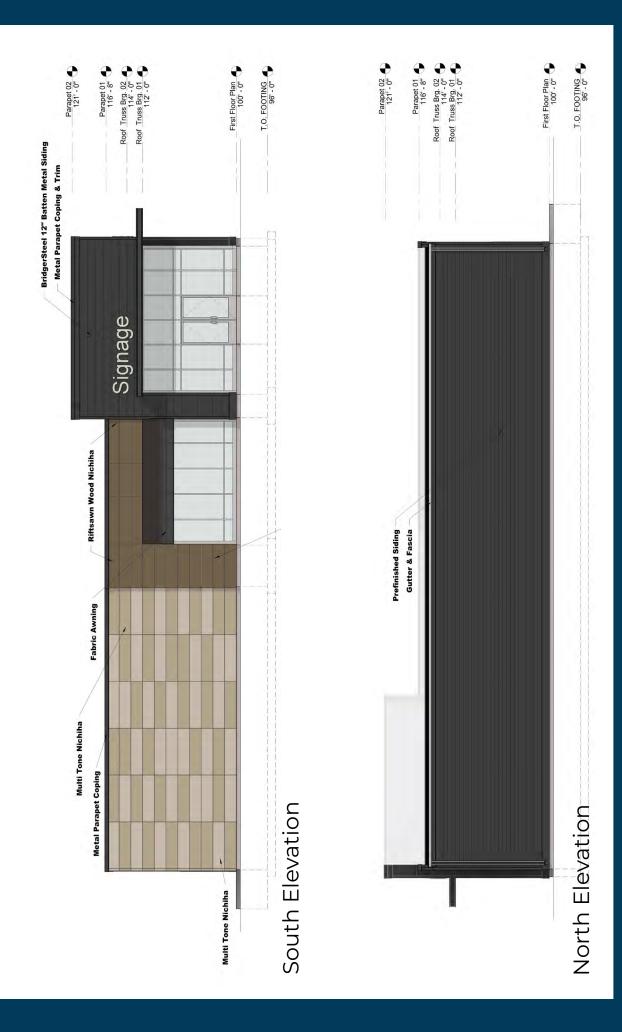

e Hard Corner Retail Space





S**İZE** 2,025 sqft



\$29.50 per foot NNN



location

Site is located on the northwest hard corner of West 41st Street and South Western Avenue.



tia

Landlord offering \$25/foot as a buildout allowance. Landlord also offering \$16,000 allowance for new pylon sign. Vanilla shell will be completed late summer 2021.



traffic

41st Street: 24,000 cars per day

Western Avenue: 19,000 cars per day



co-tenancy

Scheel's, Best Buy, Costco, Qdoba, Caribou Coffee, Pepperjax Grille, Verizon, Holiday, Burger King, AT HOME, Planet Fitness, Aspen Dental

Information deemed reliable but not guaranteed.



Lake Lorraine | 2571 S. Westlake Drive #100 Sioux Falls, South Dakota 57106 VBClink.com | 605.361.8211











## EXTERIOR PERSPECTIVE



## **ELEVATIONS**