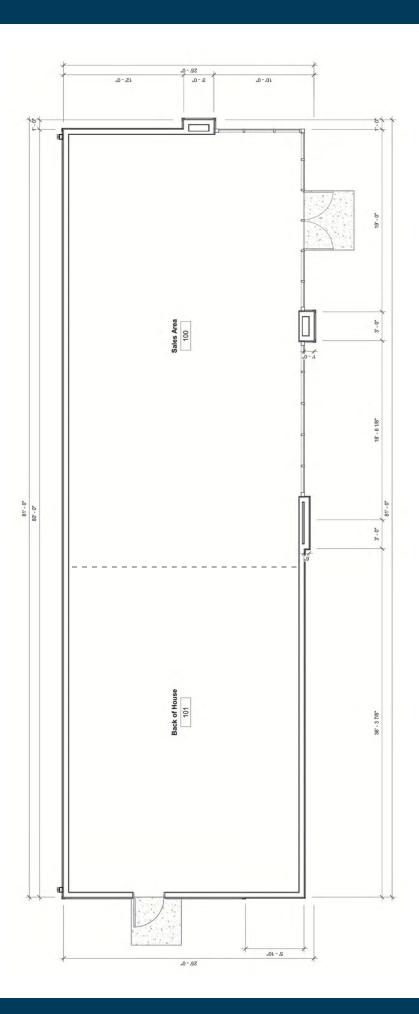

Hard Corner Retail Space





S**İZE** 2,025 sqft



\$29.50 per foot NNN



location

Site is located on the northwest hard corner of West 41st Street and South Western Avenue.



tia

Landlord offering \$25/foot as a buildout allowance. Landlord also offering \$16,000 allowance for new pylon sign. Vanilla shell will be completed late summer 2021.



traffic

41st Street: 24,000 cars per day

Western Avenue: 19,000 cars per day



co-tenancy

Scheel's, Best Buy, Costco, Qdoba, Caribou Coffee, Pepperjax Grille, Verizon, Holiday, Burger King, AT HOME, Planet Fitness, Aspen Dental

Information deemed reliable but not guaranteed.



Lake Lorraine | 2571 S. Westlake Drive #100 Sioux Falls, South Dakota 57106 VBClink.com | 605.361.8211











## EXTERIOR PERSPECTIVE



## **ELEVATIONS**