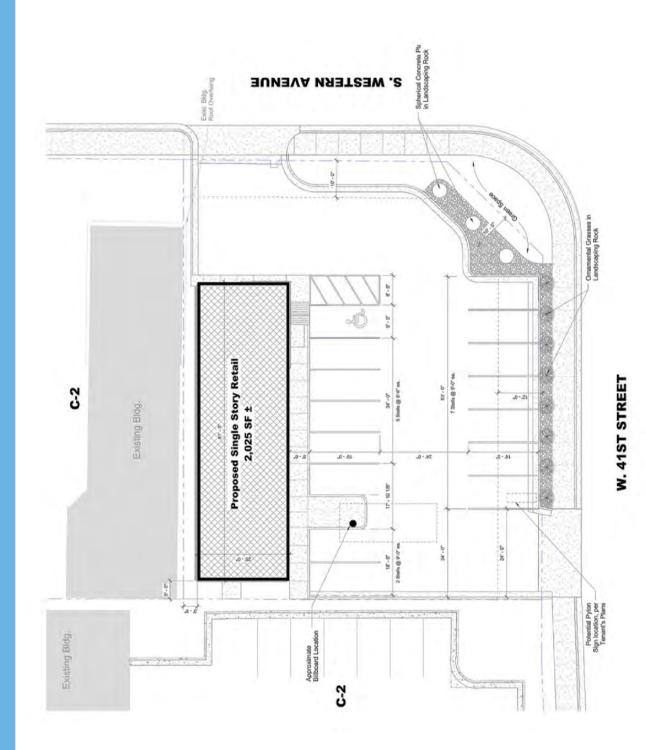

## **CORNER 41**

41st + Western

Prime Hard Corner Retail Space

S**İZE** 2,025 sqft

\$29.50 per foot NNN

location

Site is located on the northwest hard corner of West 41st Street and South Western Avenue.

tia

Landlord offering \$25/foot as a buildout allowance. Landlord also offering \$16,000 allowance for new pylon sign. Vanilla shell will be completed late summer 2021.

traffic

41st Street: 24,000 cars per day

Western Avenue: 19,000 cars per day

co-tenancy

Scheel's, Best Buy, Costco, Qdoba, Caribou Coffee, Pepperjax Grille, Verizon, Holiday, Burger King, AT HOME, Planet Fitness, Aspen Dental

Information deemed reliable but not guaranteed.