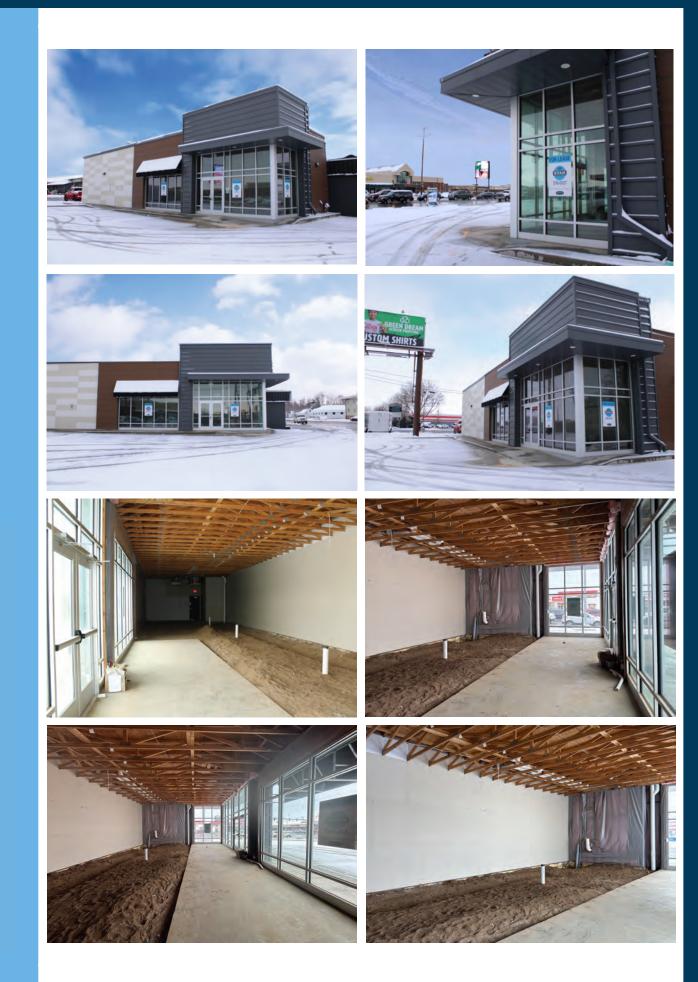

Corner Retail Space





S**İZE** 2,025 sqft



\$29.50 per foot NNN



location

Site is located on the northwest hard corner of West 41st Street and South Western Avenue.



tia

Landlord offering \$25/foot as a buildout allowance. Landlord also offering \$16,000 allowance for new pylon sign. Vanilla shell will be completed late summer 2021.



traffic

41st Street: 24,000 cars per day

Western Avenue: 19,000 cars per day



co-tenancy

Scheel's, Best Buy, Costco, Qdoba, Caribou Coffee, Pepperjax Grille, Verizon, Holiday, Burger King, AT HOME, Planet Fitness, Aspen Dental

Information deemed reliable but not guaranteed.



Lake Lorraine | 2571 S. Westlake Drive #100 Sioux Falls, South Dakota 57106 VBClink.com | 605.361.8211











## EXTERIOR PERSPECTIVE



## **ELEVATIONS**