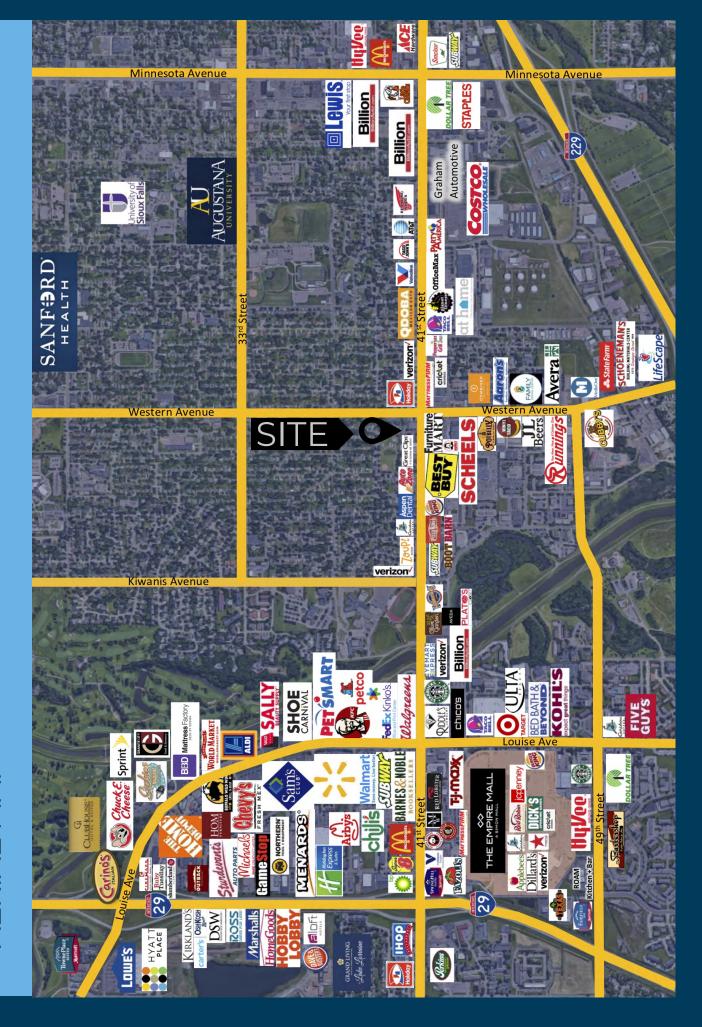

## **CORNER 41**

41st + Western

Prime Hard Corner Retail Space

S**İZE** 2,025 sqft

\$29.50 per foot NNN

location

Site is located on the northwest hard corner of West 41st Street and South Western Avenue.

tia

Western Avenue: 19,000 cars per day

co-tenancy

Scheel's, Best Buy, Costco, Qdoba, Caribou Coffee, Pepperjax Grille, Verizon, Holiday, Burger King, AT HOME, Planet Fitness, Aspen Dental

Information deemed reliable but not guaranteed.