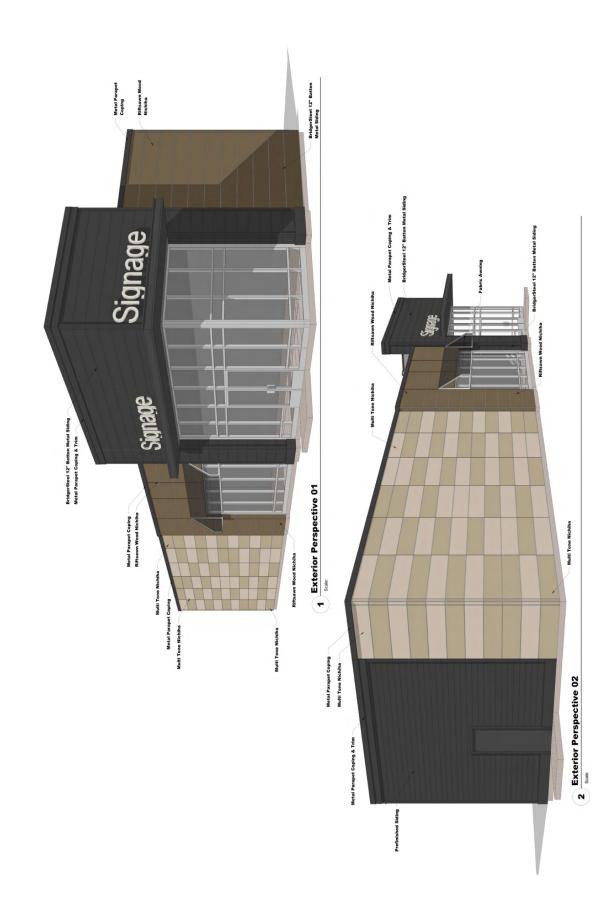

41st + Western

Prime Hard Corner Retail Space





S**İZE** 2,025 sqft



\$29.50 per foot NNN



location

Site is located on the northwest hard corner of West 41st Street and South Western Avenue.



tia

Landlord offering \$25/foot as a buildout allowance. Landlord also offering \$16,000 allowance for new pylon sign. Vanilla shell will be completed late summer 2021.



traffic

41st Street: 24,000 cars per day

Western Avenue: 19,000 cars per day



co-tenancy

Scheel's, Best Buy, Costco, Qdoba, Caribou Coffee, Pepperjax Grille, Verizon, Holiday, Burger King, AT HOME, Planet Fitness, Aspen Dental

Information deemed reliable but not guaranteed.



Lake Lorraine | 2571 S. Westlake Drive #100 Sioux Falls, South Dakota 57106 VBClink.com | 605.361.8211











## EXTERIOR PERSPECTIVE



## **ELEVATIONS**