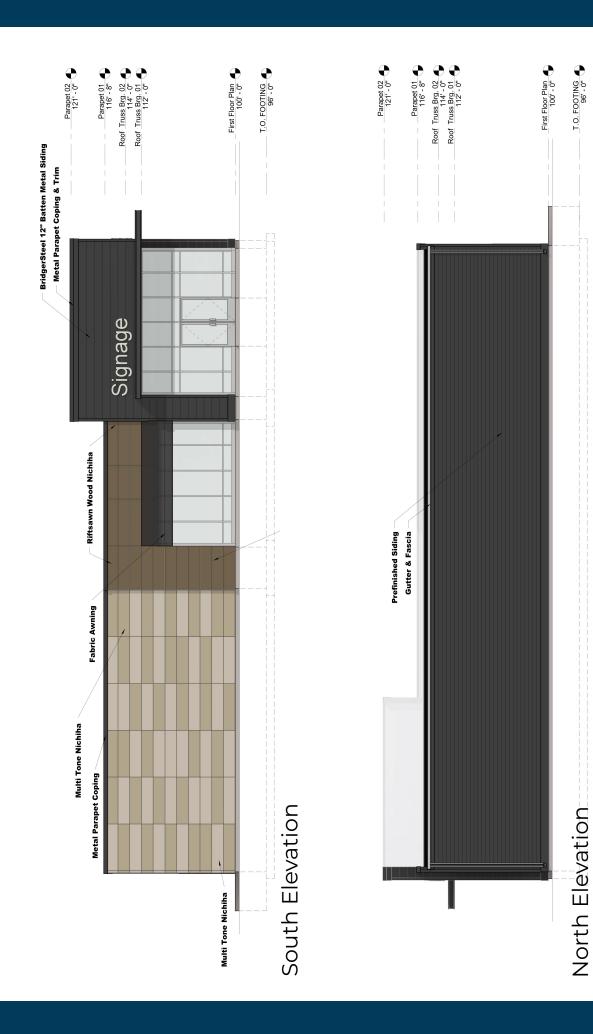

Space





S**İZE** -----2,025 sqft



\$29.50 per foot NNN



location

Site is located on the northwest hard corner of West 41st Street and South Western Avenue.



tia

Landlord offering \$25/foot as a buildout allowance. Landlord also offering \$16,000 allowance for new pylon sign. Vanilla shell will be completed late summer 2021.



traffic

41st Street: 24,000 cars per day

Western Avenue: 19,000 cars per day



co-tenancy

Scheel's, Best Buy, Costco, Qdoba, Caribou Coffee, Pepperjax Grille, Verizon, Holiday, Burger King, AT HOME, Planet Fitness, Aspen Dental

Information deemed reliable but not guaranteed.



Lake Lorraine | 2571 S. Westlake Drive #100 Sioux Falls, South Dakota 57106 VBClink.com | 605.361.8211











W. 41ST STREET

## EXTERIOR PERSPECTIVE



## **ELEVATIONS**