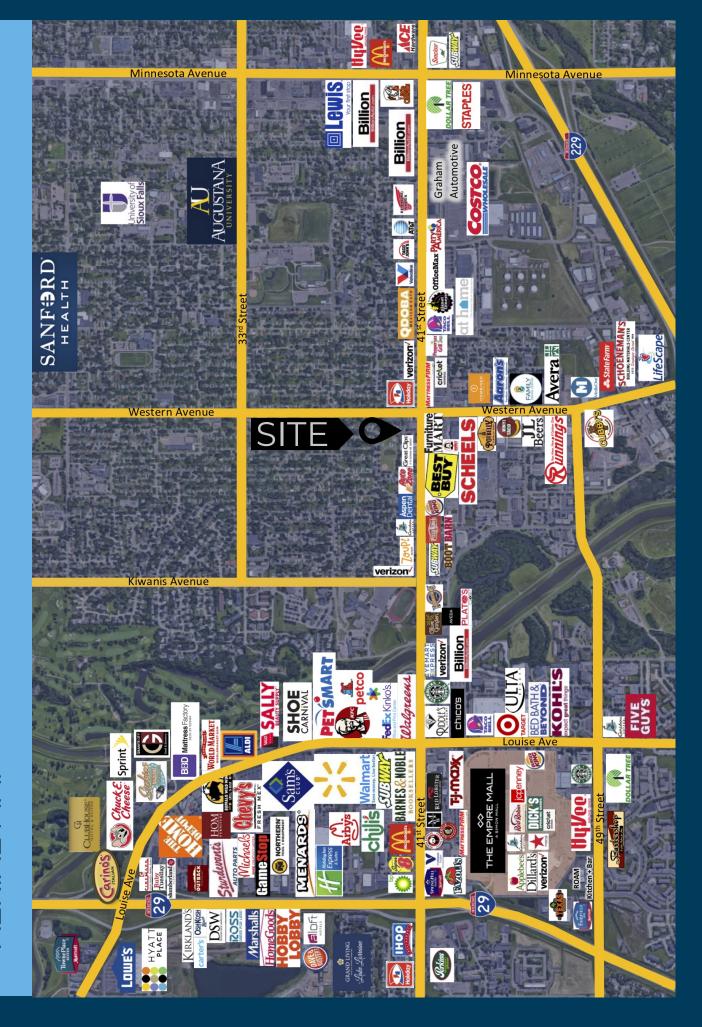

## **CORNER 41**

41st + Western

Prime Hard Corner Retail Space

S**İZE** -----2,025 sqft

\$29.50 per foot NNN

location

Site is located on the northwest hard corner of West 41st Street and South Western Avenue.

Western Avenue: 19,000 cars per day

co-tenancy

Scheel's, Best Buy, Costco, Qdoba, Caribou Coffee, Pepperjax Grille, Verizon, Holiday, Burger King, AT HOME, Planet Fitness, Aspen Dental

Information deemed reliable but not guaranteed.

Lake Lorraine | 2571 S. Westlake Drive #100 Sioux Falls, South Dakota 57106 VBClink.com | 605.361.8211

W. 41ST STREET