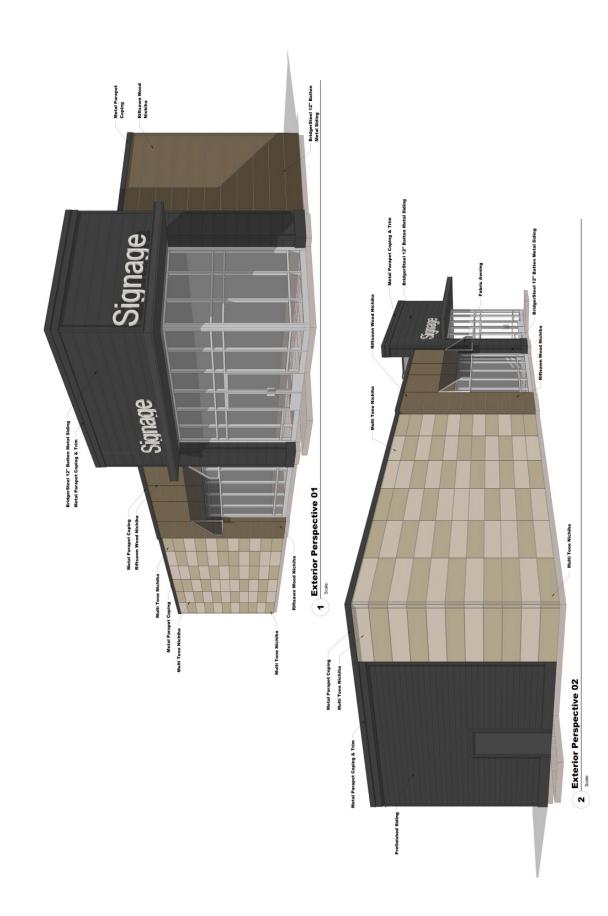

e Hard Corner Retail Space





S**İZE** -----2,025 sqft



\$29.50 per foot NNN



location

Site is located on the northwest hard corner of West 41st Street and South Western Avenue.



tia

Landlord offering \$25/foot as a buildout allowance. Landlord also offering \$16,000 allowance for new pylon sign. Vanilla shell will be completed late summer 2021.



traffic

41st Street: 24,000 cars per day

Western Avenue: 19,000 cars per day



co-tenancy

Scheel's, Best Buy, Costco, Qdoba, Caribou Coffee, Pepperjax Grille, Verizon, Holiday, Burger King, AT HOME, Planet Fitness, Aspen Dental

Information deemed reliable but not guaranteed.



Lake Lorraine | 2571 S. Westlake Drive #100 Sioux Falls, South Dakota 57106 VBClink.com | 605.361.8211











W. 41ST STREET

## EXTERIOR PERSPECTIVE



## **ELEVATIONS**