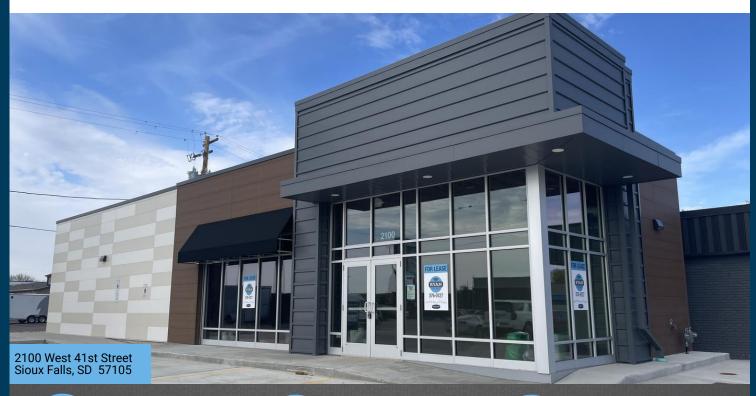

## **CORNER 41**

41st + Western

Prime Hard Corner Retail Space





S**İZE** -----2,025 sqft



\$29.50 per foot NNN



location

Site is located on the northwest hard corner of West 41st Street and South Western Avenue.



tia

Landlord offering \$25/foot as a buildout allowance. Landlord also offering \$16,000 allowance for new pylon sign. Vanilla shell will be completed late summer 2021.



traffic

41st Street: 24,000 cars per day

Western Avenue: 19,000 cars per day



co-tenancy

Scheel's, Best Buy, Costco, Qdoba, Caribou Coffee, Pepperjax Grille, Verizon, Holiday, Burger King, AT HOME, Planet Fitness, Aspen Dental

Information deemed reliable but not guaranteed.



Lake Lorraine | 2571 S. Westlake Drive #100 Sioux Falls, South Dakota 57106 VBClink.com | 605.361.8211











W. 41ST STREET

## EXTERIOR PERSPECTIVE



## **ELEVATIONS**