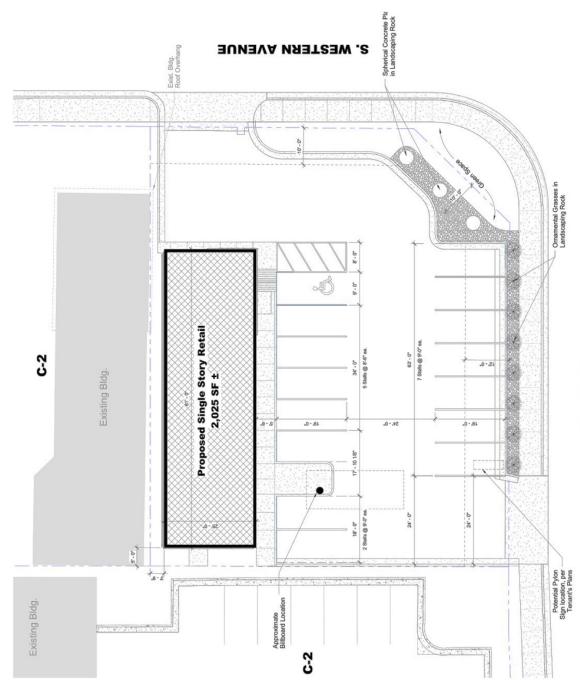

## **CORNER 41**

41st + Western

Prime Hard Corner Retail Space

S**İZE** -----2,025 sqft

\$29.50 per foot NNN

location

Site is located on the northwest hard corner of West 41st Street and South Western Avenue.

Lake Lorraine | 2571 S. Westlake Drive #100 Sioux Falls, South Dakota 57106 VBClink.com | 605.361.8211

W. 41ST STREET