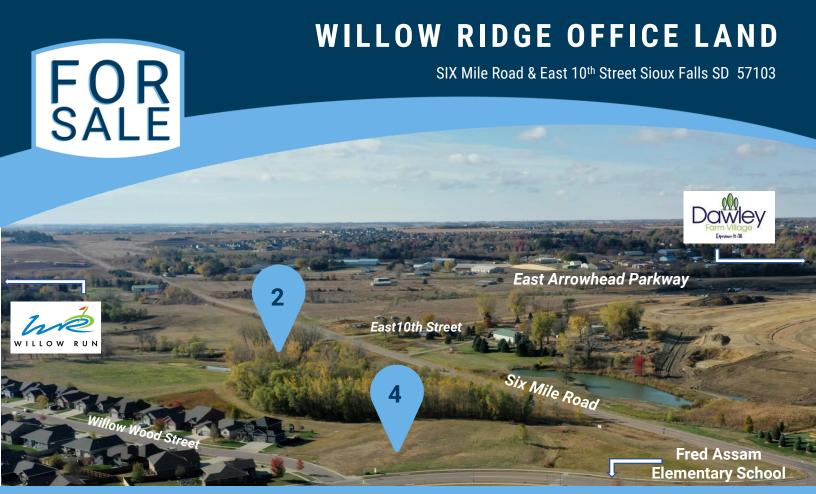

#### **LAYOUT**

Office land located in this growing development just east of Sioux Falls by Willow Run Golf Course & Fred Assam Elementary School, part of the **Brandon Valley School** District.

#### **LOCATION**

Willow Ridge is situated on the rapidly expanding east side on Six Mile Road by Fred Assam Elementary School, Willow Run Golf Course & a new residential neighborhood that is continuing to develop & grow.

#### **NEIGHBORS**

Neighbors include Uncle Ed's Specialty Meats, HuHot Mongolian Grill, Buffalo Wild Wings, WalMart, Aspen Dental, Dawley Farms with all it's restaurants & retail & more.

Information deemed reliable but not guaranteed.