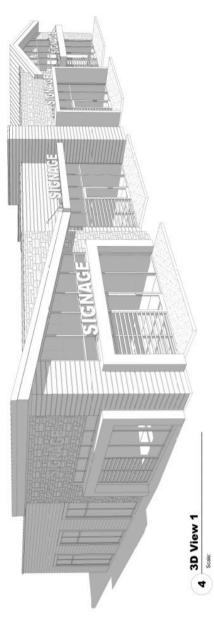

\$21.00 psf \$5.50 psf (NNN)



### ZONING

Live-Work (office, services, small retail)





### LOCATION

New development located on the NE corner of 41st Street and South Purdue Avenue in West Sioux Falls.



### **CO-TENANCY**

Fareway Meat + Grocery, Starbucks, Dollar Tree, Sanford Clinic, Family Wellness, McDonald's, Taco Bell, Valvoline, ACE Hardware, Walgreens, Frontier Elementary School, Memorial Middle School, Roosevelt High School.

Information deemed reliable but not guaranteed.



Lake Lorraine I 2571 Westlake Drive #100 Sioux Falls, South Dakota 57106 VBClink.com I 605.361.8211





605.376.0127 Ryan@VBClink.com

# AREA RETAIL MAP



SITE PLAN

### **LEASED** Sport Clips S. Purdue Avenue RA-1 Zoni C-3 Zoning MD-1 Form West 41st Street Site Plan Valvoline.





## ELEVATIONS