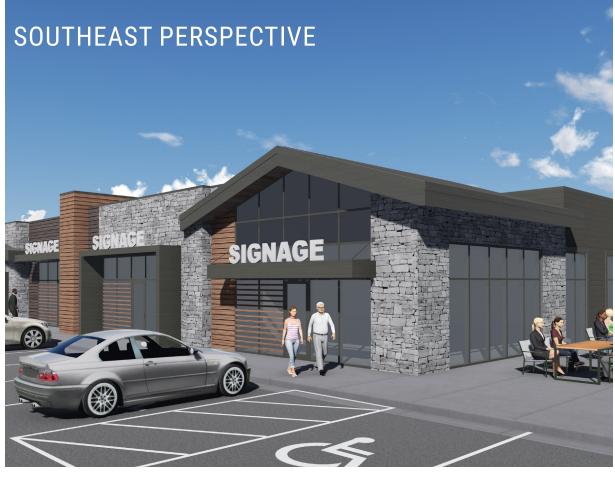

.00 psf \$5.50 psf (NNN)



### ZONING

Live-Work (office, services, small retail)





### LOCATION

New development located on the NE corner of 41st Street and South Purdue Avenue in West Sioux Falls.



### **CO-TENANCY**

Fareway Meat + Grocery, Starbucks, Dollar Tree, Sanford Clinic, Family Wellness, McDonald's, Taco Bell, Valvoline, ACE Hardware, Walgreens, Frontier Elementary School, Memorial Middle School, Roosevelt High School.

Information deemed reliable but not guaranteed.



Lake Lorraine I 2571 Westlake Drive #100 Sioux Falls, South Dakota 57106 VBClink.com I 605.361.8211





605.376.0127 Ryan@VBClink.com

# AREA RETAIL MAP



SITE PLAN

### **LEASED** Sport Clips S. Purdue Avenue RA-1 Zoni C-3 Zoning MD-1 Form West 41st Street Site Plan Valvoline.





## ELEVATIONS