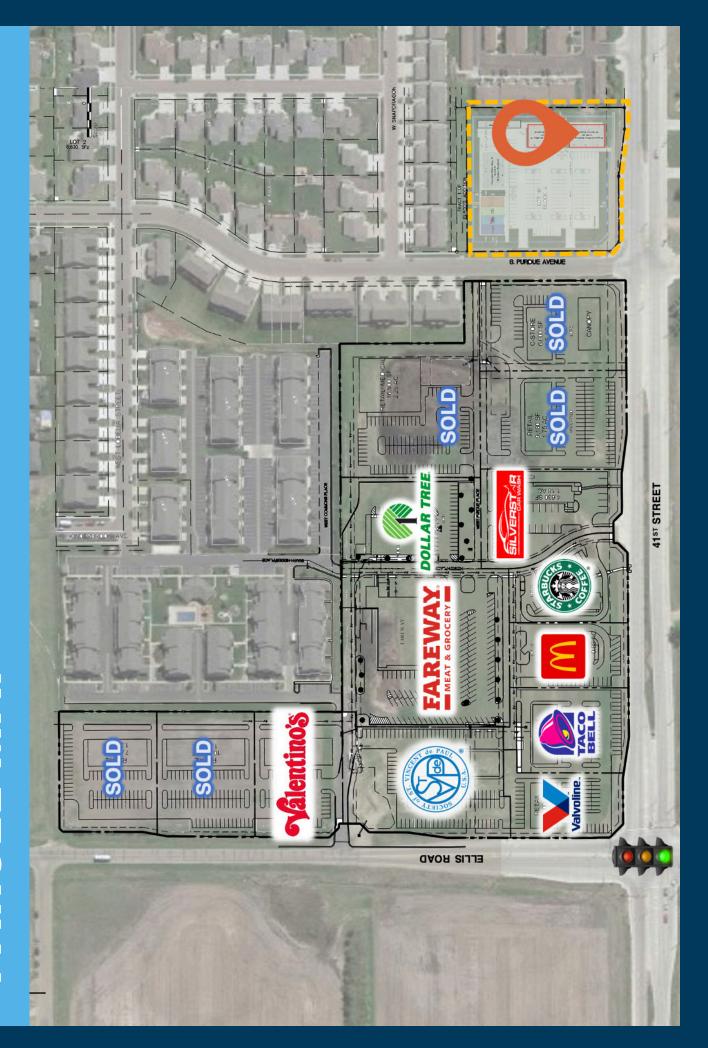

### LOCATION

New development located on the NE corner of 41st Street and South Purdue Avenue in West Sioux Falls.

### **CO-TENANCY**

Fareway Meat + Grocery, Starbucks, Dollar Tree, Sanford Clinic, Family Wellness, McDonald's, Taco Bell, Valvoline, ACE Hardware, Walgreens, Frontier Elementary School, Memorial Middle School, Roosevelt High School.

### **LEASED** Sport Clips S. Purdue Avenue RA-1 Zoni C-3 Zoning MD-1 Form West 41st Street Site Plan Valvoline.