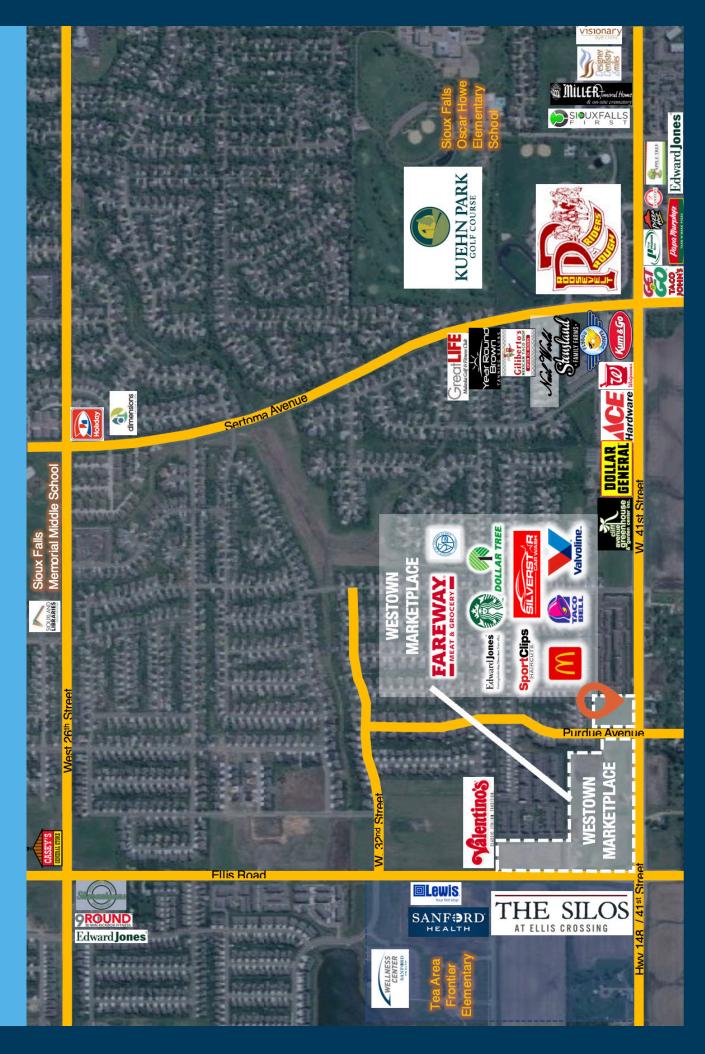

### LOCATION

New development located on the NE corner of 41st Street and South Purdue Avenue in West Sioux Falls.

### **CO-TENANCY**

Fareway Meat + Grocery, Starbucks, Dollar Tree, Sanford Clinic, Family Wellness, McDonald's, Taco Bell, Valvoline, ACE Hardware, Walgreens, Frontier Elementary School, Memorial Middle School, Roosevelt High School.

# AREA RETAIL MAP

SITE PLAN