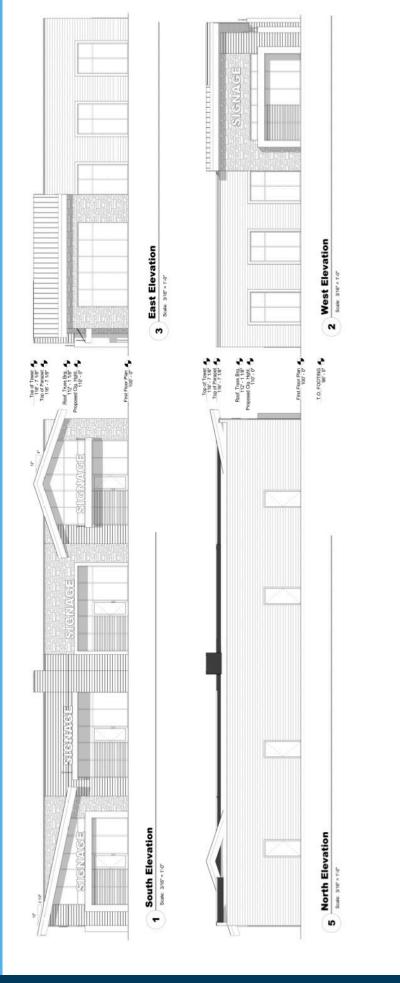

\$21.00 psf \$5.50 psf (NNN)



### ZONING

Live-Work (office, services, small retail)





### LOCATION

New development located on the NE corner of 41st Street and South Purdue Avenue in West Sioux Falls.



### **CO-TENANCY**

Fareway Meat + Grocery, Starbucks, Dollar Tree, Sanford Clinic, Family Wellness, McDonald's, Taco Bell, Valvoline, ACE Hardware, Walgreens, Frontier Elementary School, Memorial Middle School, Roosevelt High School.

Information deemed reliable but not guaranteed.



Lake Lorraine I 2571 Westlake Drive #100 Sioux Falls, South Dakota 57106 VBClink.com I 605.361.8211





605.376.0127 Ryan@VBClink.com

# AREA RETAIL MAP



SITE PLAN

### **LEASED** Sport Clips S. Purdue Avenue RA-1 Zoni C-3 Zoning MD-1 Form West 41st Street Site Plan Valvoline.





## ELEVATIONS