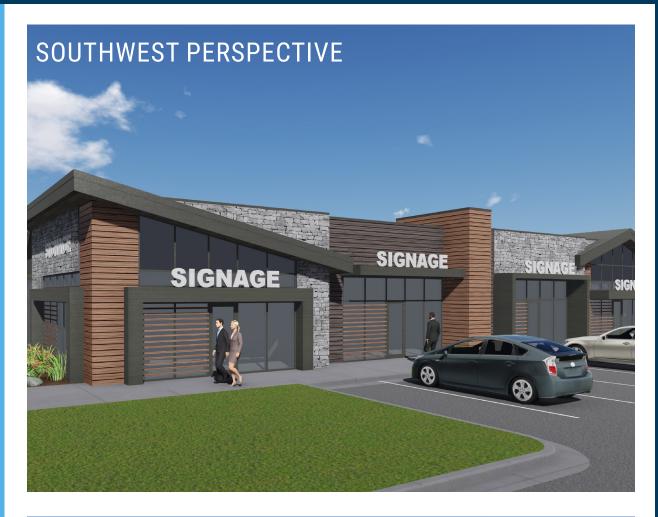

21.00 psf \$5.50 psf (NNN)



### ZONING

Live-Work (office, services, small retail)





### LOCATION

New development located on the NE corner of 41st Street and South Purdue Avenue in West Sioux Falls.



### **CO-TENANCY**

Fareway Meat + Grocery, Starbucks, Dollar Tree, Sanford Clinic, Family Wellness, McDonald's, Taco Bell, Valvoline, ACE Hardware, Walgreens, Frontier Elementary School, Memorial Middle School, Roosevelt High School.

Information deemed reliable but not guaranteed.



Lake Lorraine I 2571 Westlake Drive #100 Sioux Falls, South Dakota 57106 VBClink.com I 605.361.8211





605.376.0127 Ryan@VBClink.com

# AREA RETAIL MAP



SITE PLAN

### **LEASED** Sport Clips S. Purdue Avenue RA-1 Zoni C-3 Zoning MD-1 Form West 41st Street Site Plan Valvoline.





## ELEVATIONS