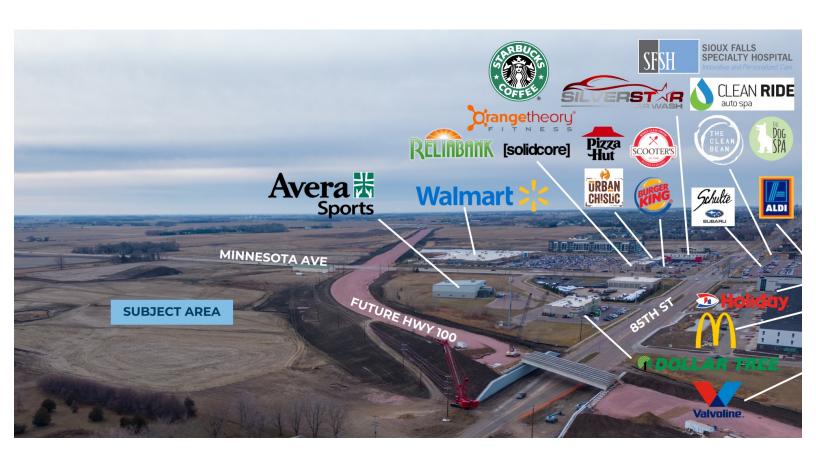

#### **NEIGHBORS**

Walmart, Aldi, Schulte Subaru, Soo Sports, Sioux Falls Specialty Hospital, Avera, Dollar Tree, Verizon, Subway & Multi-Family Housing.

605.361.8211 | VBCcommercial.com