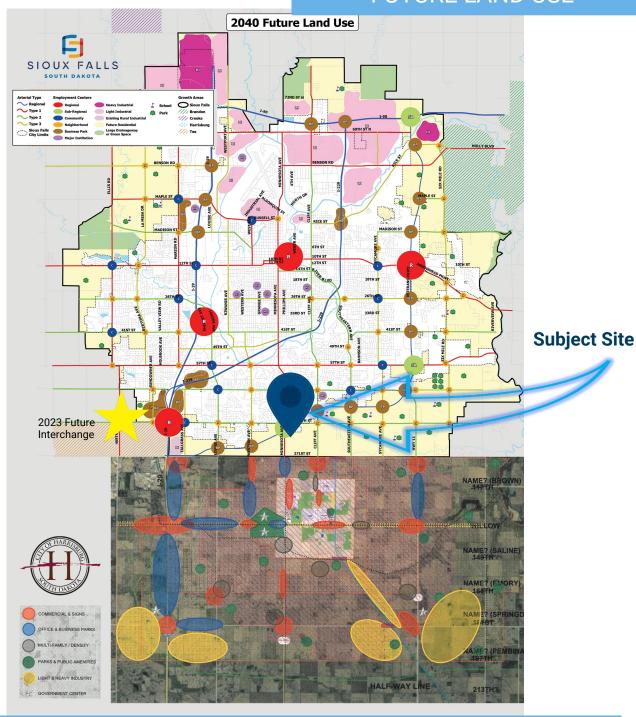

## **FUTURE LAND USE**

## **Growth Projections**

With quick growing populations, Harrisburg and Sioux Falls will intersect one mile south of this property by 2040. Minnesota Avenue (Highway 115) is a primary arterial street between Harrisburg and Sioux Falls with a current traffic count of 10,500 vehicles per day and an estimated 22,000 vehicles by 2045.