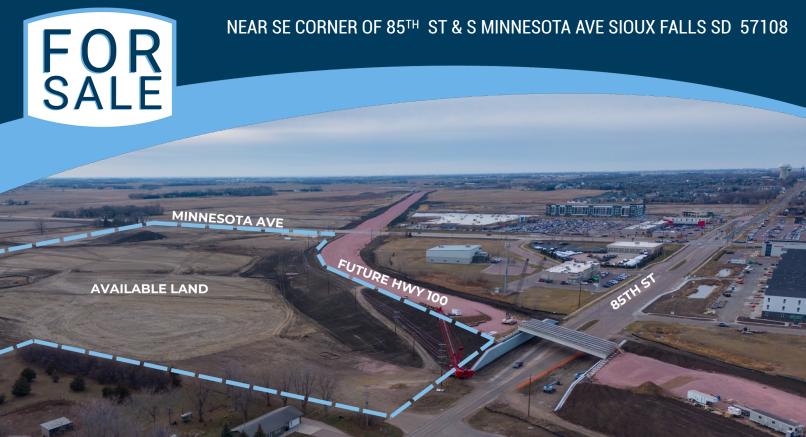

#### **LOCATION**

S Minnesota Ave & 85<sup>th</sup> St. Direct full access on 85th. Right-in/Right-out on Minnesota Ave. Future full access on Minnesota Ave.

#### **GROWTH**

Projected population growth for 2040 in Sioux Falls is 251,000 & Harrisburg is 18,082. The two cities will meet 1 mile South of this property, which will drive traffic on 85th St & Minnesota Ave. to an estimated 22,000 by 2045.

#### **NEIGHBORS**

Walmart, Aldi, Schulte Subaru, Soo Sports, Sioux Falls Specialty Hospital, Avera, Dollar Tree, Verizon, Subway & Multi-Family Housing.

605.361.8211 | VBCcommercial.com