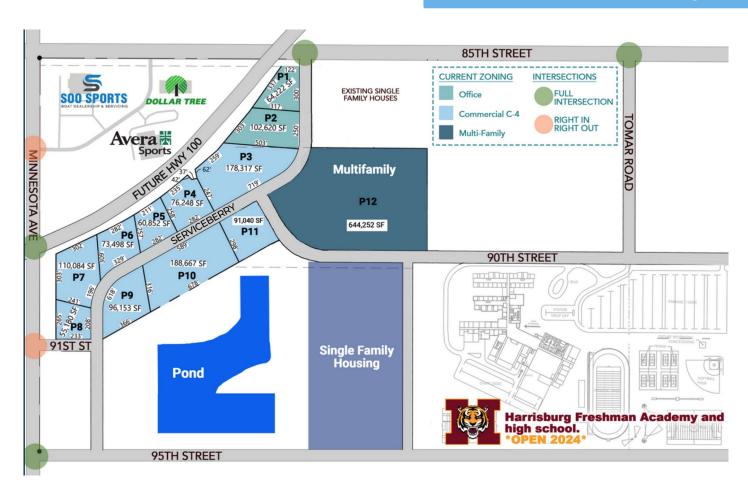

### SIZE

Totally flexible lot sizes to fit your needs. One of the rare locations in Sioux Falls with C4 zoning, which has no building size limitation.

#### **PRICE**

\$10.00 PSF to \$17.50 PSF See attached Site Plan

## Site Plan & Pricing

#### PRICING:

| Parcel | Price PSF | Acres | SF +/-     | <b>Total Price</b> | Zoning         |
|--------|-----------|-------|------------|--------------------|----------------|
| P1     | \$12.50   | 1.48  | 64,222.00  | \$802,775.00       | Office         |
| P2     | \$10.00   | 2.36  | 102,620.00 | \$1,026,200.00     | Office         |
| P3     | \$10.00   | 4.10  | 178,317.00 | \$1,783,170.00     | C-4 Commercial |
| P4     | \$10.00   | 1.75  | 76,248.00  | \$762,480.00       | C-4 Commercial |
| P5     | \$10.00   | 1.40  | 60,852.00  | \$608,520.00       | C-4 Commercial |
| P6     | \$12.00   | 1.69  | 73,498.00  | \$881,976.00       | C-4 Commercial |
| P7     | \$16.50   | 2.53  | 110,084.00 | \$1,816,386.00     | C-4 Commercial |
| P8     | \$17.50   | 1.26  | 55,180.00  | \$965,650.00       | C-4 Commercial |
| P9     | \$11.00   | 2.21  | 96,153.00  | \$1,057,683.00     | C-4 Commercial |
| P10    | \$10.00   | 4.34  | 188,667.00 | \$1,886,670.00     | C-4 Commercial |
| P11    | \$10.00   | 2.09  | 91,040.00  | \$910,400.00       | C-4 Commercial |
| P12    | \$6.50    | 14.79 | 644,252.00 | \$4,187,638.00     | RA-1           |