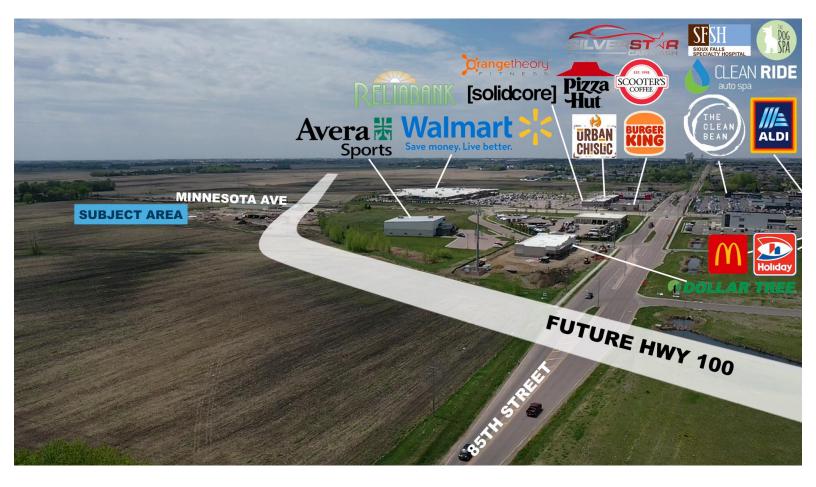

#### **NEIGHBORS**

Walmart, Aldi, Schulte Subaru, Soo Sports, Sioux Falls Specialty Hospital, Avera, Dollar Tree, Verizon, Subway & Multi-Family Housing.