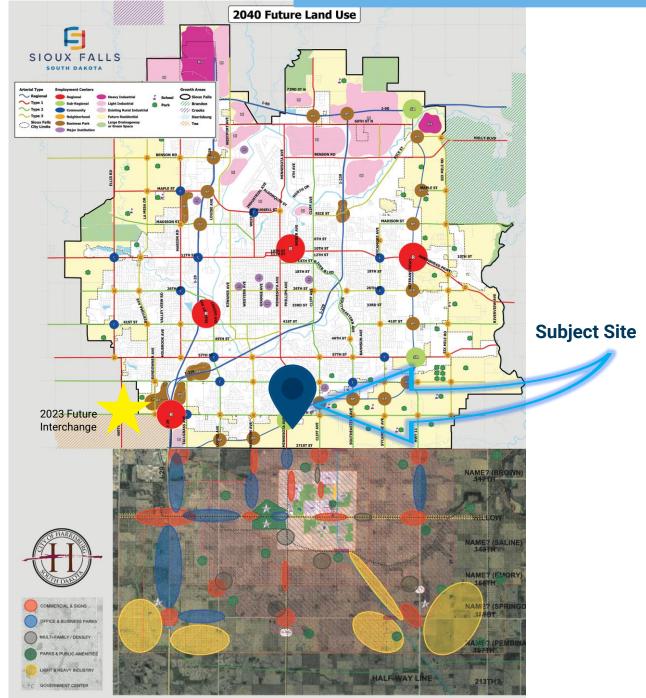

# FUTURE LAND USE

#### **Growth Projections**

With quick growing populations, Harrisburg and Sioux Falls will intersect one mile south of this property by 2040. Minnesota Avenue (Highway 115) is a primary arterial street between Harrisburg and Sioux Falls with a current traffic count of 10,500 vehicles per day and an estimated 22,000 vehicles by 2045.