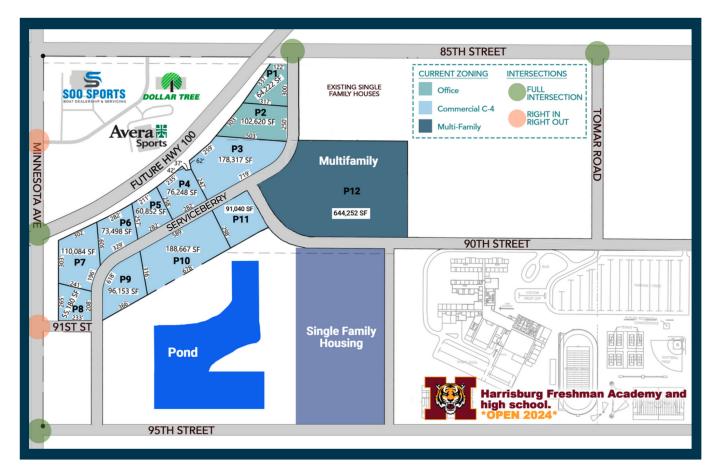

#### SIZE

FOR SALE

AVE

Totally flexible lot sizes to fit your needs. One of the rare locations in Sioux Falls with C4 zoning, which has no building size limitation.

#### **PRICE** \$10.00 PSF to \$17.50 PSF

\$17.50 PSF See attached Site Plan.

#### **AVAILABLE**

Entitlement work completed. Development plans in hand. Can deliver within 6 months.

FUTURE HWY 100

#### LOCATION

S Minnesota Ave & 85<sup>th</sup> St. Direct full access on 85th. Right-in/Right-out on Minnesota Ave. Future full access on Minnesota Ave.

#### PRICING:

| Parcel | Price PSF | Acres | Zoning         |
|--------|-----------|-------|----------------|
| P1     | \$12.50   | 1.48  | Office         |
| P2     | \$10.00   | 2.36  | Office         |
| P3     | \$10.00   | 4.10  | C-4 Commercial |
| P4     | \$10.00   | 1.75  | C-4 Commercial |
| P5     | \$10.00   | 1.40  | C-4 Commercial |
| P6     | \$12.00   | 1.69  | C-4 Commercial |
| P7     | \$16.50   | 2.53  | C-4 Commercial |
| P8     | \$17.50   | 1.26  | C-4 Commercial |
| P9     | \$11.00   | 2.21  | C-4 Commercial |
| P10    | \$10.00   | 4.34  | C-4 Commercial |
| P11    | \$10.00   | 2.09  | C-4 Commercial |
| P12    | \$6.50    | 14.79 | RA-1           |