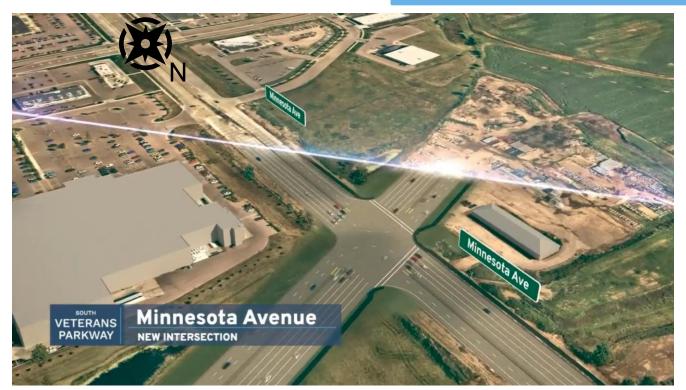

g.



# Site Plan & Pricing



#### PRICING:

| Parcel | Price PSF | Acres | Zoning         |
|--------|-----------|-------|----------------|
| P1     | \$12.50   | 1.48  | Office         |
| P2     | \$10.00   | 2.36  | Office         |
| P3     | \$10.00   | 4.10  | C-4 Commercial |
| P4     | \$10.00   | 1.75  | C-4 Commercial |
| P5     | \$10.00   | 1.40  | C-4 Commercial |
| P6     | \$12.00   | 1.69  | C-4 Commercial |
| P7     | \$16.50   | 2.53  | C-4 Commercial |
| P8     | \$17.50   | 1.26  | C-4 Commercial |
| P9     | \$11.00   | 2.21  | C-4 Commercial |
| P10    | \$10.00   | 4.34  | C-4 Commercial |
| P11    | \$10.00   | 2.09  | C-4 Commercial |
| P12    | \$6.50    | 14.79 | RA-1           |









STEVE VAN BUSKIRK 605-366-0939 steve@vbclink.com

# Planned Highway 100



## Image: southveteransparkway.com



## Image: southveteransparkway.com



2571 S Westlake Dr #100 Sioux Falls SD 57106



# FUTURE LAND USE



#### **Growth Projections**

With quick growing populations, Harrisburg and Sioux Falls will intersect one mile south of this property by 2040. Minnesota Avenue (Highway 115) is a primary arterial street between Harrisburg and Sioux Falls with a current traffic count of 10,500 vehicles per day and an estimated 22,000 vehicles by 2045.