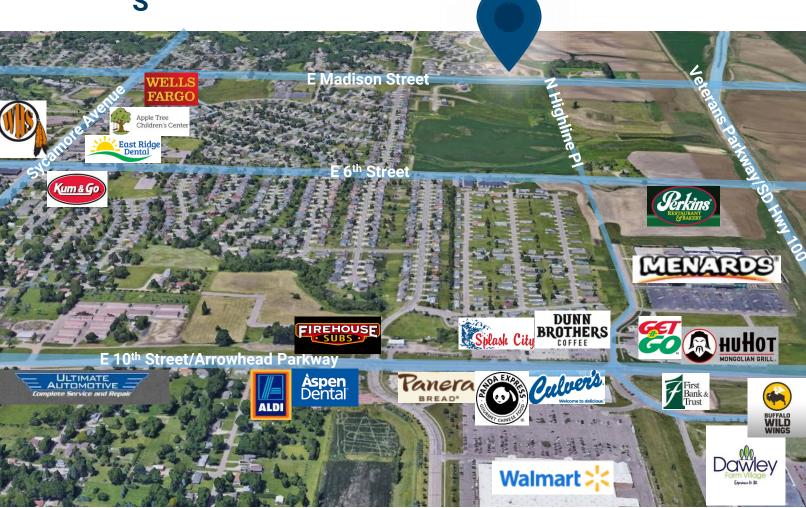

## **AREA MAP**

#### ZONING

RA-2, which is for low-density residential use. 3 stories, 45 'height, 48 units.

Wells Fargo, Menards, Perkins, Walmart, Dawley Farm Village Shopping Center, new Brandon Elementary School, Washington High School, Anne Sullivan Elementary School & more.,