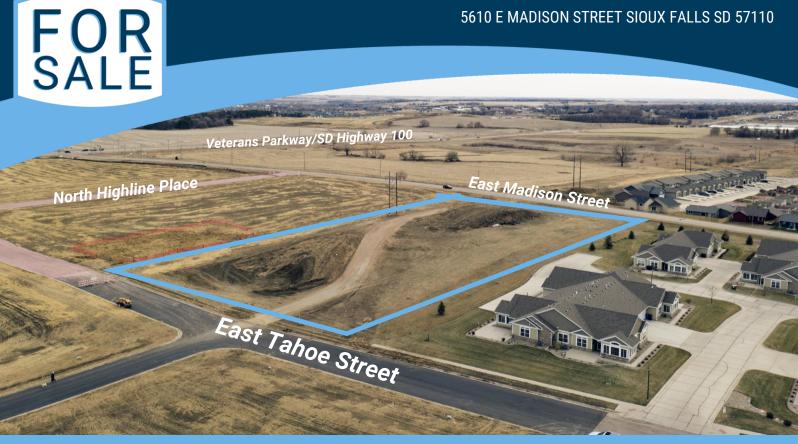

## **CANTERBURY HEIGHTS MULTIFAMILY LAND**

5610 E MADISON STREET SIOUX FALLS SD 57110

## LOCATED IN GROWING NORTHEAST NEIGHBORHOOD

SIZE 151,436 SF (3.48 Acres)

**PRICE** \$4.00 PSF

LOCATION Located 1 mile east of

Washington High School & 1.9 miles north of Menards & 2.4 miles north of Walmart & Dawley Farm Village shopping mall. **NEIGHBORS** 

#### **LAYOUT**

Well maintained & growing northeast Sioux Falls neighborhood, with newer homes & beautiful landscapes.