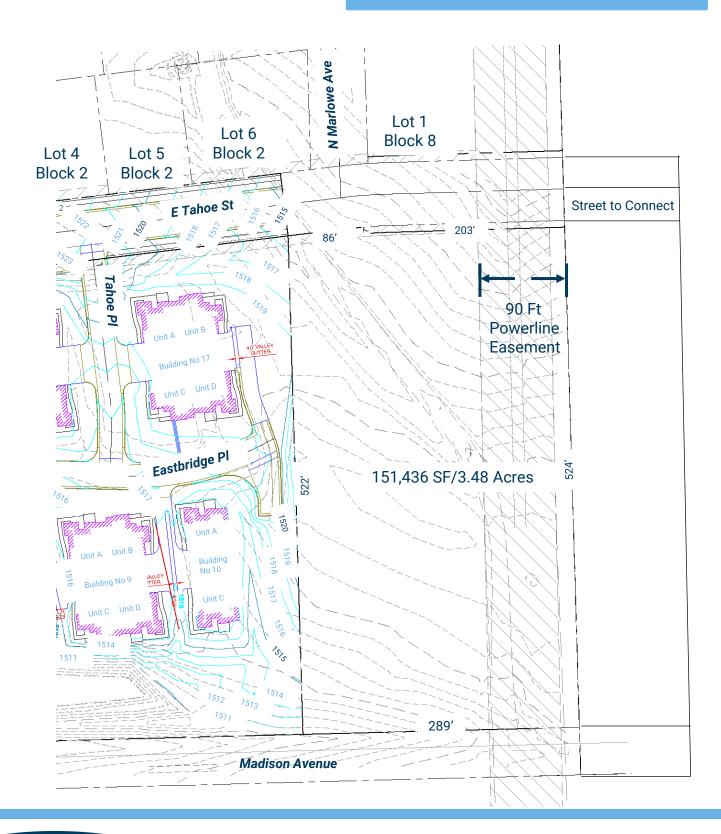

FALLS SD 57110



## LOCATED IN GROWING NORTHEAST NEIGHBORHOOD



SIZE 151,436 SF (3.48 Acres)



**PRICE** \$4.00 PSF



LOCATION Located 1 mile east of

Washington High School & 1.9 miles north of Menards & 2.4 miles north of Walmart & Dawley Farm Village shopping mall. **NEIGHBORS** 



#### **LAYOUT**

Well maintained & growing northeast Sioux Falls neighborhood, with newer homes & beautiful landscapes.



#### ZONING

RA-2, which is for low-density residential use. 3 stories, 45 'height, 48 units.



Wells Fargo, Menards, Perkins, Walmart, Dawley Farm Village Shopping Center, new Brandon Elementary School, Washington High School, Anne Sullivan Elementary School & more.,

Information deemed reliable but not guaranteed.



605.361.8211 | **VBC**commercial.com

# **TOPOGRAPHICAL MAP**





## **AREA MAP**