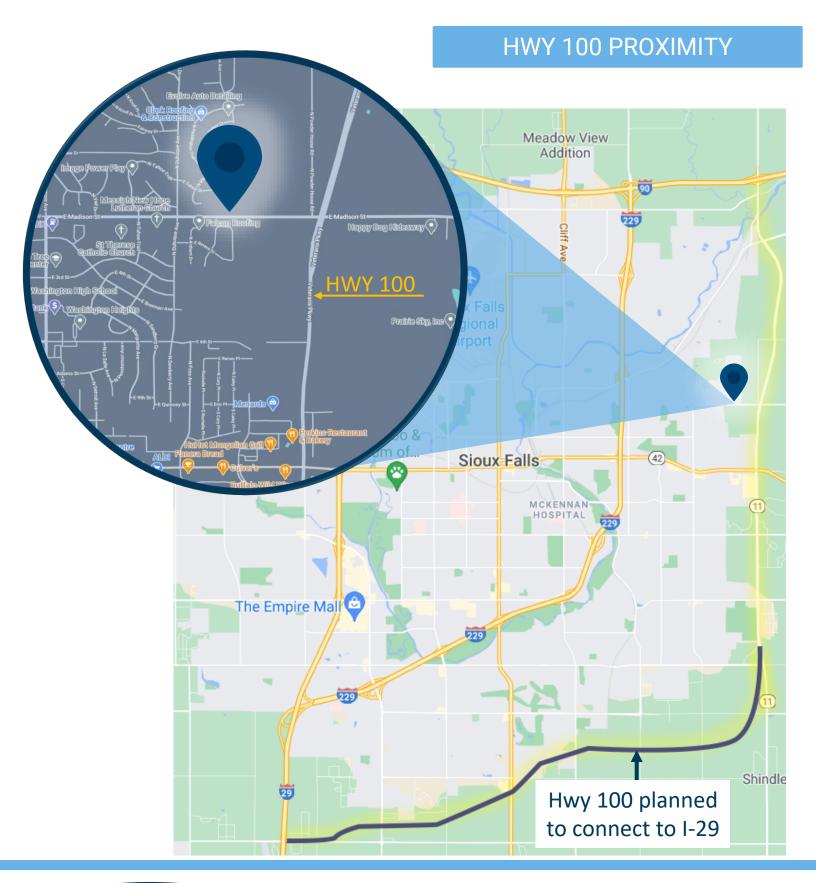

## LOCATED IN GROWING NORTHEAST NEIGHBORHOOD

SIZE 151,436 SF (3.48 Acres)

**PRICE** \$4.00 PSF

LOCATION Located 1 mile east of

Washington High School & 1.9 miles north of Menards & 2.4 miles north of Walmart & Dawley Farm Village shopping mall. **NEIGHBORS** 