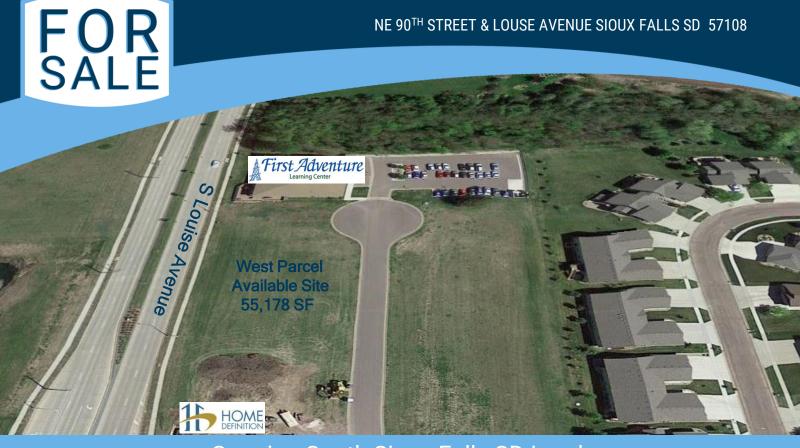

# **CINNAMON RIDGE OFFICE LAND**

NE 90<sup>TH</sup> STREET & LOUSE AVENUE SIOUX FALLS SD 57108

## Growing South Sioux Falls SD Land

SIZE 55,178 SF

**PRICE** \$9.75 PSF

**LOCATION** Just North of the corner of South Louise Ave & West 90th St

#### **LAYOUT**

Located in the growing southwest area of Sioux Falls, surrounded by a newer, high-end Cinnamon Ridge residential neighborhood.

**AVAILABLE** Negotiable

#### **NEIGHBORS**

First Adventure Learning Center, Home Definition, Subway, AllState Insurance, Burn Bootcamp, Silencer Central, Holiday Station & many more.

Information deemed reliable but not guaranteed.