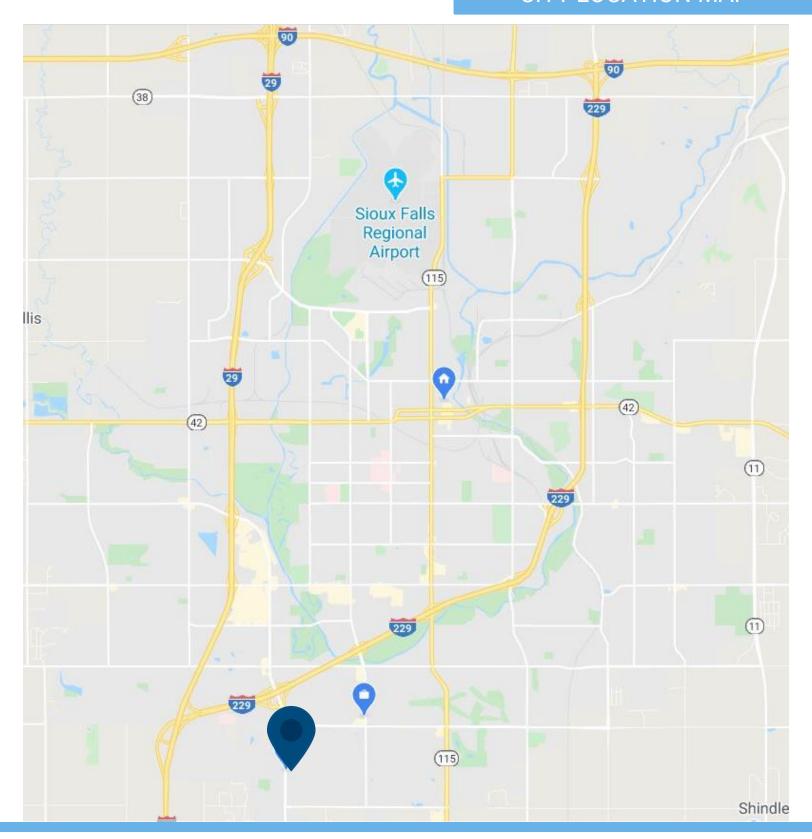

SE AVENUE SIOUX FALLS SD 57108



## Growing South Sioux Falls SD Land



SIZE 55,178 SF



**PRICE** \$9.75 PSF



**LOCATION** Just North of the corner of South Louise Ave & West 90th St



#### **LAYOUT**

Located in the growing southwest area of Sioux Falls, surrounded by a newer, high-end Cinnamon Ridge residential neighborhood.



**AVAILABLE** Negotiable



#### **NEIGHBORS**

First Adventure Learning Center, Home Definition, Subway, AllState Insurance, Burn Bootcamp, Silencer Central, Holiday Station & many more.

Information deemed reliable but not guaranteed.



605.361.8211 | **VBC**commercial.com

STEVE VAN BUSKIRK

605.366.0939 steve@vbclink.com

### **AREA MAP**





605.361.8211 | **VBC**commercial.com

STEVE VAN BUSKIRK

605.366.0939 steve@vbclink.com

# CITY LOCATION MAP





STEVE VAN BUSKIRK 605.366.0939 steve@vbclink.com