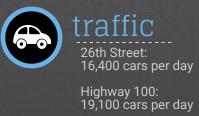

Dawley Farm Village includes a mix of national and local retailers, restaurants, offices, medical clinics, single-family and multi-family housing.

The Dawley Office Park is just west of SD Highway 100 and has over 1,000 feet of frontage on East 26th Street!