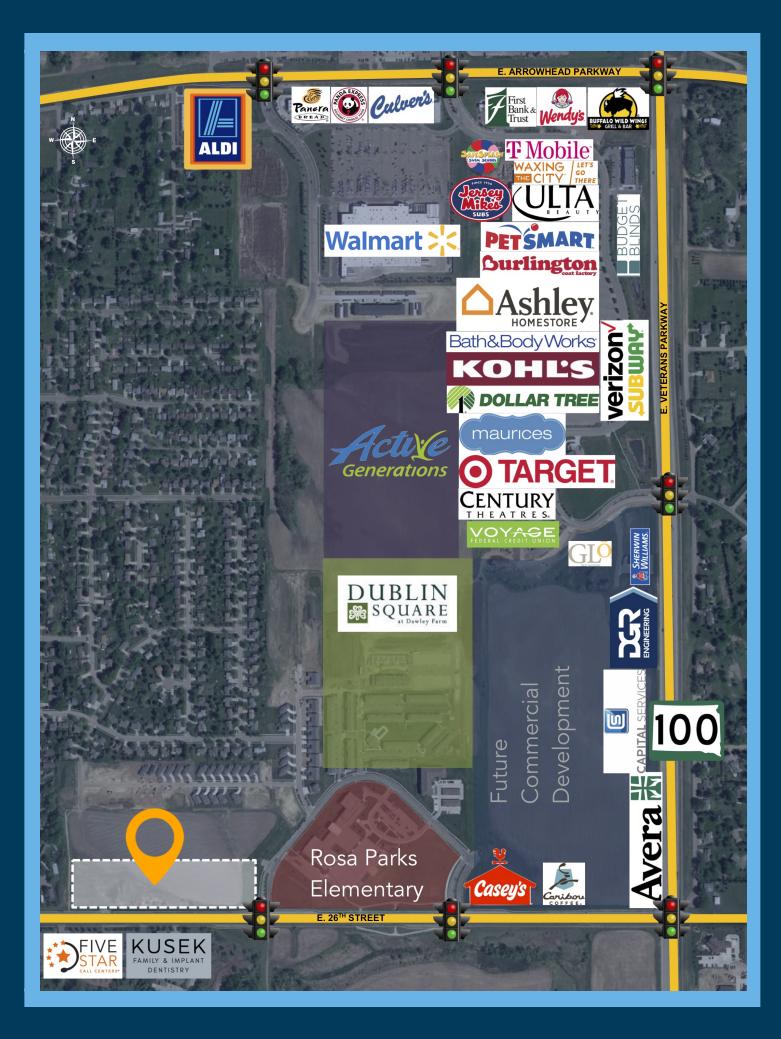

## Office Park at Dawley Farm Village!

Dawley Farm Village includes a mix of national and local retailers, restaurants, offices, medical clinics, single-family and multi-family housing.

The Dawley Office Park is just west of SD Highway 100 and has over 1,000 feet of frontage on East 26th Street!