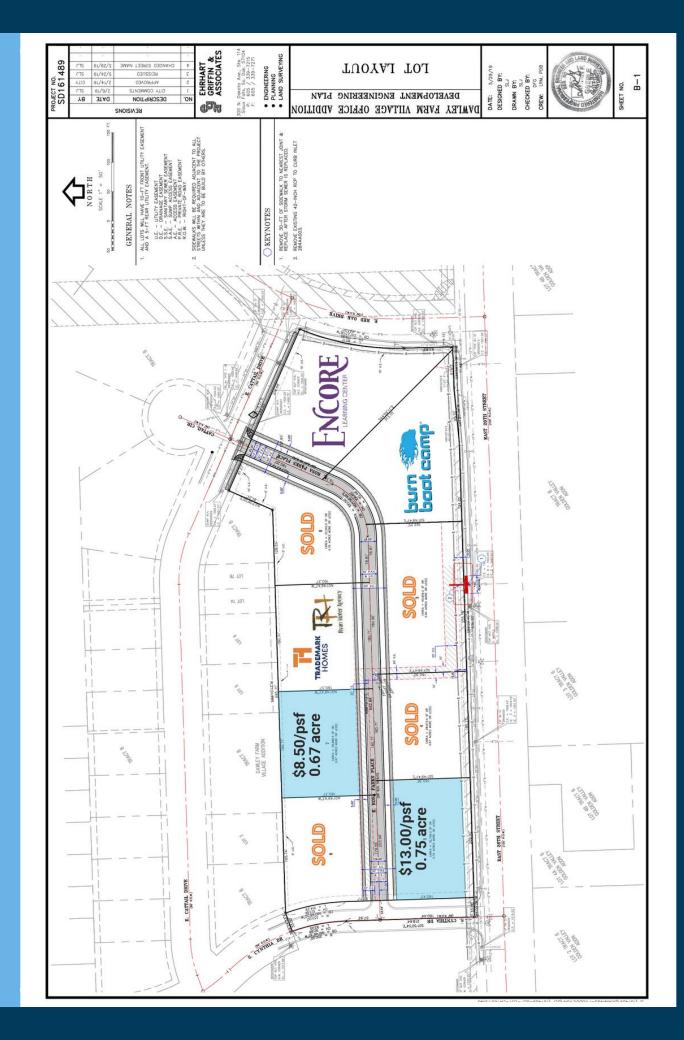

## Office Park at Dawley Farm Village!

## Small Office Lots For Sale Build-to-Suit Options Available

Lake Lorraine | 2571 S. Westlake Drive #100 Sioux Falls, South Dakota 57106 VBClink.com | 605.361.8211

and many, many more!

The Dawley Office Park is located on the south end of Dawley Farm Village, the fastest growing mixed-use development in South Dakota!