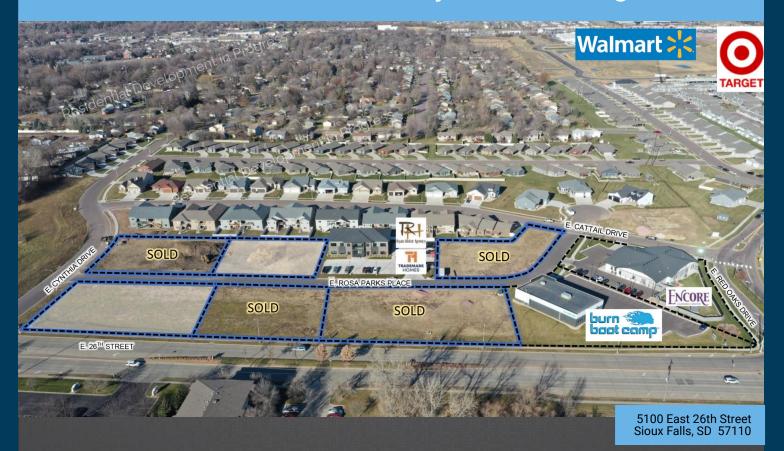

## Office Park at Dawley Farm Village!

## Small Office Lots For Sale Build-to-Suit Options Available

Lake Lorraine | 2571 S. Westlake Drive #100 Sioux Falls, South Dakota 57106 VBClink.com | 605.361.8211

and many, many more!

The Dawley Office Park is located on the south end of Dawley Farm Village, the fastest growing mixed-use development in South Dakota!

Dawley Farm Village includes a mix of national and local retailers, restaurants, offices, medical clinics, single-family and multi-family housing.

The Dawley Office Park is just west of SD Highway 100 and has over 1,000 feet of frontage on East 26th Street!