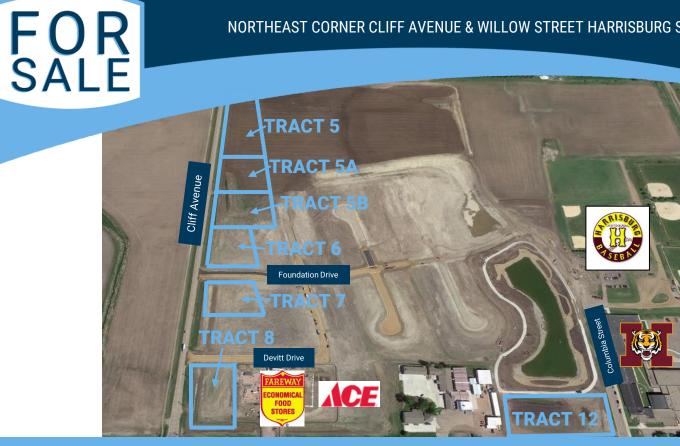

### **DEVITT FARMS LAND**

NORTHEAST CORNER CLIFF AVENUE & WILLOW STREET HARRISBURG SD 57032

#### SIZE

Tract 5: 59,548 SF Tract 5A: 40.397 SF Tract 5B: 46,323 SF 72,003 SF Tract 6: Tract 7: 91.831 SF Tract 8: 37,760 SF Tract 12: 92.898 SF

#### **PRICE**

Tract 5: \$5.50 PSF \$5.50 PSF Tract 5A: \$5.50 PSF Tract 5B: Tract 6: \$5.50 PSF \$5.50 PSF Tract 7: \$8.00 PSF Tract 8: Tract 12: \$5.50 PSF

#### **LOCATION**

Lots are just off Cliff Ave & Willow making access to & from Sioux Falls convenient.

#### **NEIGHBORS**

Fareway Grocery, Ace Hardware, Casey's, Corcoran Funeral Home, Harrisburgers, Harrisburg Event Center & many more.

Information deemed reliable but not guaranteed.

605.361.8211 | **VBC**commercial.com