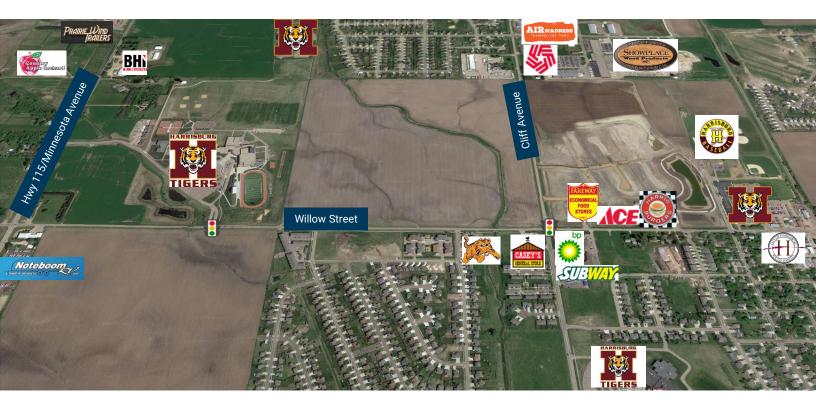

### **AREA MAP**

Why Choose Harrisburg? As South Dakota's fastest growing community, Harrisburg provides residents with a high quality of life, small town values and access to an estimated metro population of approximately 250,000 (2019). This access to one-third of South Dakota's population allows for easy market access to thousands of potential clients, workers, suppliers and customers.