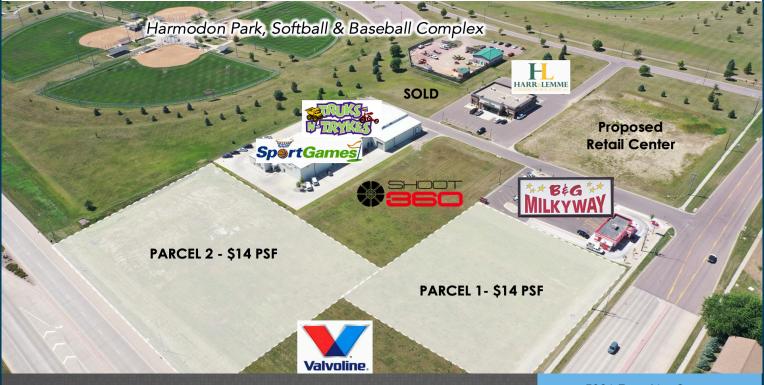

#### size

Parcel 1: +/- 1.44 Acres Parcel 2: +/- 1.81 Acres

#### price

\$14 / sqft

# location

Site is located on the southwest corner of Highway 100 and East 41st Street, adjacent to Harmodon Park ball fields.

## co-tenancy

Harr-Lemme Real Estate, SportGames, Truks-N-Trykes daycare, Dawley Farm Village, Fareway Foods, Casey's General Store, Circle K, The Attic

Property is Co-Listed with Harr-Lemme Real Estate. Information deemed reliable but not guaranteed.