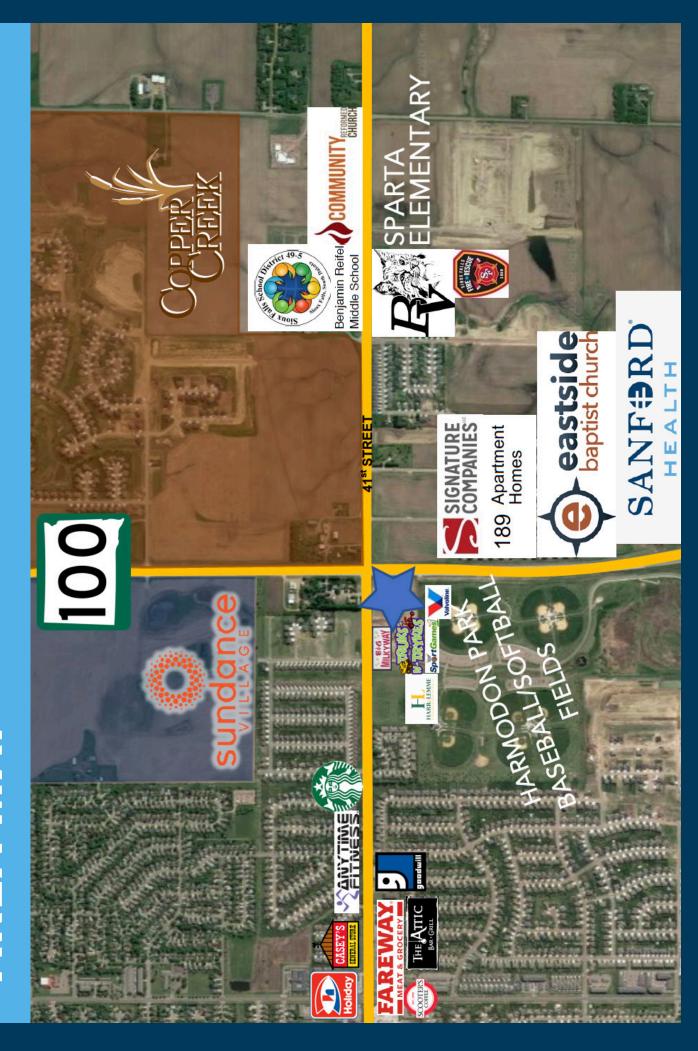

### traffic

Highway 100 is projected to carry 55,000+ cars per day!

# location

Site is located on the southwest corner of Highway 100 and East 41st Street, adjacent to Harmodon Park ball fields.

# AREA MAP