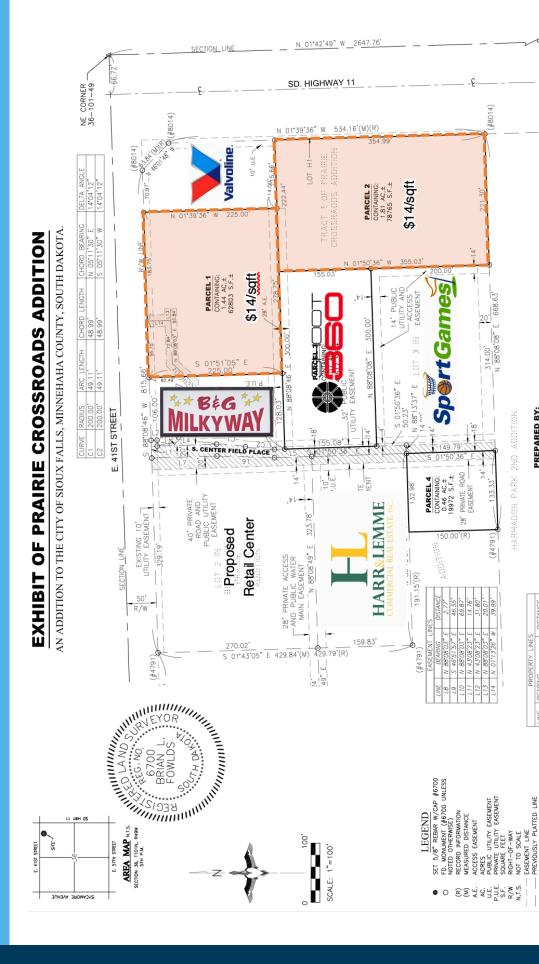

#### size

Parcel 1: +/- 1.44 Acres Parcel 2: +/- 1.81 Acres

#### price

\$14 / sqft

# PLAT

| PROPERTY LINES |         | 30.00         | 10.00         | 10.00         | 100.091   | 65.69         | 97.43         | 110.09'       |
|----------------|---------|---------------|---------------|---------------|-----------|---------------|---------------|---------------|
|                | BEARING | N 88'08'46" E | S 01.51'36" E | S 88.08'46" W | 01.50,36" | S 01'50'36" E | N 01'41'15" E | S 01'50'36" E |
|                | 3N/7    | 17            | 77            | 27            | 77        | 57            | 97            | 27            |

BASIS OF BEARINGS IS UTM-ZONE 14

THIS PLAT WAS PREPARED WITHOUT THE BENEFIT OF A TITLE COMMITMENT.

EASEMENTS OF RECORD WERE NOT RESEARCHED AND ARE NOT SHOWN ON THE PLAT.