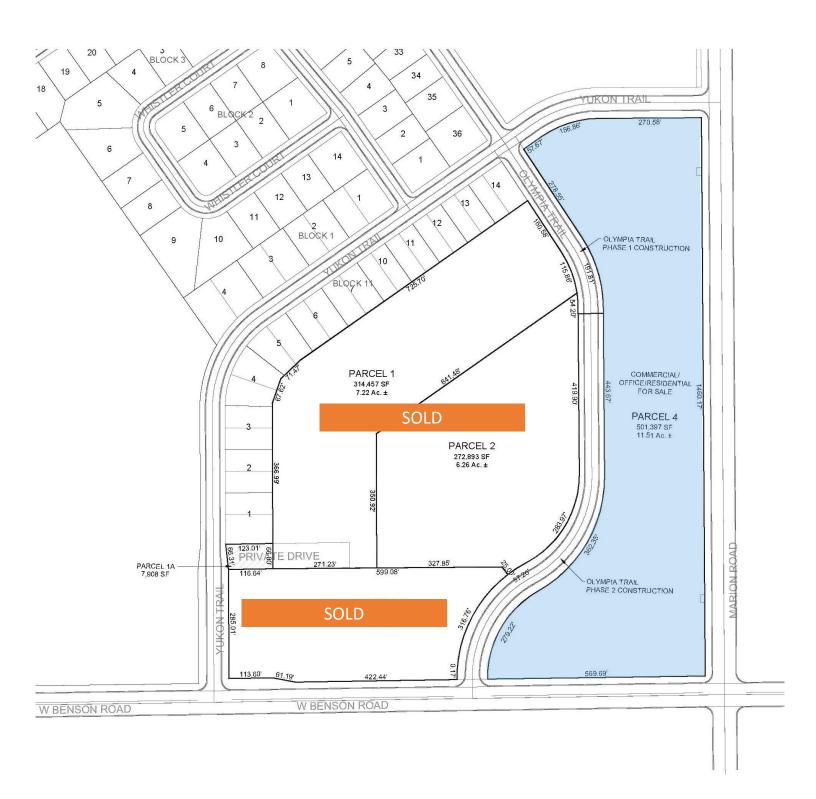

## LOCATED BY OUR BUSTLING HAZELTINE NEIGHBORHOOD





# **PRICE**

\$8.00-\$12.00 PSF See Page 3 For Pricing.



#### LOCATION

Northwest corner of Marion and Benson Road in growing area of Sioux Falls.





#### **TRAFFIC**

2019 combined traffic count at Marion and Benson Intersection was 12,380 VPD



#### **NEIGHBORS**

Southeast Tech Inst, Avera, USD Comm College for SF, Sanford Pentagon, Great Shots, Fleet Farm, Walmart and more

Information deemed reliable but not guaranteed.



605.361.8211 | **VBC**commercial.com

### SIZE + PRICE PER SF





## SIZE + PRICE PER SF





## **AERIAL IMAGES**



Above Benson and Marion Intersection Facing North West



Above Parcel 4 facing South towards Marion and Benson Intersection



Above Yukon and Olympia Trail Facing South East



Above 54<sup>th</sup> Street facing South East towards Marion and Benson Intersection



### **AREA MAP**