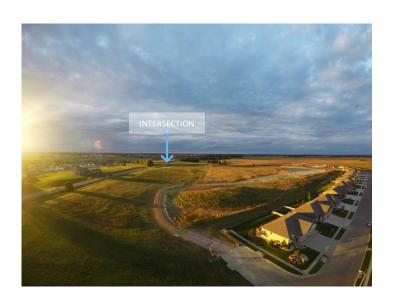

## **AERIAL IMAGES**

Above Benson and Marion Intersection Facing North West

Above Parcel 4 facing South towards Marion and Benson Intersection

Above Yukon and Olympia Trail Facing South East

Above 54<sup>th</sup> Street facing South East towards Marion and Benson Intersection