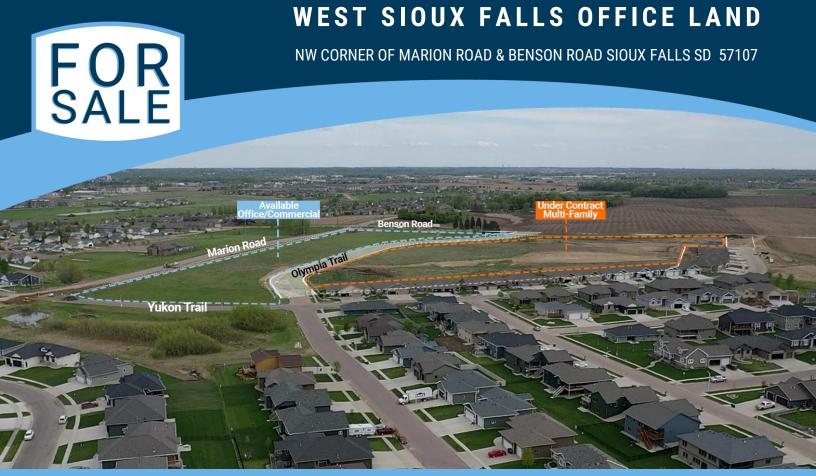

## LOCATED BY OUR BUSTLING HAZELTINE NEIGHBORHOOD

#### LOCATION

Northwest corner of Marion and Benson Road in growing area of Sioux Falls.

#### **TRAFFIC**

2019 combined traffic count at Marion and Benson Intersection was 12,380 VPD

#### **NEIGHBORS**

Southeast Tech Inst, Avera, USD Comm College for SF, Sanford Pentagon, Great Shots, Fleet Farm, Walmart and more

Information deemed reliable but not guaranteed.

605.361.8211 | **VBC**commercial.com