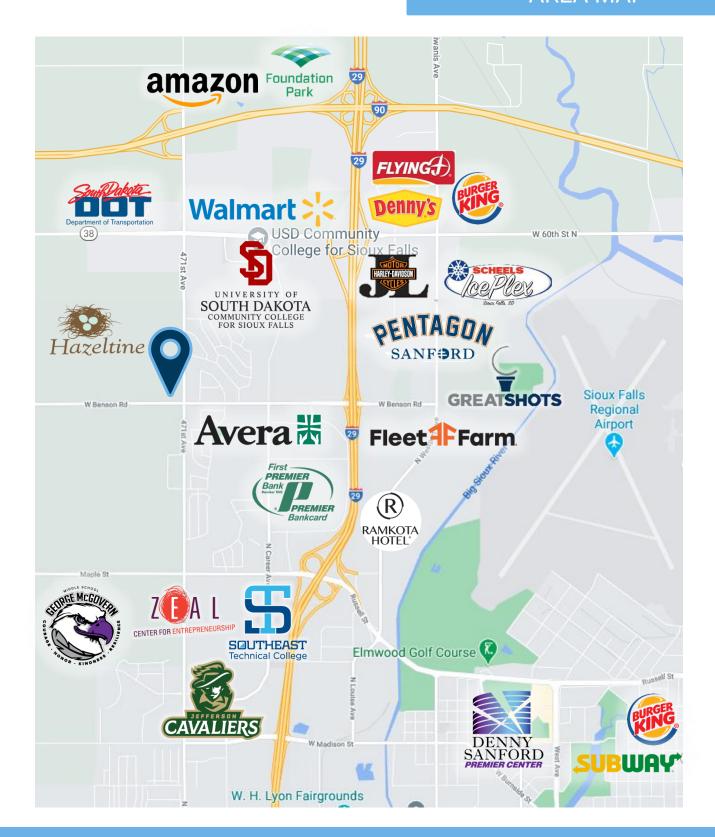

### **AREA MAP**

#### **NEIGHBORS**

Southeast Tech Inst, Avera, USD Comm College for SF, Sanford Pentagon, Great Shots, Fleet Farm, Walmart and more

Information deemed reliable but not guaranteed.

605.361.8211 | **VBC**commercial.com