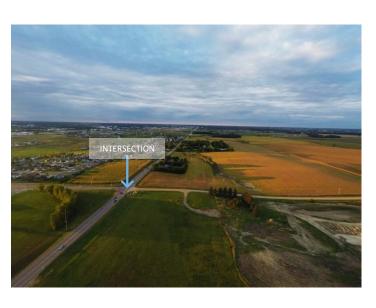

## **AERIAL IMAGES**

Above Benson and Marion Intersection Facing North West

Above Parcel 4 facing South towards Marion and Benson Intersection

Above Yukon and Olympia Trail Facing South East

Above 54<sup>th</sup> Street facing South East towards Marion and Benson Intersection