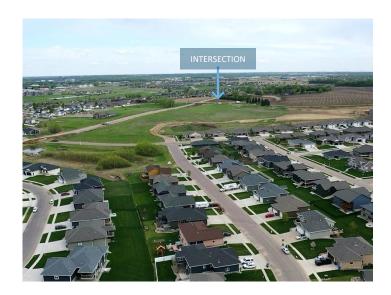

## **AERIAL IMAGES**

Above Benson and Marion Intersection Facing North West

Above Parcel 4 facing South towards Marion and Benson Intersection

Above Yukon and Olympia Trail Facing South East

Above 54<sup>th</sup> Street facing South East towards Marion and Benson Intersection