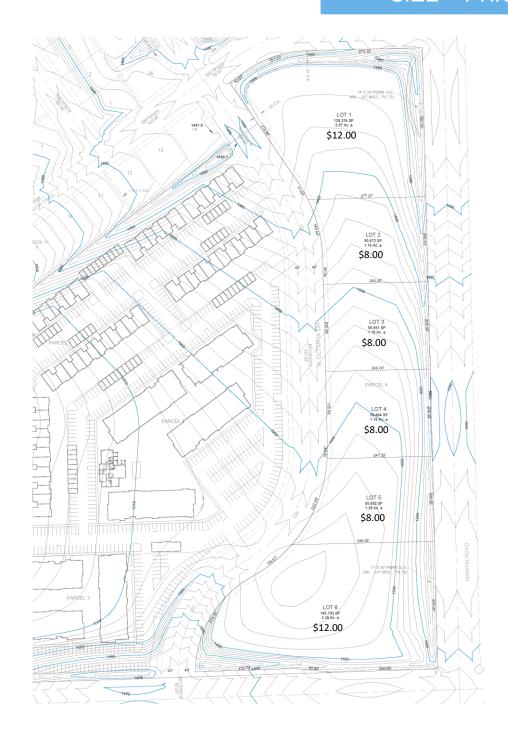

# **PRICE**

\$8.00-\$12.00 PSF See Page 3 For Pricing.

### SIZE + PRICE PER SF

## SIZE + PRICE PER SF