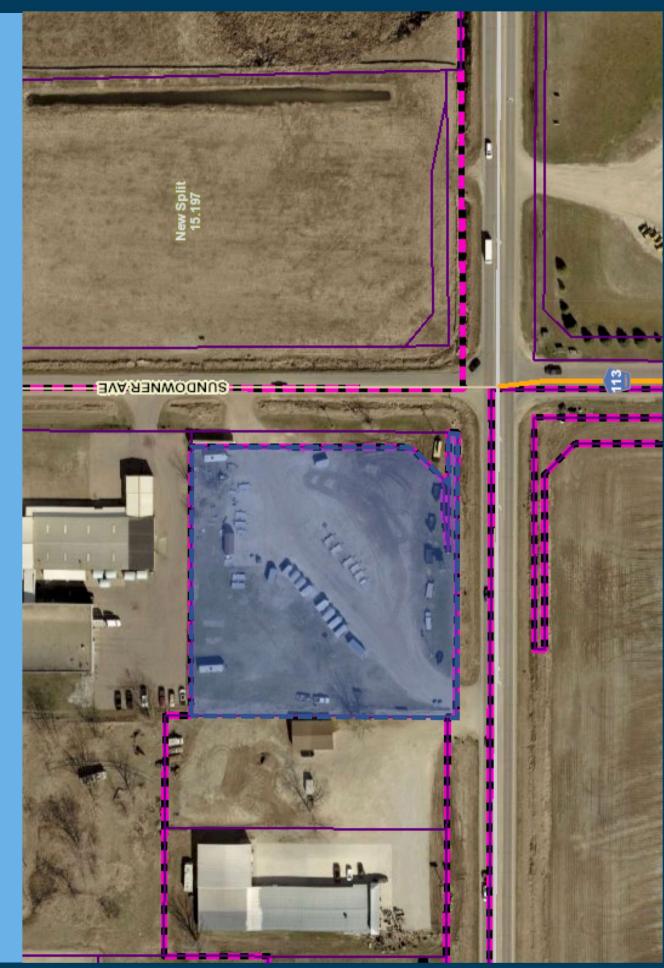

# SUNDOWNER CORNER Sundowner + Highway 106

### Commercial corner lot for sale



106









## location

Great proximity to I-29 Interchange, Tea, Sioux Falls, and Harrisburg. Site is conveniently located on a busy corner which will become an entry point to Bakker Landing Development.



traffic

27097 Sundowner Avenue Sioux Falls, SD 57064

SundownerAvenue

Highway 106 / 271st Street 11,627 count per day

### <u>co-tenancy</u>

Marlin's Family Restaurant, Thornton Flooring, Flooring America, I-29 Antiques, Dakotaland Sod, Brooks Construction, Sioux Empire Automotive, Prairie View Event Hall, NAPA Auto Parts

Information deemed reliable but not guaranteed.



2571 South Westlake Drive #100 Sioux Falls, South Dakota 57106 VBClink.com | 605.361.8211









# PARCEL MAP