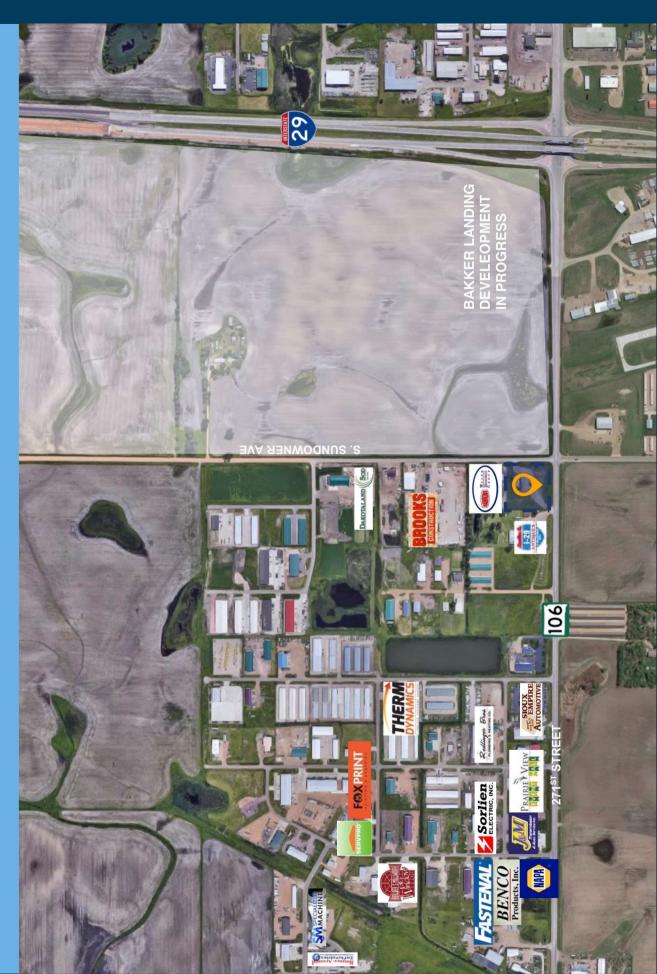

## location

Great proximity to I-29 Interchange, Tea, Sioux Falls, and Harrisburg. Site is conveniently located on a busy corner which will become an entry point to Bakker Landing Development.

traffic

27097 Sundowner Avenue Sioux Falls, SD 57064

### <u>co-tenancy</u>

Marlin's Family Restaurant, Thornton Flooring, Flooring America, I-29 Antiques, Dakotaland Sod, Brooks Construction, Sioux Empire Automotive, Prairie View Event Hall, NAPA Auto Parts