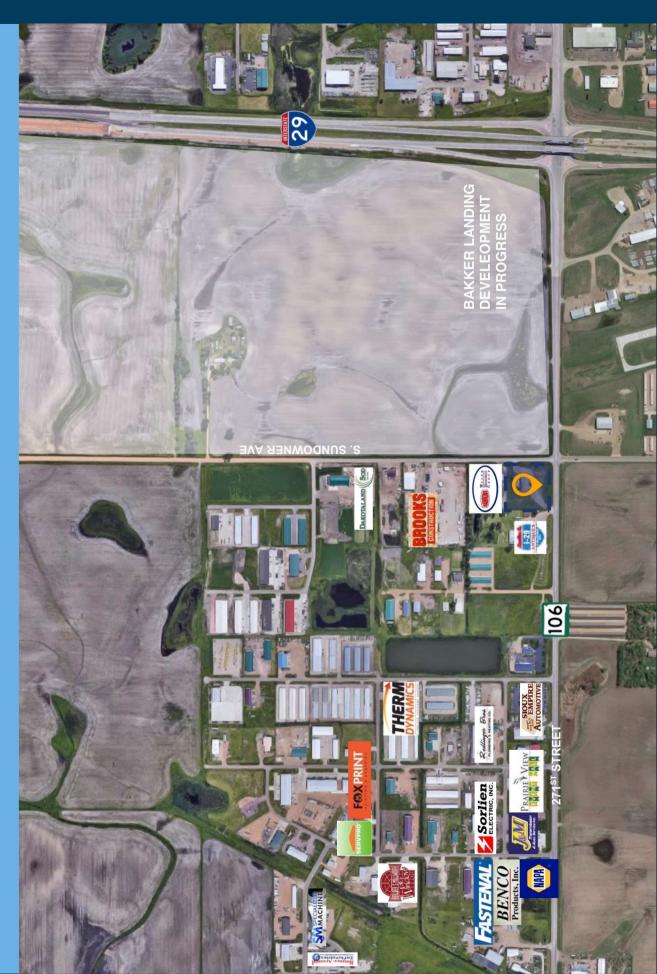

## location

Great proximity to I-29 Interchange, Tea, Sioux Falls, and Harrisburg. Site is conveniently located on a busy corner which will become an entry point to Bakker Landing Development.

### co-tenancy

Marlin's Family Restaurant, Thornton Flooring, Flooring America, I-29 Antiques, Dakotaland Sod, Brooks Construction, Sioux Empire Automotive, Prairie View Event Hall, NAPA Auto Parts

Information deemed reliable but not guaranteed.