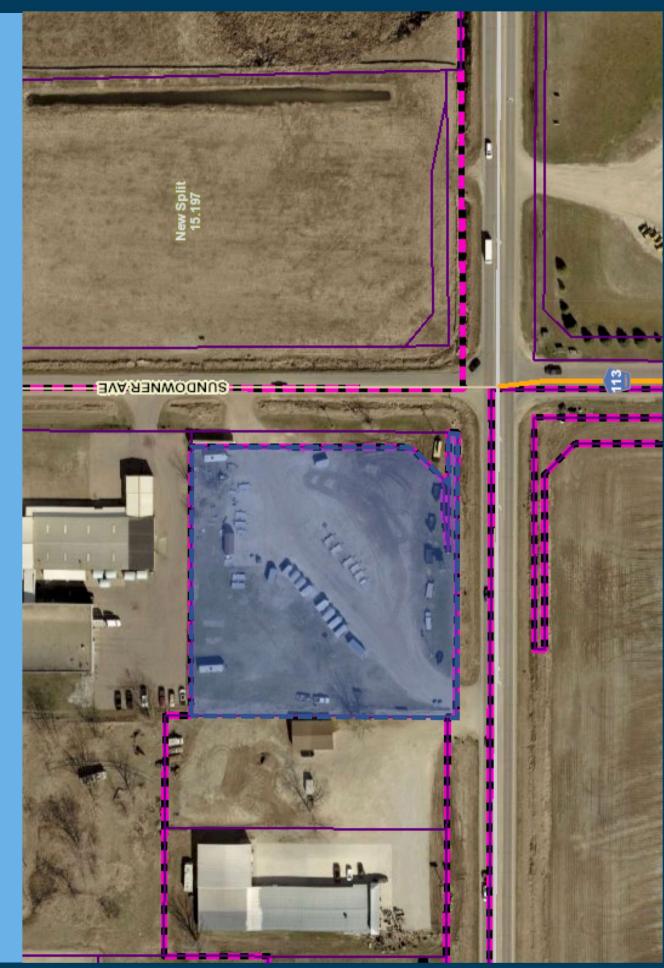

# SUNDOWNER CORNER Sundowner + Highway 106

### Commercial corner lot for sale



106









## location

Great proximity to I-29 Interchange, Tea, Sioux Falls, and Harrisburg. Site is conveniently located on a busy corner which will become an entry point to Bakker Landing Development.



# traffic

27097 Sundowner Avenue Sioux Falls, SD 57064

SundownerAvenue

Highway 106 / 271st Street 11,627 count per day



### co-tenancy

Marlin's Family Restaurant, Thornton Flooring, Flooring America, I-29 Antiques, Dakotaland Sod, Brooks Construction, Sioux Empire Automotive, Prairie View Event Hall, NAPA Auto Parts

Information deemed reliable but not guaranteed.



2571 South Westlake Drive #100 Sioux Falls, South Dakota 57106 VBClink.com | 605.361.8211









# PARCEL MAP