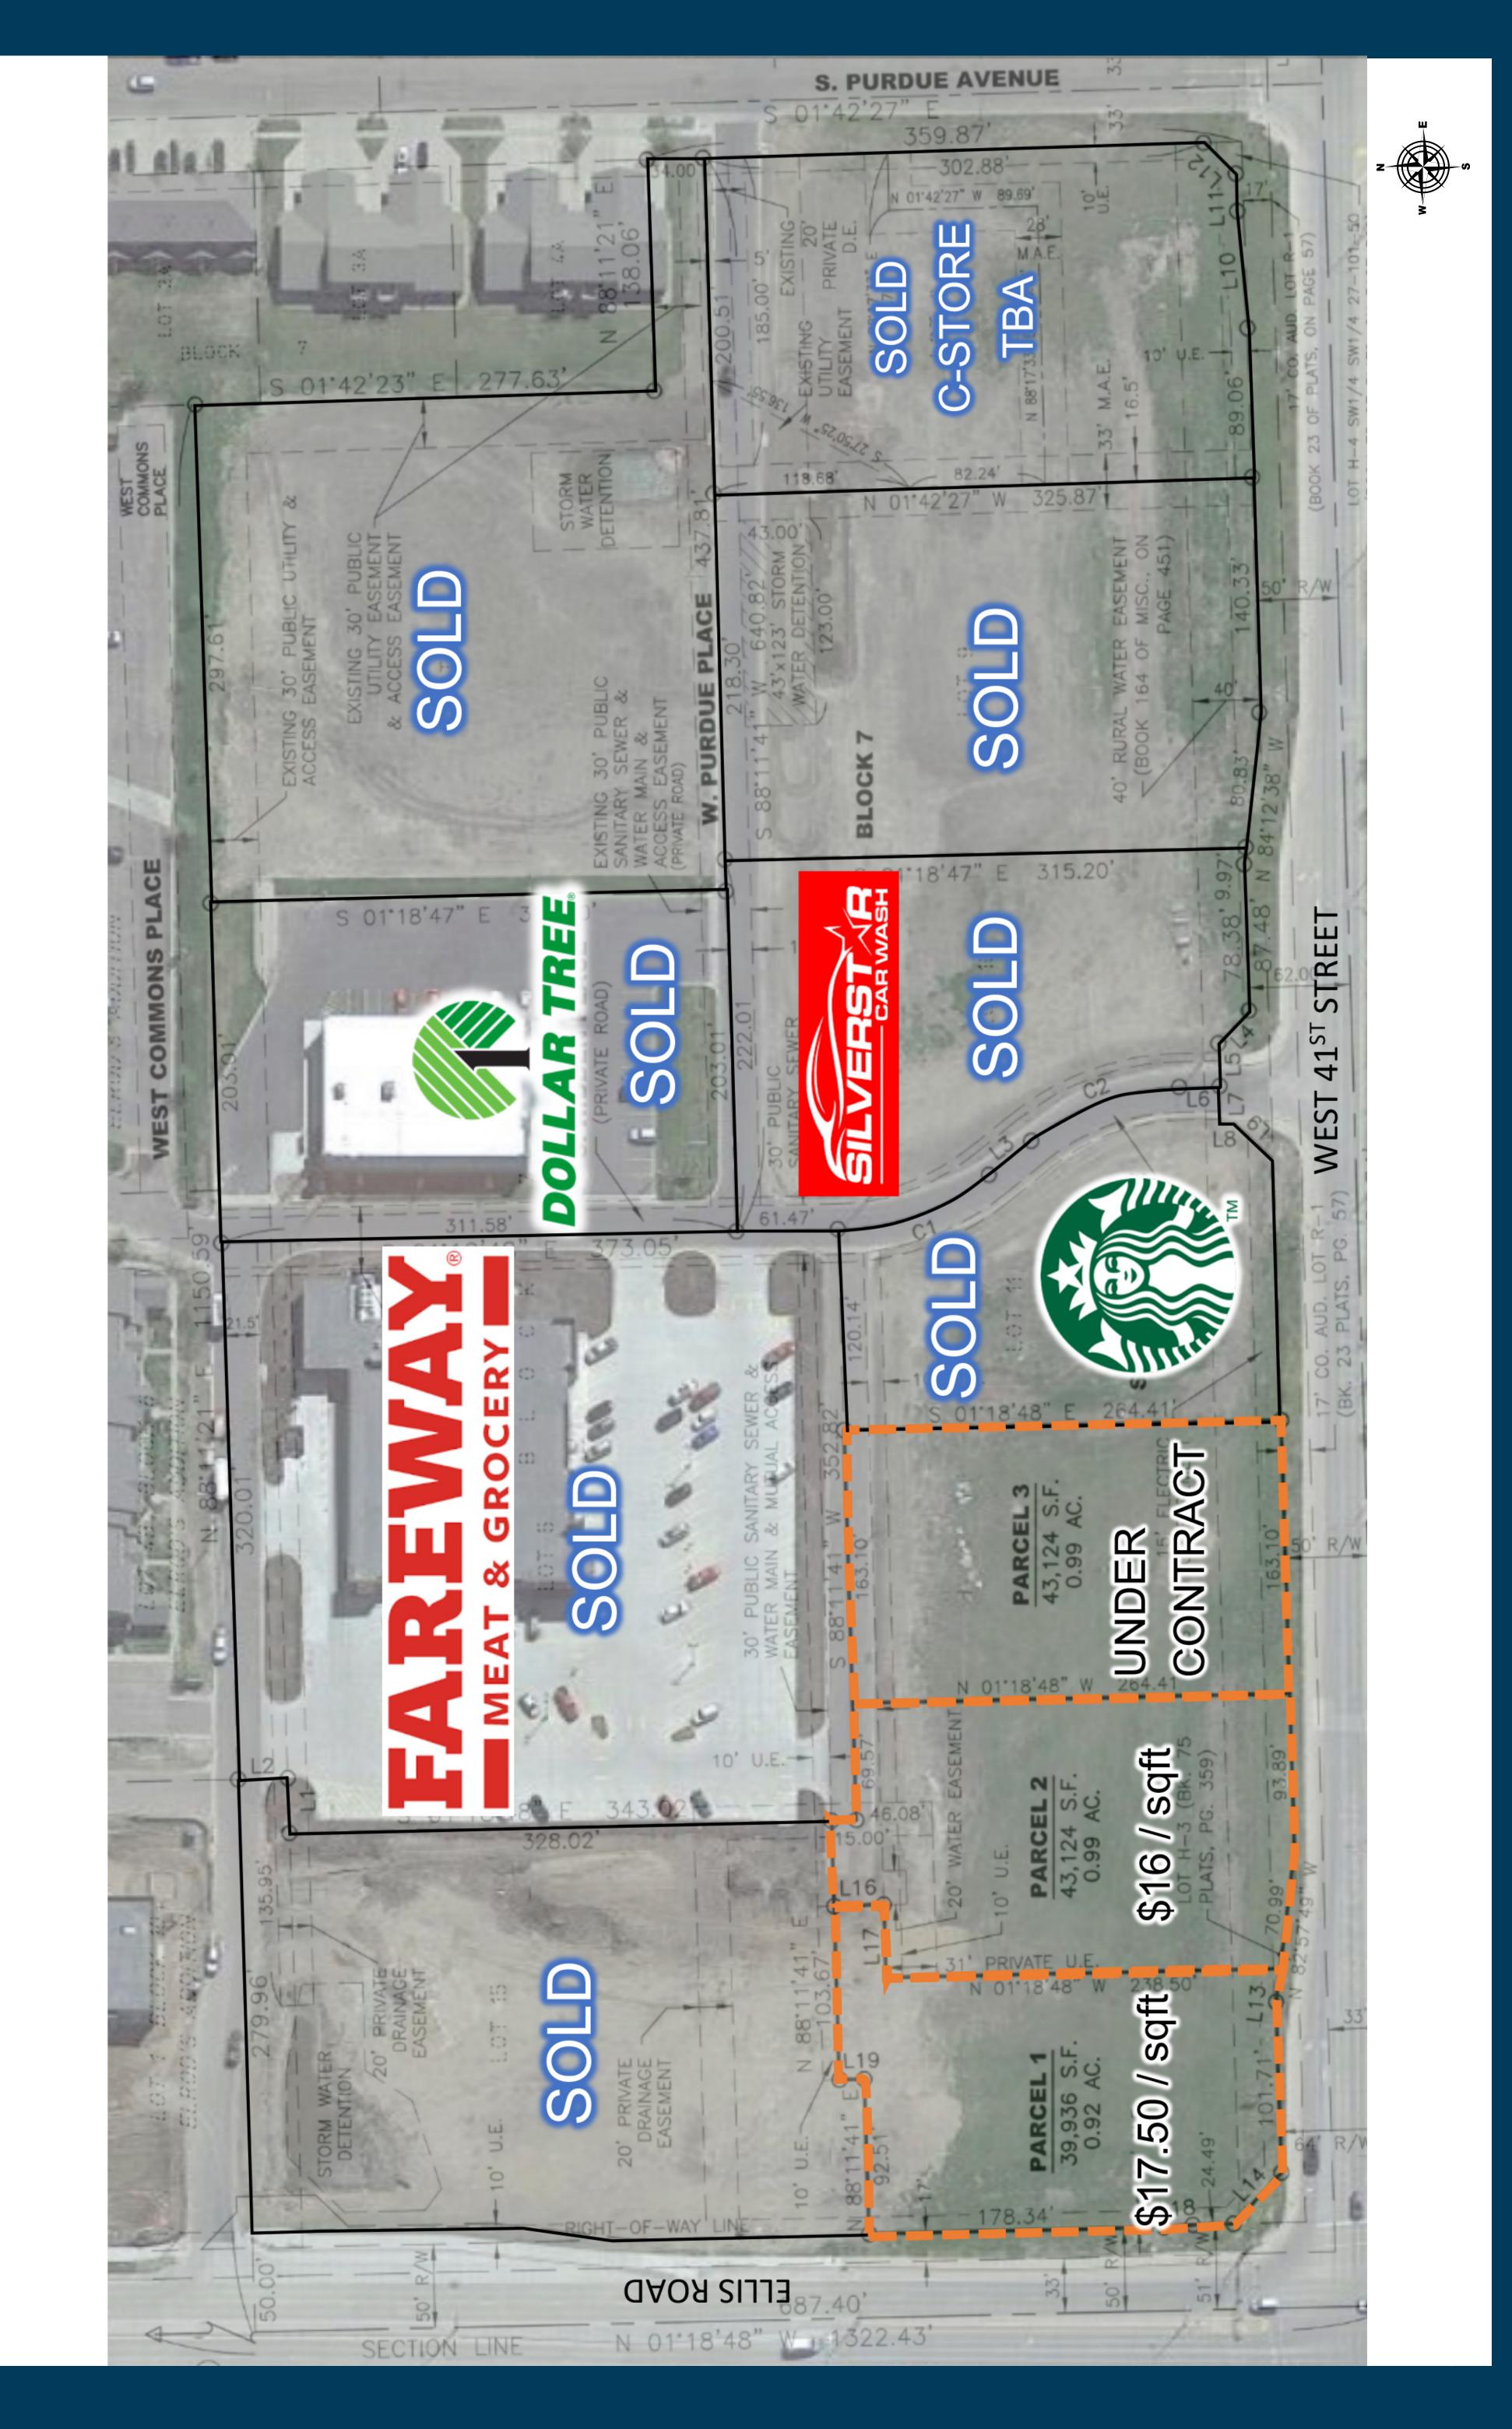

#### size

Parcel 1: +/- 0.92 acre Parcel 2: +/- 0.99 acre Parcel 3: +/- 0.99 acre

Parcel 1: \$17.50 per sqft Parcel 2: \$16.00 per sqft Parcel 3: UNDER CONTRACT

### zoning

Entire site is zoned **C-3** Commercial