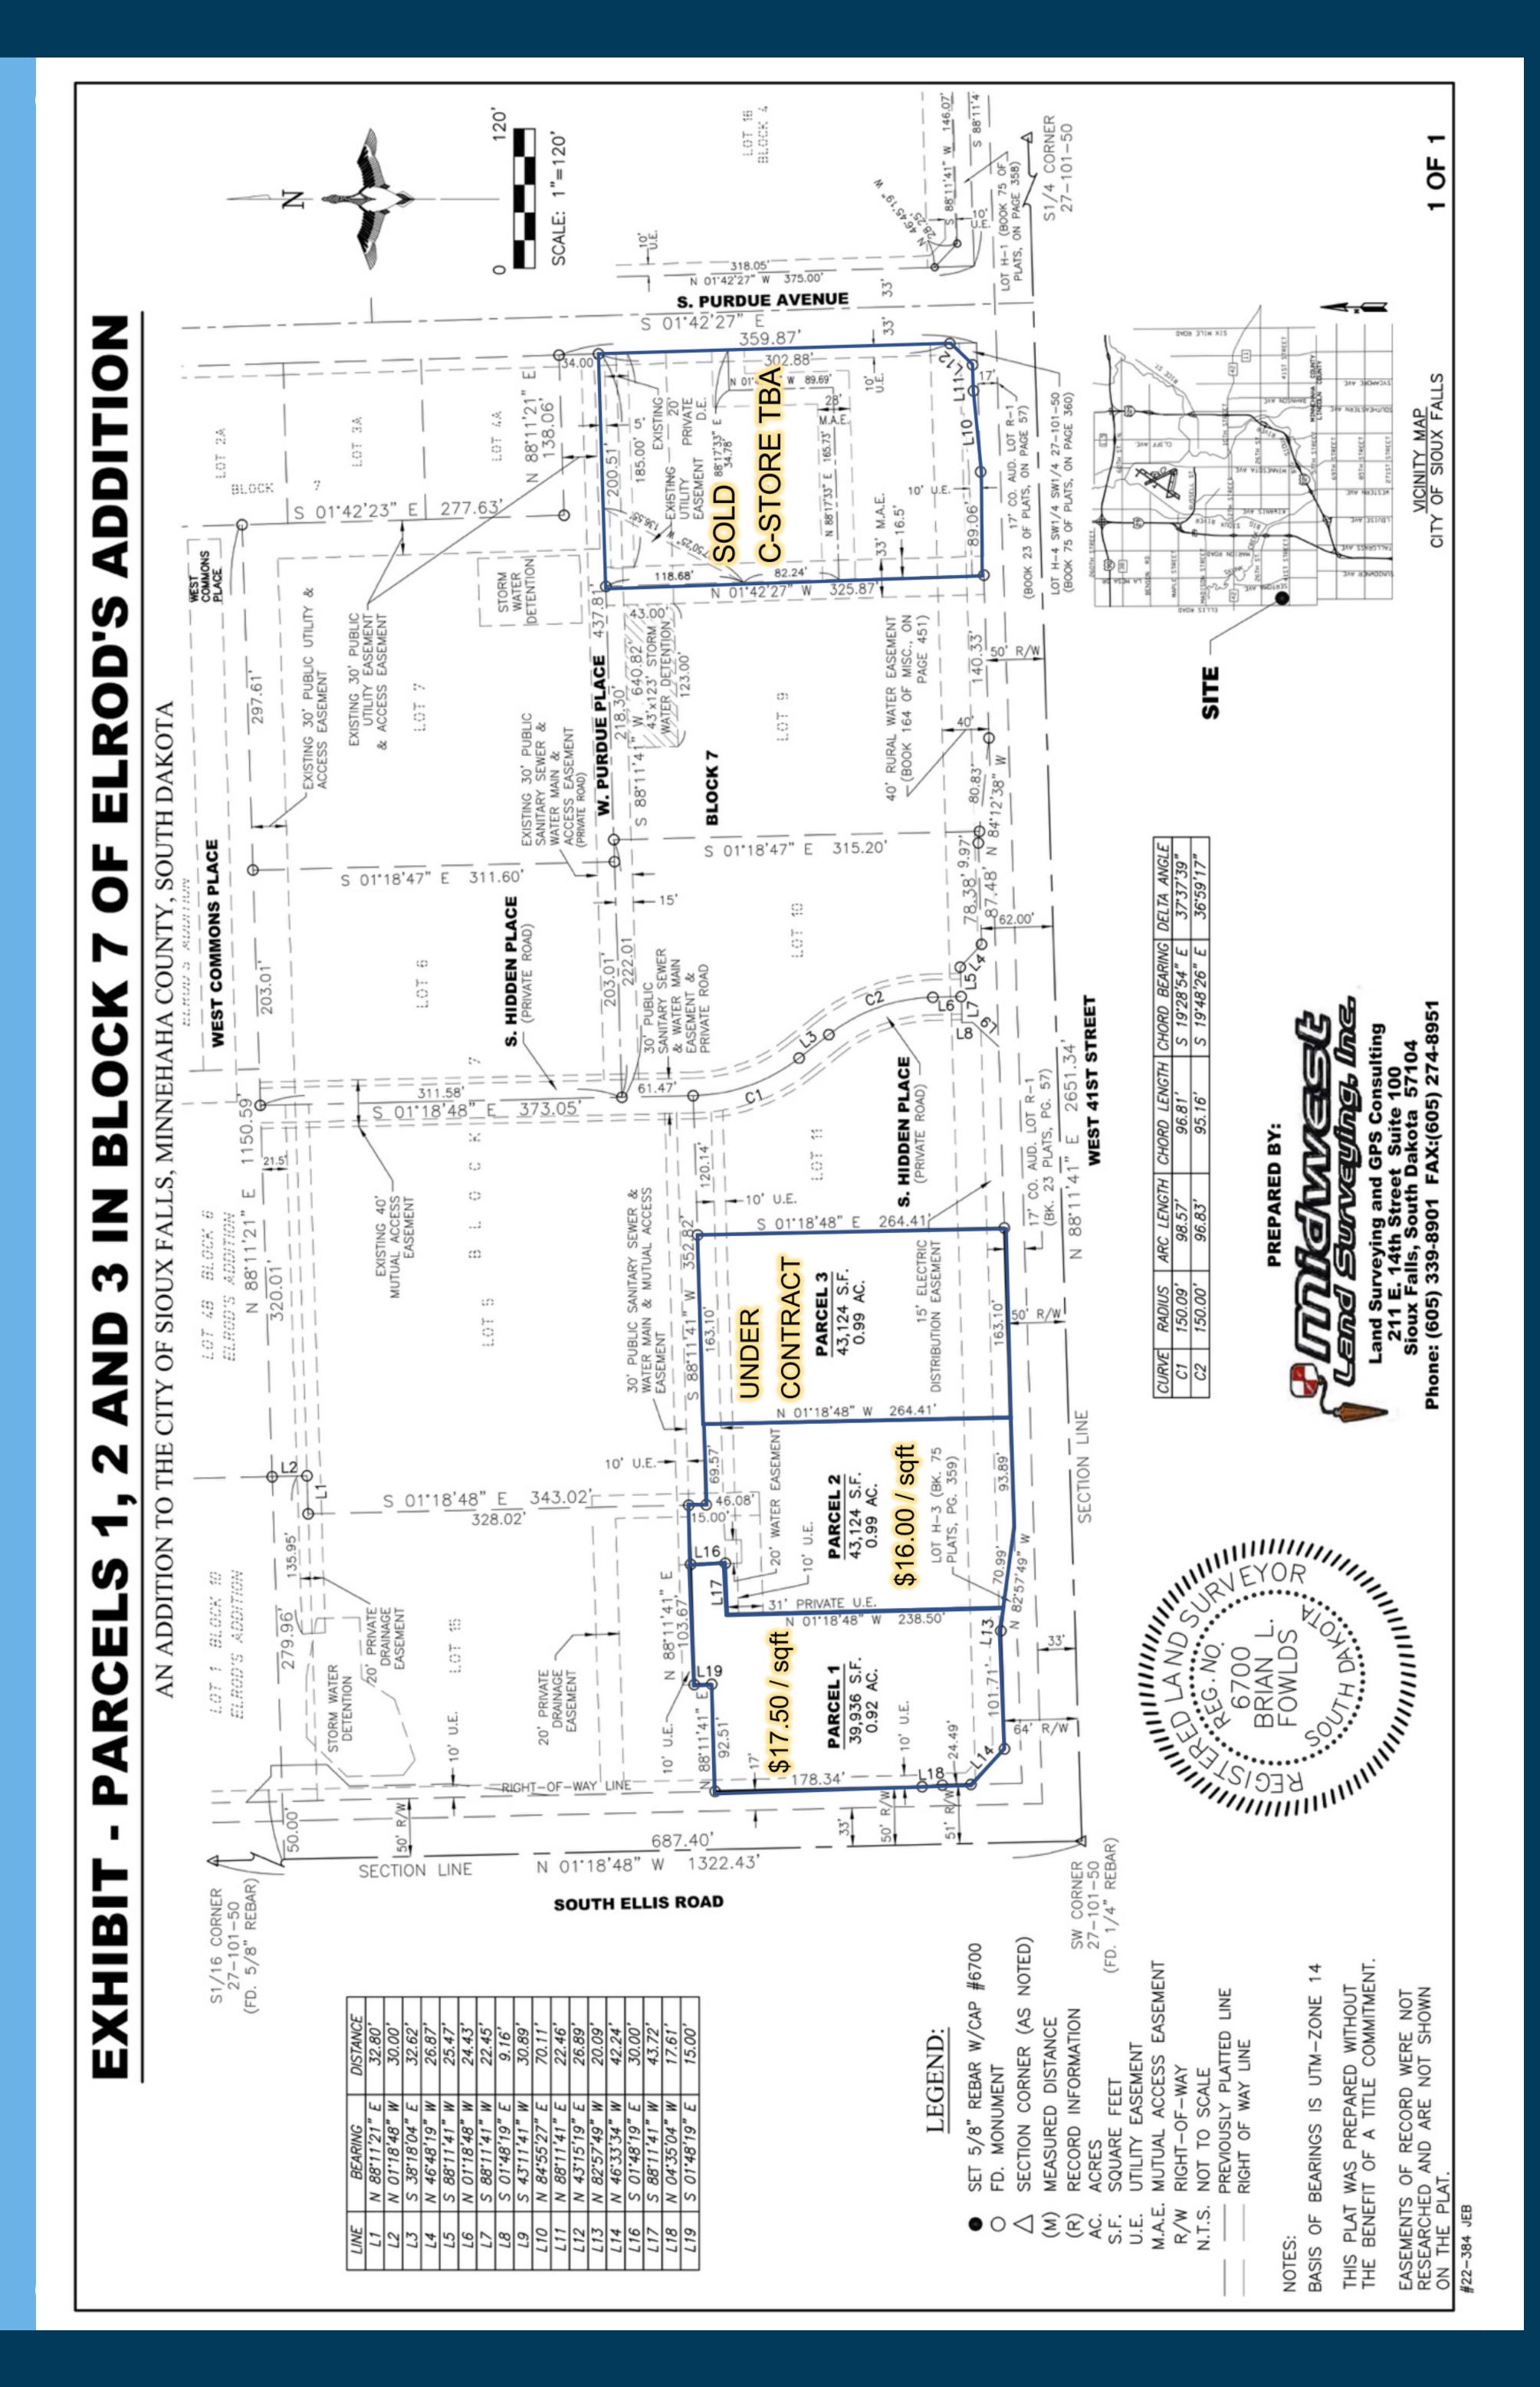

#### size

Parcel 1: +/- 0.92 acre Parcel 2: +/- 0.99 acre Parcel 3: +/- 0.99 acre

Parcel 1: \$17.50 per sqft Parcel 2: \$16.00 per sqft Parcel 3: UNDER CONTRACT

### zoning

Entire site is zoned **C-3** Commercial