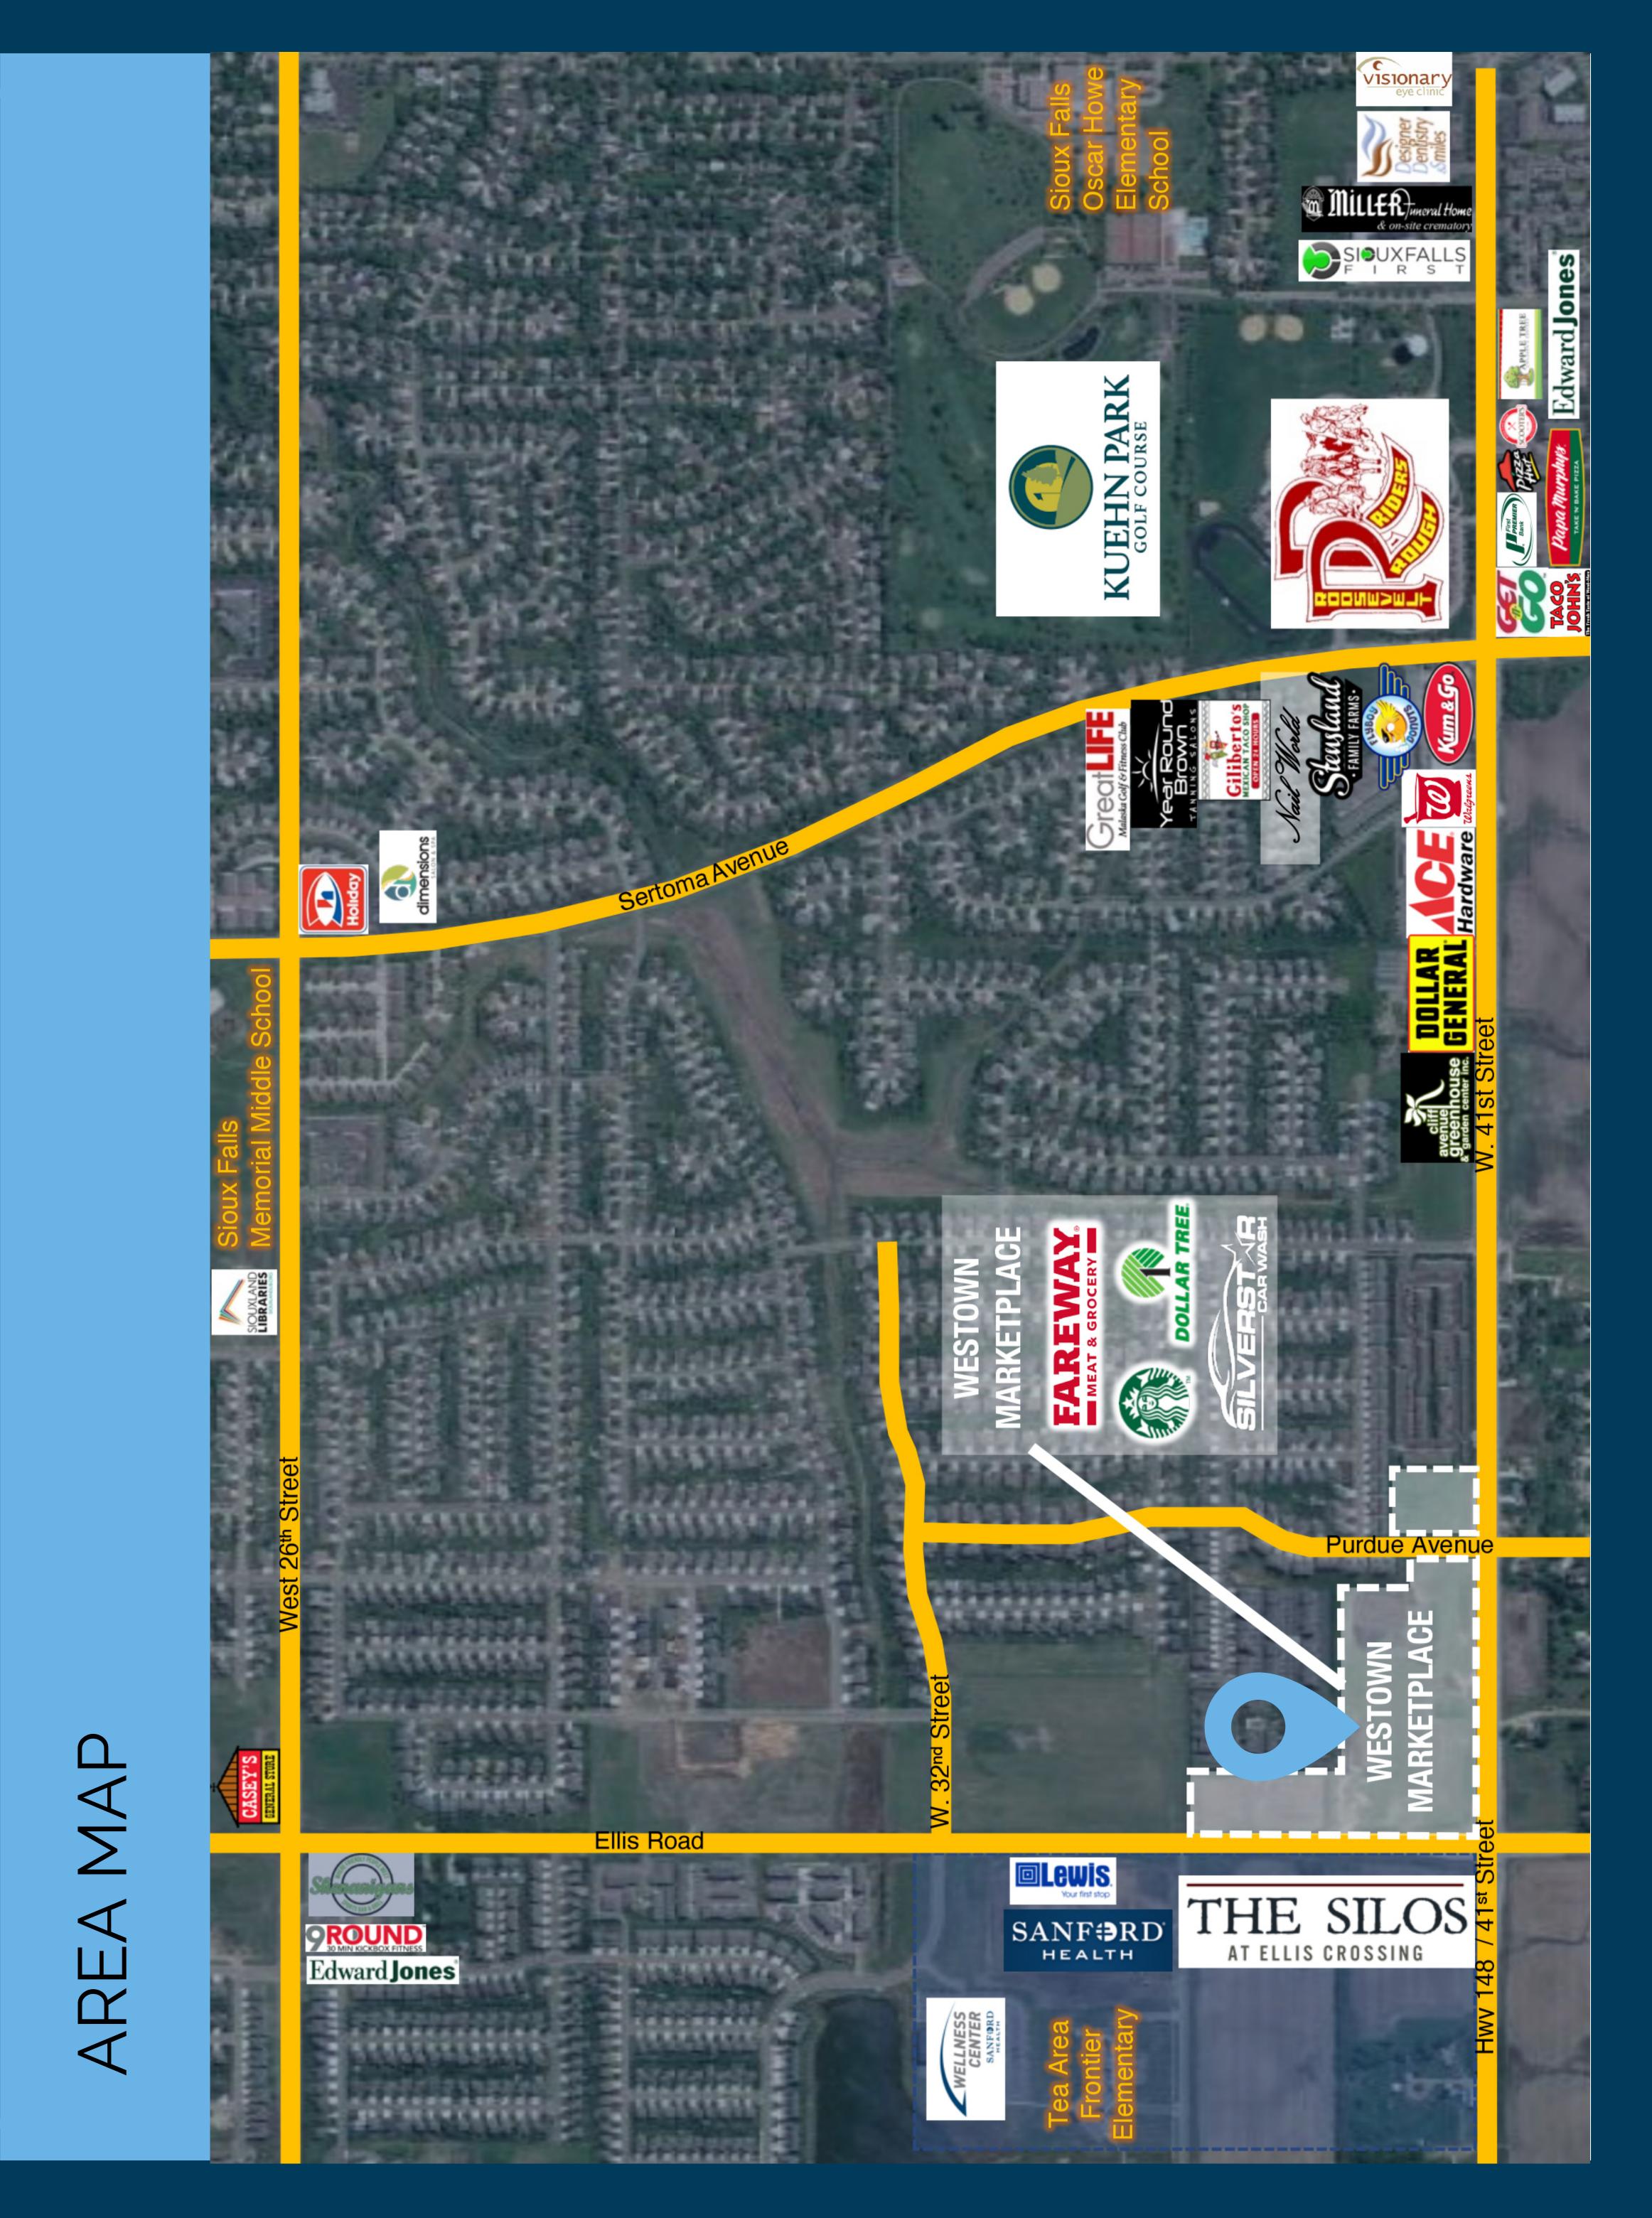

#### location

New retail development located on the NE corner of 41st Street and Ellis Road in West Sioux Falls.

#### co-tenancy

Fareway Meat + Grocery, Starbucks, Dollar Tree, Sanford Clinic, Family Wellness, ACE Hardware, Walgreens, Frontier Elementary School, Memorial Middle School, Roosevelt High School

Property is co-listed with Harr-Lemme Real Estate. Information deemed reliable but not guaranteed.