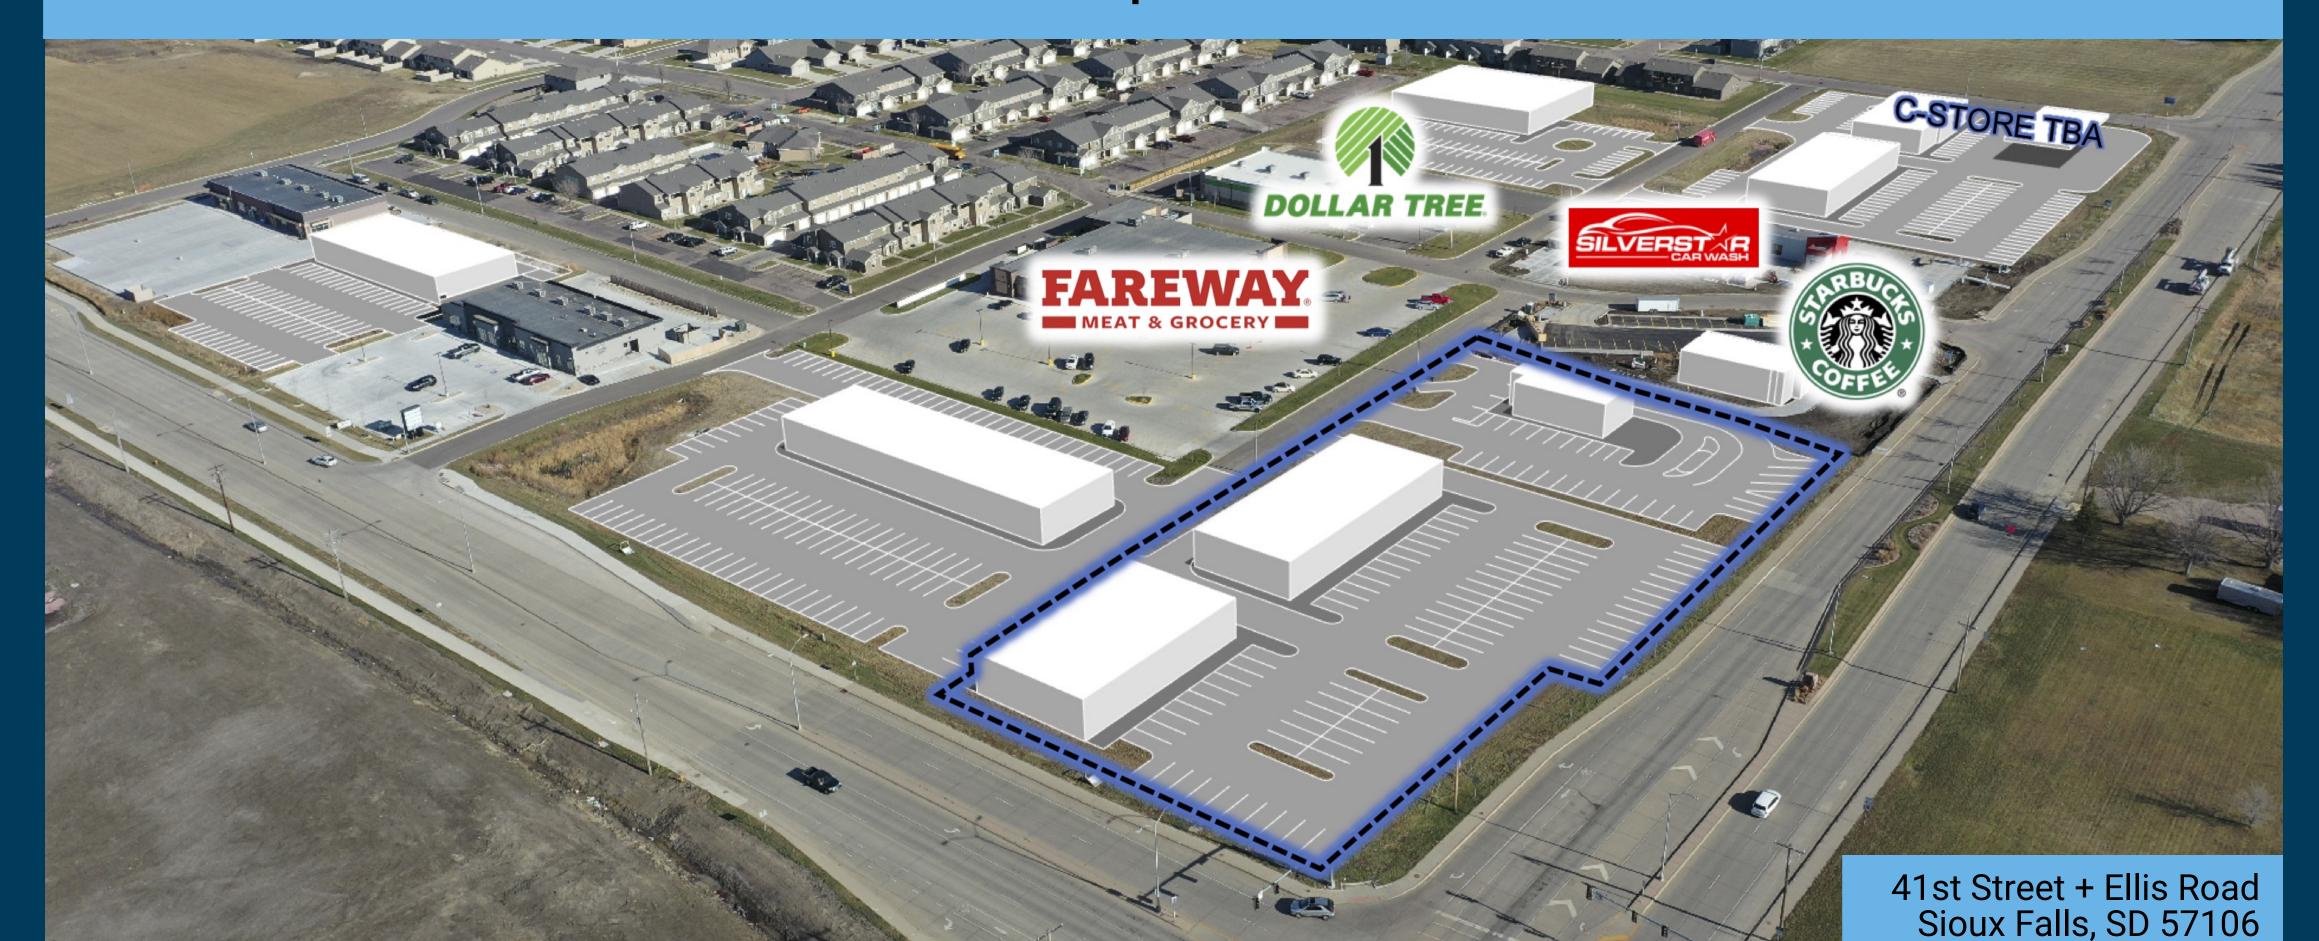

#### location

New retail development located on the NE corner of 41st Street and Ellis Road in West Sioux Falls.

#### co-tenancy

Fareway Meat + Grocery, Starbucks, Dollar Tree, Sanford Clinic, Family Wellness, ACE Hardware, Walgreens, Frontier Elementary School, Memorial Middle School, Roosevelt High School

Property is co-listed with Harr-Lemme Real Estate. Information deemed reliable but not guaranteed.