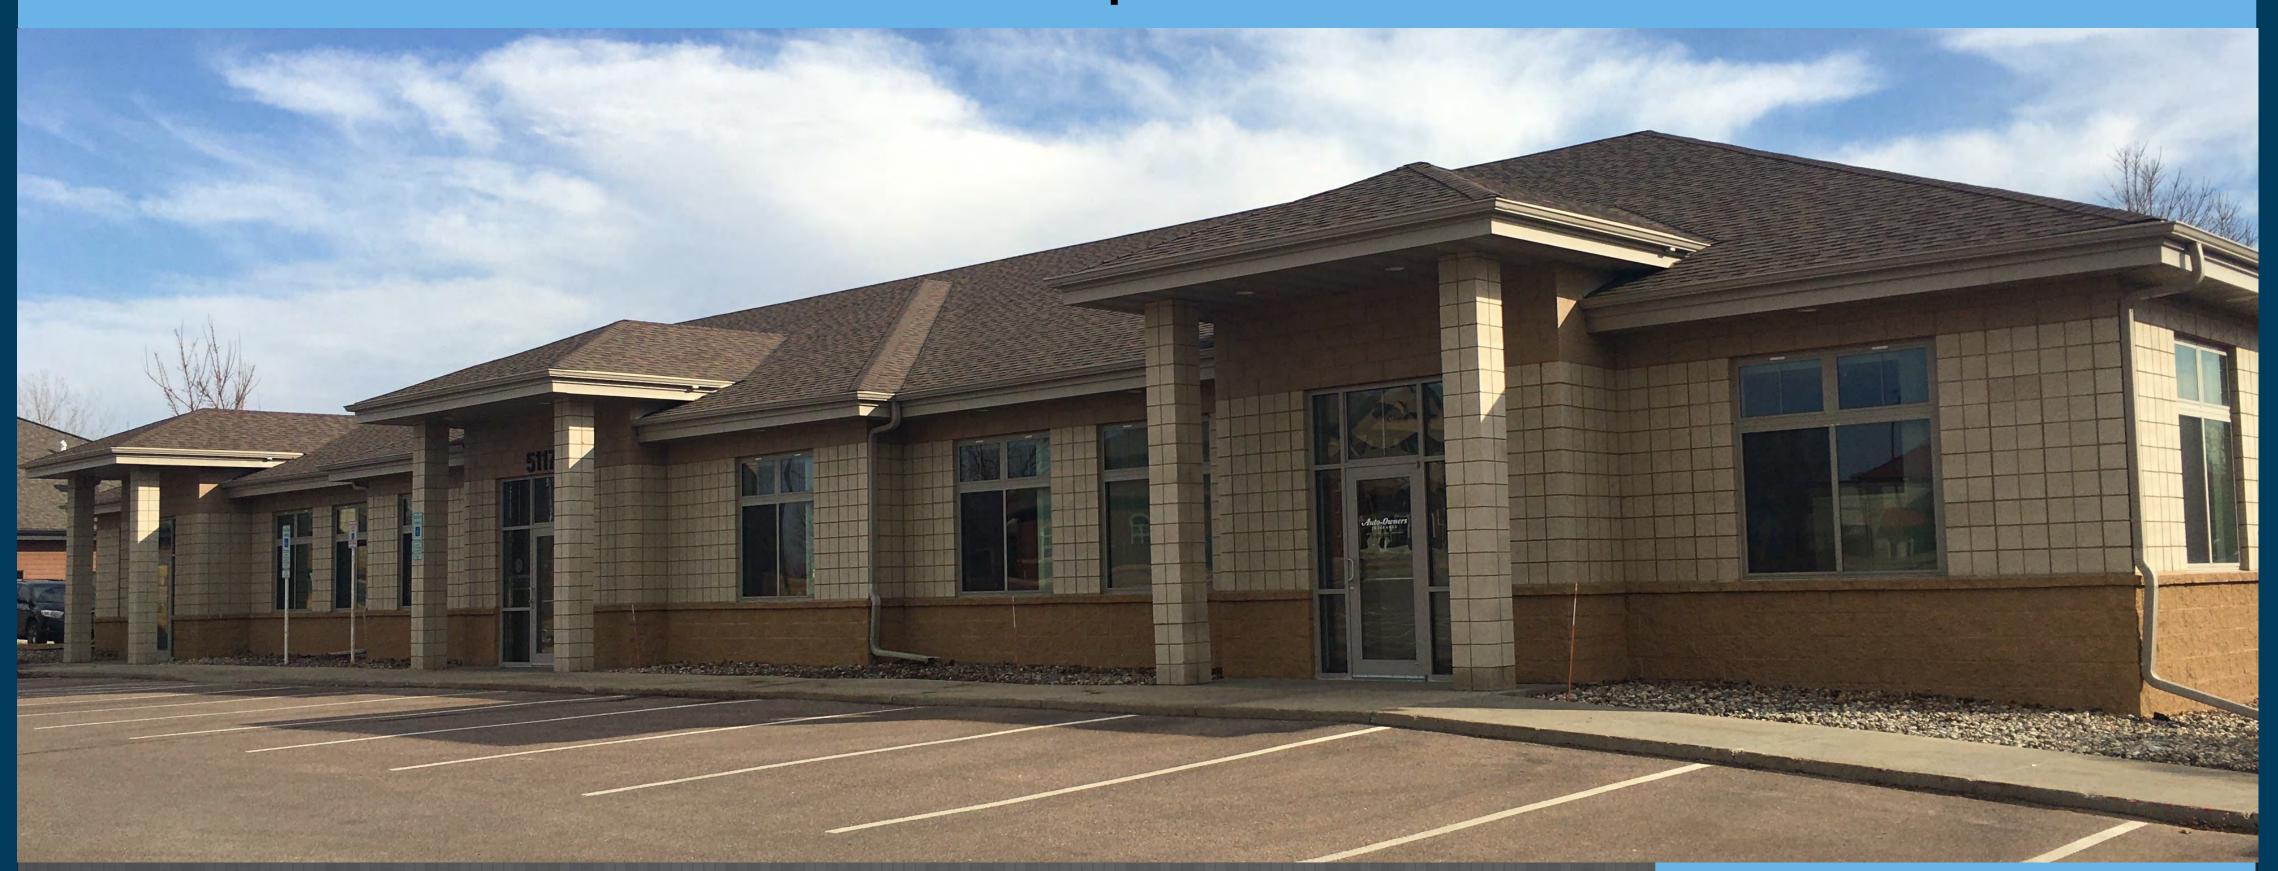

## Small Office Space For Lease

5117 South Crossing Place, Suite 3, Sioux Falls, SD 57108

Size

1,091 sqft

price

\$19.00 per foot NNN (Estimated NNN: \$6.20)

location

This well-appointed office building is located just south of The Bridges development at 57th + Western.

delivery

Delivery Date approximately 30 days following Lease Execution. Contact Broker for additional details.

layout

Space is recently built out with 3 executive offices, reception area and storage. Building features common building lobby and common restrooms.