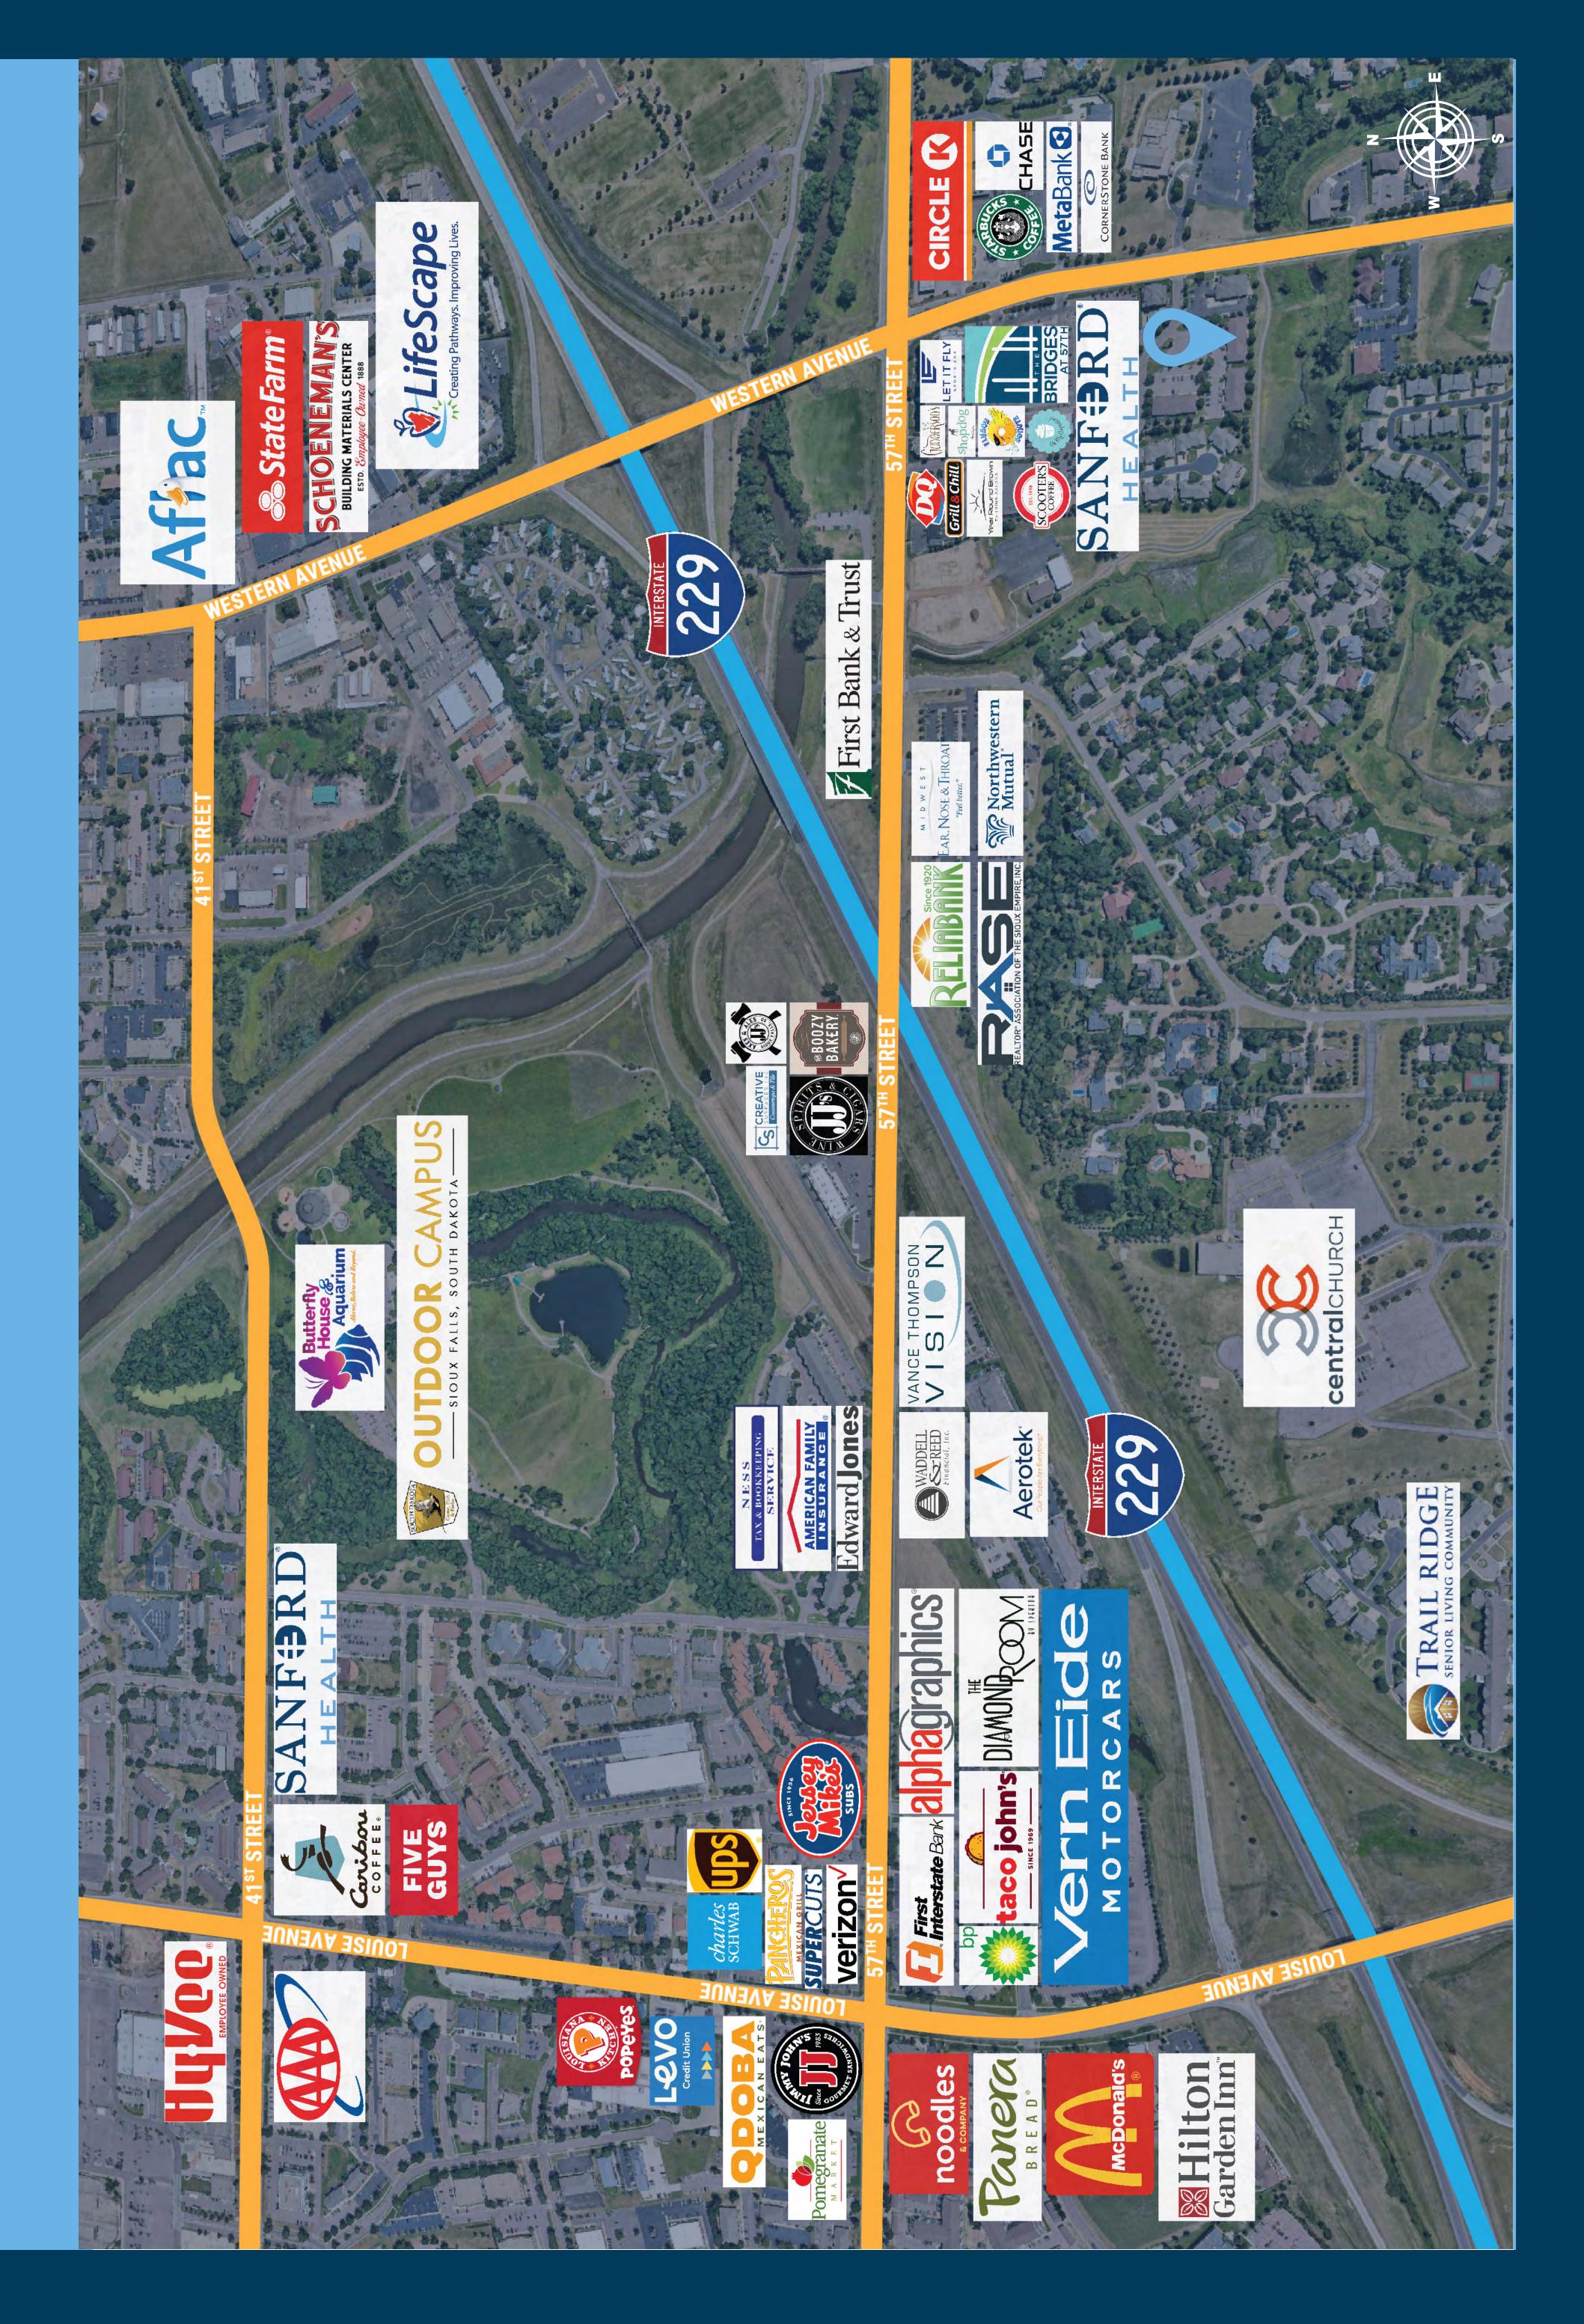

co-tenancy

Starbucks, Scooter's Coffee, Flyboy Donuts, Oh My Cupcakes, Holiday, Thompson Law, Eye-Site by Howlin Vision, Let It Fly, Gunderson's Jewelers

Information deemed reliable but not guaranteed.

Lake Lorraine | 2571 S. Westlake Drive #100 Sioux Falls, South Dakota 57106 VBClink.com | 605.361.8211

## AREA RETAIL MAP