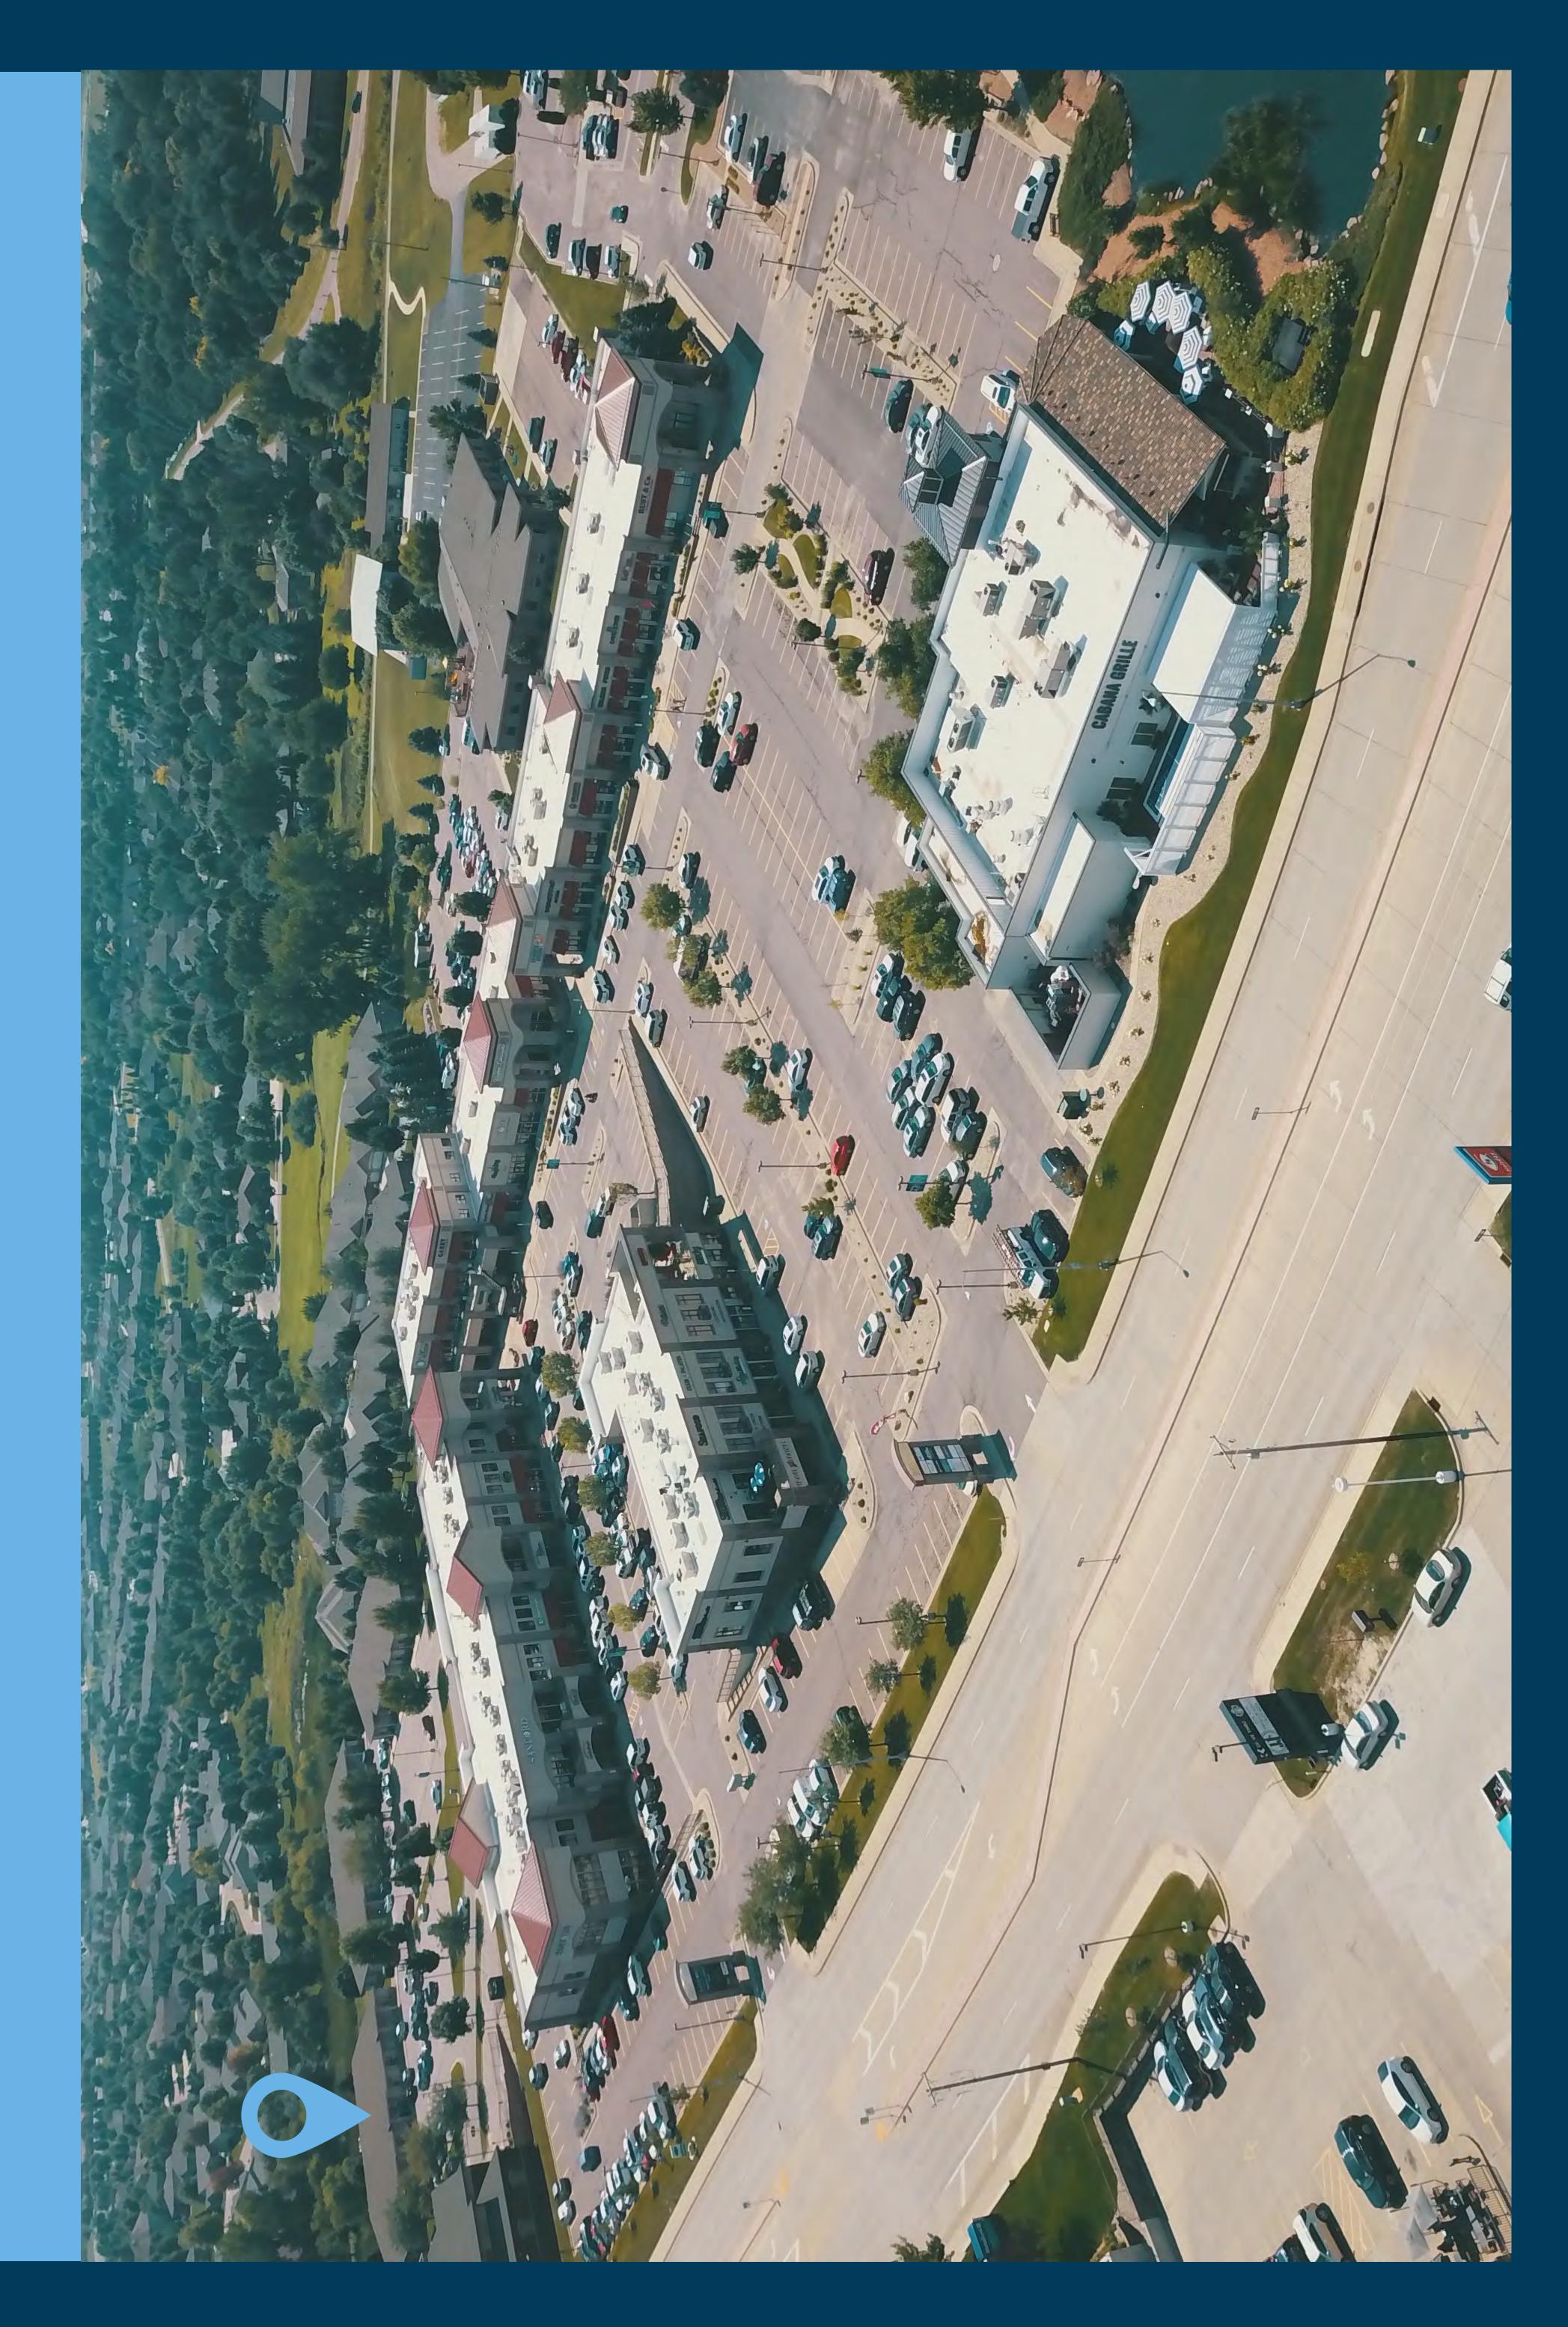

## Small Office Space For Lease

5117 South Crossing Place, Suite 3, Sioux Falls, SD 57108

Size

1,091 sqft

price

\$19.00 per foot NNN (Estimated NNN: \$6.20)

location

This well-appointed office building is located just south of The Bridges development at 57th + Western.

co-tenancy

Starbucks, Scooter's Coffee, Flyboy Donuts, Oh My Cupcakes, Holiday, Thompson Law, Eye-Site by Howlin Vision, Let It Fly, Gunderson's Jewelers

Information deemed reliable but not guaranteed.

Lake Lorraine | 2571 S. Westlake Drive #100 Sioux Falls, South Dakota 57106 VBClink.com | 605.361.8211

## AREA RETAIL MAP