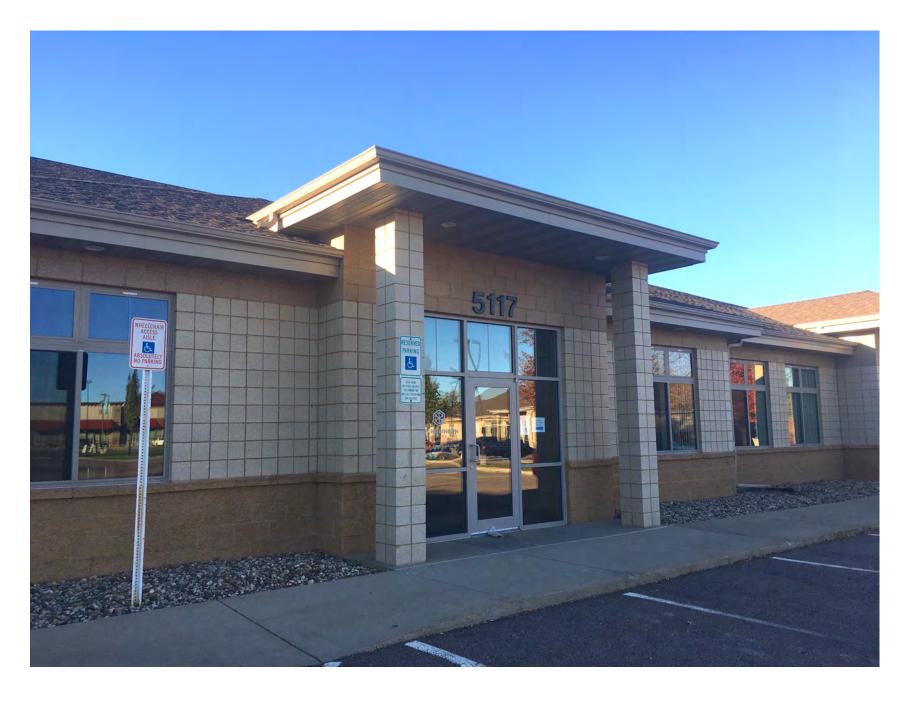

## Small Office Space For Lease

5117 South Crossing Place, Suite 3, Sioux Falls, SD 57108

Size

1,091 sqft

price

\$19.00 per foot NNN (Estimated NNN: \$6.20)

location

This well-appointed office building is located just south of The Bridges development at 57th + Western.