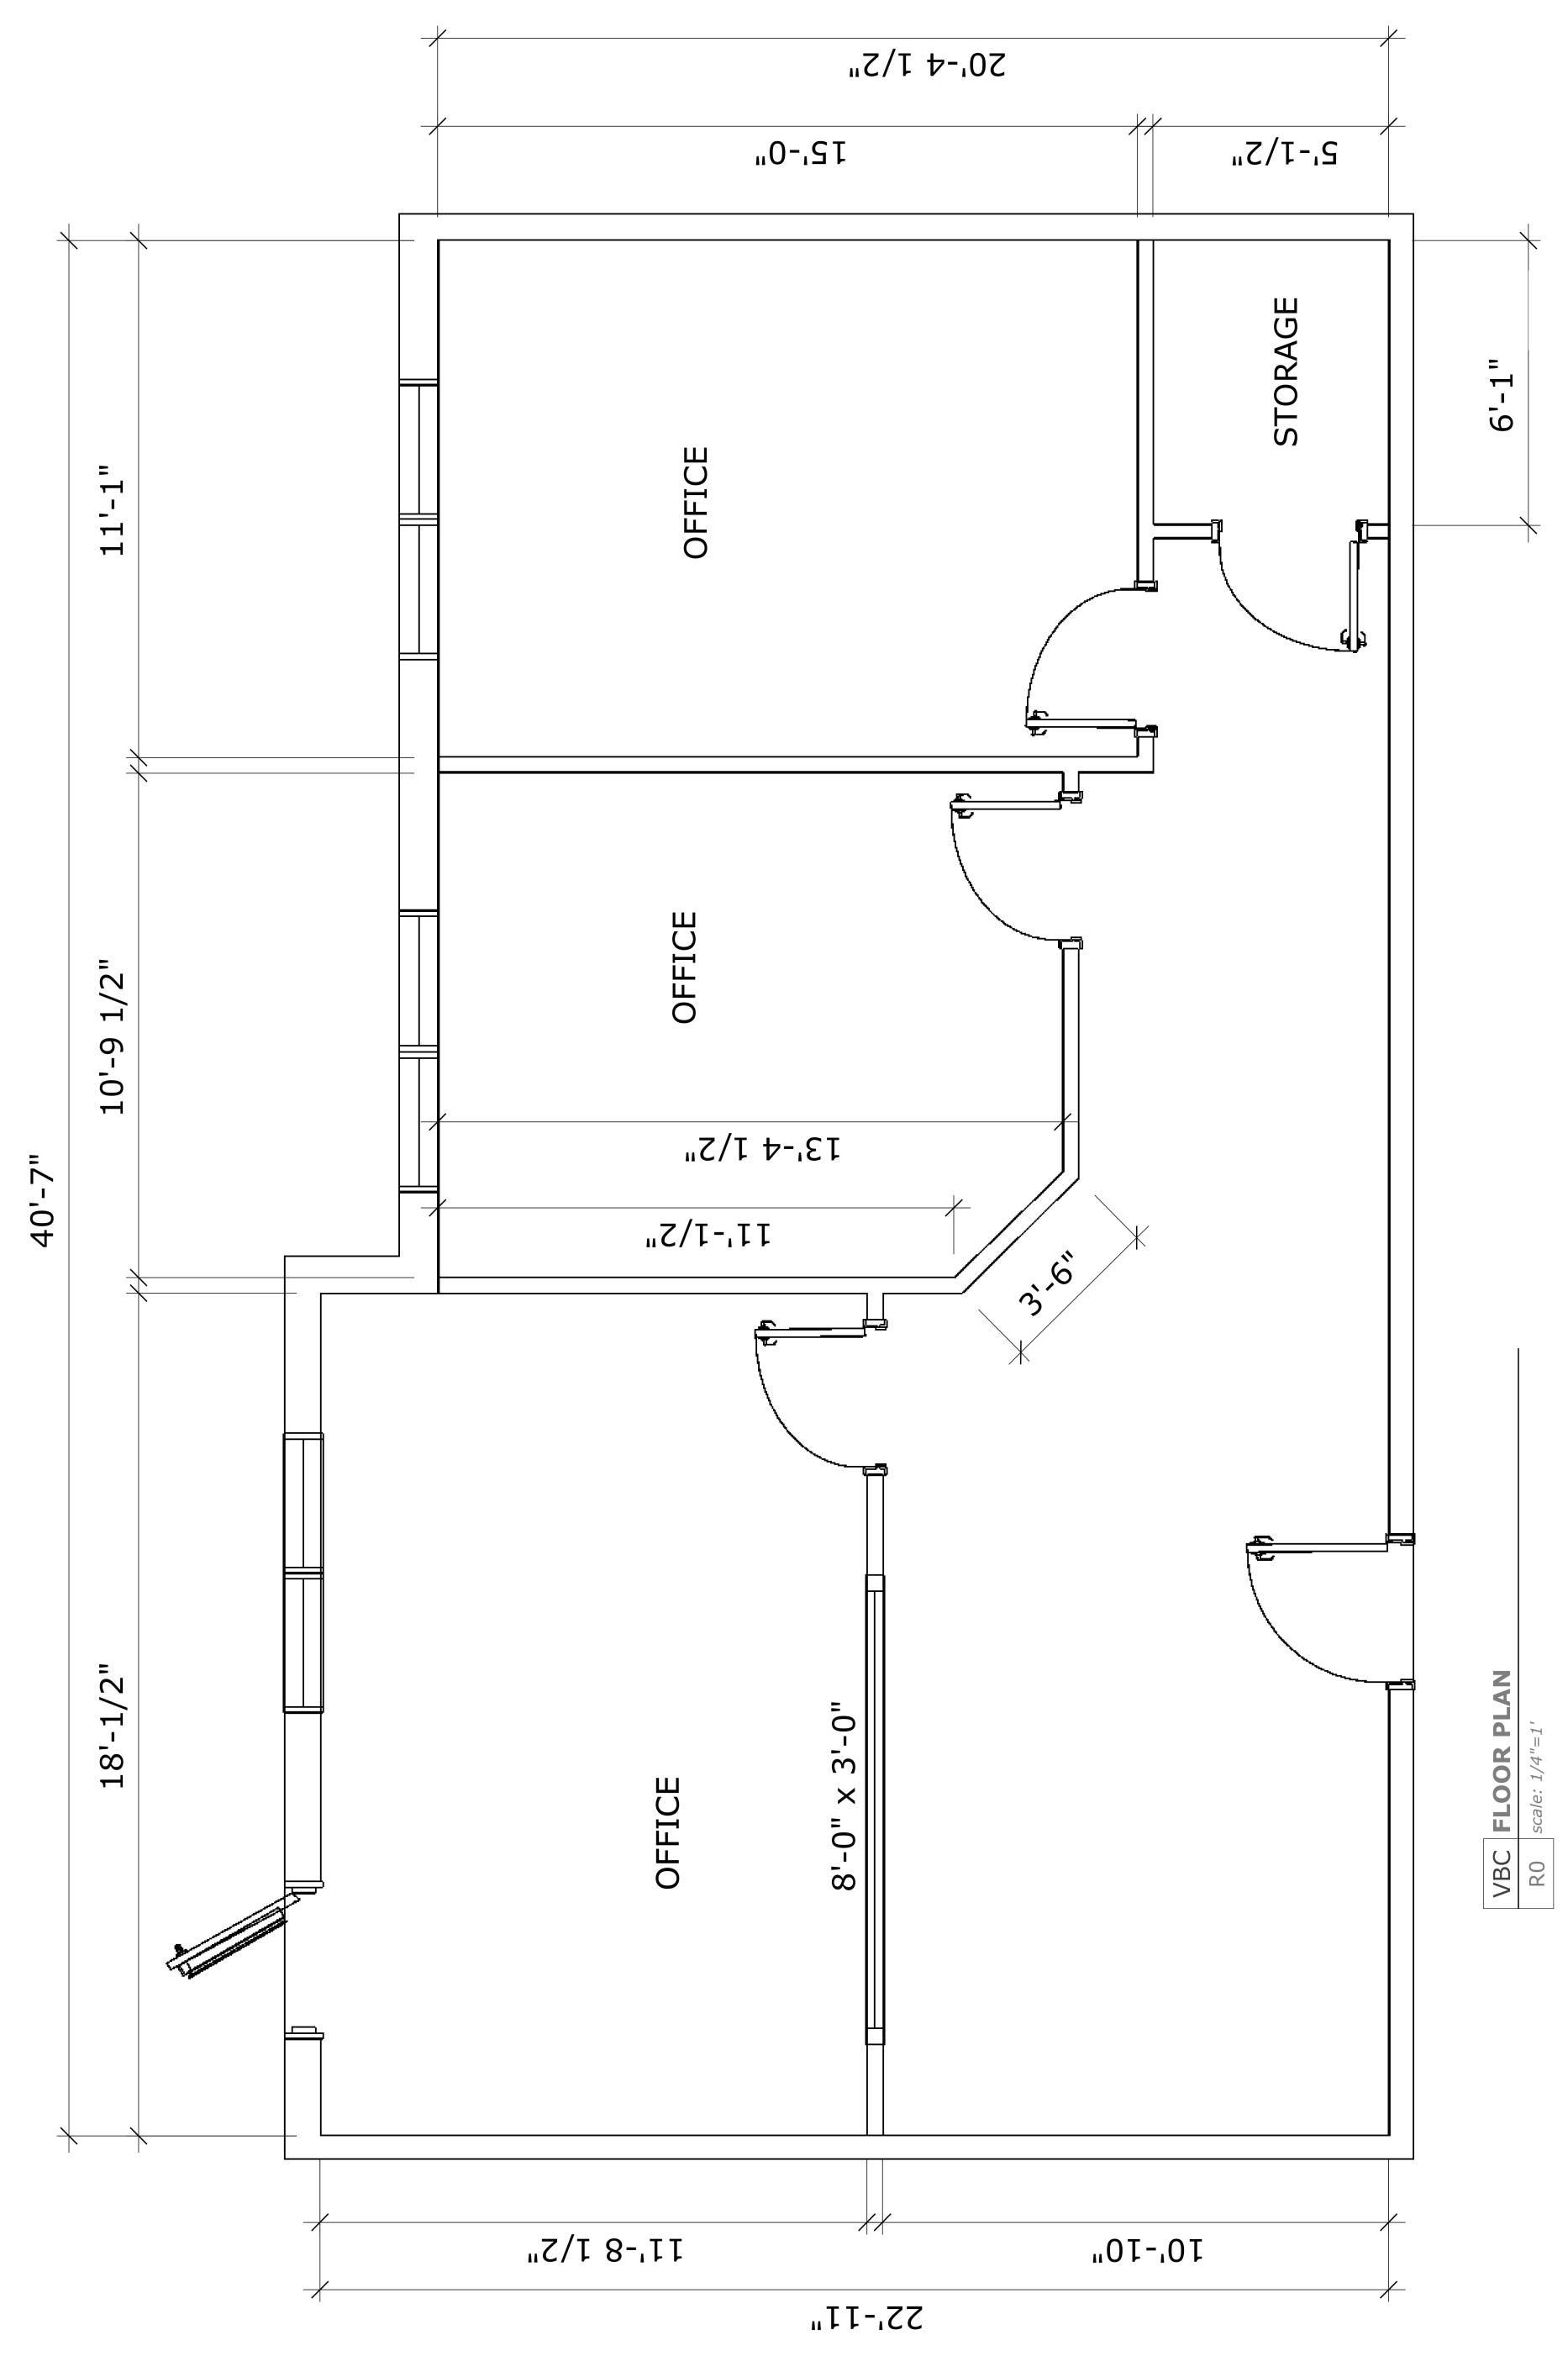

delivery

Delivery Date approximately 30 days following Lease Execution. Contact Broker for additional details.

layout

Space is recently built out with 3 executive offices, reception area and storage. Building features common building lobby and common restrooms.