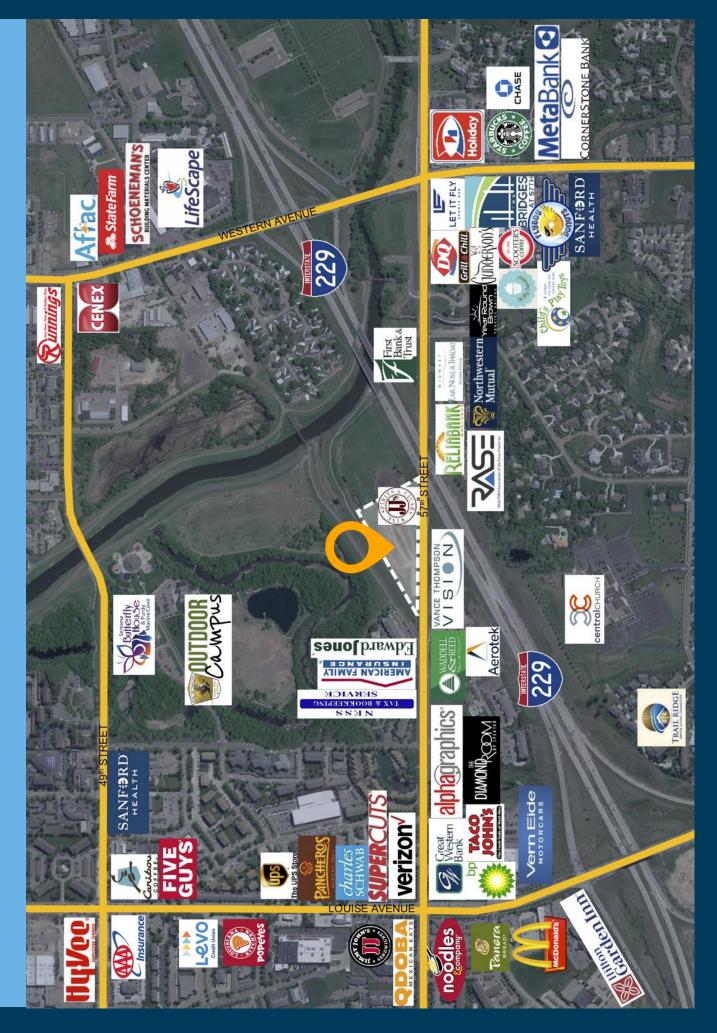

### location

High-profile 57th street location with stellar visibility from Interstate 229. Located directly across the street from Vance Thompson Vision between Western and Louise Avenues.

### co-tenancy

The Bridges at 57th, JJ's Wine, Spirits & Cigars, Let It Fly, First Bank & Trust, Vance Thompson Vision, Dairy Queen, The Diamond Room, Verizon, Holiday, Starbucks and more!

Lake Lorraine | 2571 Westlake Drive #100 Sioux Falls, South Dakota 57106 VBClink.com | 605.361.8211

# AREA RETAIL MAP