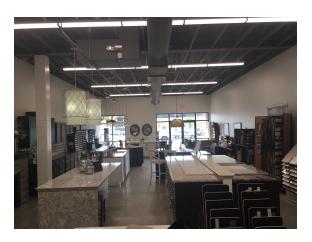

# FOR LEASE: 57th Street Retail Space

size

1,970 sqft

price

\$22.00/ sqft NNN

NNN: \$5.37 (2022)

traffic

57th Street: 19,800 cars per day