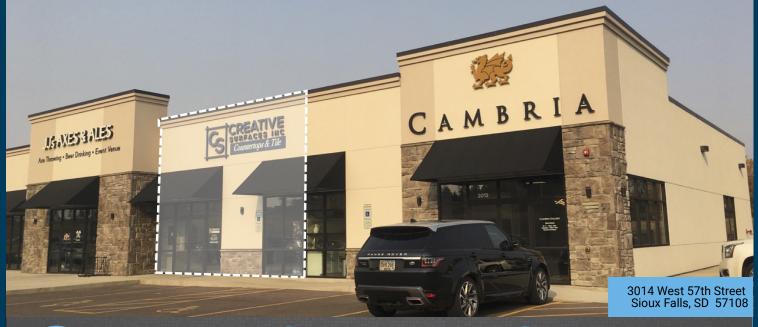

# FOR LEASE: 57th Street Retail Space

size

1,970 sqft

price

\$22.00/ sqft NNN

NNN: \$5.37 (2022)

traffic

57th Street: 19,800 cars per day

### location

High-profile 57th street location with stellar visibility from Interstate 229. Located directly across the street from Vance Thompson Vision between Western and Louise Avenues.