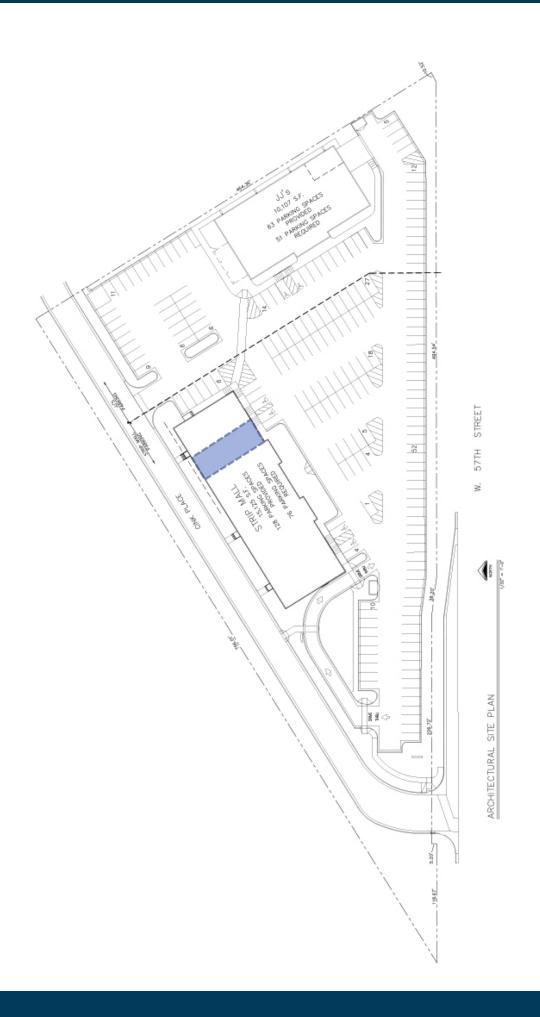

# FOR LEASE: 57th Street Retail Space

size

1,970 sqft

price

\$22.00/ sqft NNN

NNN: \$5.37 (2022)

traffic

57th Street: 19,800 cars per day

### location

High-profile 57th street location with stellar visibility from Interstate 229. Located directly across the street from Vance Thompson Vision between Western and Louise Avenues.