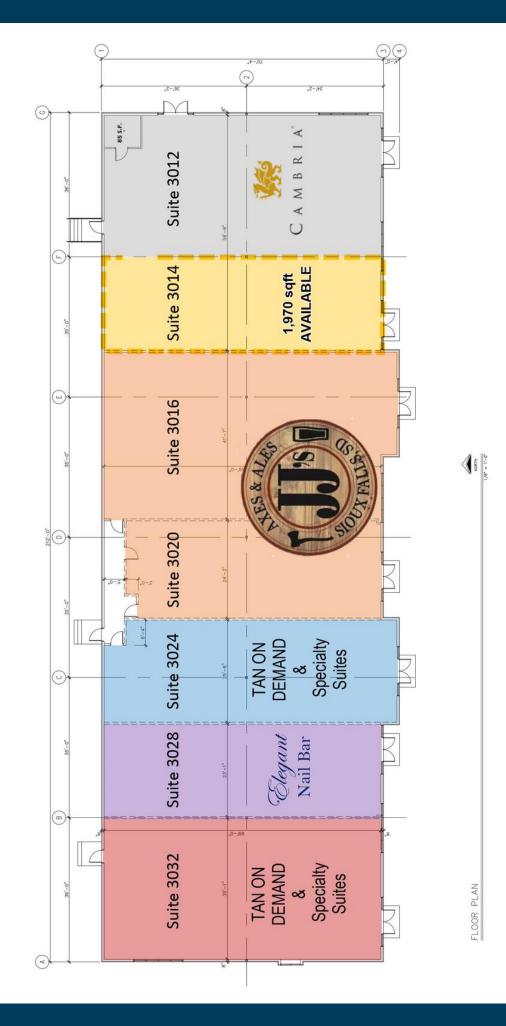

# FOR LEASE: 57th Street Retail Space

size

1,970 sqft

price

\$22.00/ sqft NNN

NNN: \$5.37 (2022)

traffic

57th Street: 19,800 cars per day

### co-tenancy

The Bridges at 57th, JJ's Wine, Spirits & Cigars, Let It Fly, First Bank & Trust, Vance Thompson Vision, Dairy Queen, The Diamond Room, Verizon, Holiday, Starbucks and more!

Lake Lorraine | 2571 Westlake Drive #100 Sioux Falls, South Dakota 57106 VBClink.com | 605.361.8211