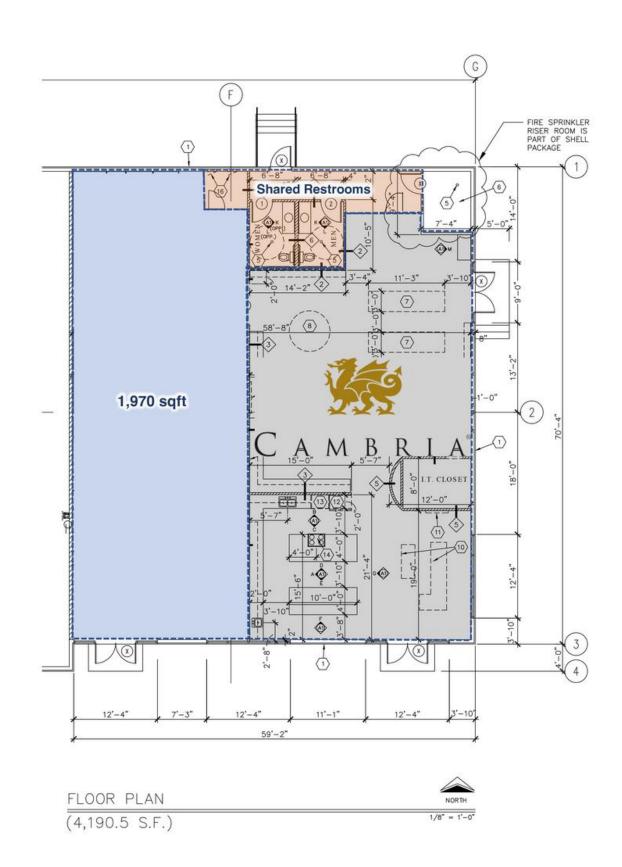

### location

High-profile 57th street location with stellar visibility from Interstate 229. Located directly across the street from Vance Thompson Vision between Western and Louise Avenues.

### co-tenancy

The Bridges at 57th, JJ's Wine, Spirits & Cigars, Let It Fly, First Bank & Trust, Vance Thompson Vision, Dairy Queen, The Diamond Room, Verizon, Holiday, Starbucks and more!

Lake Lorraine | 2571 Westlake Drive #100 Sioux Falls, South Dakota 57106 VBClink.com | 605.361.8211