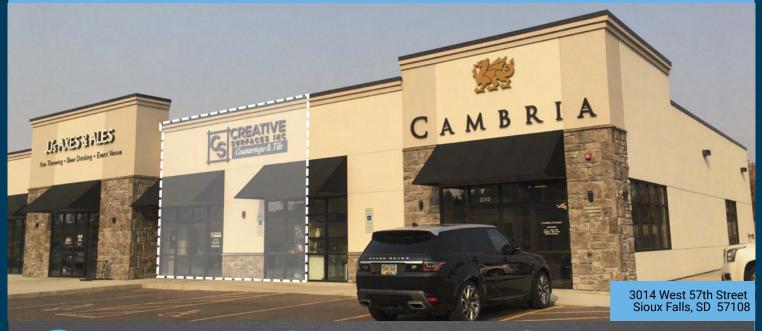

## FOR LEASE: 57th Street Retail Space

size

1,970 sqft

price

\$22.00/ sqft NNN

NNN: \$5.37 (2022)

traffic

57th Street: 19,800 cars per day

location

High-profile 57th street location with stellar visibility from Interstate 229. Located directly across the street from Vance Thompson Vision between Western and Louise Avenues.

co-tenancy

The Bridges at 57th, JJ's Wine, Spirits & Cigars, Let It Fly, First Bank & Trust, Vance Thompson Vision, Dairy Queen, The Diamond Room, Verizon, Holiday, Starbucks and more!