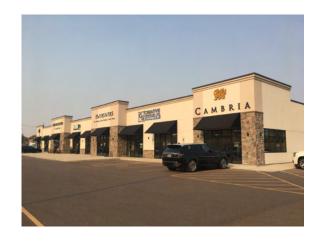

location

High-profile 57th street location with stellar visibility from Interstate 229. Located directly across the street from Vance Thompson Vision between Western and Louise Avenues.

co-tenancy

The Bridges at 57th, JJ's Wine, Spirits & Cigars, Let It Fly, First Bank & Trust, Vance Thompson Vision, Dairy Queen, The Diamond Room, Verizon, Holiday, Starbucks and more!