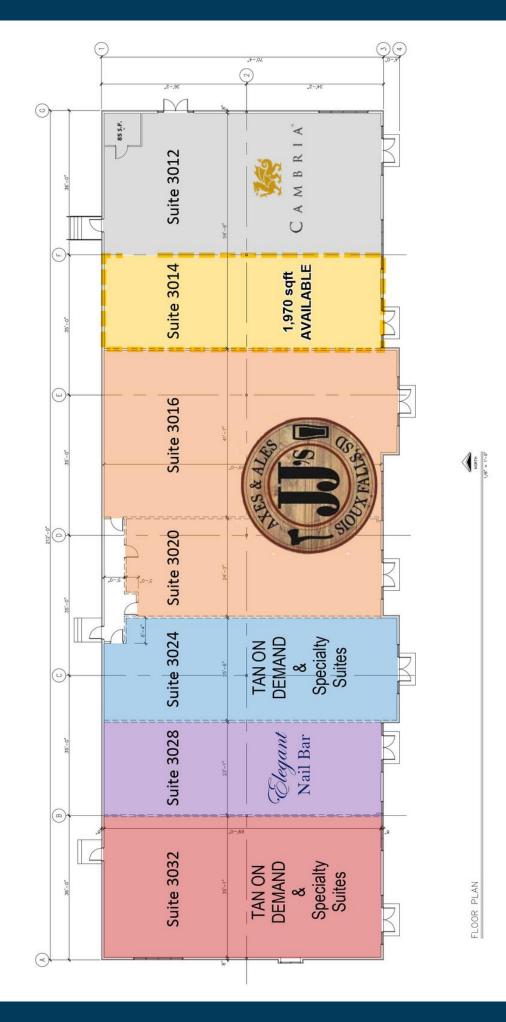

## FOR LEASE: 57th Street Retail Space

size

1,970 sqft

price

\$22.00/ sqft NNN

NNN: \$5.37 (2022)

traffic

57th Street: 19,800 cars per day