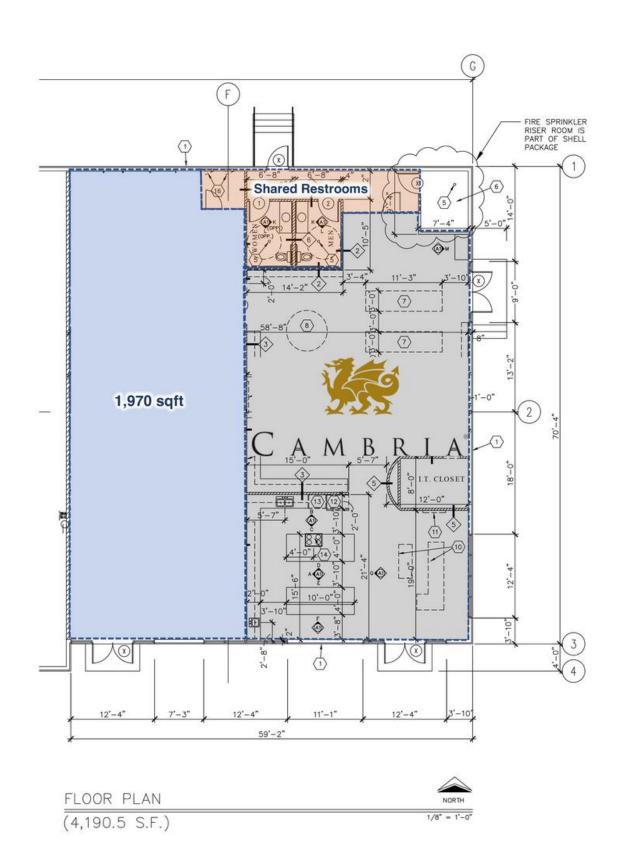

## FOR LEASE: 57th Street Retail Space

size

1,970 sqft

price

\$22.00/ sqft NNN

NNN: \$5.37 (2022)

traffic

57th Street: 19,800 cars per day