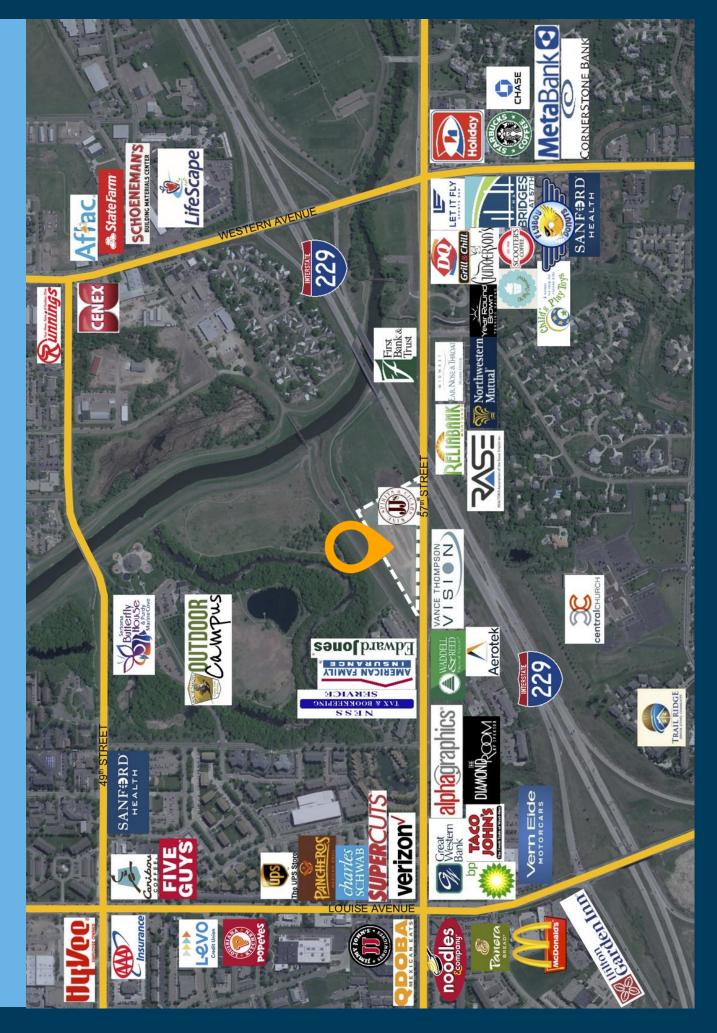

22)



traffic

57th Street: 19,800 cars per day

Interstate 229: 39,500 cars per day



sublease

Space is available as a sublease; Landlord is open to new long-term Lease Agreement with a tenant. Contact Broker for details.

Information deemed reliable but not guaranteed.



location

High-profile 57th street location with stellar visibility from Interstate 229. Located directly across the street from Vance Thompson Vision between Western and Louise Avenues.



co-tenancy

The Bridges at 57th, JJ's Wine, Spirits & Cigars, Let It Fly, First Bank & Trust, Vance Thompson Vision, Dairy Queen, The Diamond Room, Verizon, Holiday, Starbucks and more!



Lake Lorraine | 2571 Westlake Drive #100 Sioux Falls, South Dakota 57106 VBClink.com | 605.361.8211





Ryan@VBClink.com

## AREA RETAIL MAP