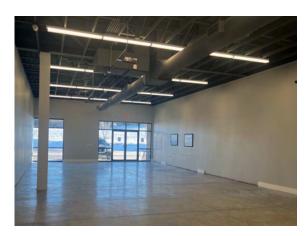

## FOR LEASE: 57th Street Retail Space

size

1,970 sqft

price

\$22.00/ sqft NNN

NNN: \$5.37 (2022)

traffic

57th Street: 19,800 cars per day