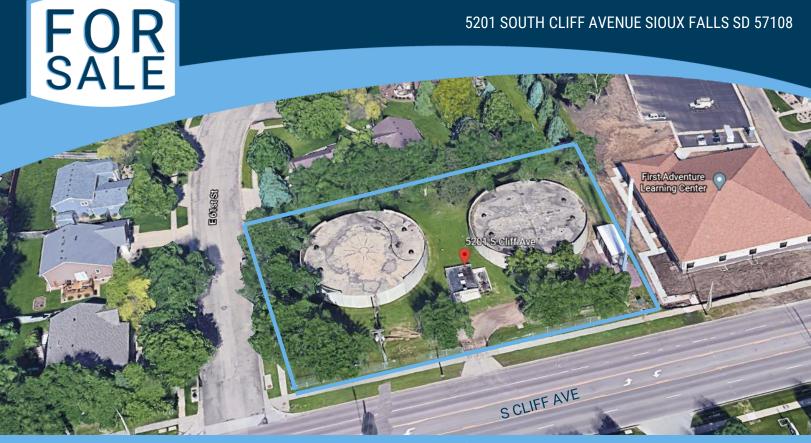

## **NEIGHBORHOOD OFFICE LAND**

5201 SOUTH CLIFF AVENUE SIOUX FALLS SD 57108

Price includes Verizon cellular tower lease of \$23,500 annually, with escalators

SIZE 47,916 SF

**PRICE** \$1,048,000.00

**LOCATION** On the corner of S Cliff Ave & W 61st St, between 57th St & 69th St on S Cliff Ave.

## **LAYOUT**

Seller responsible for removing tanks & fencing

**AVAILABLE Immediate** 