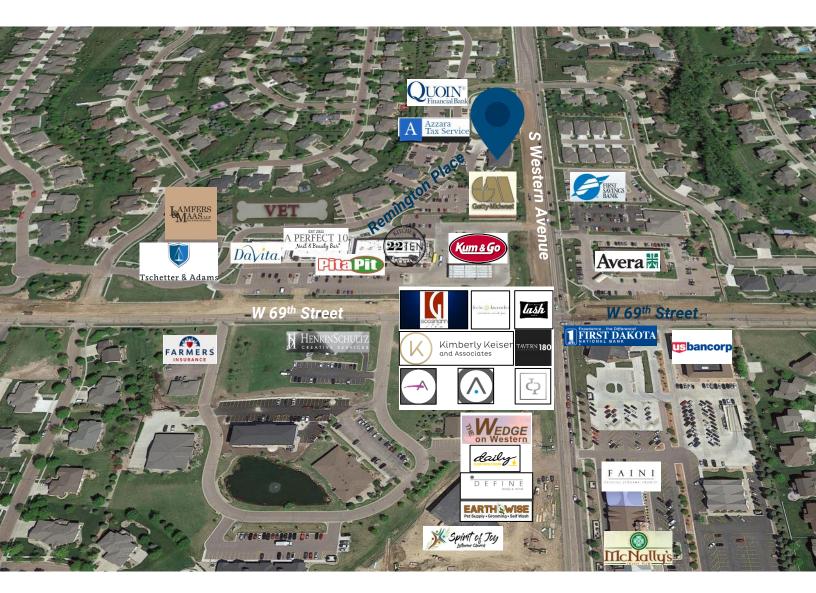

### LOCATION

**Remington Pointe Office** Park is behind Remington Retail to the North, just off S Western Avenue & W 69<sup>th</sup> Street, 3 miles to The Bridges At 57th, 7 miles to I-29 & 8 miles to I-229.

#### **COTENANCY**

Azzara Tax Services, Lamfers & Maas LLP, DaVita Sioux Falls At Home, 22Ten, Kum & Go, Avera McGreevy Clinic & many more.

Information deemed reliable but not guaranteed.

LAYOUT Space has 2 offices + open reception/work area in a beautiful upscale office building.

### Area Map

2571 S Westlake Dr #100 Sioux Falls SD 57106