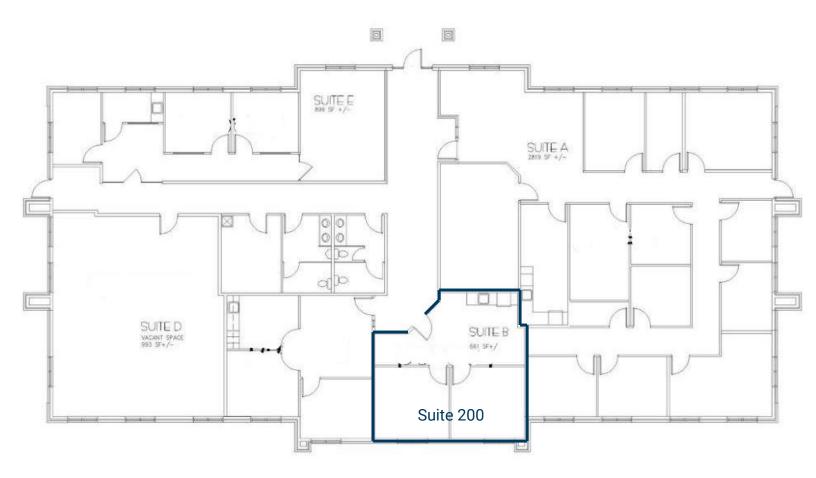

### Floor Plan

# Located in a Beautiful Southwest Office Park

SIZE 727 sq ft

PRICE \$16.00 PSF NNN

NNN estimated at \$8.75 PSF

Availability: September 1, 2021

#### **COTENANCY**

Azzara Tax Services, Lamfers & Maas LLP, DaVita Sioux Falls At Home, 22Ten, Kum & Go, Avera McGreevy Clinic & many more.

Information deemed reliable but not guaranteed.

LAYOUT Space has 2 offices + open reception/work area in a beautiful upscale office building.