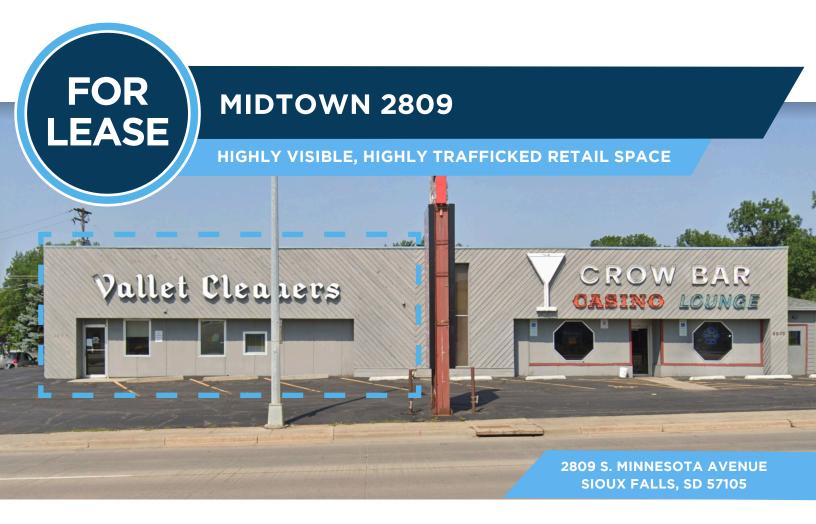

# **LOCATION**

A great, central location on the busiest north/south corridor in Sioux Falls. Highly visible location next to the Crow Bar

## **COTENANCY**

Crow Bar, Poppadox Pub, Fire Station 3, Lewis, Hardee's, Culver's, Hy-Vee, Sherwin-Williams, Famous Dave's and Mini-Critters

Information deemed reliable, but not guaranteed.

2571 S Westlake Drive #100 Sioux Falls, SD 57106 605.361.8211 | VBCcommercial.com