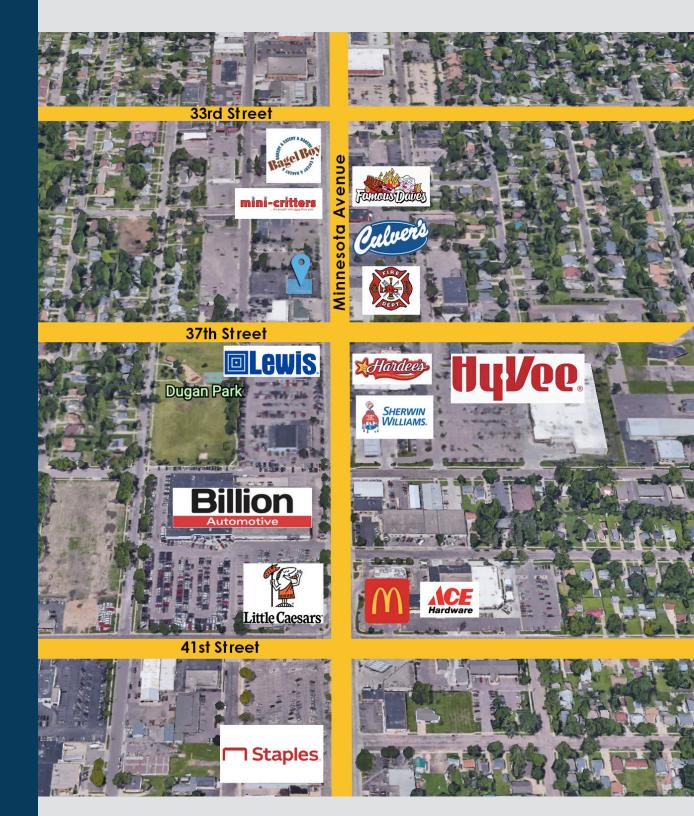

## **COTENANCY**

Crow Bar, Poppadox Pub, Fire Station 3, Lewis, Hardee's, Culver's, Hy-Vee, Sherwin-Williams, Famous Dave's and Mini-Critters

Information deemed reliable, but not guaranteed.

2571 S Westlake Drive #100 Sioux Falls, SD 57106 605.361.8211 | VBCcommercial.com