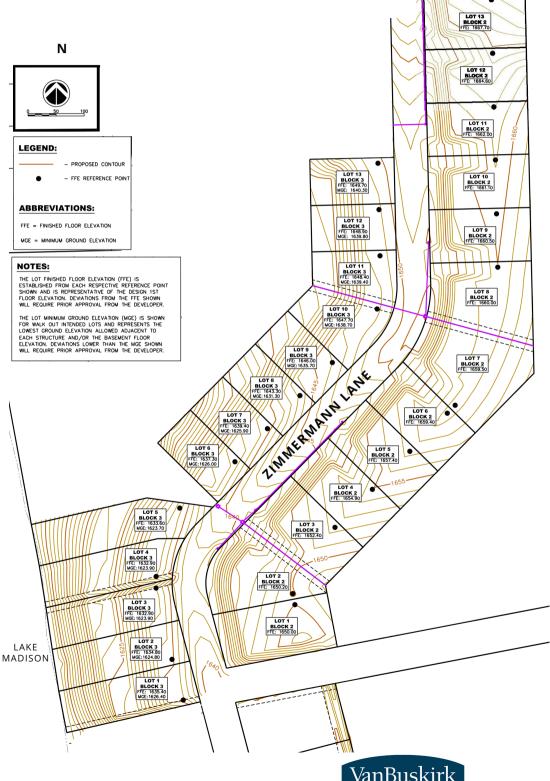

## LAKEVIEW LOT ELEVATIONS

Lakeview lots east of
Zimmermann Lane sit
significantly higher than the
lots to the west side of the
street giving the lots
sweeping views of the lake.
Lakeside and Premium
Lakeview lots will have
covenants to be single story
above grade with low
rooflines while east Lakeview
lots can have multi-story
houses with rooftop patios to
enjoy views.

## FINISHED FLOOR ELEVATION DIFFERENCES (FFE)

| LAKEVIEW<br>BLOCK 2 | # OF FEET ABOVE LAKESIDE LOTS |
|---------------------|-------------------------------|
| Lot 1               | 15.4 -17.1                    |
| Lot 2               | 15.4 -16.6                    |
| Lot 3               | 13 -19.5                      |
| Lot 4               | 11.6 -17.6                    |
| Lot 5               | 11.4 -18.0                    |
| Lot 6               | 11.7 -16.1                    |
| Lot 7               | 11.1 -11.8                    |
| Lot 8               | 11.1 -12.3                    |
| Lot 9               | 10.8 -12.1                    |
| Lot 10              | 11.4 -12.2                    |
| Lot 11              | 12.3                          |
| Lot 12              | 15.7                          |