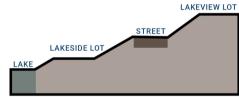

## LAKEVIEW LOT ELEVATIONS

Lakeview lots east of
Zimmermann Lane sit
significantly higher than the
lots to the west side of the
street giving the lots
sweeping views of the lake.
Lakeside and Premium
Lakeview lots will have
covenants to be single story
above grade with low
rooflines while east Lakeview
lots can have multi-story
houses with rooftop patios to
enjoy views.