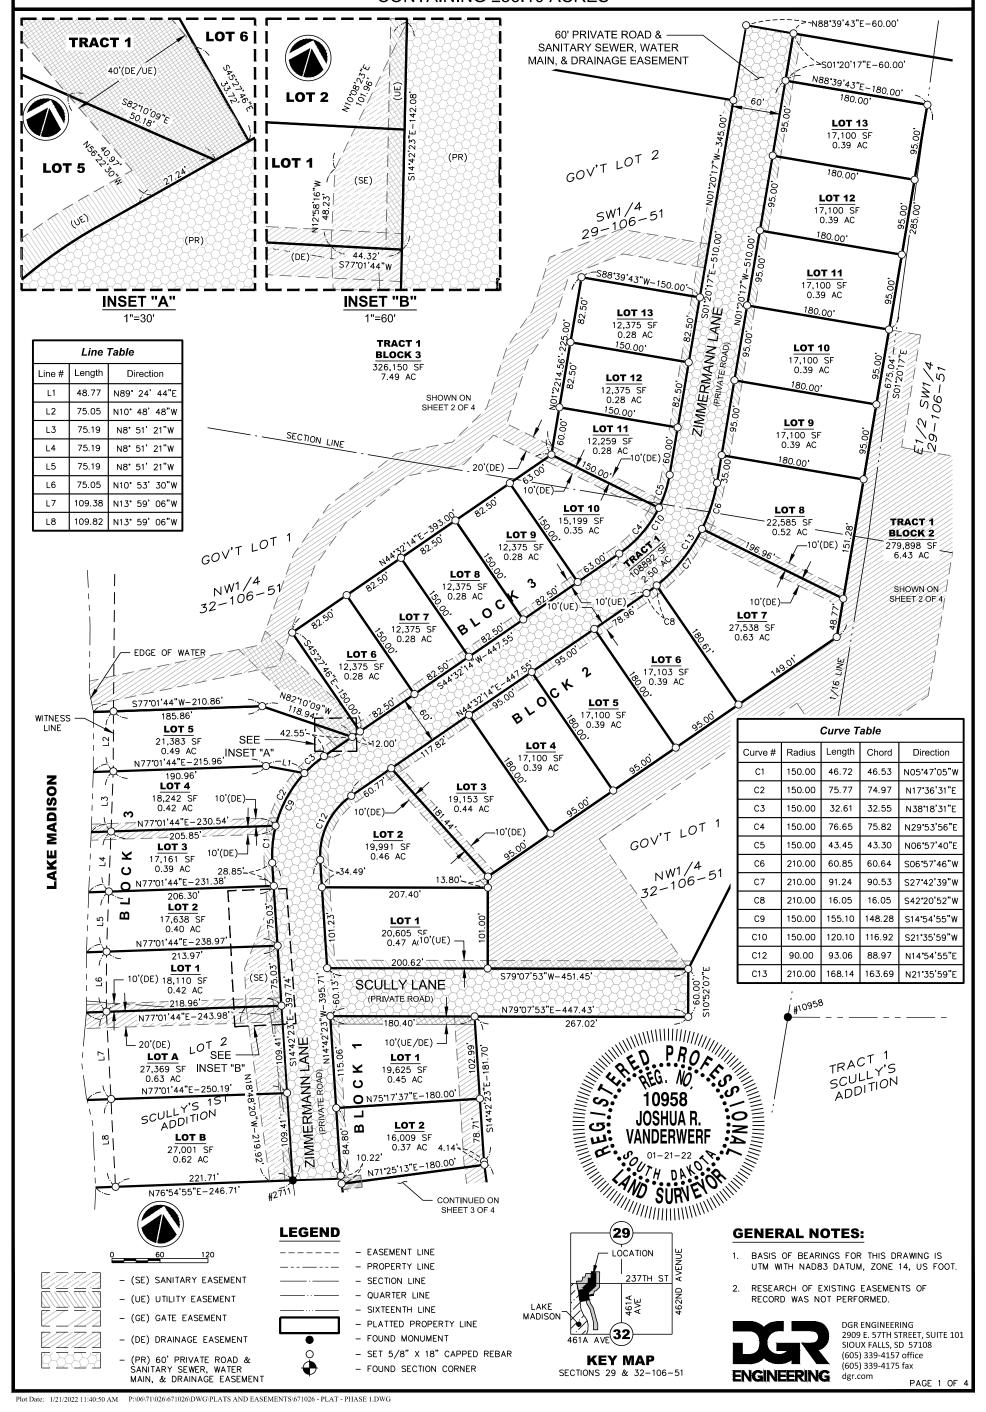

PLAT OF LOTS 1-12 & TRACT 1 IN BLOCK 1; LOTS 1-13 & TRACT 1 IN BLOCK 2; LOT A, LOT B, LOTS 1-13, & TRACT 1 IN BLOCK 3; & TRACT 1 OF

## ZIMMERMANN LANDING ADDITION

IN GOVERNMENT LOT 2 OF SECTION 29 & GOVERNMENT LOT 1 OF SECTION 32, TOWNSHIP 106 NORTH, RANGE 51 WEST, OF THE 5TH P.M., LAKE COUNTY, SOUTH DAKOTA CONTAINING ±36.10 ACRES

PLAT OF LOTS 1-12 & TRACT 1 IN BLOCK 1; LOTS 1-13 & TRACT 1 IN BLOCK 2; LOT A, LOT B, LOTS 1-13, & TRACT 1 IN BLOCK 3; & TRACT 1 OF

# ZIMMERMANN LANDING ADDITION

IN GOVERNMENT LOT 2 OF SECTION 29 & GOVERNMENT LOT 1 OF SECTION 32, TOWNSHIP 106 NORTH, RANGE 51 WEST, OF THE 5TH P.M., LAKE COUNTY, SOUTH DAKOTA

# PLAT OF LOTS 1-12 & TRACT 1 IN BLOCK 1; LOTS 1-13 & TRACT 1 IN BLOCK 2; LOT A, LOT B, LOTS 1-13, & TRACT 1 IN BLOCK 3; & TRACT 1 OF

## ZIMMERMANN LANDING ADDITION

IN GOVERNMENT LOT 2 OF SECTION 29 & GOVERNMENT LOT 1 OF SECTION 32, TOWNSHIP 106 NORTH, RANGE 51 WEST, OF THE 5TH P.M., LAKE COUNTY, SOUTH DAKOTA CONTAINING ±36.10 ACRES

#### **SURVEYOR'S CERTIFICATE**

I, JOSHUA VANDERWERF, A REGISTERED LAND SURVEYOR UNDER THE LAWS OF THE STATE OF SOUTH DAKOTA DO HEREBY CERTIFY THAT ON OR BEFORE JULY 16TH, 2022, I HAVE SURVEYED A PORTION OF GOVERNMENT LOT 2 OF SECTION 29 & A PORTION OF GOVERNMENT LOT 1 OF SECTION 32, TOWNSHIP 106 NORTH, RANGE 51 WEST, OF THE 5TH P.M., LAKE COUNTY, SOUTH DAKOTA & A PORTION OF LOT 1 ZIMMERMANN PARK A SUBDIVISION OF GOVERNMENT LOT 2 OF SECTION 32, TOWNSHIP 106 NORTH, RANGE 51 WEST, OF THE 5TH P.M., LAKE COUNTY, SOUTH DAKOTA AND ALL OF LOT 2, SCULLY'S 1ST ADDITION IN GOVERNMENT LOT 1 IN THE NW1/4 OF SECTION 32, TOWNSHIP 10 NORTH, RANGE 51 WEST OF THE 5TH P.M., LAKE COUNTY, SOUTH DAKOTA, AND PLATTED THE SAME INTO LOTS 1-12 & TRACT 1 IN BLOCK 1; LOTS 1-13 & TRACT 1 IN BLOCK 1; LOTS 1-13 & TRACT 1 IN BLOCK 2; LOT A, LOT B, LOTS 1-13, & TRACT 1 IN BLOCK 3; & TRACT 1 OF ZIMMERMANN LANDING ADDITION IN GOVERNMENT LOT 2 OF SECTION 29 & GOVERNMENT LOT 1 OF SECTION 32, TOWNSHIP 106 NORTH, RANGE 51 WEST, OF THE 5TH P.M., LAKE COUNTY, SOUTH DAKOTA, WITH ACRES AND DIMENSIONS AS SHOWN ON THE ABOVE PLAT.

THE SAME SHALL HEREAFTER BE KNOWN AND DESCRIBED AS LOTS 1–12 & TRACT 1 IN BLOCK 1; LOTS 1–13 & TRACT 1 IN BLOCK 2; LOT A, LOT B, LOTS 1–13, & TRACT 1 IN BLOCK 3; & TRACT 1 OF ZIMMERMANN LANDING ADDITION IN GOVERNMENT LOT 2 OF SECTION 29 & GOVERNMENT LOT 1 OF SECTION 32, TOWNSHIP 106 NORTH, RANGE 51 WEST, OF THE 5TH P.M., LAKE COUNTY, SOUTH DAKOTA.