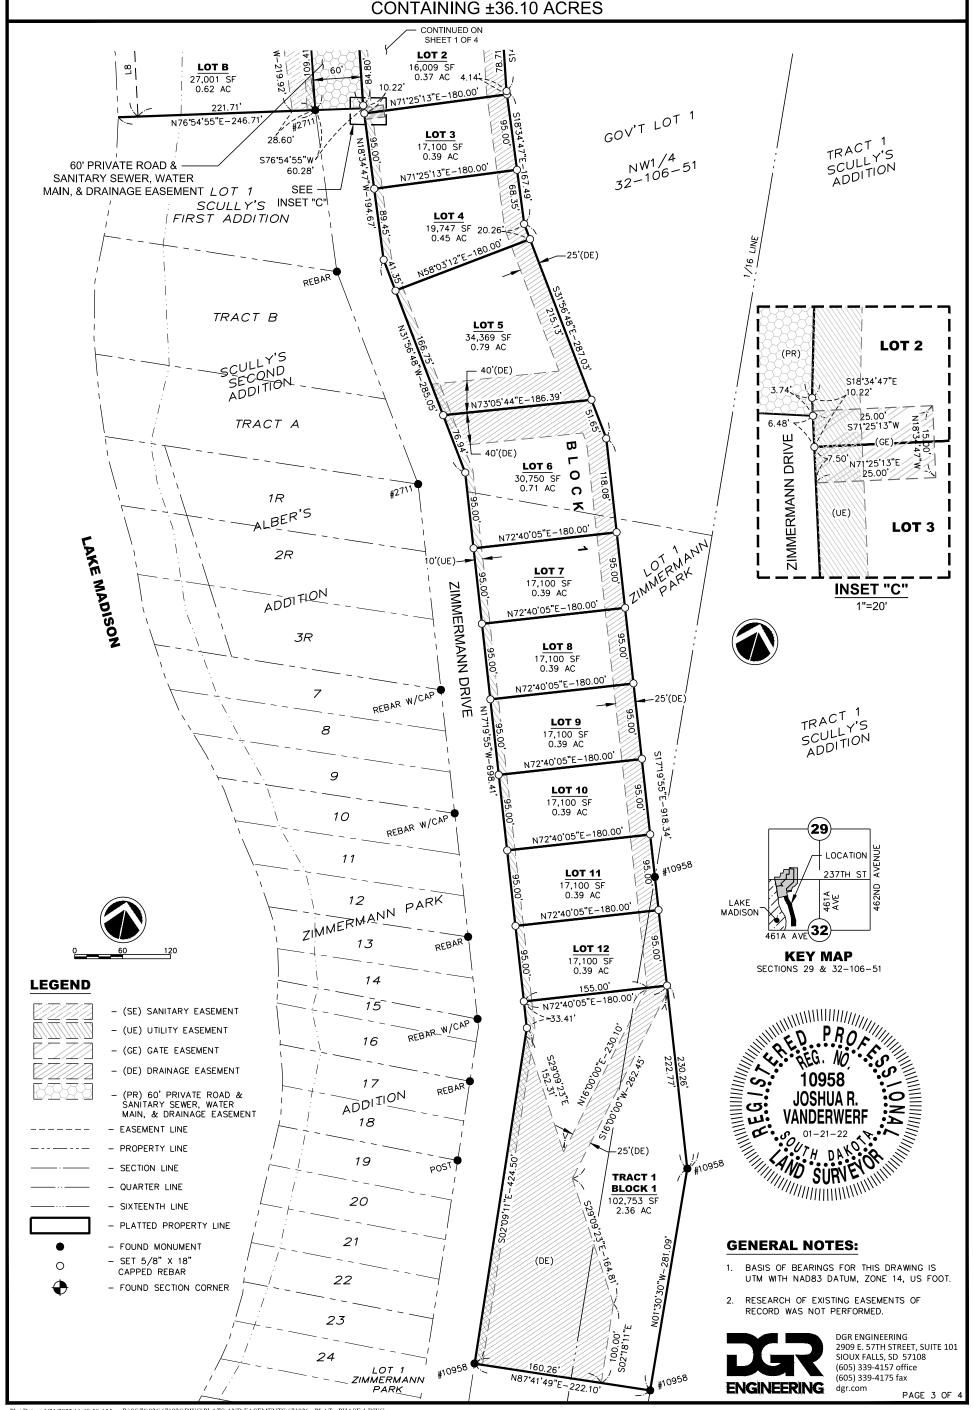

PLAT OF LOTS 1-12 & TRACT 1 IN BLOCK 1; LOTS 1-13 & TRACT 1 IN BLOCK 2; LOT A, LOT B, LOTS 1-13, & TRACT 1 IN BLOCK 3; & TRACT 1 OF

## ZIMMERMANN LANDING ADDITION

IN GOVERNMENT LOT 2 OF SECTION 29 & GOVERNMENT LOT 1 OF SECTION 32, TOWNSHIP 106 NORTH, RANGE 51 WEST, OF THE 5TH P.M., LAKE COUNTY, SOUTH DAKOTA CONTAINING ±36.10 ACRES

PLAT OF LOTS 1-12 & TRACT 1 IN BLOCK 1; LOTS 1-13 & TRACT 1 IN BLOCK 2; LOT A, LOT B, LOTS 1-13, & TRACT 1 IN BLOCK 3; & TRACT 1 OF

# ZIMMERMANN LANDING ADDITION

IN GOVERNMENT LOT 2 OF SECTION 29 & GOVERNMENT LOT 1 OF SECTION 32, TOWNSHIP 106 NORTH, RANGE 51 WEST, OF THE 5TH P.M., LAKE COUNTY, SOUTH DAKOTA

# PLAT OF LOTS 1-12 & TRACT 1 IN BLOCK 1; LOTS 1-13 & TRACT 1 IN BLOCK 2; LOT A, LOT B, LOTS 1-13, & TRACT 1 IN BLOCK 3; & TRACT 1 OF

## ZIMMERMANN LANDING ADDITION

IN GOVERNMENT LOT 2 OF SECTION 29 & GOVERNMENT LOT 1 OF SECTION 32, TOWNSHIP 106 NORTH, RANGE 51 WEST, OF THE 5TH P.M., LAKE COUNTY, SOUTH DAKOTA CONTAINING ±36.10 ACRES

#### **SURVEYOR'S CERTIFICATE**

I, JOSHUA VANDERWERF, A REGISTERED LAND SURVEYOR UNDER THE LAWS OF THE STATE OF SOUTH DAKOTA DO HEREBY CERTIFY THAT ON OR BEFORE JULY 16TH, 2022, I HAVE SURVEYED A PORTION OF GOVERNMENT LOT 2 OF SECTION 29 & A PORTION OF GOVERNMENT LOT 1 OF SECTION 32, TOWNSHIP 106 NORTH, RANGE 51 WEST, OF THE 5TH P.M., LAKE COUNTY, SOUTH DAKOTA & A PORTION OF LOT 1 ZIMMERMANN PARK A SUBDIVISION OF GOVERNMENT LOT 2 OF SECTION 32, TOWNSHIP 106 NORTH, RANGE 51 WEST, OF THE 5TH P.M., LAKE COUNTY, SOUTH DAKOTA AND ALL OF LOT 2, SCULLY'S 1ST ADDITION IN GOVERNMENT LOT 1 IN THE NW1/4 OF SECTION 32, TOWNSHIP 10 NORTH, RANGE 51 WEST OF THE 5TH P.M., LAKE COUNTY, SOUTH DAKOTA, AND PLATTED THE SAME INTO LOTS 1-12 & TRACT 1 IN BLOCK 1; LOTS 1-13 & TRACT 1 IN BLOCK 1; LOTS 1-13 & TRACT 1 IN BLOCK 2; LOT A, LOT B, LOTS 1-13, & TRACT 1 IN BLOCK 3; & TRACT 1 OF ZIMMERMANN LANDING ADDITION IN GOVERNMENT LOT 2 OF SECTION 29 & GOVERNMENT LOT 1 OF SECTION 32, TOWNSHIP 106 NORTH, RANGE 51 WEST, OF THE 5TH P.M., LAKE COUNTY, SOUTH DAKOTA, WITH ACRES AND DIMENSIONS AS SHOWN ON THE ABOVE PLAT.

THE SAME SHALL HEREAFTER BE KNOWN AND DESCRIBED AS LOTS 1–12 & TRACT 1 IN BLOCK 1; LOTS 1–13 & TRACT 1 IN BLOCK 2; LOT A, LOT B, LOTS 1–13, & TRACT 1 IN BLOCK 3; & TRACT 1 OF ZIMMERMANN LANDING ADDITION IN GOVERNMENT LOT 2 OF SECTION 29 & GOVERNMENT LOT 1 OF SECTION 32, TOWNSHIP 106 NORTH, RANGE 51 WEST, OF THE 5TH P.M., LAKE COUNTY, SOUTH DAKOTA.

LOT 1 ZIMMERMANN PARK A SUBDIVISION OF GOVERNMENT LOT 2 OF SECTION 32, TOWNSHIP 106 NORTH, RANGE 51 WEST, OF THE 5TH P.M., LAKE COUNTY, SOUTH DAKOTA ON FILE AT THE REGISTER OF DEEDS OFFICE IN BOOK 4 OF PLATS, PAGE 43.

AND ALL OF:

LOT 2, SCULLY'S 1ST ADDITION IN GOVERNMENT LOT 1 IN THE NW1/4 OF SECTION 32, TOWNSHIP 10 NORTH, RANGE 51 WEST OF THE 5TH P.M. ON FILE AT THE REGISTER OF DEEDS OFFICE IN BOOK 19 OF PLATS, PAGE 126.