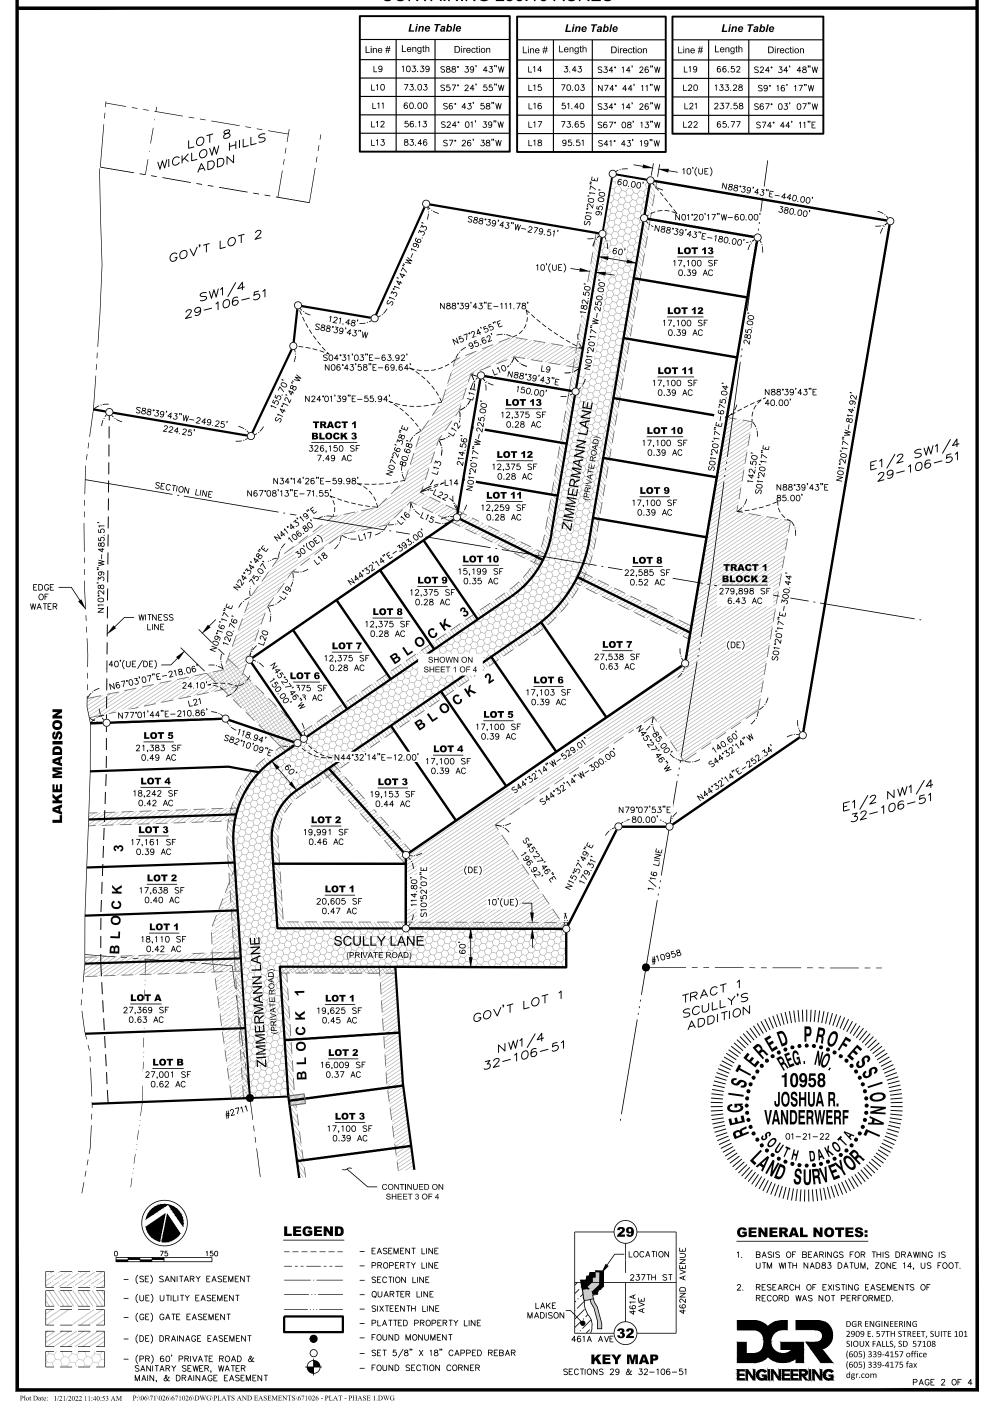

PLAT OF LOTS 1-12 & TRACT 1 IN BLOCK 1; LOTS 1-13 & TRACT 1 IN BLOCK 2; LOT A, LOT B, LOTS 1-13, & TRACT 1 IN BLOCK 3; & TRACT 1 OF

## ZIMMERMANN LANDING ADDITION

IN GOVERNMENT LOT 2 OF SECTION 29 & GOVERNMENT LOT 1 OF SECTION 32, TOWNSHIP 106 NORTH, RANGE 51 WEST, OF THE 5TH P.M., LAKE COUNTY, SOUTH DAKOTA CONTAINING ±36.10 ACRES

PLAT OF LOTS 1-12 & TRACT 1 IN BLOCK 1; LOTS 1-13 & TRACT 1 IN BLOCK 2; LOT A, LOT B, LOTS 1-13, & TRACT 1 IN BLOCK 3; & TRACT 1 OF

# ZIMMERMANN LANDING ADDITION

IN GOVERNMENT LOT 2 OF SECTION 29 & GOVERNMENT LOT 1 OF SECTION 32, TOWNSHIP 106 NORTH, RANGE 51 WEST, OF THE 5TH P.M., LAKE COUNTY, SOUTH DAKOTA

# PLAT OF LOTS 1-12 & TRACT 1 IN BLOCK 1; LOTS 1-13 & TRACT 1 IN BLOCK 2; LOT A, LOT B, LOTS 1-13, & TRACT 1 IN BLOCK 3; & TRACT 1 OF

## ZIMMERMANN LANDING ADDITION

IN GOVERNMENT LOT 2 OF SECTION 29 & GOVERNMENT LOT 1 OF SECTION 32, TOWNSHIP 106 NORTH, RANGE 51 WEST, OF THE 5TH P.M., LAKE COUNTY, SOUTH DAKOTA CONTAINING ±36.10 ACRES

#### **SURVEYOR'S CERTIFICATE**

I, JOSHUA VANDERWERF, A REGISTERED LAND SURVEYOR UNDER THE LAWS OF THE STATE OF SOUTH DAKOTA DO HEREBY CERTIFY THAT ON OR BEFORE JULY 16TH, 2022, I HAVE SURVEYED A PORTION OF GOVERNMENT LOT 2 OF SECTION 29 & A PORTION OF GOVERNMENT LOT 1 OF SECTION 32, TOWNSHIP 106 NORTH, RANGE 51 WEST, OF THE 5TH P.M., LAKE COUNTY, SOUTH DAKOTA & A PORTION OF LOT 1 ZIMMERMANN PARK A SUBDIVISION OF GOVERNMENT LOT 2 OF SECTION 32, TOWNSHIP 106 NORTH, RANGE 51 WEST, OF THE 5TH P.M., LAKE COUNTY, SOUTH DAKOTA AND ALL OF LOT 2, SCULLY'S 1ST ADDITION IN GOVERNMENT LOT 1 IN THE NW1/4 OF SECTION 32, TOWNSHIP 10 NORTH, RANGE 51 WEST OF THE 5TH P.M., LAKE COUNTY, SOUTH DAKOTA, AND PLATTED THE SAME INTO LOTS 1-12 & TRACT 1 IN BLOCK 1; LOTS 1-13 & TRACT 1 IN BLOCK 1; LOTS 1-13 & TRACT 1 IN BLOCK 2; LOT A, LOT B, LOTS 1-13, & TRACT 1 IN BLOCK 3; & TRACT 1 OF ZIMMERMANN LANDING ADDITION IN GOVERNMENT LOT 2 OF SECTION 29 & GOVERNMENT LOT 1 OF SECTION 32, TOWNSHIP 106 NORTH, RANGE 51 WEST, OF THE 5TH P.M., LAKE COUNTY, SOUTH DAKOTA, WITH ACRES AND DIMENSIONS AS SHOWN ON THE ABOVE PLAT.

THE SAME SHALL HEREAFTER BE KNOWN AND DESCRIBED AS LOTS 1–12 & TRACT 1 IN BLOCK 1; LOTS 1–13 & TRACT 1 IN BLOCK 2; LOT A, LOT B, LOTS 1–13, & TRACT 1 IN BLOCK 3; & TRACT 1 OF ZIMMERMANN LANDING ADDITION IN GOVERNMENT LOT 2 OF SECTION 29 & GOVERNMENT LOT 1 OF SECTION 32, TOWNSHIP 106 NORTH, RANGE 51 WEST, OF THE 5TH P.M., LAKE COUNTY, SOUTH DAKOTA.