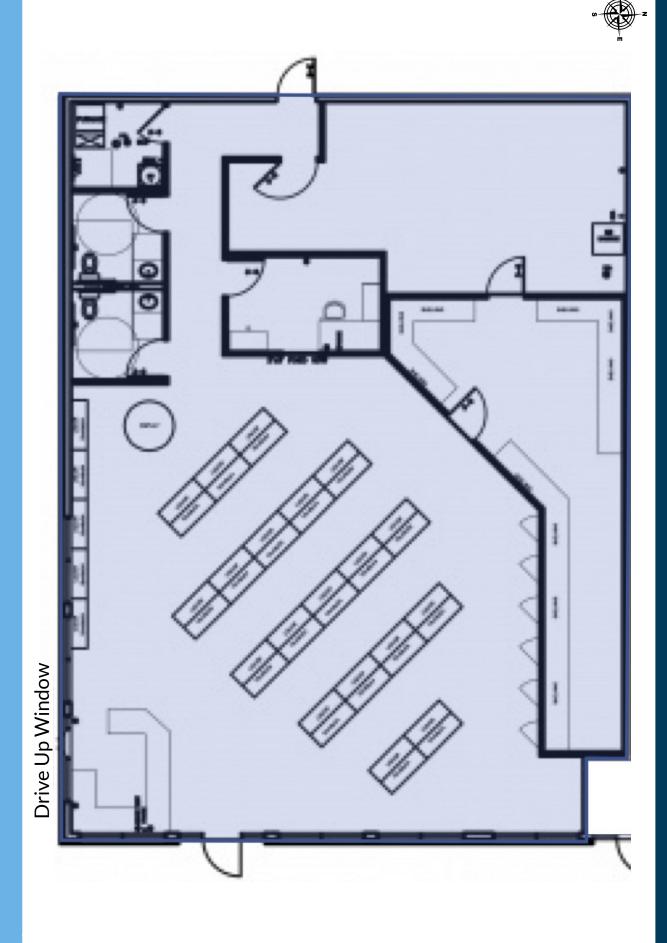

### layout

This endcap has a drive through window, open retail floor, two restrooms, office, mechanical room, and large back room.