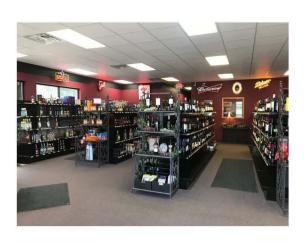

### layout

This endcap has a drive through window, open retail floor, two restrooms, office, mechanical room, and large back room.