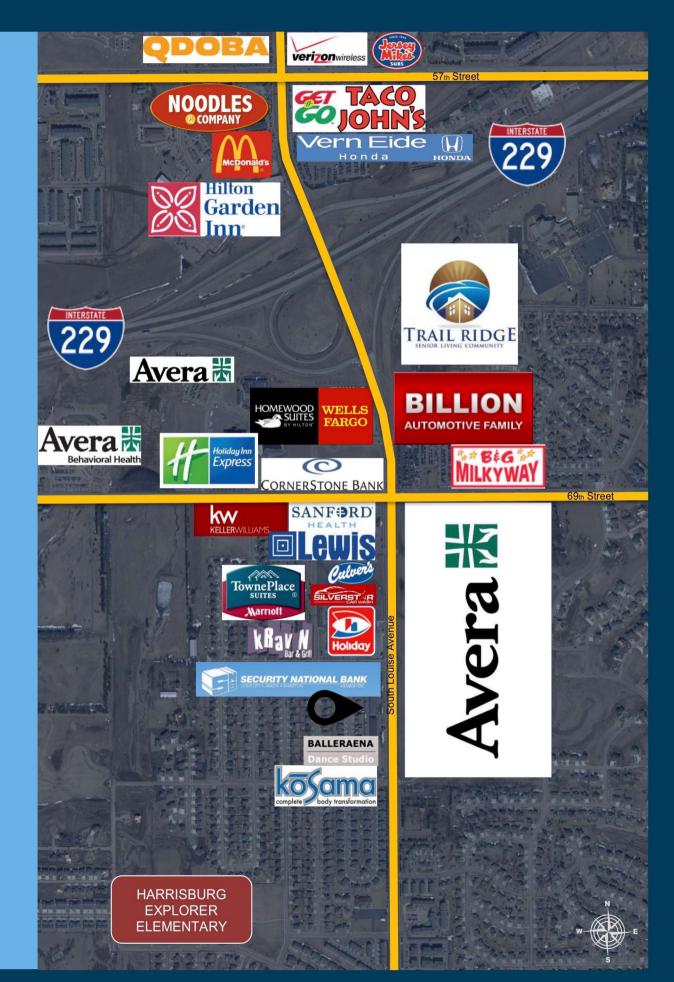

#### location

Site is located on Louise Avenue, the premiere retail corridor in South Dakota. The property is directly across the street from the new 80-acre Avera Health Campus.

#### co-tenancy

Avera Health, Lewis, Holiday Gas Stop, Culver's, Silverstar Car Wash, First Class Dental, Krav'n, Balleraena Dance Studio, Kosama, Keller Williams, Sanford Health

Information deemed reliable but not guaranteed.