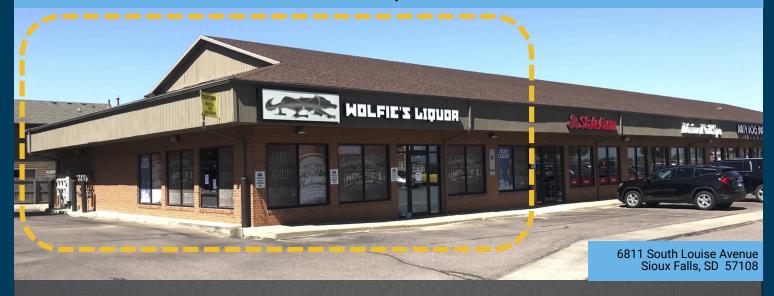

# PLATINUM CENTRE I

74th + Louise

#### location

Site is located on Louise Avenue, the premiere retail corridor in South Dakota. The property is directly across the street from the new 80-acre Avera Health Campus.

### layout

This endcap has a drive through window, open retail floor, two restrooms, office, mechanical room, and large back room.