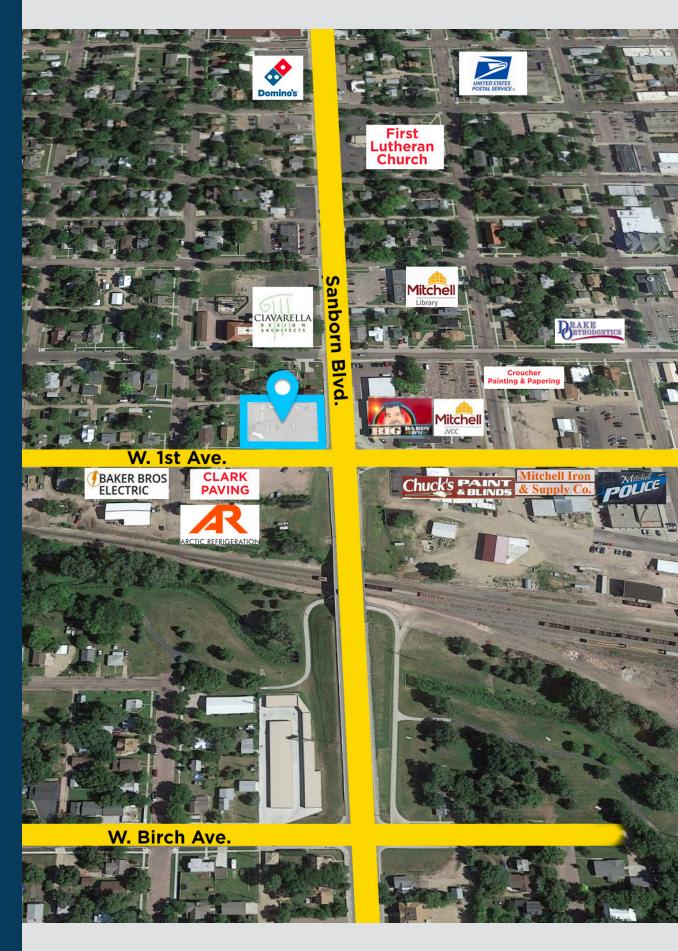

### 404 W 1ST AVENUE MITCHELL, SD 57301

LOCATION

NW Corner of

Sanborn Blvd. & 1st Ave.

SIZE Lot: 28,200 sq. ft. Building: 944 sq. ft. Garages: 1,800 sq. ft.

### PARCEL MAP

FLOOR PLAN