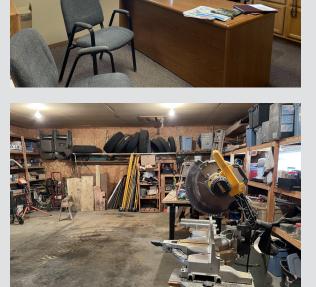

rages: 1,800 sq. ft.



### TRAFFIC

Sanborn Blvd: 6,898 vehicles per day

1st Ave: 2,307 vehicles per day



autoshoppe.net

**PRICE** \$450,000



### DETAILS

- Has been used for a successful car dealership for over three decades
- Parking lot sealed in 2021
- Roof replaced in 2015
- HVAC replaced in 2020
  - 2021 Taxes: \$3,936.30



ιήψ

### **CO-TENANCY**

Clark Paving, Baker Bros Electric, Ciavarella Design, Chuck's Paint & Blinds, Big Daddy D's Catering, James Valley Community Center, Sturdevant's Auto Parts, Mitchell Public Library

Information deemed reliable, but not guaranteed.



2571 S Westlake Drive #100 Sioux Falls, SD 57106 605.361.8211 | VBCcommercial.com



mike.knudson@vbclink.com







### PARCEL MAP





FLOOR PLAN



# PHOTOS: EXTERIOR



## PHOTOS: INTERIOR