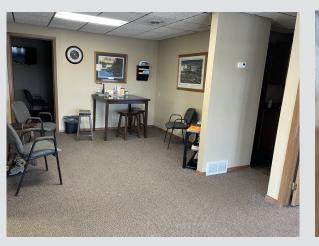

ft. Garages: 1,800 sq. ft.



### TRAFFIC

Sanborn Blvd: 6,898 vehicles per day

1st Ave: 2,307 vehicles per day



autoshoppe.net

**PRICE** \$450,000



### DETAILS

- Has been used for a successful car dealership for over three decades
- Parking lot sealed in 2021
- Roof replaced in 2015
- HVAC replaced in 2020
  - 2021 Taxes: \$3,936.30



ιήψ

### **CO-TENANCY**

Clark Paving, Baker Bros Electric, Ciavarella Design, Chuck's Paint & Blinds, Big Daddy D's Catering, James Valley Community Center, Sturdevant's Auto Parts, Mitchell Public Library

Information deemed reliable, but not guaranteed.



2571 S Westlake Drive #100 Sioux Falls, SD 57106 605.361.8211 | VBCcommercial.com



mike.knudson@vbclink.com







### PARCEL MAP





FLOOR PLAN



# PHOTOS: EXTERIOR



## PHOTOS: INTERIOR