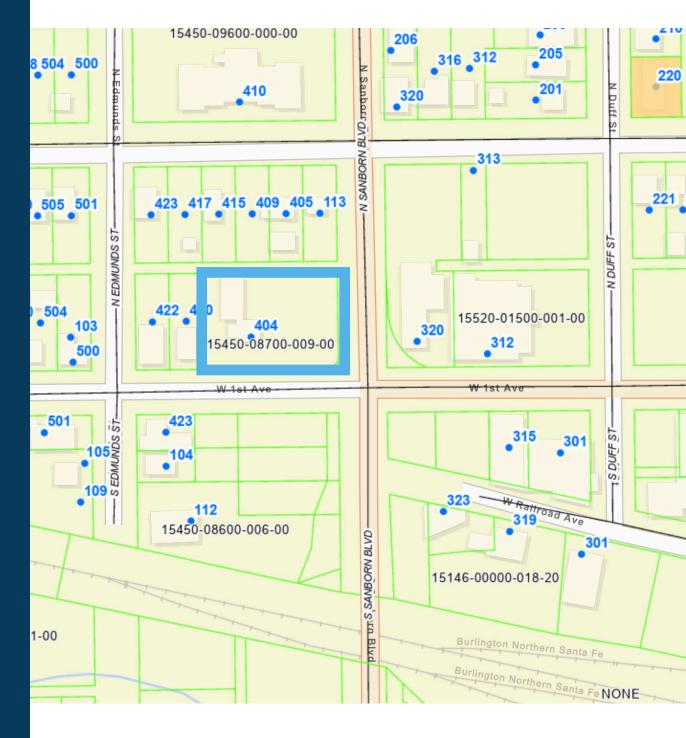

vd. & 1st Ave.



SIZE Lot: 28,200 sq. ft. Building: 944 sq. ft. Garages: 1,800 sq. ft.



### TRAFFIC

Sanborn Blvd: 6,898 vehicles per day

1st Ave: 2,307 vehicles per day



autoshoppe.net

**PRICE** \$450,000



### DETAILS

- Has been used for a successful car dealership for over three decades
- Parking lot sealed in 2021
- Roof replaced in 2015
- HVAC replaced in 2020
  - 2021 Taxes: \$3,936.30



ιήψ

### **CO-TENANCY**

Clark Paving, Baker Bros Electric, Ciavarella Design, Chuck's Paint & Blinds, Big Daddy D's Catering, James Valley Community Center, Sturdevant's Auto Parts, Mitchell Public Library

Information deemed reliable, but not guaranteed.



2571 S Westlake Drive #100 Sioux Falls, SD 57106 605.361.8211 | VBCcommercial.com



mike.knudson@vbclink.com







### PARCEL MAP





FLOOR PLAN



# PHOTOS: EXTERIOR



## PHOTOS: INTERIOR