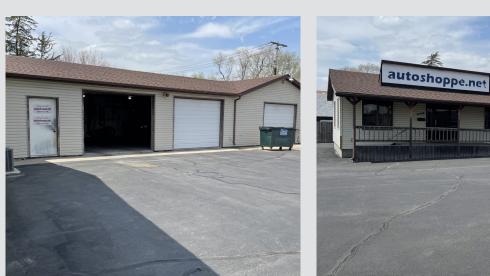

ft. Building: 944 sq. ft. Garages: 1,800 sq. ft.



### TRAFFIC

Sanborn Blvd: 6,898 vehicles per day

1st Ave: 2,307 vehicles per day



autoshoppe.net

**PRICE** \$450,000



### DETAILS

- Has been used for a successful car dealership for over three decades
- Parking lot sealed in 2021
- Roof replaced in 2015
- HVAC replaced in 2020
  - 2021 Taxes: \$3,936.30



ιήψ

### **CO-TENANCY**

Clark Paving, Baker Bros Electric, Ciavarella Design, Chuck's Paint & Blinds, Big Daddy D's Catering, James Valley Community Center, Sturdevant's Auto Parts, Mitchell Public Library

Information deemed reliable, but not guaranteed.



2571 S Westlake Drive #100 Sioux Falls, SD 57106 605.361.8211 | VBCcommercial.com



mike.knudson@vbclink.com







### PARCEL MAP





FLOOR PLAN



# PHOTOS: EXTERIOR



## PHOTOS: INTERIOR