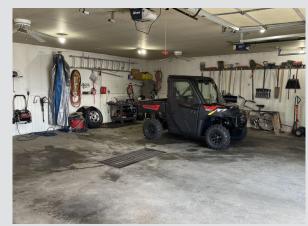

Garages: 1,800 sq. ft.



### TRAFFIC

Sanborn Blvd: 6,898 vehicles per day

1st Ave: 2,307 vehicles per day



autoshoppe.net

**PRICE** \$450,000



### DETAILS

- Has been used for a successful car dealership for over three decades
- Parking lot sealed in 2021
- Roof replaced in 2015
- HVAC replaced in 2020
  - 2021 Taxes: \$3,936.30



ιήψ

### **CO-TENANCY**

Clark Paving, Baker Bros Electric, Ciavarella Design, Chuck's Paint & Blinds, Big Daddy D's Catering, James Valley Community Center, Sturdevant's Auto Parts, Mitchell Public Library

Information deemed reliable, but not guaranteed.



2571 S Westlake Drive #100 Sioux Falls, SD 57106 605.361.8211 | VBCcommercial.com



mike.knudson@vbclink.com







### PARCEL MAP





FLOOR PLAN



# PHOTOS: EXTERIOR



## PHOTOS: INTERIOR