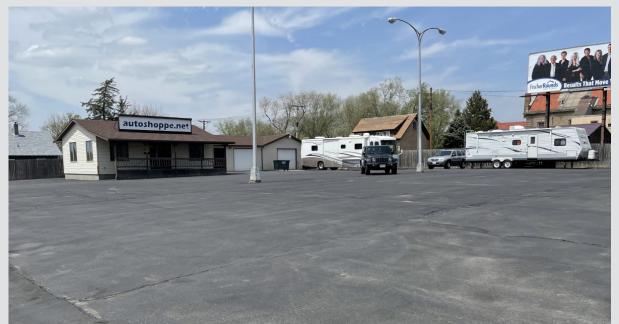

SIZE Lot: 28,200 sq. ft. Building: 944 sq. ft. Garages: 1,800 sq. ft.



### TRAFFIC

Sanborn Blvd: 6,898 vehicles per day

1st Ave: 2,307 vehicles per day



autoshoppe.net

**PRICE** \$450,000



### DETAILS

- Has been used for a successful car dealership for over three decades
- Parking lot sealed in 2021
- Roof replaced in 2015
- HVAC replaced in 2020
  - 2021 Taxes: \$3,936.30



ιήψ

### **CO-TENANCY**

Clark Paving, Baker Bros Electric, Ciavarella Design, Chuck's Paint & Blinds, Big Daddy D's Catering, James Valley Community Center, Sturdevant's Auto Parts, Mitchell Public Library

Information deemed reliable, but not guaranteed.



2571 S Westlake Drive #100 Sioux Falls, SD 57106 605.361.8211 | VBCcommercial.com



mike.knudson@vbclink.com







### PARCEL MAP





FLOOR PLAN



# PHOTOS: EXTERIOR



## PHOTOS: INTERIOR