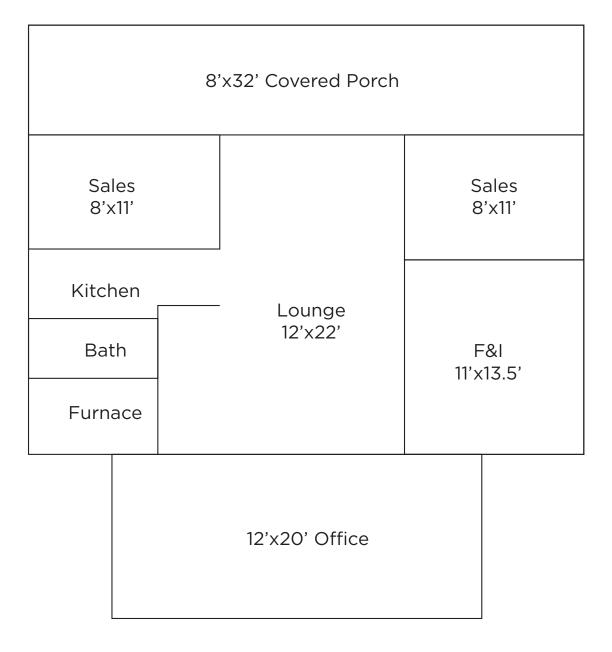

. & 1st Ave.



SIZE Lot: 28,200 sq. ft. Building: 944 sq. ft. Garages: 1,800 sq. ft.



### TRAFFIC

Sanborn Blvd: 6,898 vehicles per day

1st Ave: 2,307 vehicles per day



autoshoppe.net

**PRICE** \$450,000



### DETAILS

- Has been used for a successful car dealership for over three decades
- Parking lot sealed in 2021
- Roof replaced in 2015
- HVAC replaced in 2020
  - 2021 Taxes: \$3,936.30



ιήψ

### **CO-TENANCY**

Clark Paving, Baker Bros Electric, Ciavarella Design, Chuck's Paint & Blinds, Big Daddy D's Catering, James Valley Community Center, Sturdevant's Auto Parts, Mitchell Public Library

Information deemed reliable, but not guaranteed.



2571 S Westlake Drive #100 Sioux Falls, SD 57106 605.361.8211 | VBCcommercial.com



mike.knudson@vbclink.com







### PARCEL MAP





FLOOR PLAN



# PHOTOS: EXTERIOR



## PHOTOS: INTERIOR