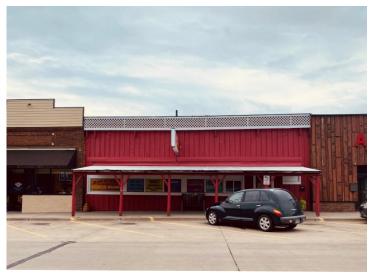

### Main Street Café & Market

117 South Main Street, Chamberlain, SD 57325

#### LOCATION

This charming café & market is in the heart of Chamberlain's downtown district. Known to locals and tourists alike, this business is move-in ready!

#### PHOTO GALLERY