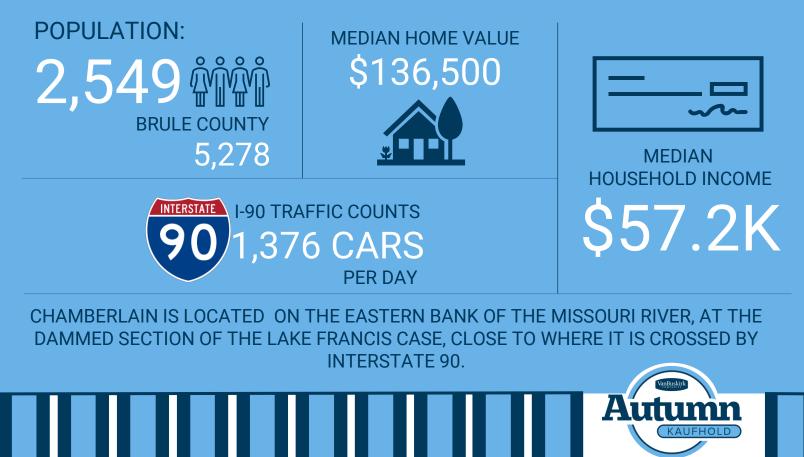

le price includes the building and most FF&E.

Contact broker for inventory list and P&L.





0

#### LOCATION

This charming café & market is in the heart of Chamberlain's downtown district. Known to locals and tourists alike, this business is move-in ready!

#### **CO-TENANCY**

State Theater & Video. Then & Again Antiques, The Picket Fence, Dollar General, Lewis Family Drug, NAPA Auto Parts, Wells Fargo, McDonald's

#### AREA RETAIL MAP





2571 S Westlake Dr #100 Sioux Falls SD 57106



#### **BRULE COUNTY PARCEL MAP**





2571 S Westlake Dr #100 Sioux Falls SD 57106



#### PHOTO GALLERY



















#### PHOTO GALLERY















2571 S Westlake Dr #100 Sioux Falls SD 57106



605.351.5512 autumn.kaufhold@vbclink.com

# CHAMBERLAIN, SOUTH DAKOTA



## **BY THE NUMBERS**