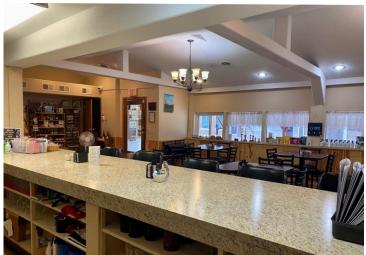

#### **Turn-Key Business Opportunity**

SIZE 4,664 SF + 440 SF Patio Seating

E

PRICE \$325,000

\*Liquor license sold separately. Contact broker for details.

LAYOUT Recently remodeled,

this space includes a dining room, banquet room, bar and retail area, 1 large walk-in cooler with new compressors, 1 walk-in freezer, full kitchen with pass through window.

#### DETAILS

Business for sale operates as a café, retail market and hosts private events with a full-service bar. Sale price includes the building and most FF&E.

Contact broker for inventory list and P&L.

#### PHOTO GALLERY