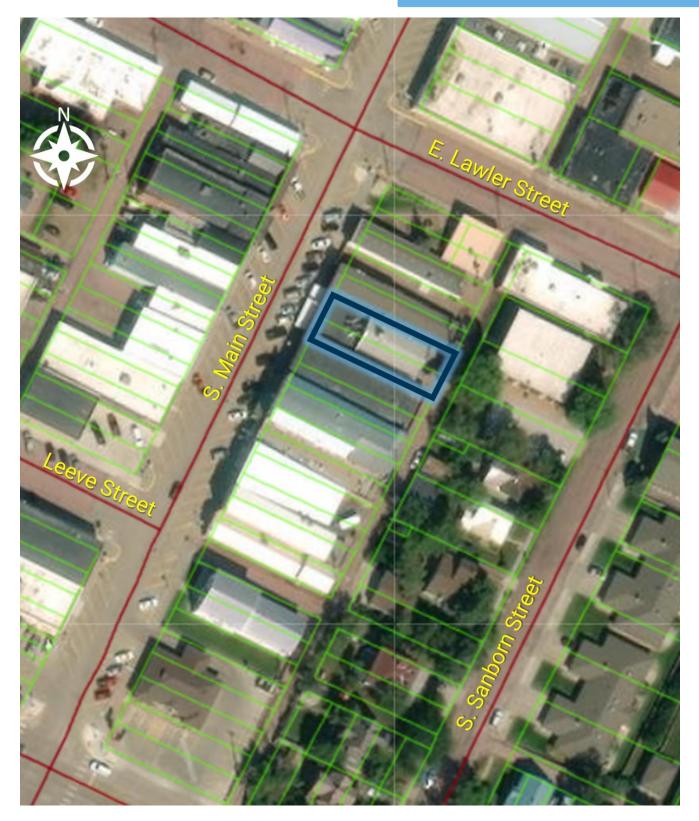

ge walk-in cooler with new compressors, 1 walk-in freezer, full kitchen with pass through window.

Information deemed reliable but not guaranteed.



#### DETAILS

Business for sale operates as a café, retail market and hosts private events with a full-service bar. Sale price includes the building and most FF&E.

Contact broker for inventory list and P&L.





0

#### LOCATION

This charming café & market is in the heart of Chamberlain's downtown district. Known to locals and tourists alike, this business is move-in ready!

#### **CO-TENANCY**

State Theater & Video. Then & Again Antiques, The Picket Fence, Dollar General, Lewis Family Drug, NAPA Auto Parts, Wells Fargo, McDonald's

#### AREA RETAIL MAP





2571 S Westlake Dr #100 Sioux Falls SD 57106



#### **BRULE COUNTY PARCEL MAP**





2571 S Westlake Dr #100 Sioux Falls SD 57106



#### PHOTO GALLERY



















#### PHOTO GALLERY















2571 S Westlake Dr #100 Sioux Falls SD 57106



605.351.5512 autumn.kaufhold@vbclink.com

# CHAMBERLAIN, SOUTH DAKOTA



## **BY THE NUMBERS**