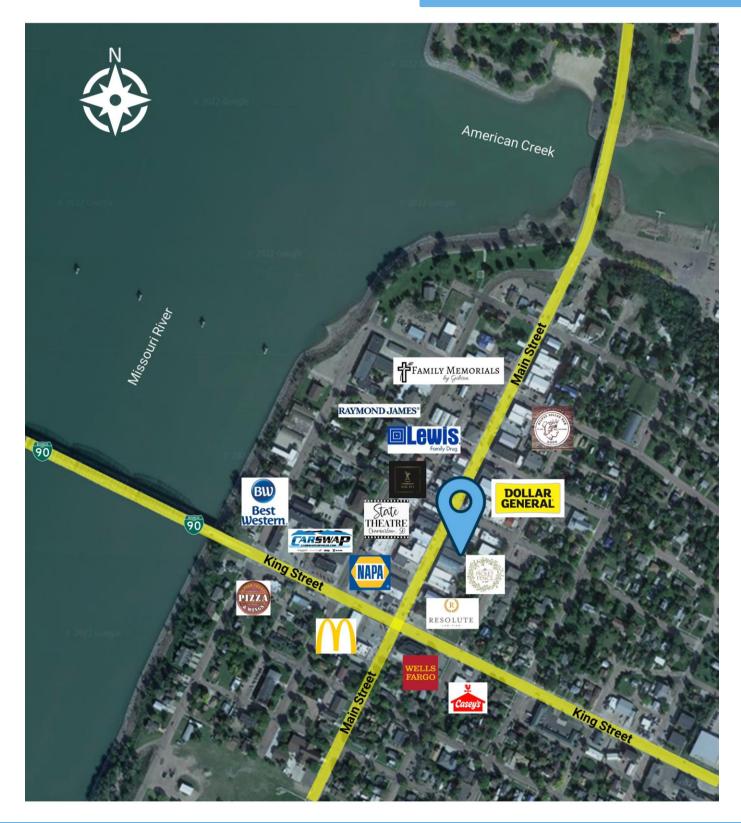

#### AREA RETAIL MAP

2571 S Westlake Dr #100 Sioux Falls SD 57106

#### **CO-TENANCY**

State Theater & Video. Then & Again Antiques, The Picket Fence, Dollar General, Lewis Family Drug, NAPA Auto Parts, Wells Fargo, McDonald's