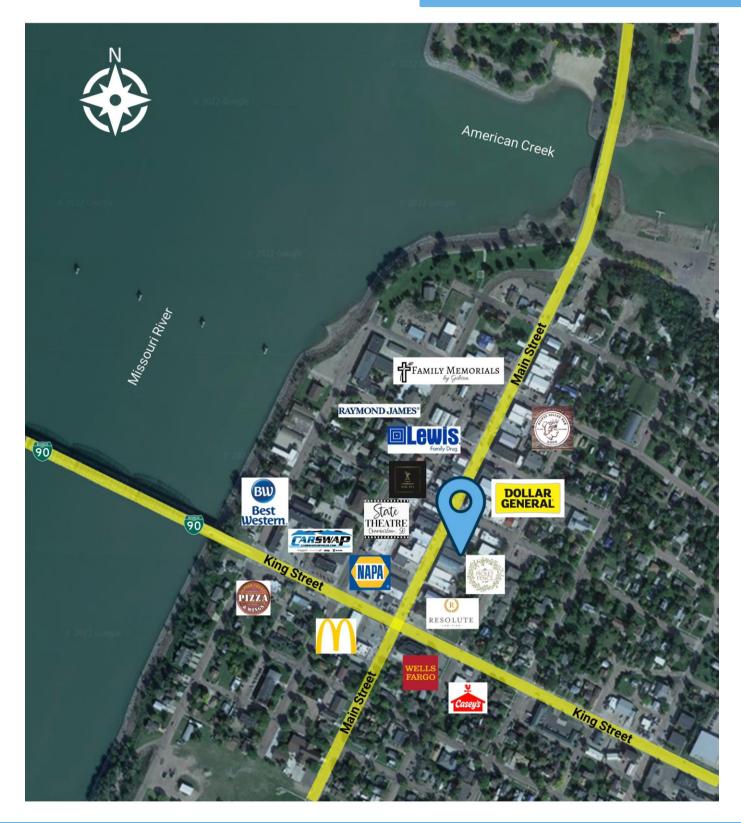

#### **CO-TENANCY**

State Theater & Video. Then & Again Antiques, The Picket Fence, Dollar General, Lewis Family Drug, NAPA Auto Parts, Wells Fargo, McDonald's

Information deemed reliable but not guaranteed.

#### AREA RETAIL MAP

2571 S Westlake Dr #100 Sioux Falls SD 57106