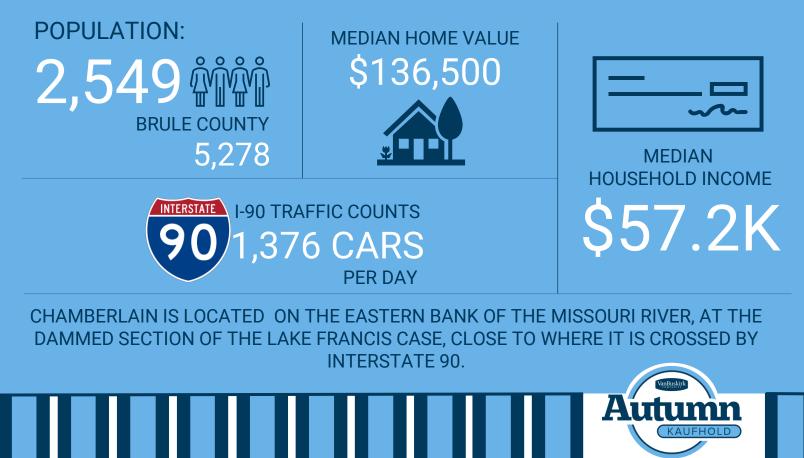

TAILS





LAYOUT

Recently remodeled, this space includes a dining room, banquet room, bar and retail area, 1 large walk-in cooler with new compressors, 1 walk-in freezer, full kitchen with pass through window.

#### **CO-TENANCY**

State Theater & Video. Then & Again Antiques, The Picket Fence, Dollar General, Lewis Family Drug, NAPA Auto Parts, Wells Fargo, McDonald's

Information deemed reliable but not guaranteed.



#### AREA RETAIL MAP





2571 S Westlake Dr #100 Sioux Falls SD 57106



#### **BRULE COUNTY PARCEL MAP**





2571 S Westlake Dr #100 Sioux Falls SD 57106



### PHOTO GALLERY



















#### PHOTO GALLERY















2571 S Westlake Dr #100 Sioux Falls SD 57106



605.351.5512 autumn.kaufhold@vbclink.com

# CHAMBERLAIN, SOUTH DAKOTA



# **BY THE NUMBERS**