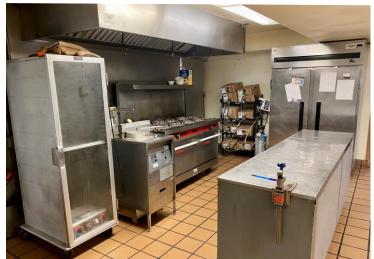

Contact broker for inventory list and P&L.

DETAILS

LAYOUT

Recently remodeled, this space includes a dining room, banquet room, bar and retail area, 1 large walk-in cooler with new compressors, 1 walk-in freezer, full kitchen with pass through window.

### PHOTO GALLERY