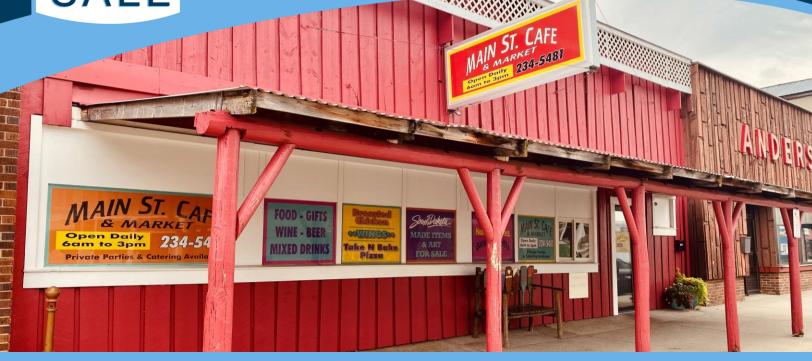

## Main Street Café & Market

117 South Main Street, Chamberlain, SD 57325

#### Turn-Key Business Opportunity – Includes Real Estate

SIZE 4,664 SF + 440 SF Patio Seating

**REDUCED PRICE** \$289,000.00

\*Liquor license is included in the sale.

#### LOCATION

This charming café & market is in the heart of Chamberlain's downtown district. Known to locals and tourists alike, this business is move-in ready!

Business for sale operates as a café, retail market and hosts private events with a full-service bar. Sale price includes the building and most FF&E.

### PHOTO GALLERY

#### PHOTO GALLERY

2571 S Westlake Dr #100 Sioux Falls SD 57106

605.351.5512 autumn.kaufhold@vbclink.com