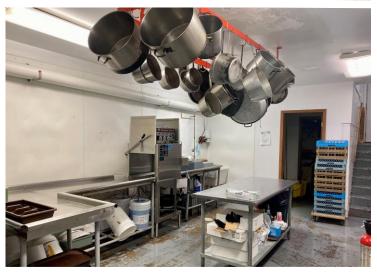

Contact broker for inventory list and P&L.

DETAILS

LAYOUT

Recently remodeled, this space includes a dining room, banquet room, bar and retail area, 1 large walk-in cooler with new compressors, 1 walk-in freezer, full kitchen with pass through window.

### PHOTO GALLERY