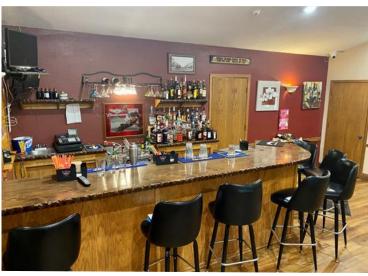

Contact broker for inventory list and P&L.

DETAILS

LAYOUT

Recently remodeled, this space includes a dining room, banquet room, bar and retail area, 1 large walk-in cooler with new compressors, 1 walk-in freezer, full kitchen with pass through window.

### PHOTO GALLERY