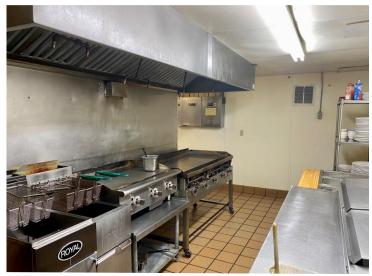

Contact broker for inventory list and P&L.

DETAILS

LAYOUT

Recently remodeled, this space includes a dining room, banquet room, bar and retail area, 1 large walk-in cooler with new compressors, 1 walk-in freezer, full kitchen with pass through window.

### PHOTO GALLERY