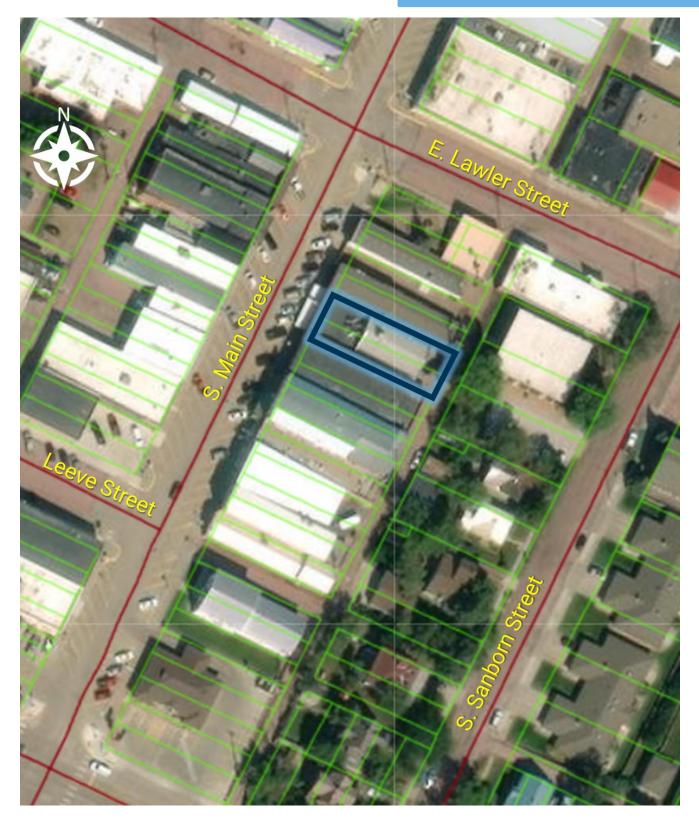

n to locals and tourists alike, this business is move-in ready!



Business for sale operates as a café, retail market and hosts private events with a full-service bar. Sale price includes the building and most FF&E.

Contact broker for inventory list and P&L.



DETAILS





LAYOUT

Recently remodeled, this space includes a dining room, banquet room, bar and retail area, 1 large walk-in cooler with new compressors, 1 walk-in freezer, full kitchen with pass through window.

#### **CO-TENANCY**

State Theater & Video. Then & Again Antiques, The Picket Fence, Dollar General, Lewis Family Drug, NAPA Auto Parts, Wells Fargo, McDonald's

Information deemed reliable but not guaranteed.



#### AREA RETAIL MAP





2571 S Westlake Dr #100 Sioux Falls SD 57106



#### **BRULE COUNTY PARCEL MAP**





2571 S Westlake Dr #100 Sioux Falls SD 57106



### PHOTO GALLERY



















#### PHOTO GALLERY















2571 S Westlake Dr #100 Sioux Falls SD 57106



605.351.5512 autumn.kaufhold@vbclink.com

# CHAMBERLAIN, SOUTH DAKOTA



# **BY THE NUMBERS**