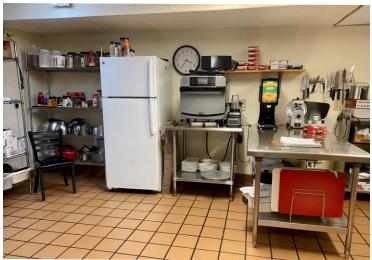

Contact broker for inventory list and P&L.

DETAILS

LAYOUT

Recently remodeled, this space includes a dining room, banquet room, bar and retail area, 1 large walk-in cooler with new compressors, 1 walk-in freezer, full kitchen with pass through window.

### PHOTO GALLERY