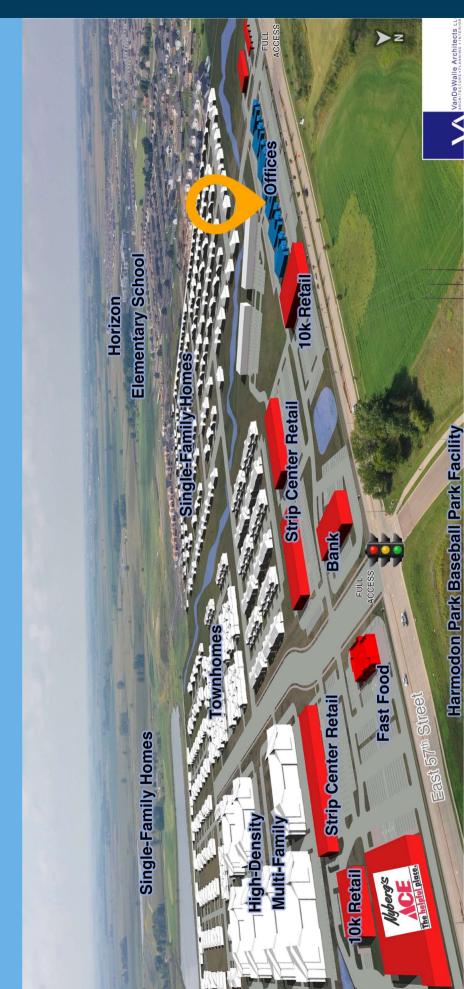

### New Office Buildings For Sale



High-profile 57th Street

frontage near Veterans

Parkway, directly across the street from Gloria

Dei Lutheran Church.

Harvest Creek Retail

Development, Flyboy Donuts, Barrel House, Brooks Crossing Office Park, Harmodon Park, B&G Milky Way, Truks-N-Trykes Daycare, Dawley Farm Village

Information deemed reliable but not guaranteed.



Construction to

commence in 2023.

Lake Lorraine | 2571 Westlake Drive #100 Sioux Falls, South Dakota 57106 VBClink.com | 605.361.8211





605.376.0127 Ryan@VBClink.com



## EASTSIDE OVERVIEW









57th + Highway 100

### HARVEST CREEK

# HARVEST CREEK MASTER PLAN









### Floorplan without garage



### Floorplan with garage

FLOORPLAN OPTIONS

### **BUILDING DESIGN A**









### **BUILDING DESIGN B**







1



ANOTHER OPTION: SIZE: 5,862 sqft (all office space) PRICE: \$1,750,000