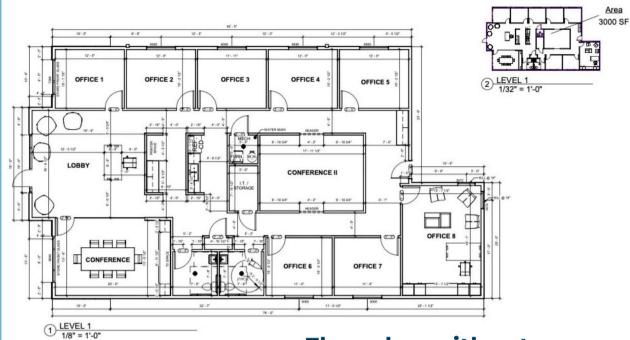

### New Office Buildings For Sale



High-profile 57th Street

frontage near Veterans

Parkway, directly across the street from Gloria

Dei Lutheran Church.

Harvest Creek Retail

Development, Flyboy Donuts, Barrel House, Brooks Crossing Office Park, Harmodon Park, B&G Milky Way, Truks-N-Trykes Daycare, Dawley Farm Village

Information deemed reliable but not guaranteed.



Construction to

commence in 2023.

Lake Lorraine | 2571 Westlake Drive #100 Sioux Falls, South Dakota 57106 VBClink.com | 605.361.8211





605.376.0127 Ryan@VBClink.com



## EASTSIDE OVERVIEW









57th + Highway 100

### HARVEST CREEK

# HARVEST CREEK MASTER PLAN









### Floorplan without garage



### Floorplan with garage

FLOORPLAN OPTIONS

### **BUILDING DESIGN A**









### **BUILDING DESIGN B**







1



ANOTHER OPTION: SIZE: 5,862 sqft (all office space) PRICE: \$1,750,000