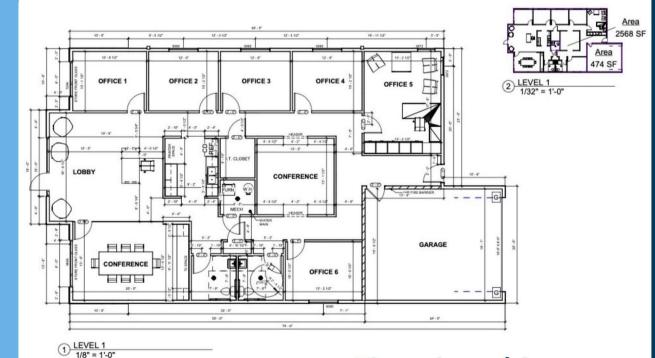

### New Office Buildings For Sale



High-profile 57th Street

frontage near Veterans

Parkway, directly across the street from Gloria

Dei Lutheran Church.

Harvest Creek Retail

Development, Flyboy Donuts, Barrel House, Brooks Crossing Office Park, Harmodon Park, B&G Milky Way, Truks-N-Trykes Daycare, Dawley Farm Village

Information deemed reliable but not guaranteed.



Construction to

commence in 2023.

Lake Lorraine | 2571 Westlake Drive #100 Sioux Falls, South Dakota 57106 VBClink.com | 605.361.8211





605.376.0127 Ryan@VBClink.com



## EASTSIDE OVERVIEW









57th + Highway 100

### HARVEST CREEK

# HARVEST CREEK MASTER PLAN









### Floorplan without garage



### Floorplan with garage

FLOORPLAN OPTIONS

### **BUILDING DESIGN A**









### **BUILDING DESIGN B**







1



ANOTHER OPTION: SIZE: 5,862 sqft (all office space) PRICE: \$1,750,000