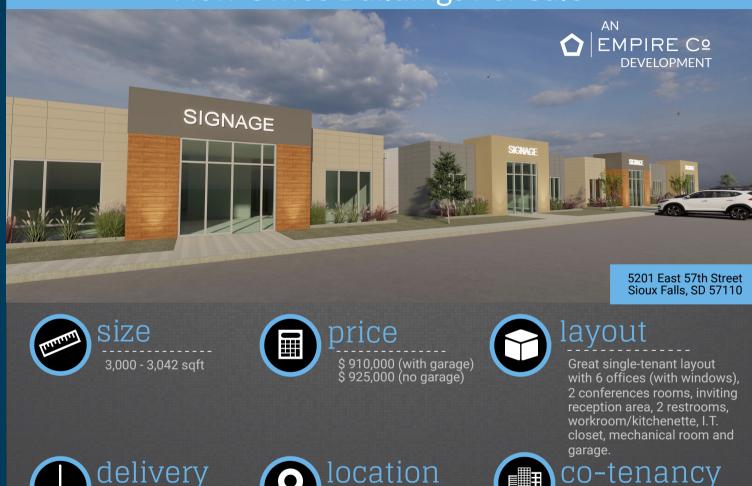

### New Office Buildings For Sale

High-profile 57th Street

frontage near Veterans

Parkway, directly across the street from Gloria

Dei Lutheran Church.

Harvest Creek Retail

Development, Flyboy Donuts, Barrel House, Brooks Crossing Office Park, Harmodon Park, B&G Milky Way, Truks-N-Trykes Daycare, Dawley Farm Village

Information deemed reliable but not guaranteed.

Construction to

commence in 2023.

Lake Lorraine | 2571 Westlake Drive #100 Sioux Falls, South Dakota 57106 VBClink.com | 605.361.8211

605.376.0127 Ryan@VBClink.com