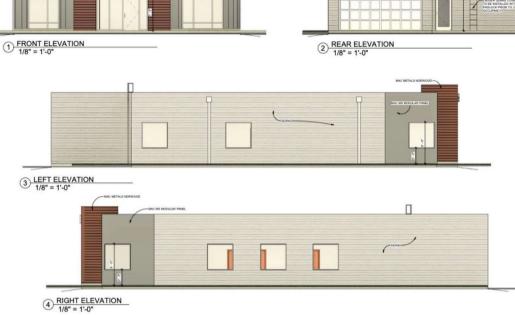

### New Office Buildings For Sale



High-profile 57th Street

frontage near Veterans

Parkway, directly across the street from Gloria

Dei Lutheran Church.

Harvest Creek Retail

Development, Flyboy Donuts, Barrel House, Brooks Crossing Office Park, Harmodon Park, B&G Milky Way, Truks-N-Trykes Daycare, Dawley Farm Village

Information deemed reliable but not guaranteed.



Construction to

commence in 2023.

Lake Lorraine | 2571 Westlake Drive #100 Sioux Falls, South Dakota 57106 VBClink.com | 605.361.8211





605.376.0127 Ryan@VBClink.com



## EASTSIDE OVERVIEW









57th + Highway 100

### HARVEST CREEK

# HARVEST CREEK MASTER PLAN









### Floorplan without garage



### Floorplan with garage

FLOORPLAN OPTIONS

### **BUILDING DESIGN A**









### **BUILDING DESIGN B**







1



ANOTHER OPTION: SIZE: 5,862 sqft (all office space) PRICE: \$1,750,000