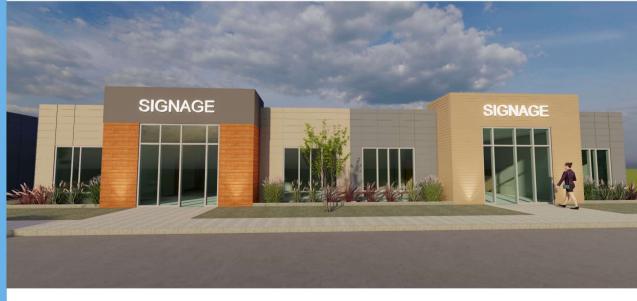

erans

Parkway, directly across the street from Gloria

Dei Lutheran Church.

Harvest Creek Retail

Development, Flyboy Donuts, Barrel House, Brooks Crossing Office Park, Harmodon Park, B&G Milky Way, Truks-N-Trykes Daycare, Dawley Farm Village

Information deemed reliable but not guaranteed.



Construction to

commence in 2023.

Lake Lorraine | 2571 Westlake Drive #100 Sioux Falls, South Dakota 57106 VBClink.com | 605.361.8211





605.376.0127 Ryan@VBClink.com



## EASTSIDE OVERVIEW









57th + Highway 100

### HARVEST CREEK

# HARVEST CREEK MASTER PLAN









### Floorplan without garage



### Floorplan with garage

FLOORPLAN OPTIONS

### **BUILDING DESIGN A**









### **BUILDING DESIGN B**







1



ANOTHER OPTION: SIZE: 5,862 sqft (all office space) PRICE: \$1,750,000