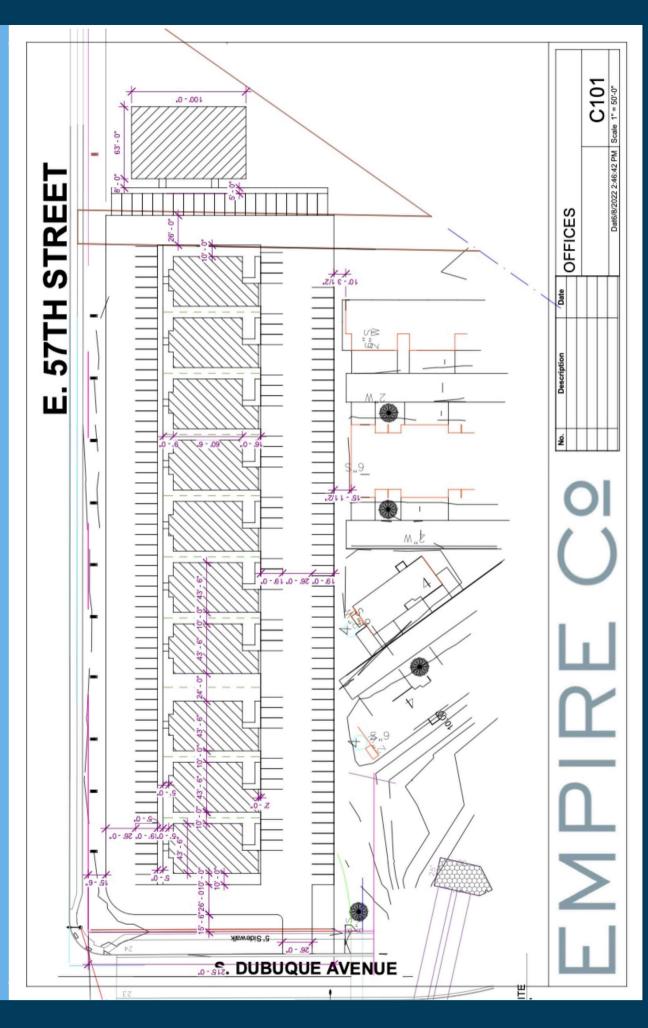

### **BUILDING DESIGN A**

### **BUILDING DESIGN B**

1

ANOTHER OPTION: SIZE: 5,862 sqft (all office space) PRICE: \$1,750,000