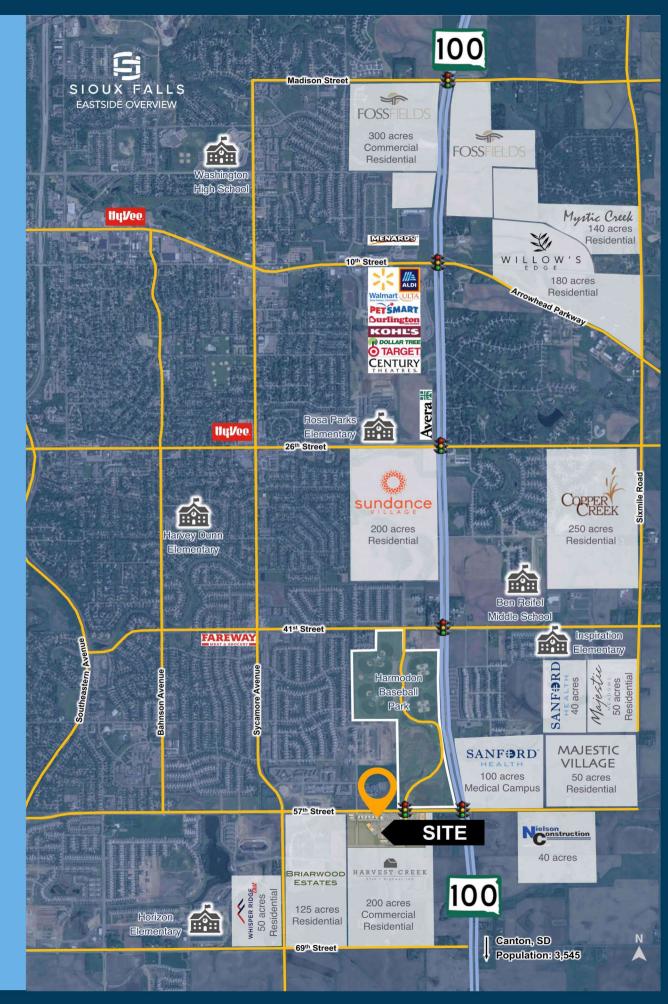

### New Office Buildings For Sale



High-profile 57th Street

frontage near Veterans

Parkway, directly across the street from Gloria

Dei Lutheran Church.

Harvest Creek Retail

Development, Flyboy Donuts, Barrel House, Brooks Crossing Office Park, Harmodon Park, B&G Milky Way, Truks-N-Trykes Daycare, Dawley Farm Village

Information deemed reliable but not guaranteed.



Construction to

commence in 2023.

Lake Lorraine | 2571 Westlake Drive #100 Sioux Falls, South Dakota 57106 VBClink.com | 605.361.8211





605.376.0127 Ryan@VBClink.com



## EASTSIDE OVERVIEW









57th + Highway 100

### HARVEST CREEK

# HARVEST CREEK MASTER PLAN









### Floorplan without garage



### Floorplan with garage

FLOORPLAN OPTIONS

### **BUILDING DESIGN A**









### **BUILDING DESIGN B**







1



ANOTHER OPTION: SIZE: 5,862 sqft (all office space) PRICE: \$1,750,000