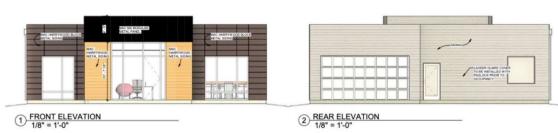

### **BUILDING DESIGN B**

1

ANOTHER OPTION: SIZE: 5,862 sqft (all office space) PRICE: \$1,750,000