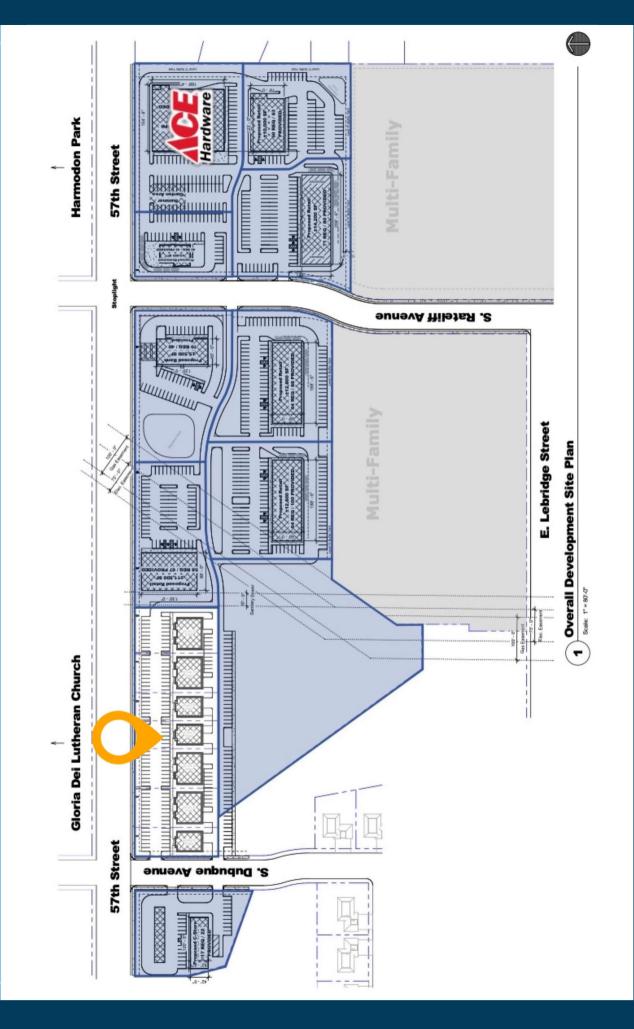

### New Office Buildings For Sale

High-profile 57th Street

frontage near Veterans

Parkway, directly across the street from Gloria

Dei Lutheran Church.

Harvest Creek Retail

Development, Flyboy Donuts, Barrel House, Brooks Crossing Office Park, Harmodon Park, B&G Milky Way, Truks-N-Trykes Daycare, Dawley Farm Village

# HARVEST CREEK MASTER PLAN