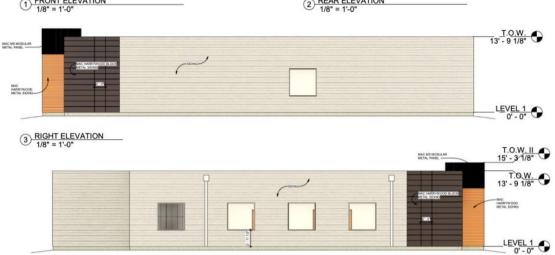

### New Office Buildings For Sale



High-profile 57th Street

frontage near Veterans

Parkway, directly across the street from Gloria

Dei Lutheran Church.

Harvest Creek Retail

Development, Flyboy Donuts, Barrel House, Brooks Crossing Office Park, Harmodon Park, B&G Milky Way, Truks-N-Trykes Daycare, Dawley Farm Village

Information deemed reliable but not guaranteed.



Construction to

commence in 2023.

Lake Lorraine | 2571 Westlake Drive #100 Sioux Falls, South Dakota 57106 VBClink.com | 605.361.8211





605.376.0127 Ryan@VBClink.com



## EASTSIDE OVERVIEW









57th + Highway 100

### HARVEST CREEK

# HARVEST CREEK MASTER PLAN









### Floorplan without garage



### Floorplan with garage

FLOORPLAN OPTIONS

### **BUILDING DESIGN A**









### **BUILDING DESIGN B**







1



ANOTHER OPTION: SIZE: 5,862 sqft (all office space) PRICE: \$1,750,000