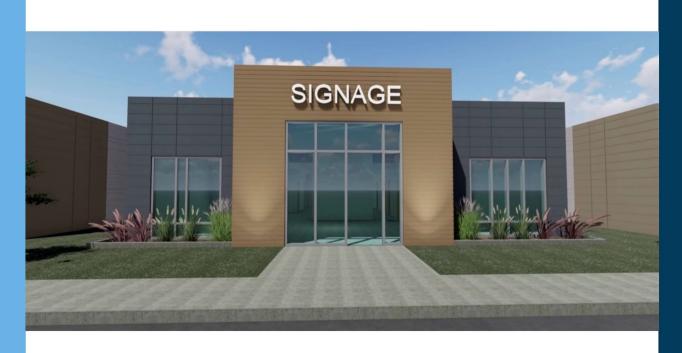

### New Office Buildings For Sale



High-profile 57th Street

frontage near Veterans

Parkway, directly across the street from Gloria

Dei Lutheran Church.

Harvest Creek Retail

Development, Flyboy Donuts, Barrel House, Brooks Crossing Office Park, Harmodon Park, B&G Milky Way, Truks-N-Trykes Daycare, Dawley Farm Village

Information deemed reliable but not guaranteed.



Construction to

commence in 2023.

Lake Lorraine | 2571 Westlake Drive #100 Sioux Falls, South Dakota 57106 VBClink.com | 605.361.8211





605.376.0127 Ryan@VBClink.com



## EASTSIDE OVERVIEW









57th + Highway 100

### HARVEST CREEK

# HARVEST CREEK MASTER PLAN









### Floorplan without garage



### Floorplan with garage

FLOORPLAN OPTIONS

### **BUILDING DESIGN A**









### **BUILDING DESIGN B**







1



ANOTHER OPTION: SIZE: 5,862 sqft (all office space) PRICE: \$1,750,000