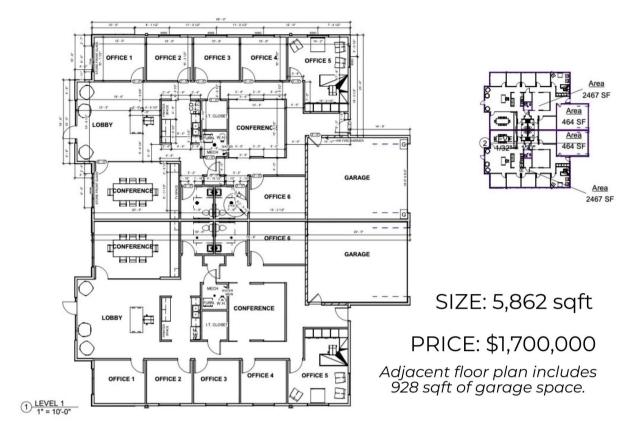

### Floorplan without garage

### Floorplan with garage

FLOORPLAN OPTIONS

### **BUILDING DESIGN B**

1

ANOTHER OPTION: SIZE: 5,862 sqft (all office space) PRICE: \$1,750,000