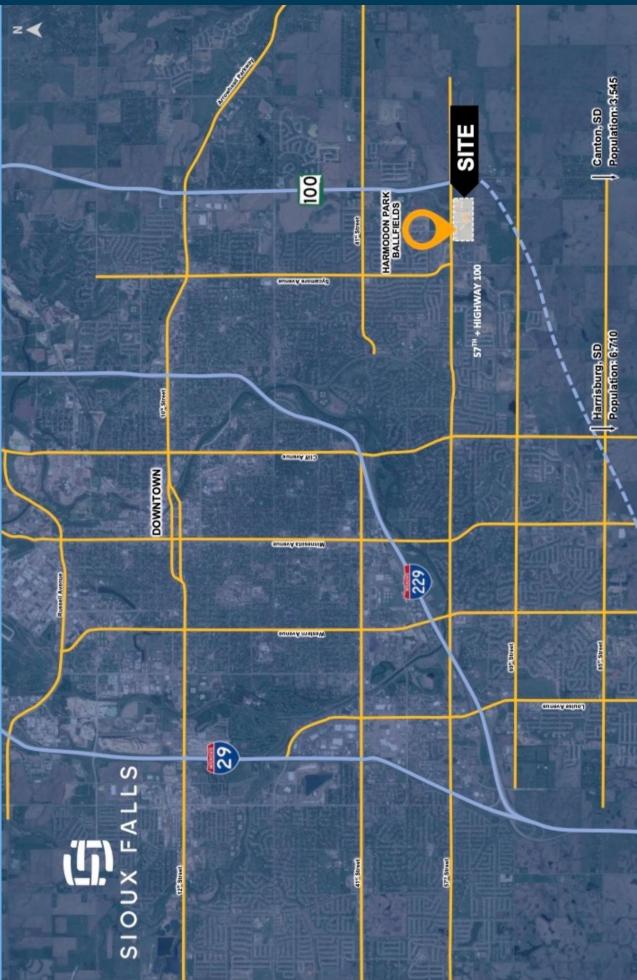

### New Office Buildings For Sale



High-profile 57th Street

frontage near Veterans

Parkway, directly across the street from Gloria

Dei Lutheran Church.

Harvest Creek Retail

Development, Flyboy Donuts, Barrel House, Brooks Crossing Office Park, Harmodon Park, B&G Milky Way, Truks-N-Trykes Daycare, Dawley Farm Village

Information deemed reliable but not guaranteed.



Construction to

commence in 2023.

Lake Lorraine | 2571 Westlake Drive #100 Sioux Falls, South Dakota 57106 VBClink.com | 605.361.8211





605.376.0127 Ryan@VBClink.com



## EASTSIDE OVERVIEW









57th + Highway 100

### HARVEST CREEK

# HARVEST CREEK MASTER PLAN









### Floorplan without garage



### Floorplan with garage

FLOORPLAN OPTIONS

### **BUILDING DESIGN A**









### **BUILDING DESIGN B**







1



ANOTHER OPTION: SIZE: 5,862 sqft (all office space) PRICE: \$1,750,000