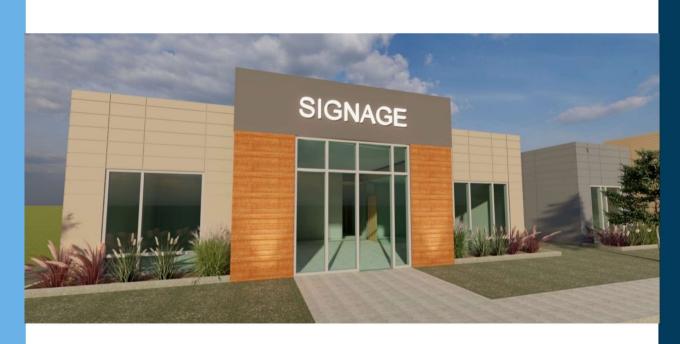

### New Office Buildings For Sale



High-profile 57th Street

frontage near Veterans

Parkway, directly across the street from Gloria

Dei Lutheran Church.

Harvest Creek Retail

Development, Flyboy Donuts, Barrel House, Brooks Crossing Office Park, Harmodon Park, B&G Milky Way, Truks-N-Trykes Daycare, Dawley Farm Village

Information deemed reliable but not guaranteed.



Construction to

commence in 2023.

Lake Lorraine | 2571 Westlake Drive #100 Sioux Falls, South Dakota 57106 VBClink.com | 605.361.8211





605.376.0127 Ryan@VBClink.com



## EASTSIDE OVERVIEW









57th + Highway 100

### HARVEST CREEK

# HARVEST CREEK MASTER PLAN









### Floorplan without garage



### Floorplan with garage

FLOORPLAN OPTIONS

### **BUILDING DESIGN A**









### **BUILDING DESIGN B**







1



ANOTHER OPTION: SIZE: 5,862 sqft (all office space) PRICE: \$1,750,000