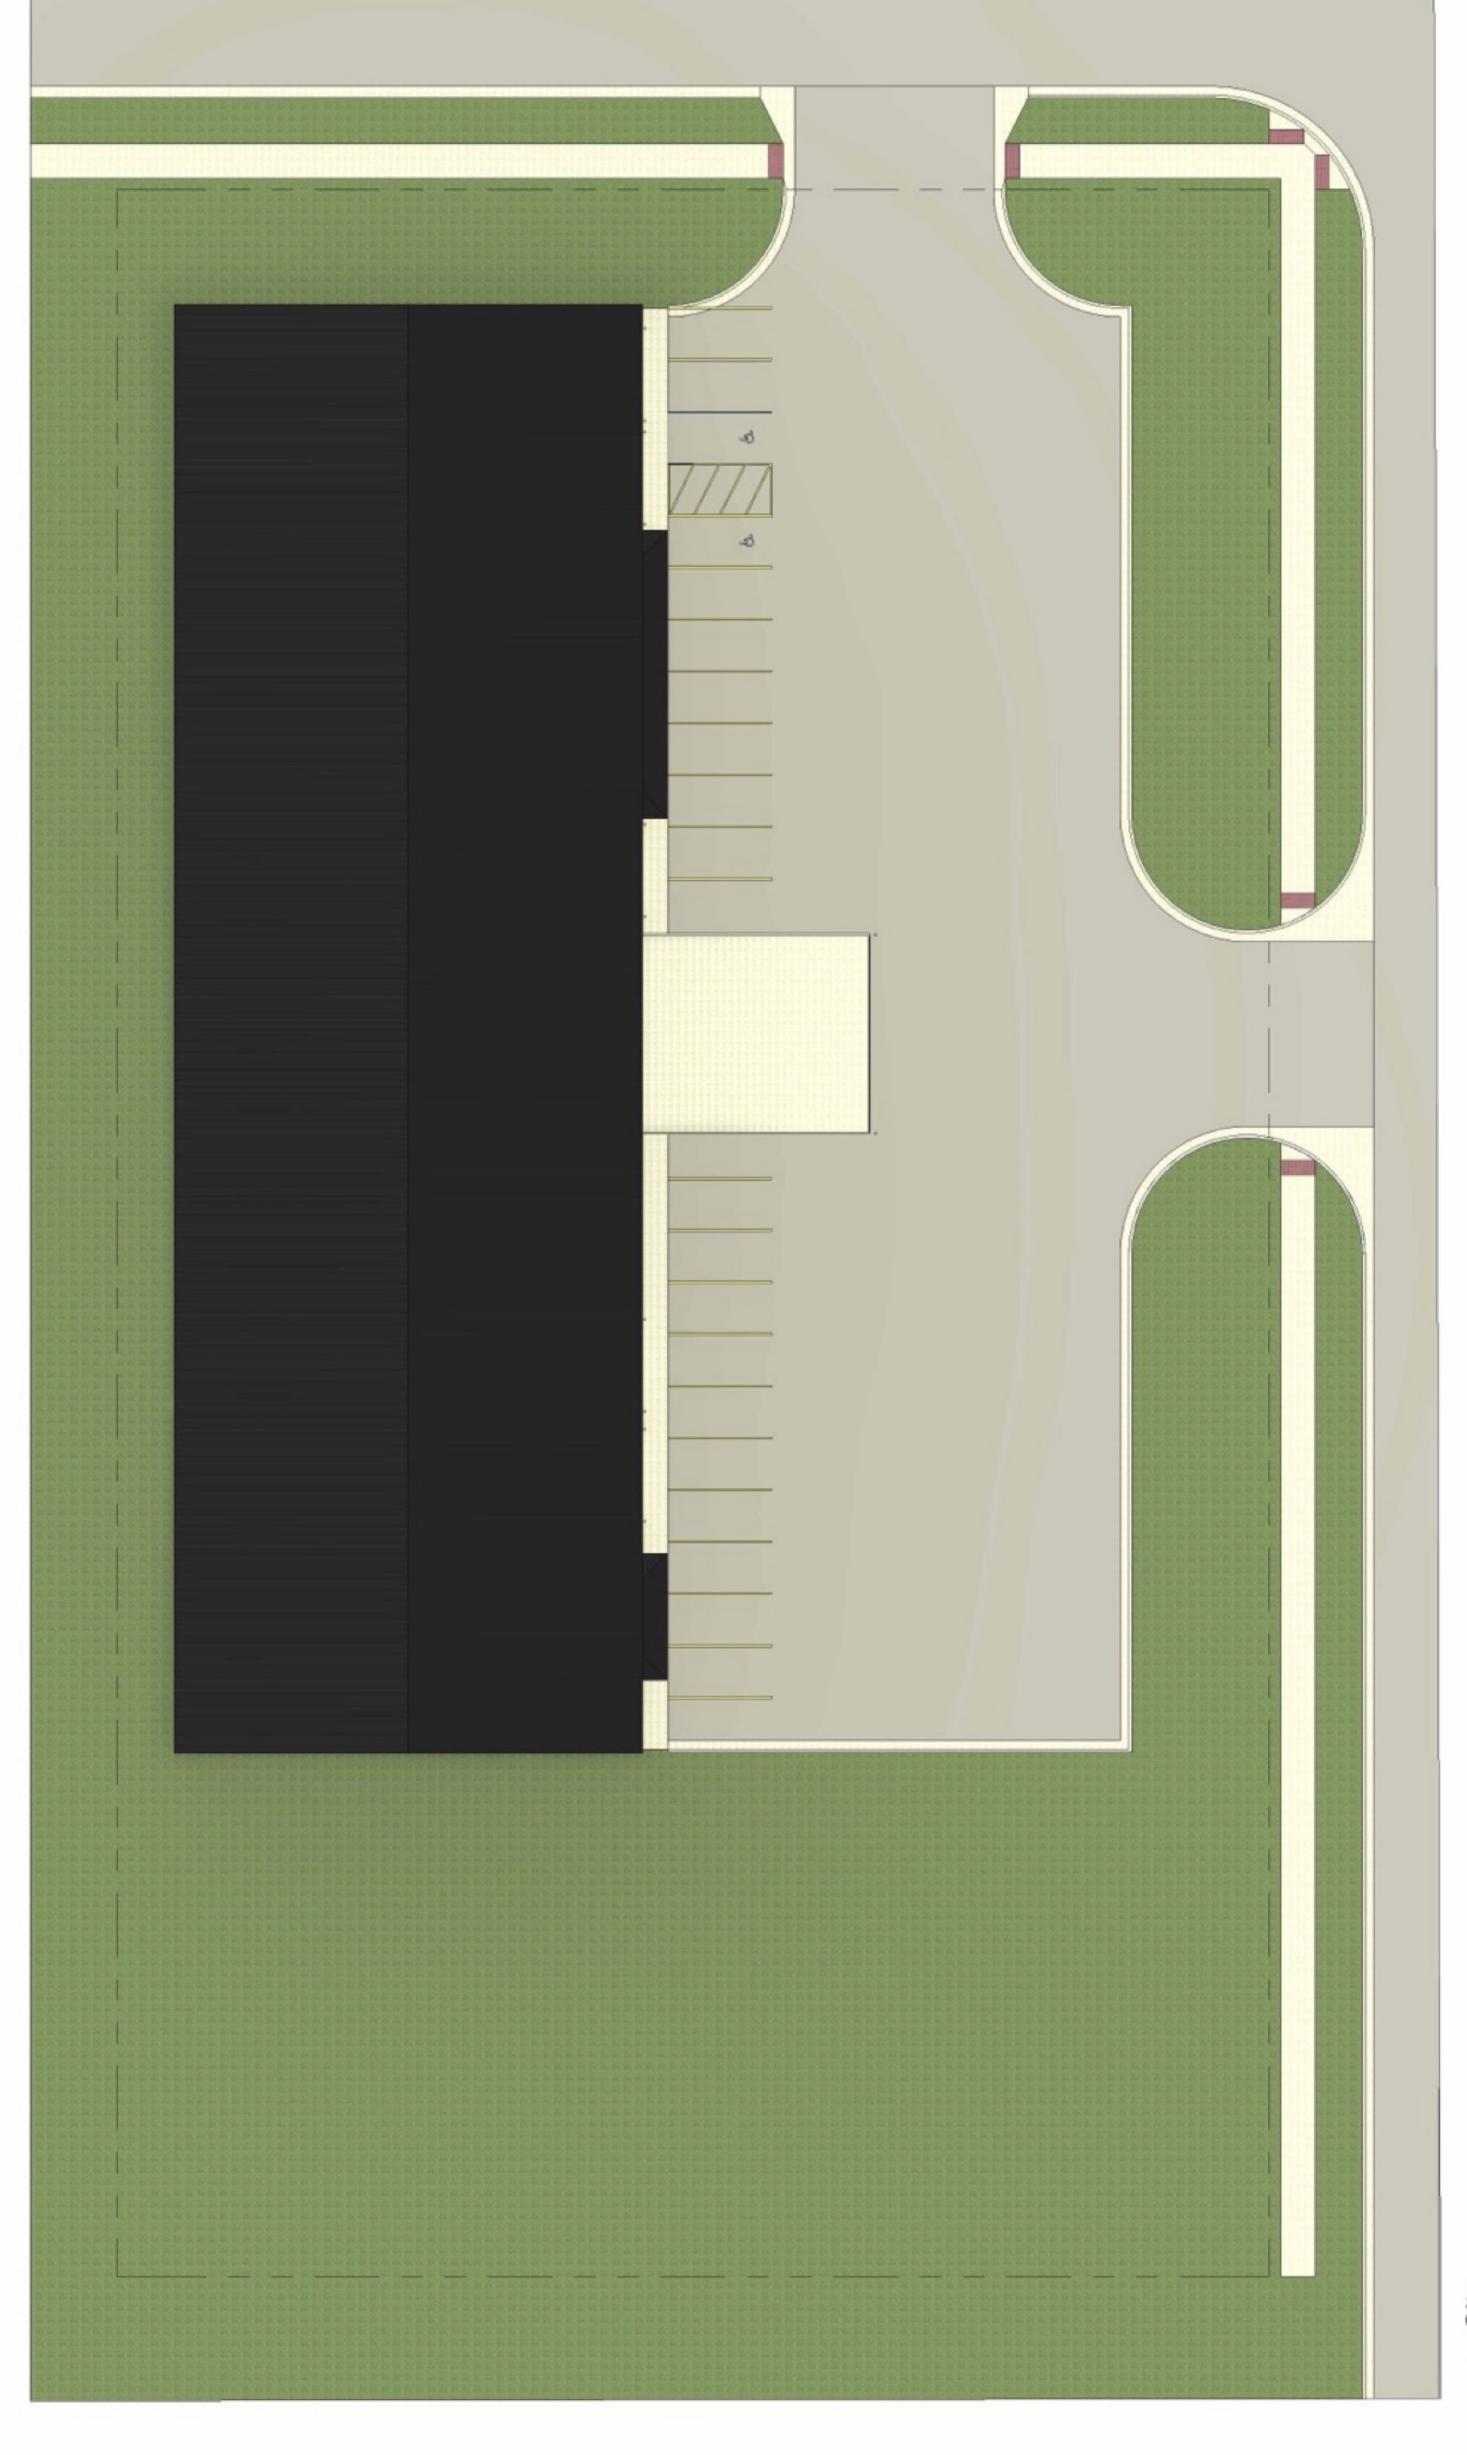

| _           | _ | - |   | <br> |
|-------------|---|---|---|------|
| Date        |   |   |   |      |
| Description |   |   |   |      |
| Š.          |   | + | t |      |

|          | 103            |               |          | Scale 1" = 30'-0" |  |
|----------|----------------|---------------|----------|-------------------|--|
|          | Project Number | 5/3/2022      | Author   | Checker           |  |
| Siteview | Project number | Date 5/3/2022 | Drawn by | Checked by        |  |
| e e      |                | T             |          |                   |  |

## Brand New Shop Space

size

South Bay: 9,920 sqft

price

\$8.00 per sqft (NNN)

layout

Open warehouse, office, and two bathrooms.

location

## details:

- Includes office space, plus 2 restrooms
- Mezzanine storage space
- Asphalt lot with concrete apron
- 20' sidewalls
- 16'x14' overhead doors
- Reznor Heaters

Information deemed reliable but not guaranteed.