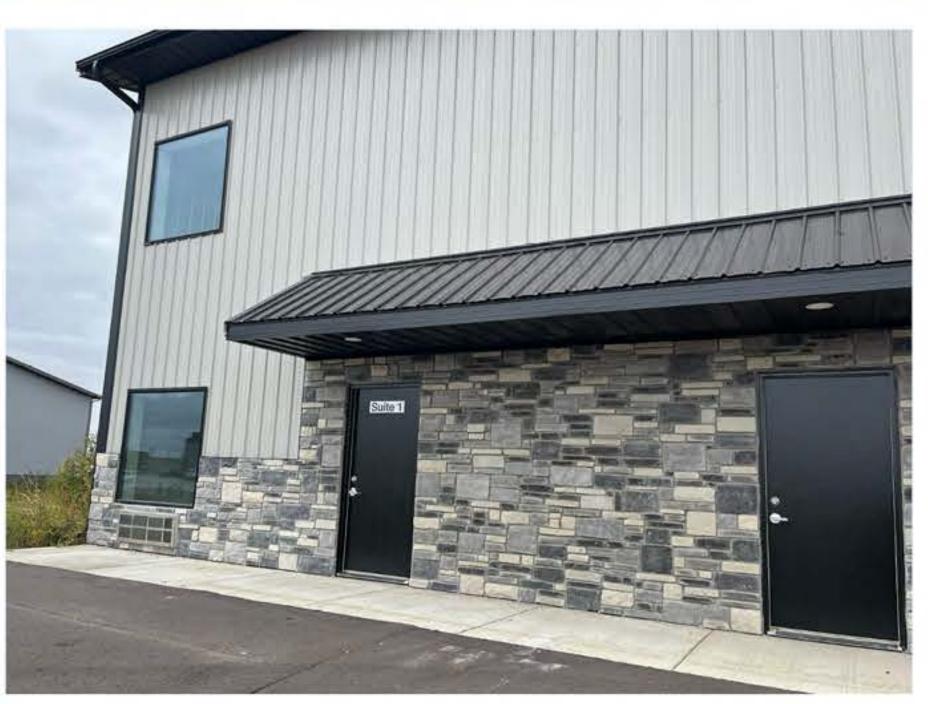

## Brand New Shop Space

size

South Bay: 9,920 sqft

price

\$8.00 per sqft (NNN)

layout

Open warehouse, office, and two bathrooms.

location

## details:

- Includes office space, plus 2 restrooms
- Mezzanine storage space
- Asphalt lot with concrete apron
- 20' sidewalls
- 16'x14' overhead doors
- Reznor Heaters

Information deemed reliable but not guaranteed.