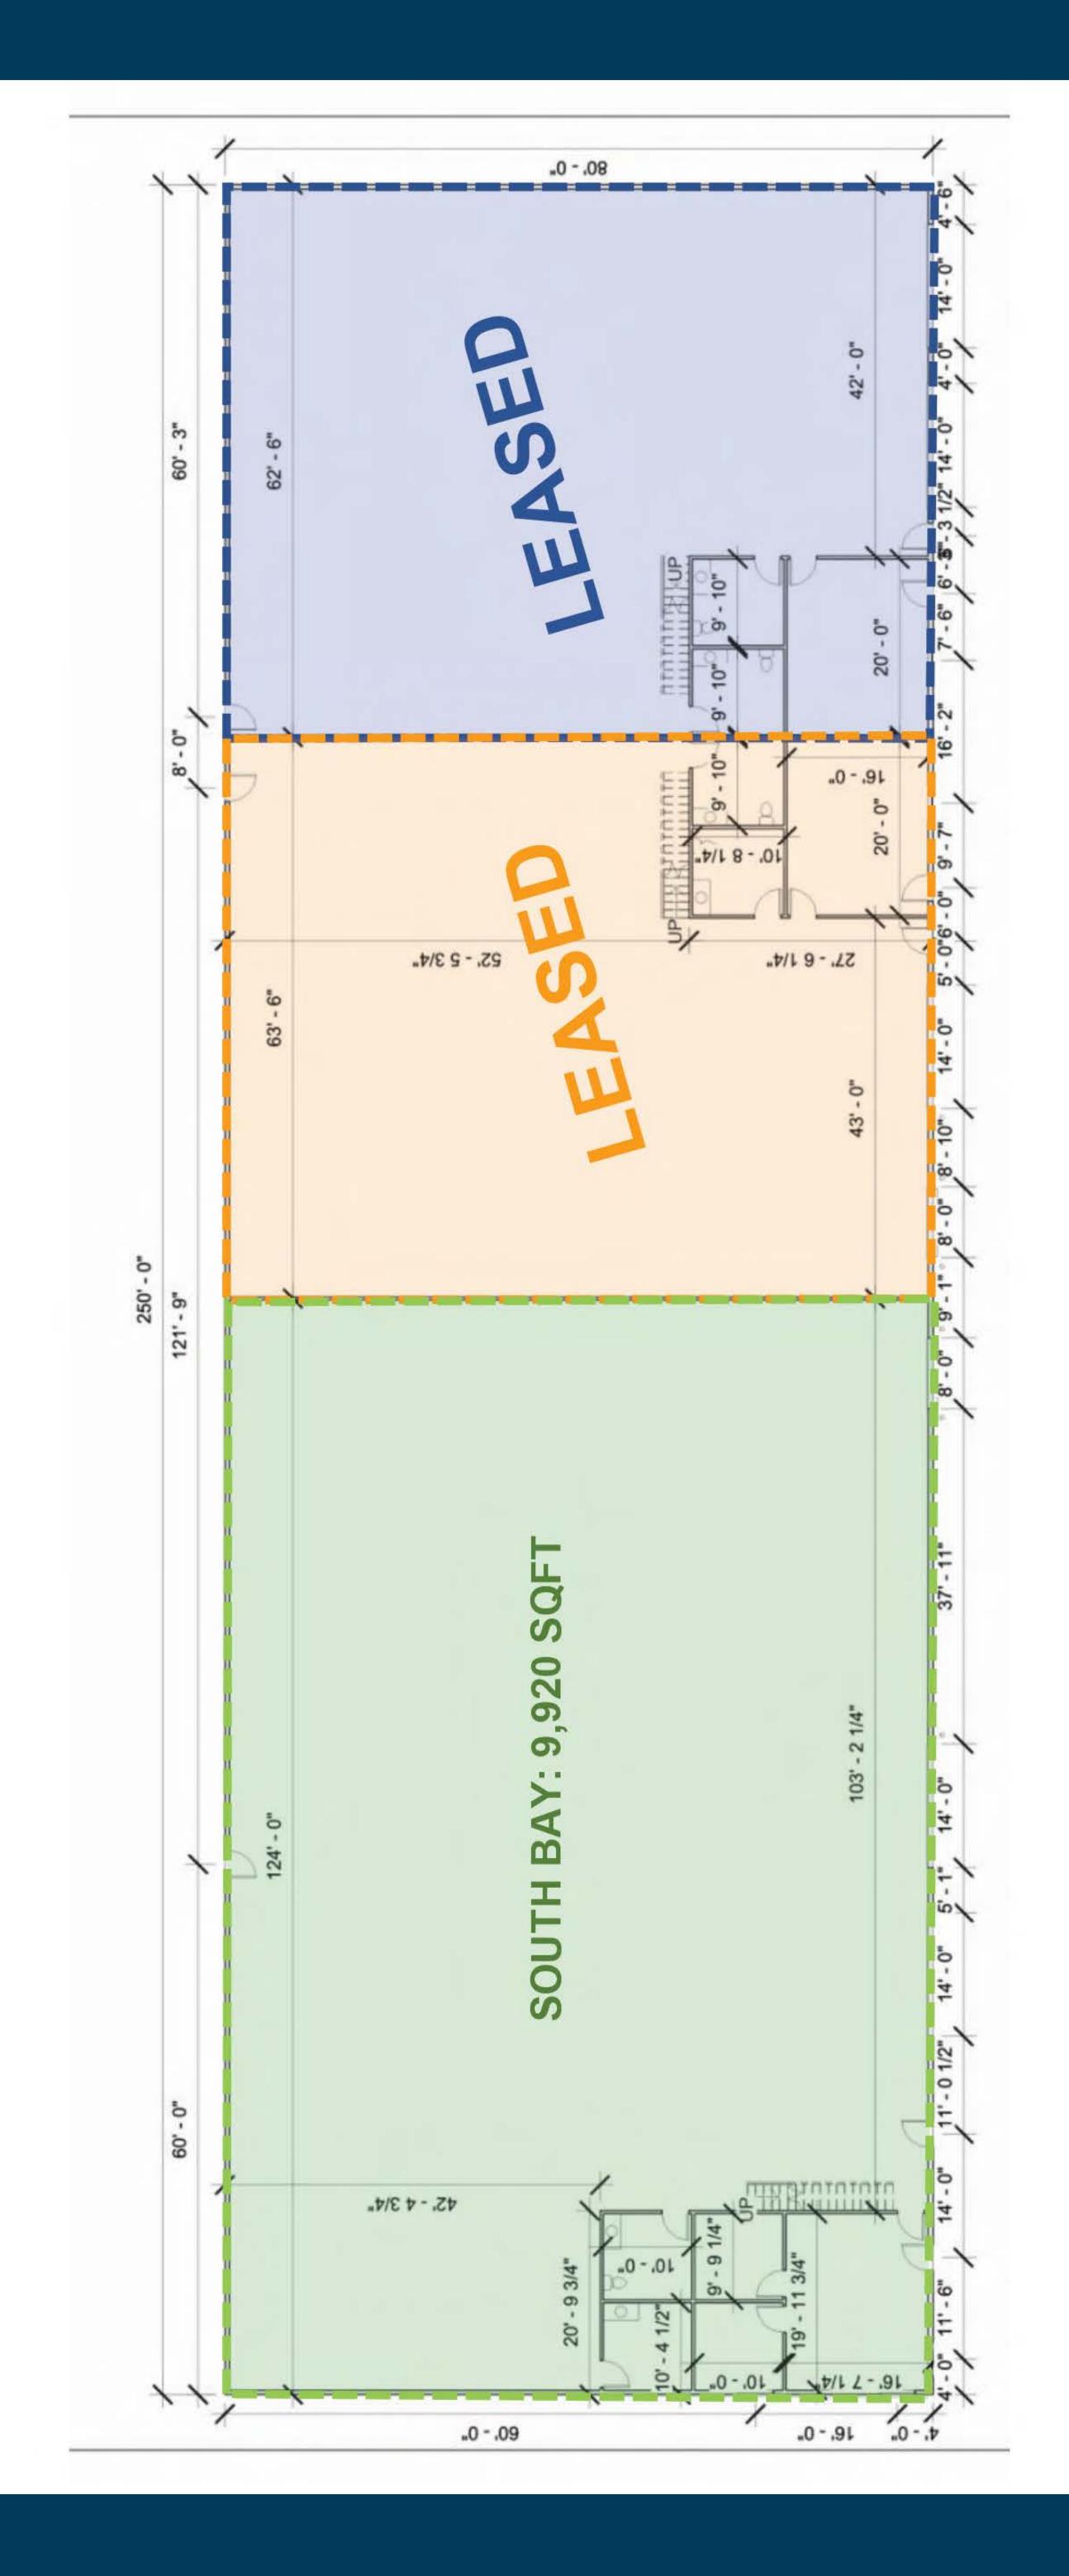

## Brand New Shop Space

size

South Bay: 9,920 sqft

price

\$8.00 per sqft (NNN)

layout

Open warehouse, office, and two bathrooms.

location

## details:

- Includes office space, plus 2 restrooms
- Mezzanine storage space
- Asphalt lot with concrete apron
- 20' sidewalls
- 16'x14' overhead doors
- Reznor Heaters

Information deemed reliable but not guaranteed.