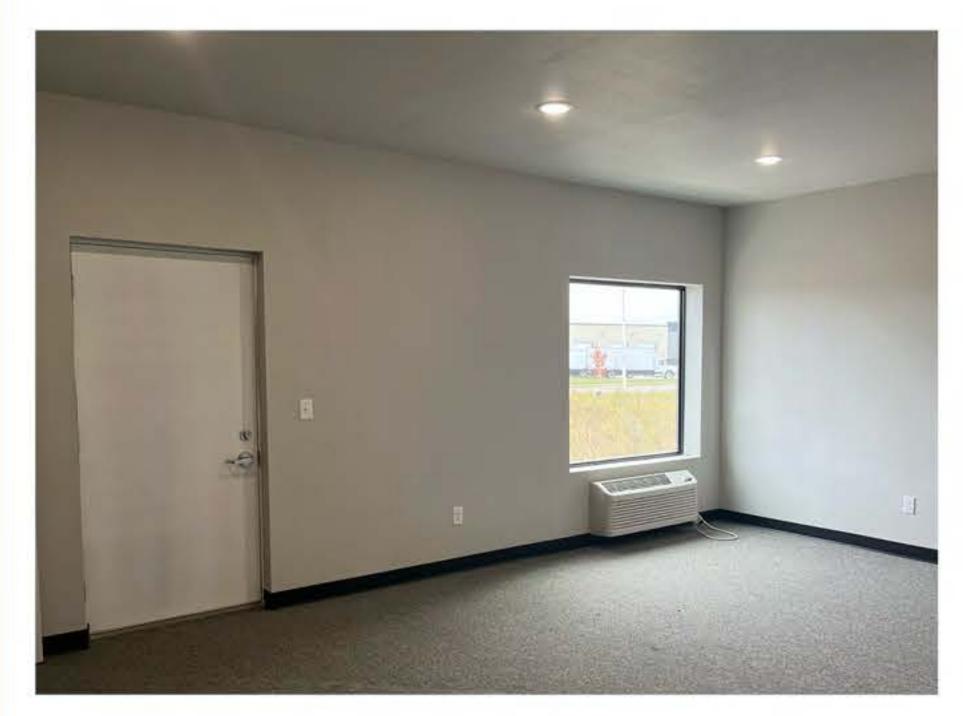

## Brand New Shop Space

size

South Bay: 9,920 sqft

price

\$8.00 per sqft (NNN)

layout

Open warehouse, office, and two bathrooms.

location

## details:

- Includes office space, plus 2 restrooms
- Mezzanine storage space
- Asphalt lot with concrete apron
- 20' sidewalls
- 16'x14' overhead doors
- Reznor Heaters

Information deemed reliable but not guaranteed.