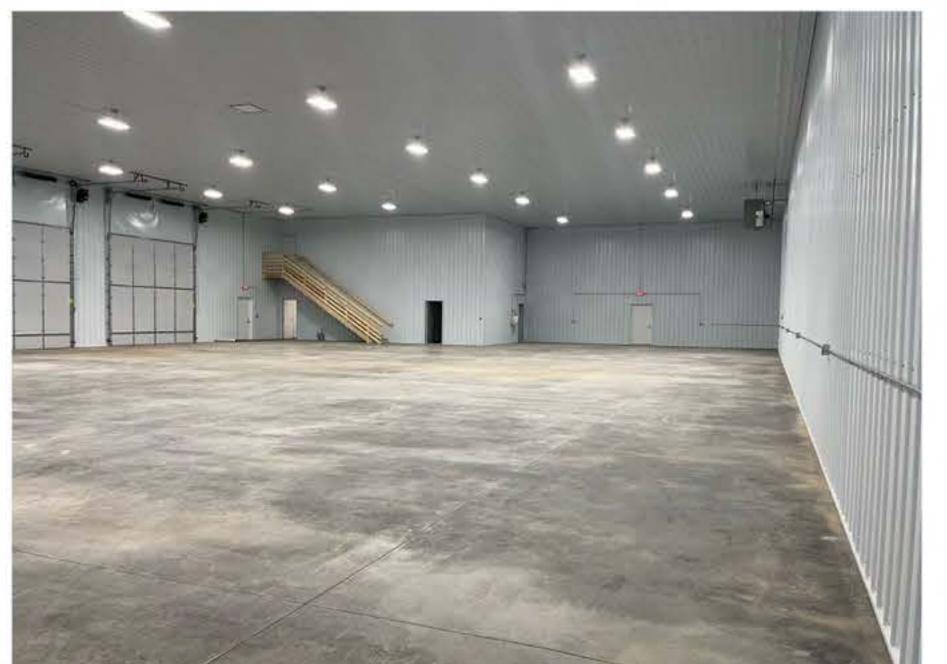

## Brand New Shop Space

size

South Bay: 9,920 sqft

price

\$8.00 per sqft (NNN)

layout

Open warehouse, office, and two bathrooms.

location

## details:

- Includes office space, plus 2 restrooms
- Mezzanine storage space
- Asphalt lot with concrete apron
- 20' sidewalls
- 16'x14' overhead doors
- Reznor Heaters

Information deemed reliable but not guaranteed.