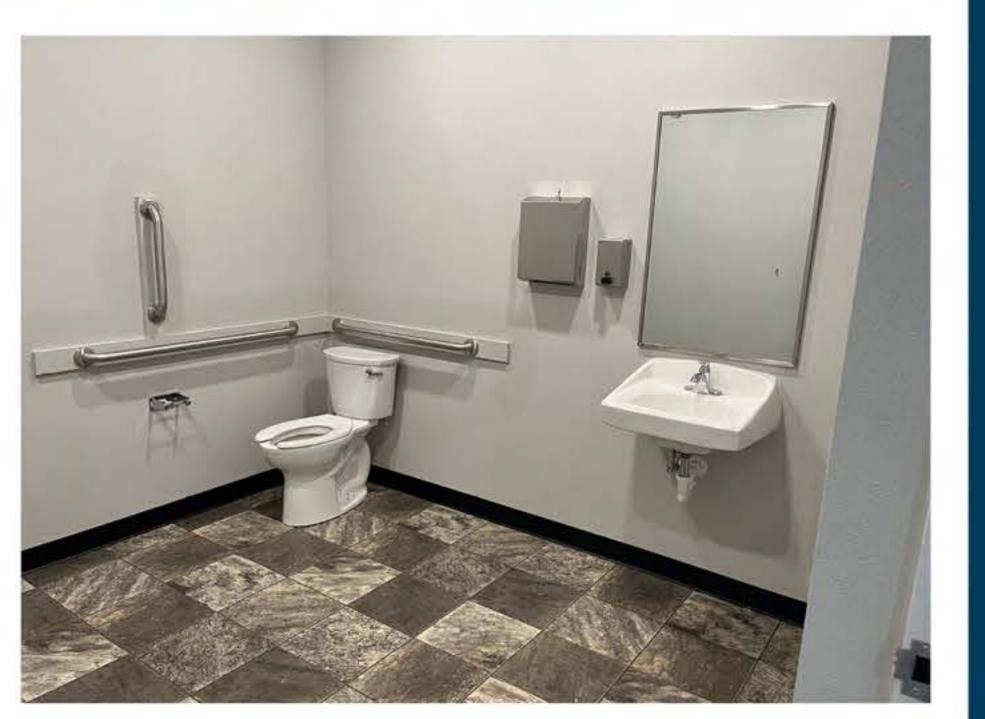

## Brand New Shop Space

size

South Bay: 9,920 sqft

price

\$8.00 per sqft (NNN)

layout

Open warehouse, office, and two bathrooms.

location

## details:

- Includes office space, plus 2 restrooms
- Mezzanine storage space
- Asphalt lot with concrete apron
- 20' sidewalls
- 16'x14' overhead doors
- Reznor Heaters

Information deemed reliable but not guaranteed.