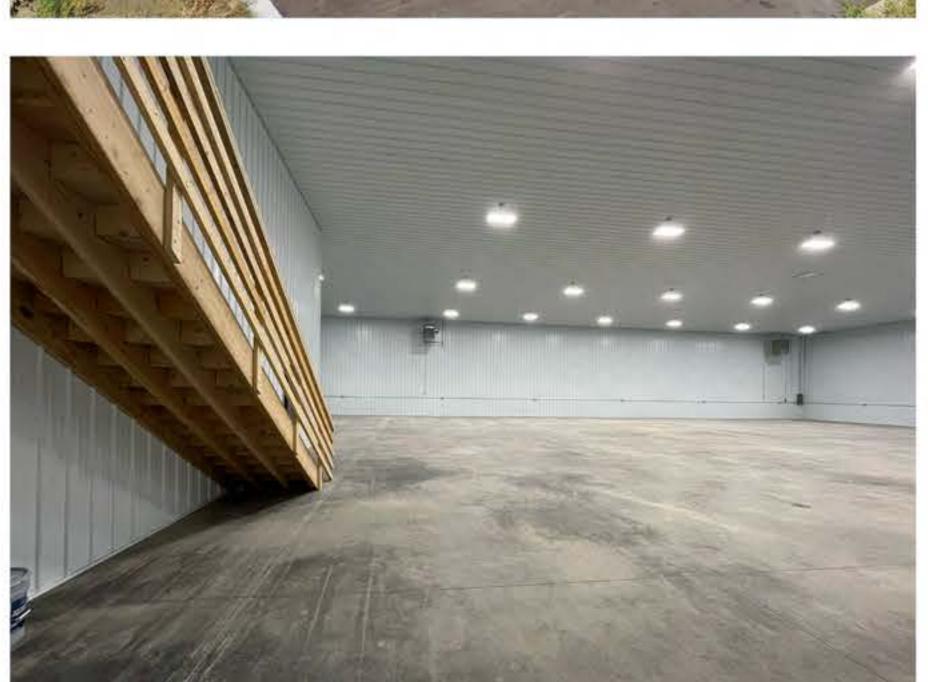

## Brand New Shop Space

size

South Bay: 9,920 sqft

price

\$8.00 per sqft (NNN)

layout

Open warehouse, office, and two bathrooms.

location

## details:

- Includes office space, plus 2 restrooms
- Mezzanine storage space
- Asphalt lot with concrete apron
- 20' sidewalls
- 16'x14' overhead doors
- Reznor Heaters

Information deemed reliable but not guaranteed.