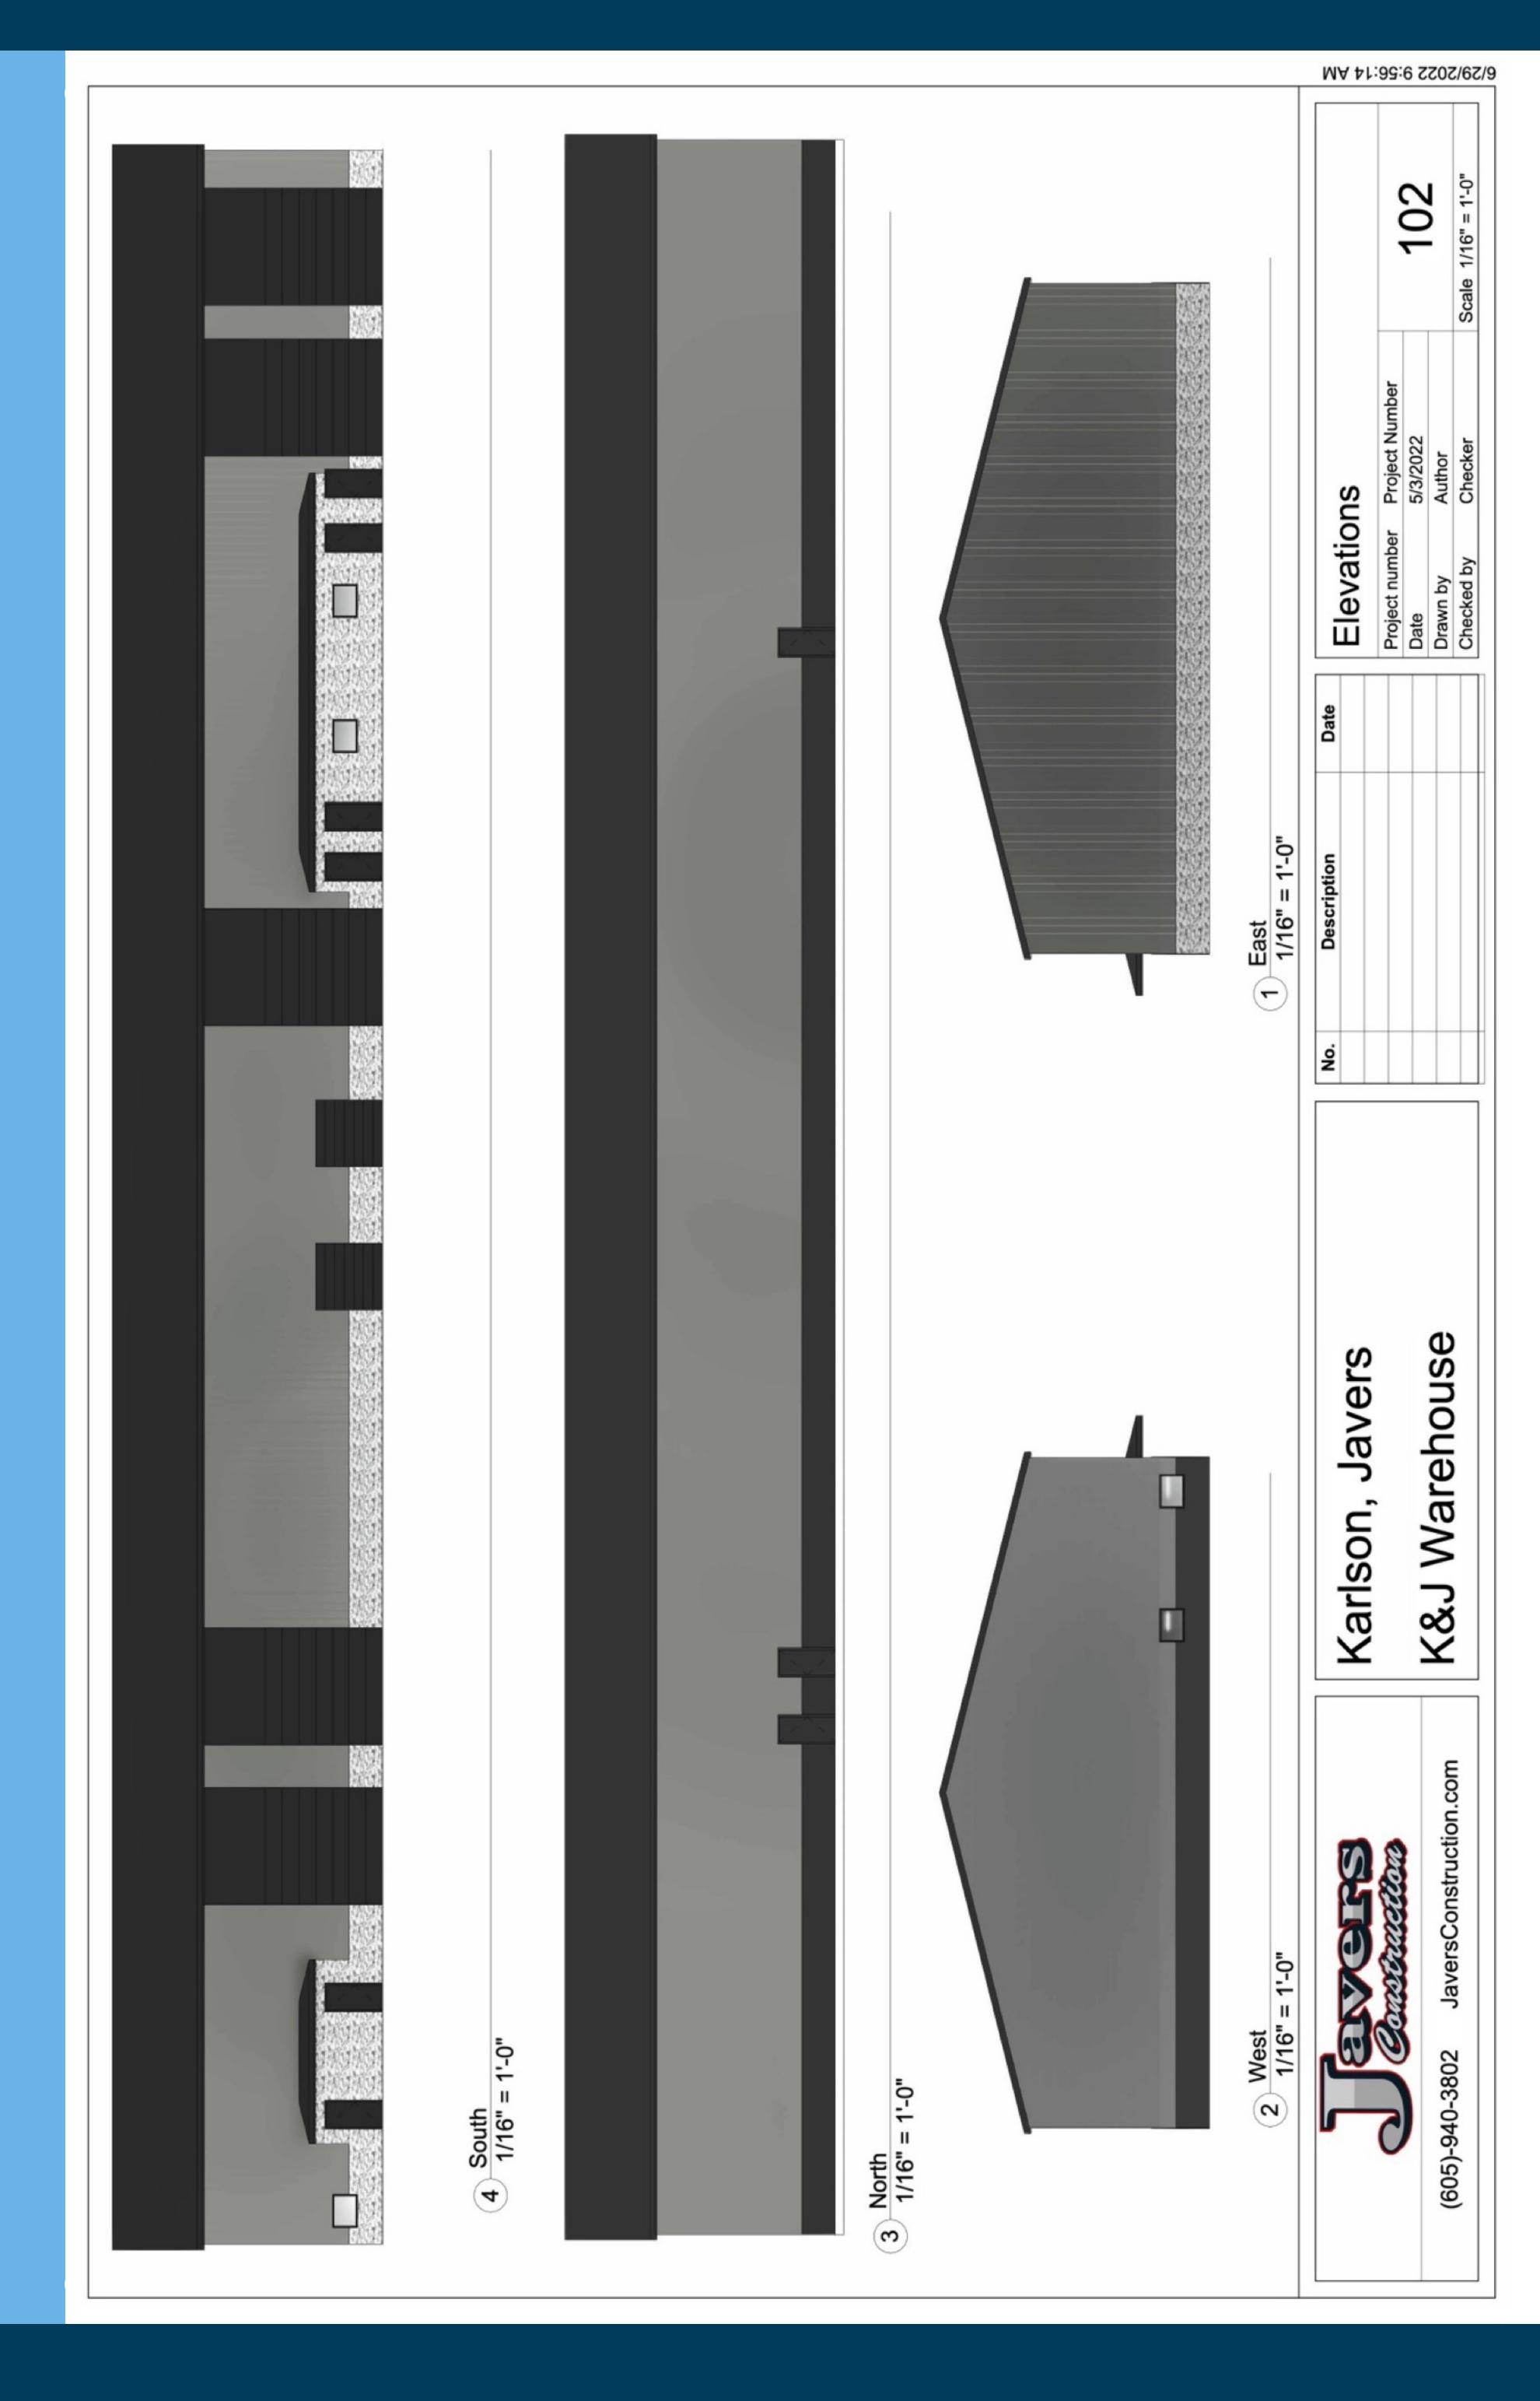

## ELEVATIONS

Site 1" = 30'-0" (<del>-</del>

JaversConstruction.com (605)-940-3802

K&J Warehouse

Karlson, Javers

| TORSO DESCRIPTION OF THE PROPERTY OF THE PROPE |  |  |  |
|--------------------------------------------------------------------------------------------------------------------------------------------------------------------------------------------------------------------------------------------------------------------------------------------------------------------------------------------------------------------------------------------------------------------------------------------------------------------------------------------------------------------------------------------------------------------------------------------------------------------------------------------------------------------------------------------------------------------------------------------------------------------------------------------------------------------------------------------------------------------------------------------------------------------------------------------------------------------------------------------------------------------------------------------------------------------------------------------------------------------------------------------------------------------------------------------------------------------------------------------------------------------------------------------------------------------------------------------------------------------------------------------------------------------------------------------------------------------------------------------------------------------------------------------------------------------------------------------------------------------------------------------------------------------------------------------------------------------------------------------------------------------------------------------------------------------------------------------------------------------------------------------------------------------------------------------------------------------------------------------------------------------------------------------------------------------------------------------------------------------------------|--|--|--|
| į                                                                                                                                                                                                                                                                                                                                                                                                                                                                                                                                                                                                                                                                                                                                                                                                                                                                                                                                                                                                                                                                                                                                                                                                                                                                                                                                                                                                                                                                                                                                                                                                                                                                                                                                                                                                                                                                                                                                                                                                                                                                                                                              |  |  |  |
|                                                                                                                                                                                                                                                                                                                                                                                                                                                                                                                                                                                                                                                                                                                                                                                                                                                                                                                                                                                                                                                                                                                                                                                                                                                                                                                                                                                                                                                                                                                                                                                                                                                                                                                                                                                                                                                                                                                                                                                                                                                                                                                                |  |  |  |

## details:

- Includes office space, plus 2 restrooms
- Mezzanine storage space
- Asphalt lot with concrete apron
- 20' sidewalls
- 16'x14' overhead doors
- Reznor Heaters

Information deemed reliable but not guaranteed.