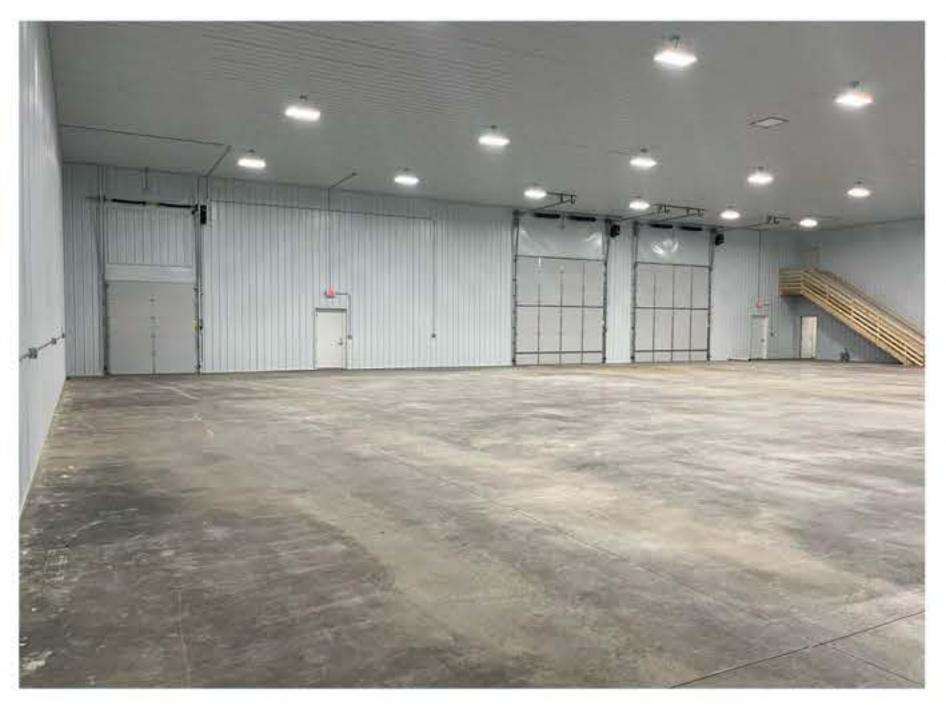

## Brand New Shop Space

size

South Bay: 9,920 sqft

price

\$8.00 per sqft (NNN)

layout

Open warehouse, office, and two bathrooms.

location

## details:

- Includes office space, plus 2 restrooms
- Mezzanine storage space
- Asphalt lot with concrete apron
- 20' sidewalls
- 16'x14' overhead doors
- Reznor Heaters

Information deemed reliable but not guaranteed.