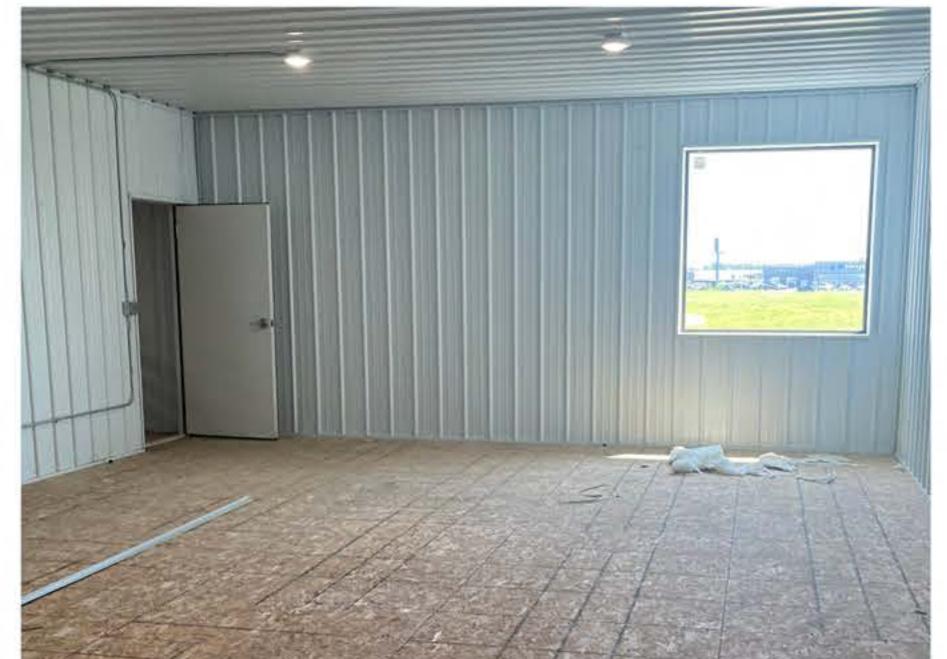

## Brand New Shop Space

size

South Bay: 9,920 sqft

price

\$8.00 per sqft (NNN)

layout

Open warehouse, office, and two bathrooms.

location

## details:

- Includes office space, plus 2 restrooms
- Mezzanine storage space
- Asphalt lot with concrete apron
- 20' sidewalls
- 16'x14' overhead doors
- Reznor Heaters

Information deemed reliable but not guaranteed.