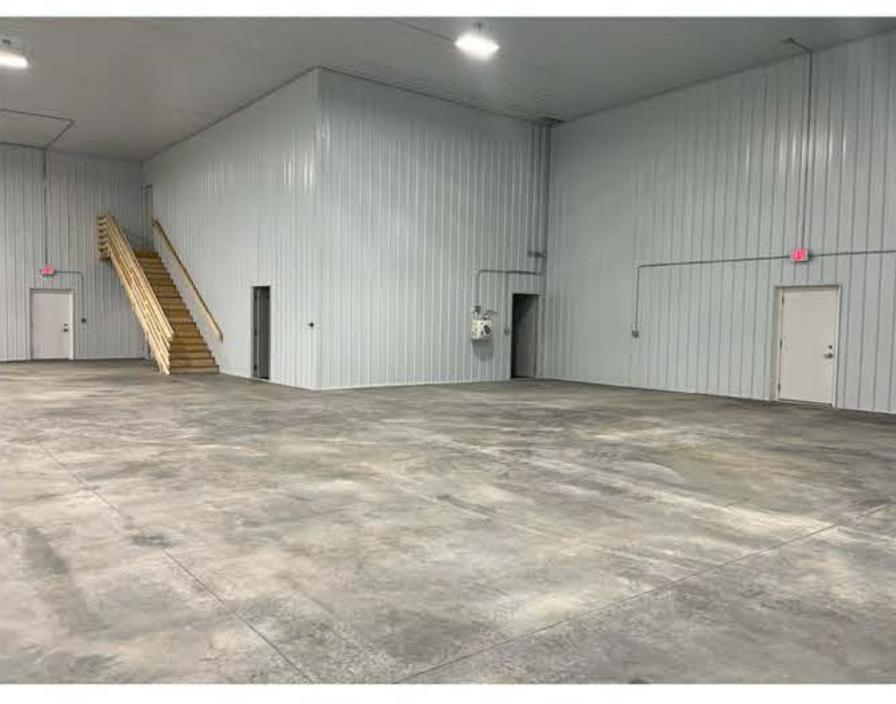

## Brand New Shop Space

size

South Bay: 9,920 sqft

price

\$8.00 per sqft (NNN)

layout

Open warehouse, office, and two bathrooms.

location

## details:

- Includes office space, plus 2 restrooms
- Mezzanine storage space
- Asphalt lot with concrete apron
- 20' sidewalls
- 16'x14' overhead doors
- Reznor Heaters

Information deemed reliable but not guaranteed.