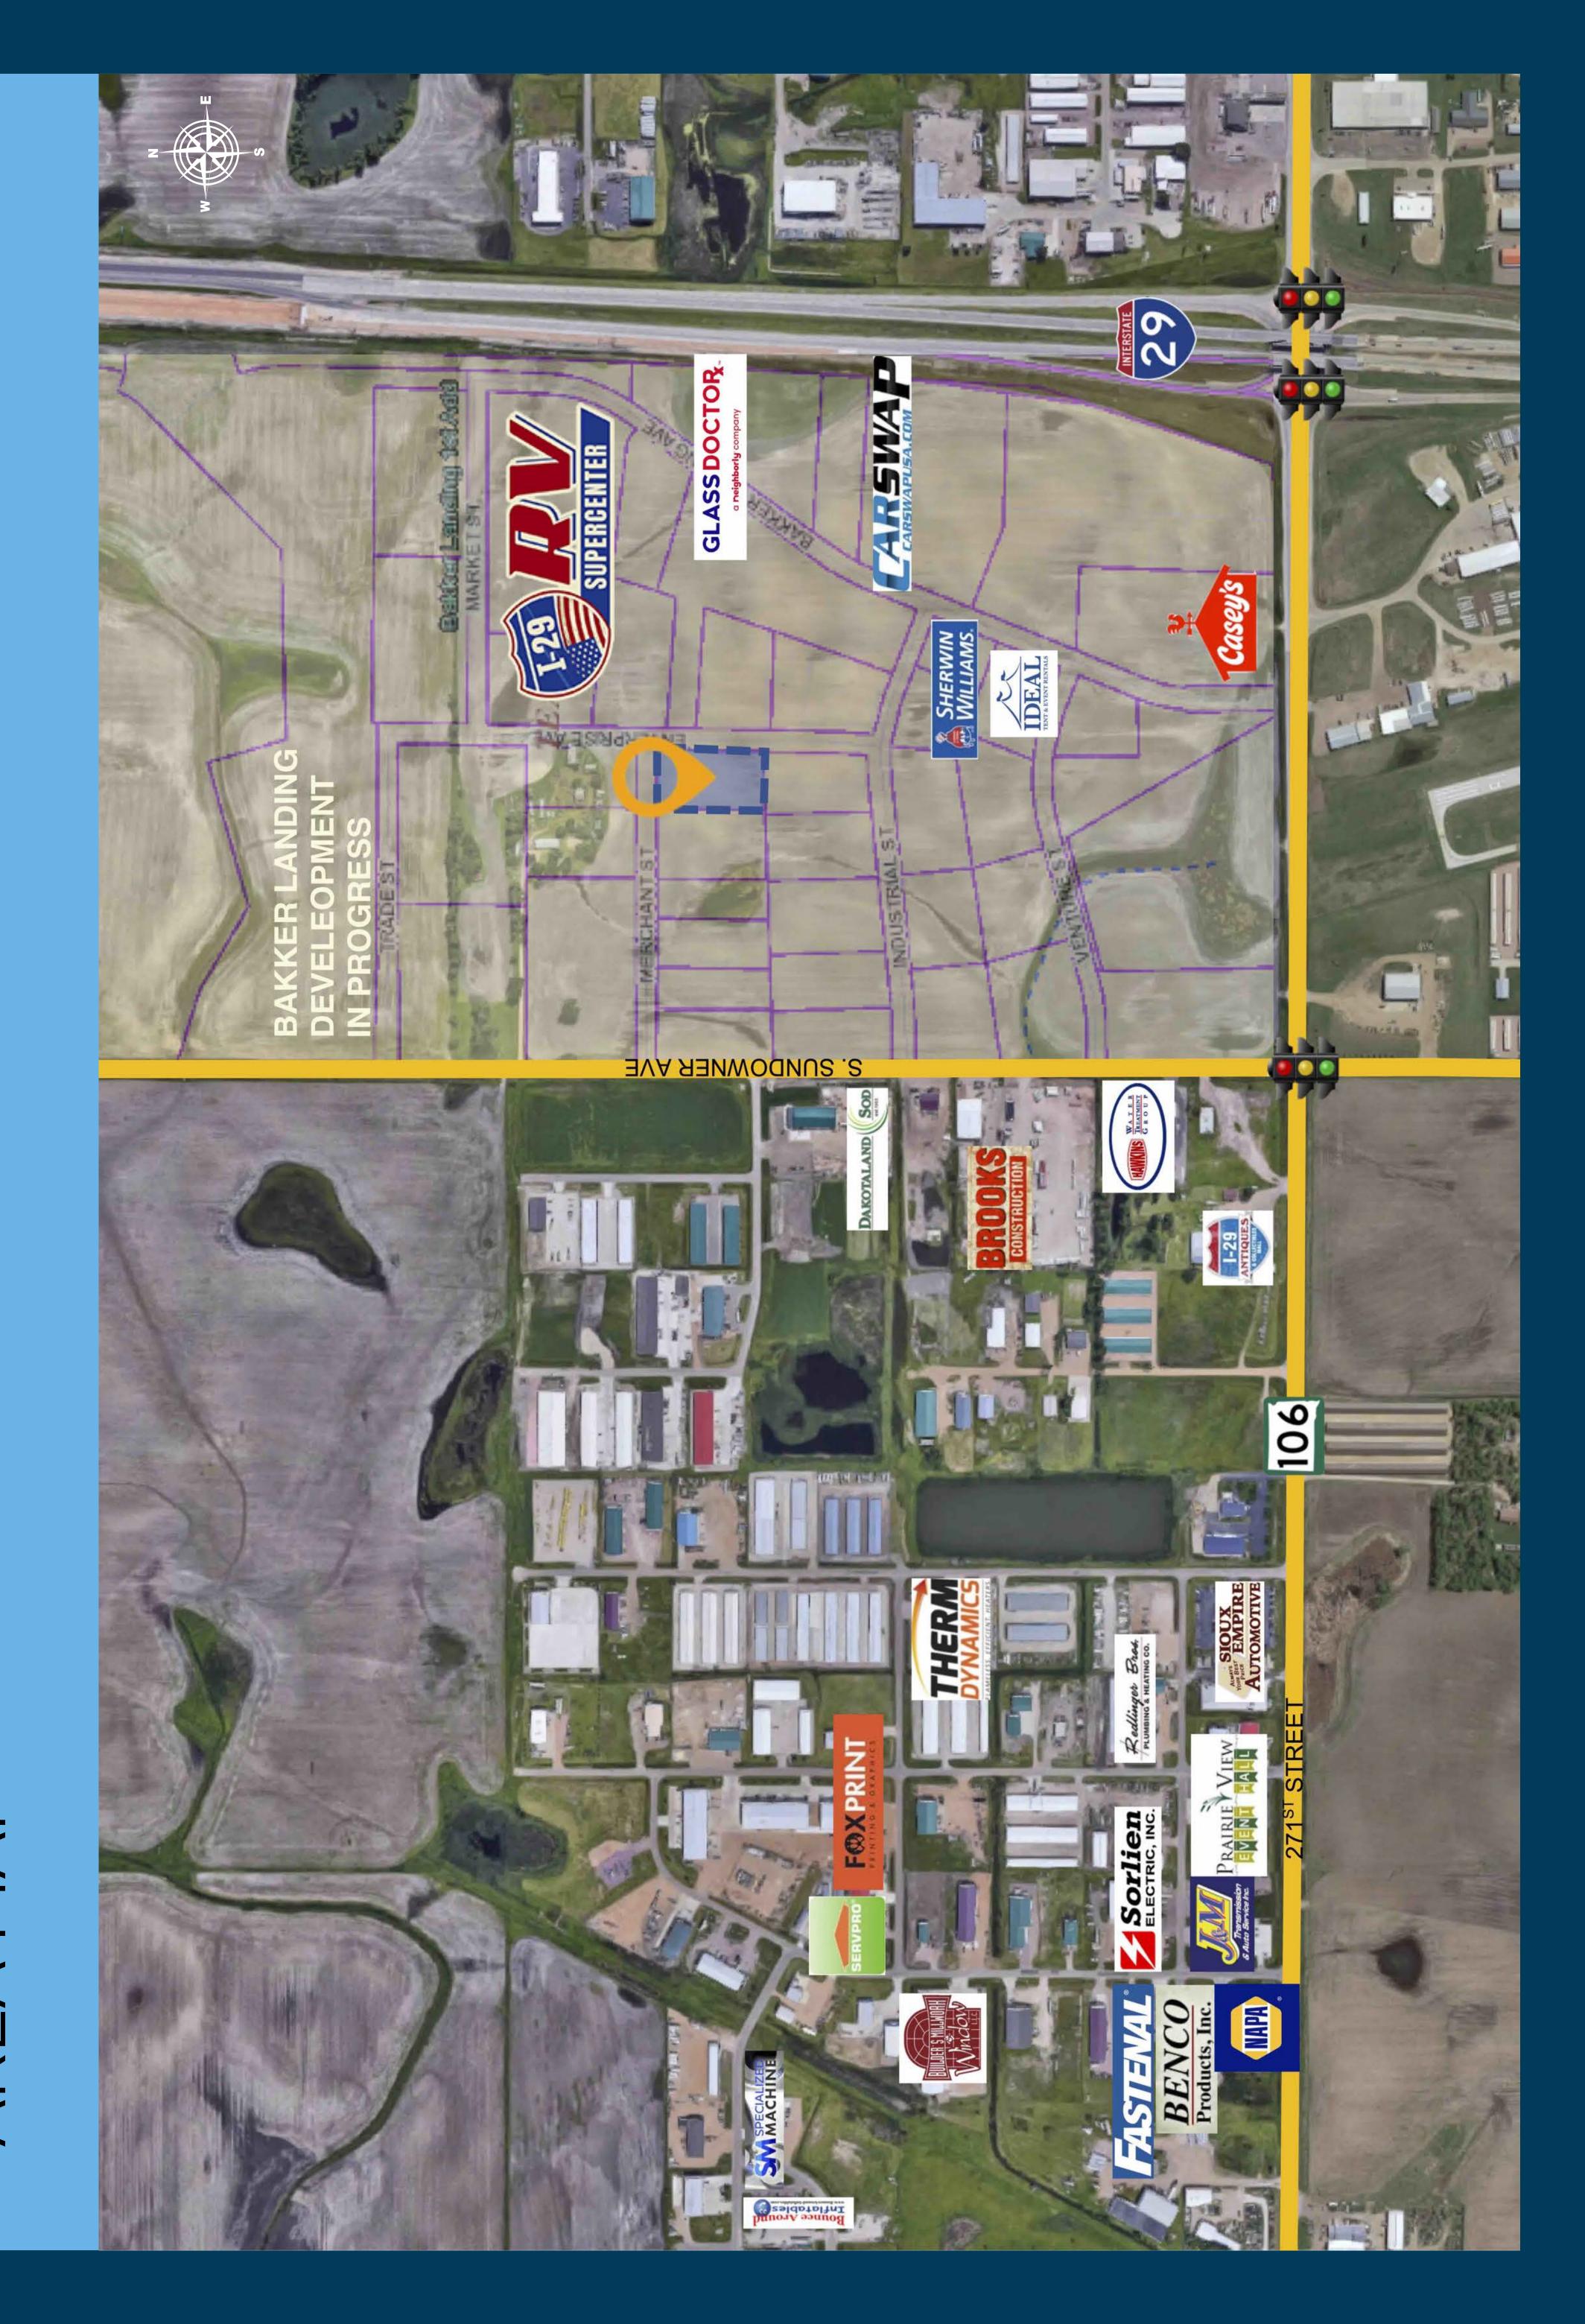

## K&J INDUSTRIAL Bakker Landing | 1-29 exit

Property is located in the Bakker Landing development near Southwest Sioux Falls (SD), with close proximity to Interstate 29, Highway 106 and West 85th Street.