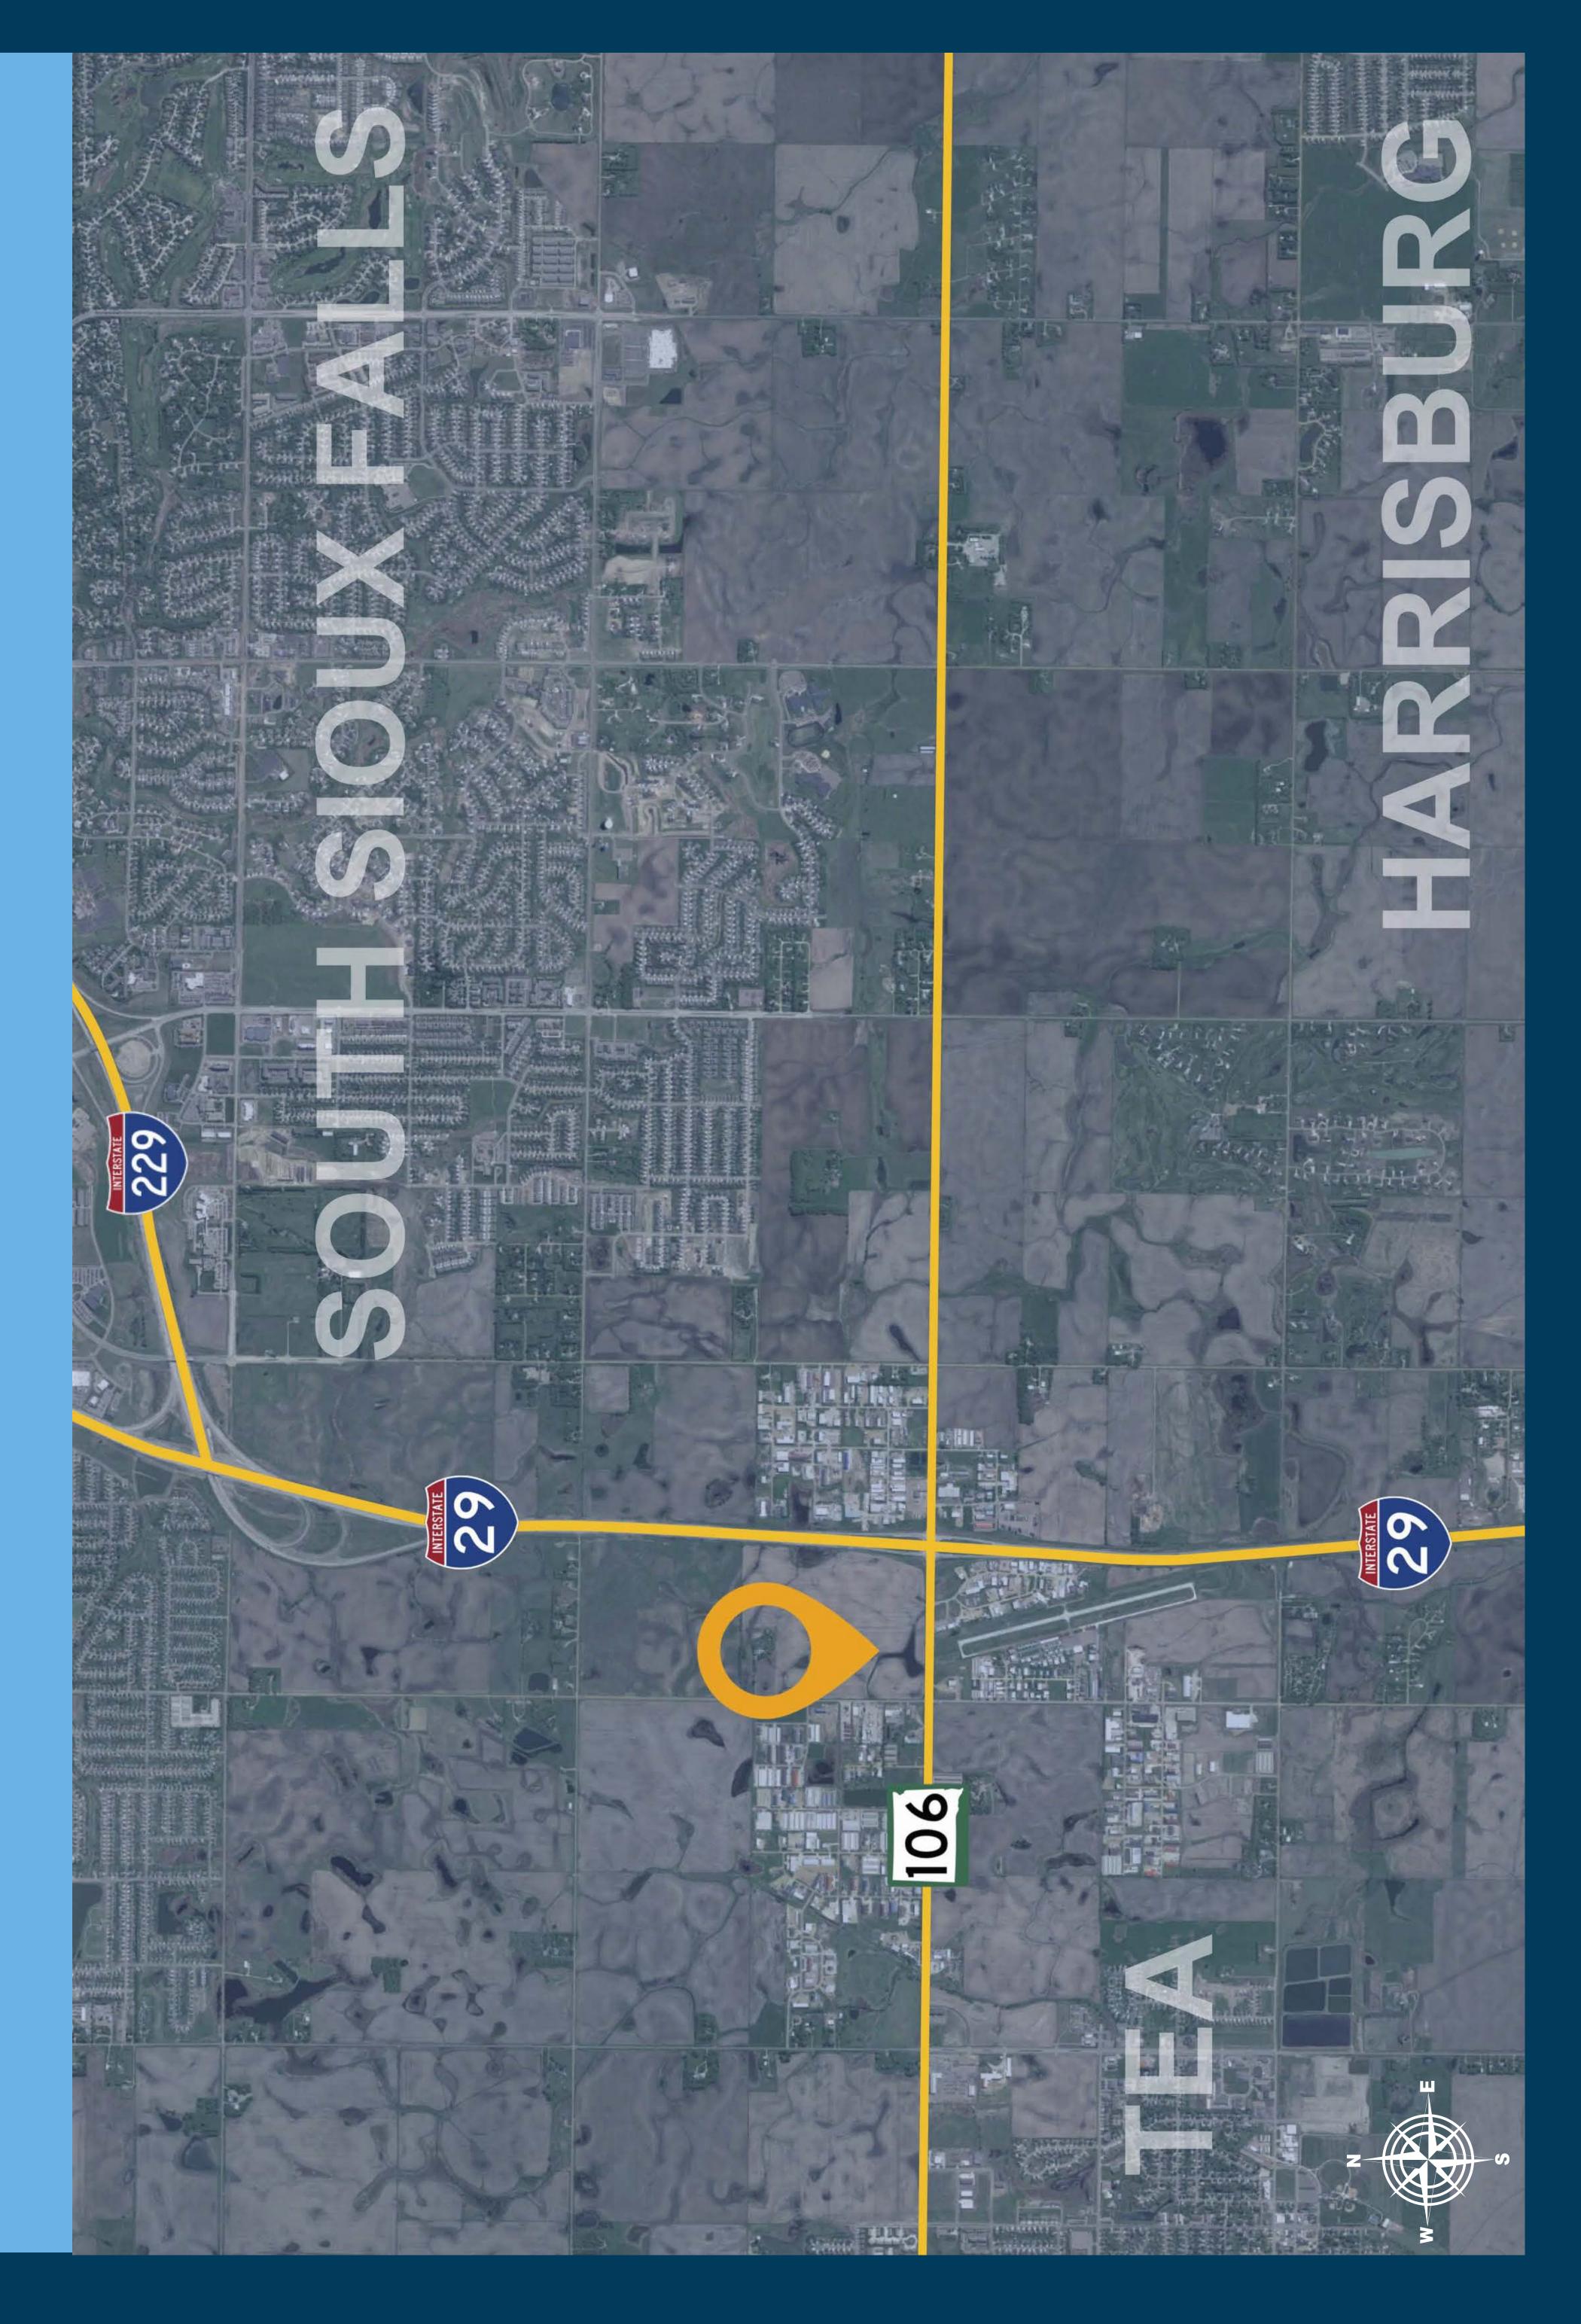

Property is located in the Bakker Landing development near Southwest Sioux Falls (SD), with close proximity to Interstate 29, Highway 106 and West 85th Street.