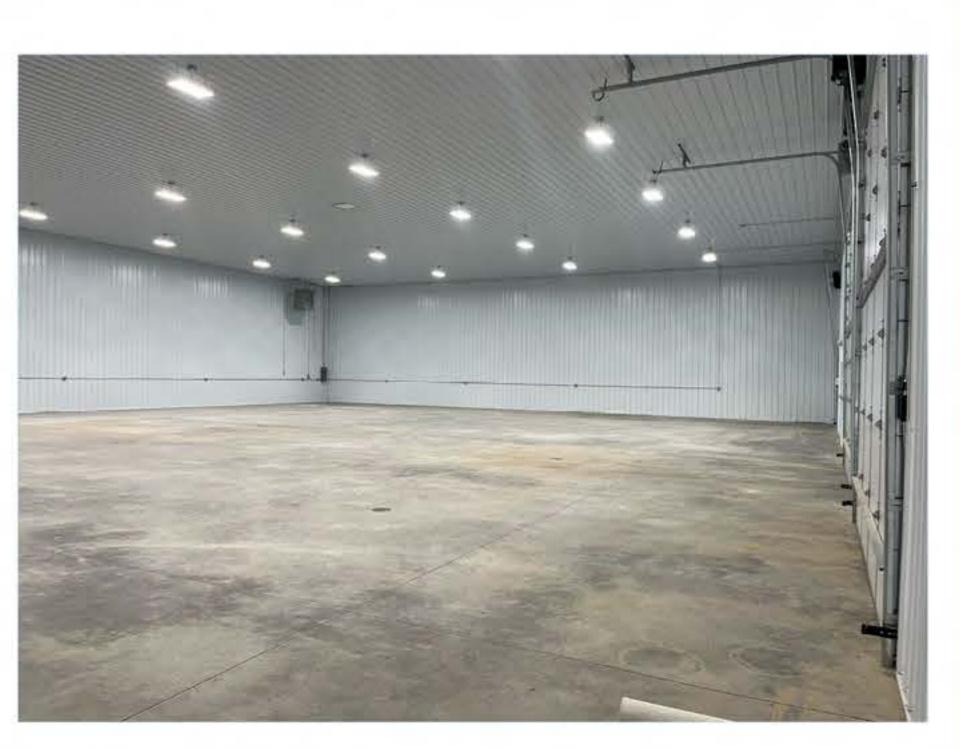

## Brand New Shop Space

size

South Bay: 9,920 sqft

price

\$8.00 per sqft (NNN)

layout

Open warehouse, office, and two bathrooms.

location

## details:

- Includes office space, plus 2 restrooms
- Mezzanine storage space
- Asphalt lot with concrete apron
- 20' sidewalls
- 16'x14' overhead doors
- Reznor Heaters

Information deemed reliable but not guaranteed.