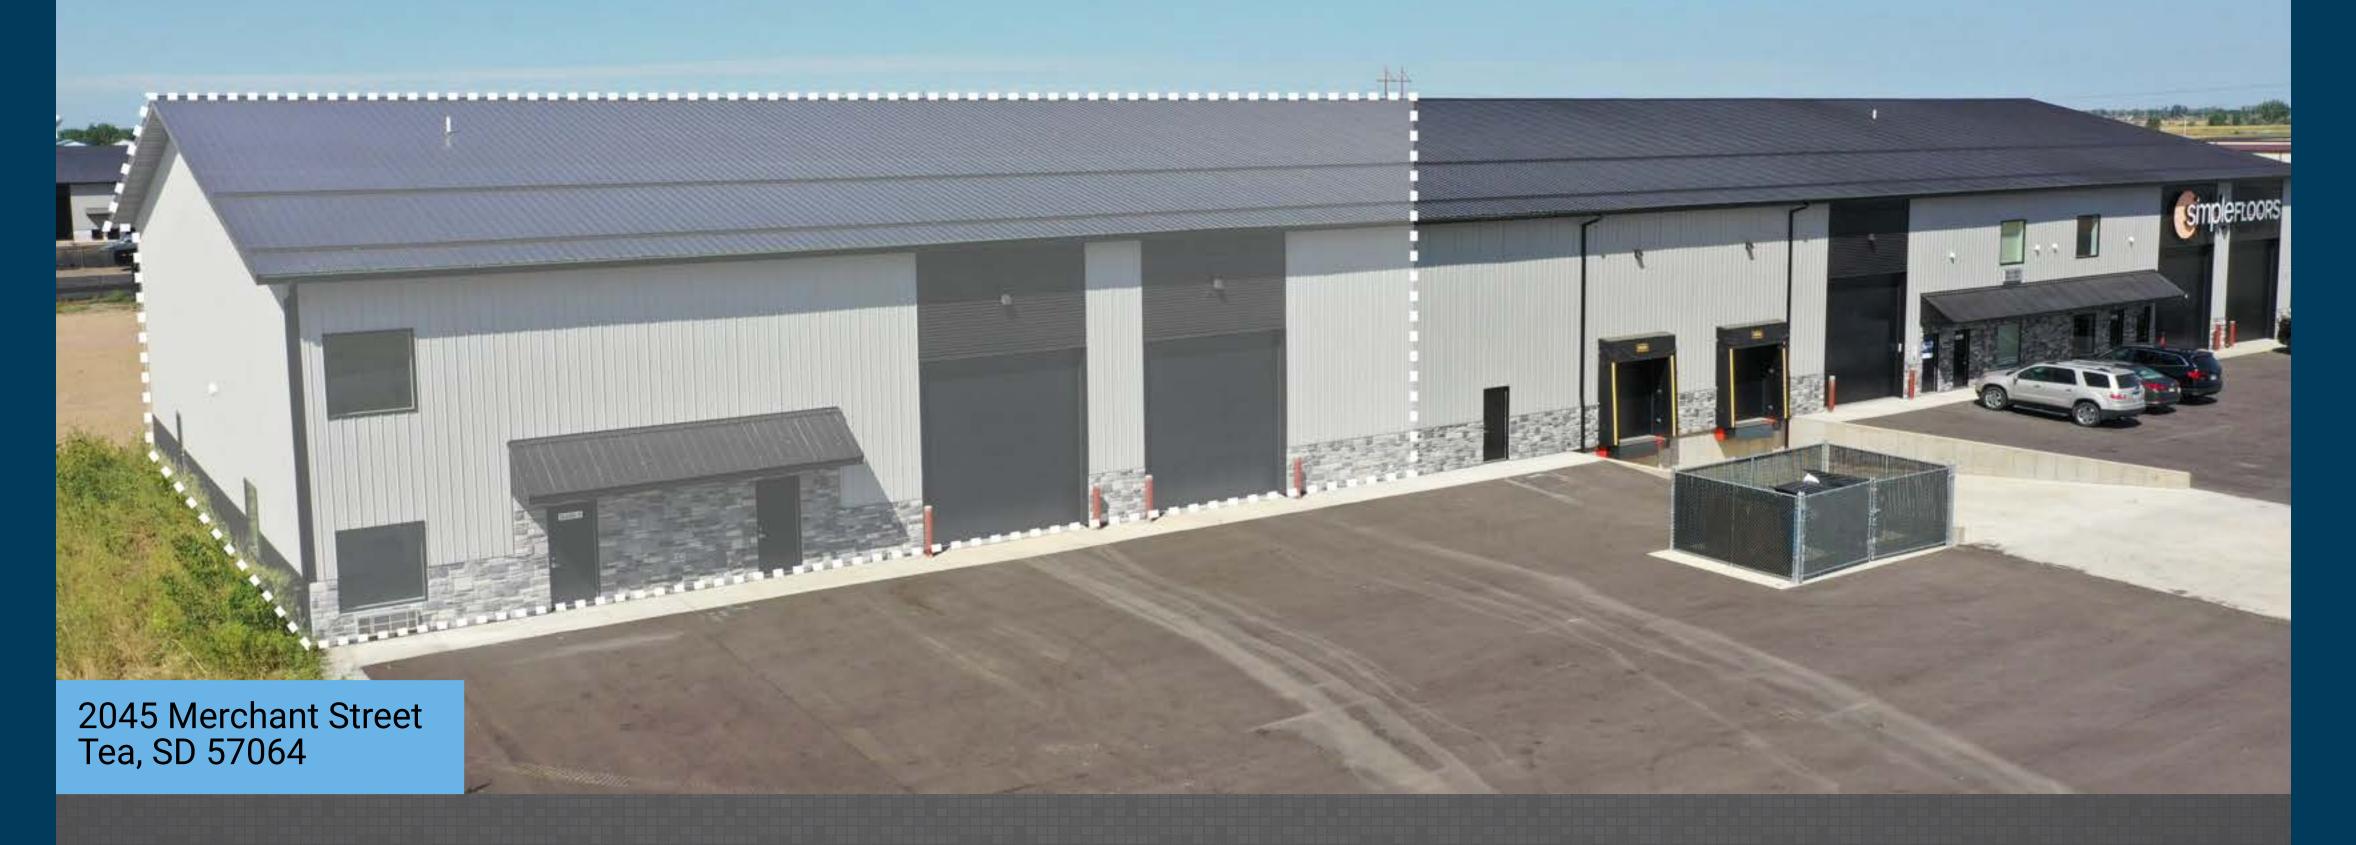

## K&J INDUSTRIAL Bakker Landing | 1-29 exit

## Brand New Shop Space

size

South Bay: 9,920 sqft

price

\$8.00 per sqft (NNN)

layout

Open warehouse, office, and two bathrooms.

location

Property is located in the Bakker Landing development near Southwest Sioux Falls (SD), with close proximity to Interstate 29, Highway 106 and West 85th Street.

## details:

- Includes office space, plus 2 restrooms
- Mezzanine storage space
- Asphalt lot with concrete apron
- 20' sidewalls
- 16'x14' overhead doors
- Reznor Heaters

Information deemed reliable but not guaranteed.