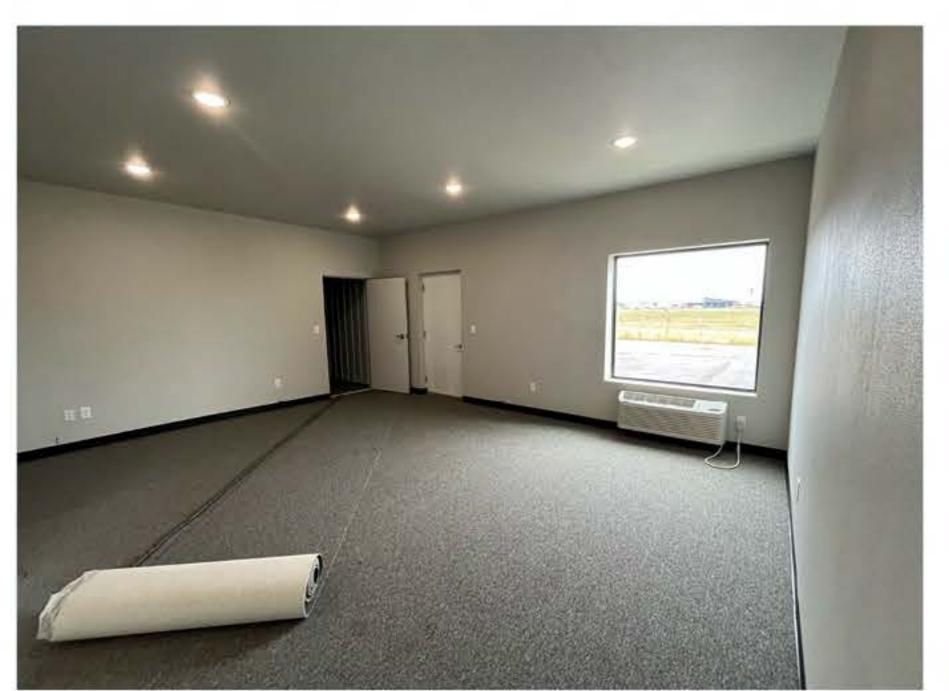

## Brand New Shop Space

size

South Bay: 9,920 sqft

price

\$8.00 per sqft (NNN)

layout

Open warehouse, office, and two bathrooms.

location

## details:

- Includes office space, plus 2 restrooms
- Mezzanine storage space
- Asphalt lot with concrete apron
- 20' sidewalls
- 16'x14' overhead doors
- Reznor Heaters

Information deemed reliable but not guaranteed.