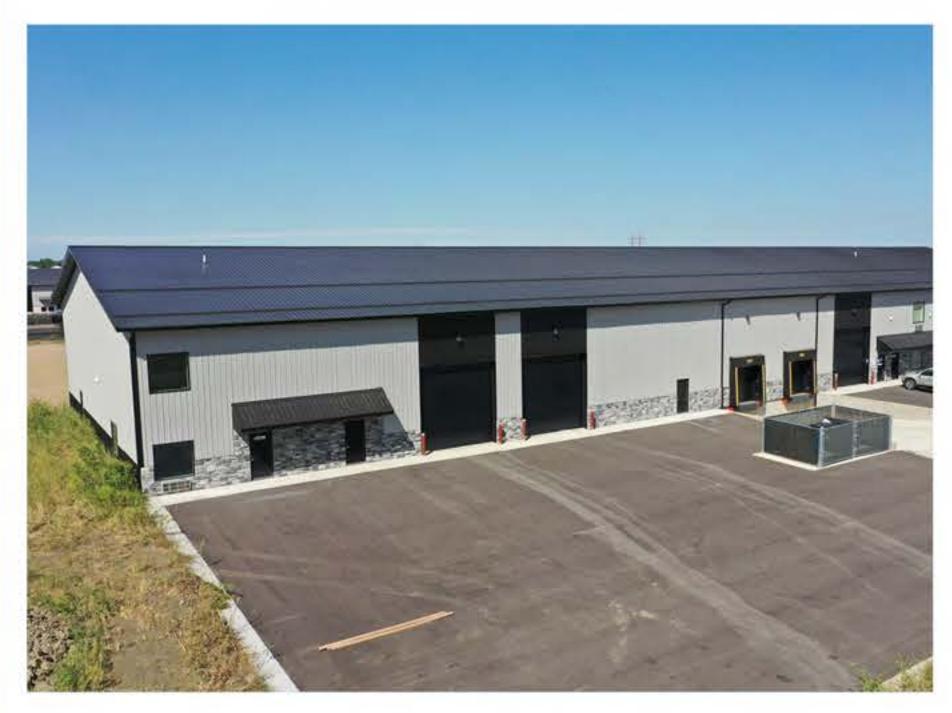

## Brand New Shop Space

size

South Bay: 9,920 sqft

price

\$8.00 per sqft (NNN)

layout

Open warehouse, office, and two bathrooms.

location

## details:

- Includes office space, plus 2 restrooms
- Mezzanine storage space
- Asphalt lot with concrete apron
- 20' sidewalls
- 16'x14' overhead doors
- Reznor Heaters

Information deemed reliable but not guaranteed.