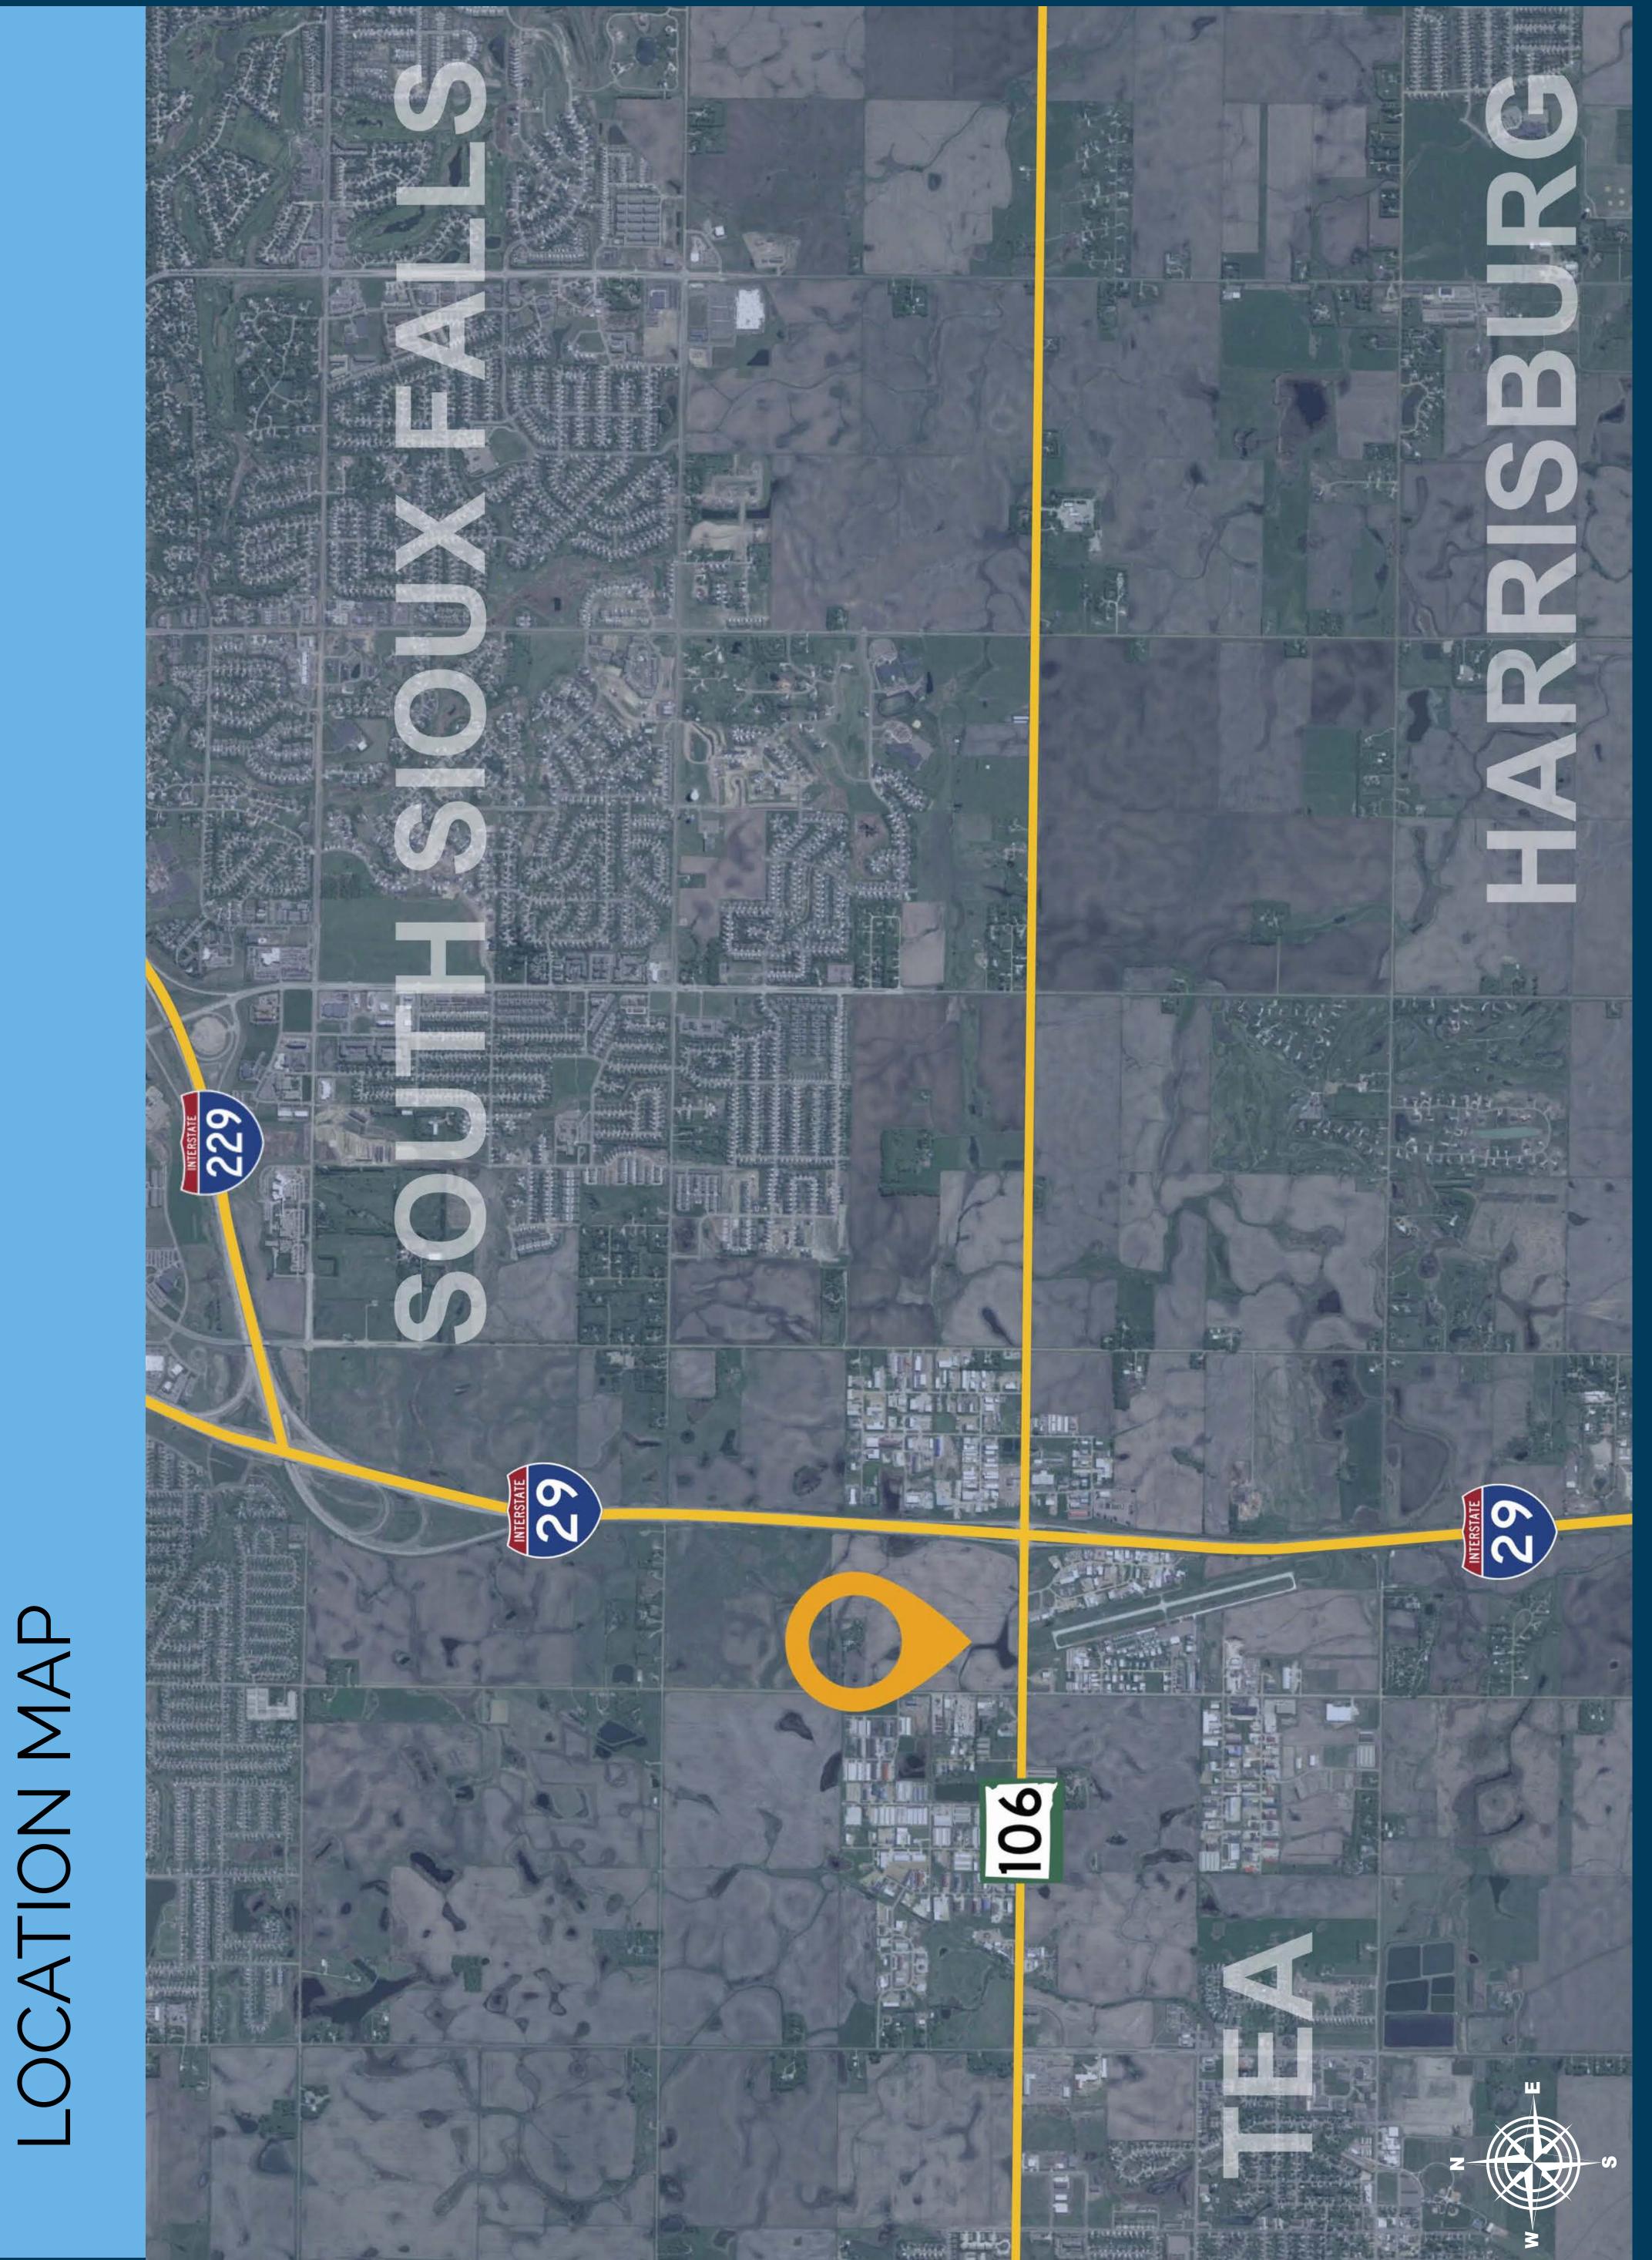

### location

Property is located in the Bakker Landing development near Southwest Sioux Falls (SD), with close proximity to Interstate 29, Highway 106 and West 85th Street.