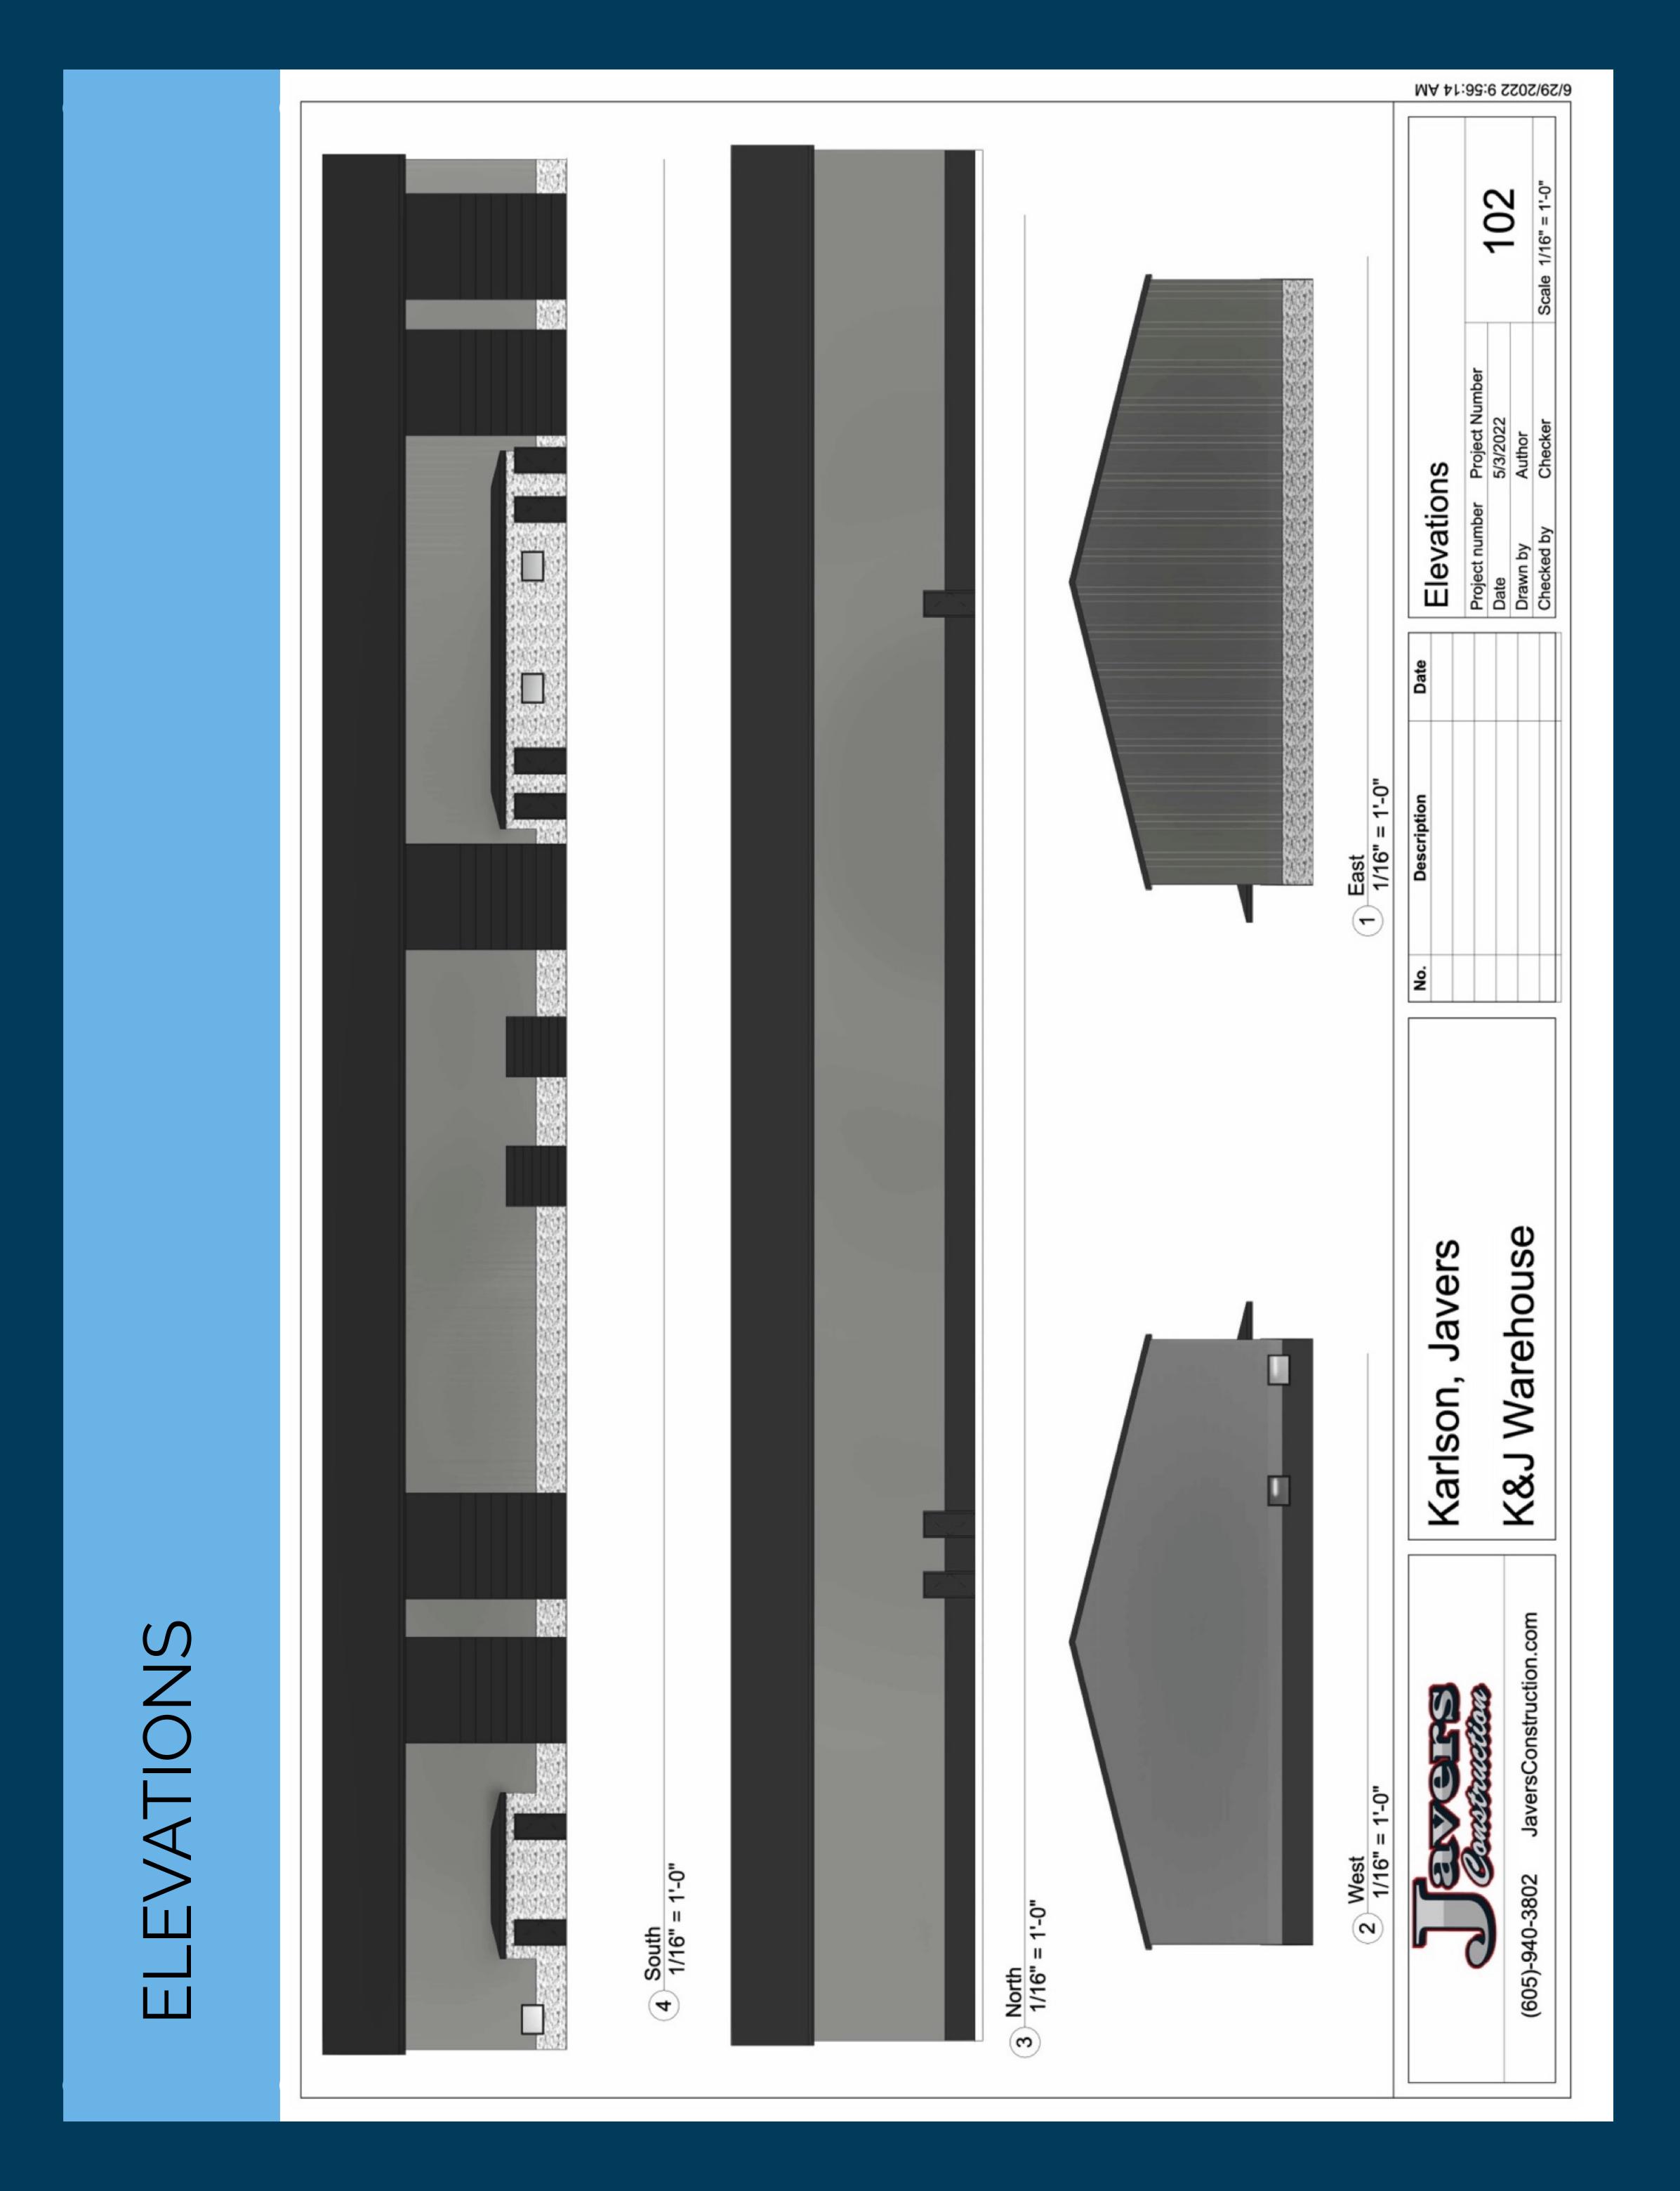

# details:

- Includes office space, plus 2 restrooms
- Mezzanine storage space
  Asphalt lot with concrete
- apron
- 20' sidewalls
- 16'x14' overhead doors
- Reznor Heaters

Information deemed reliable but not guaranteed.