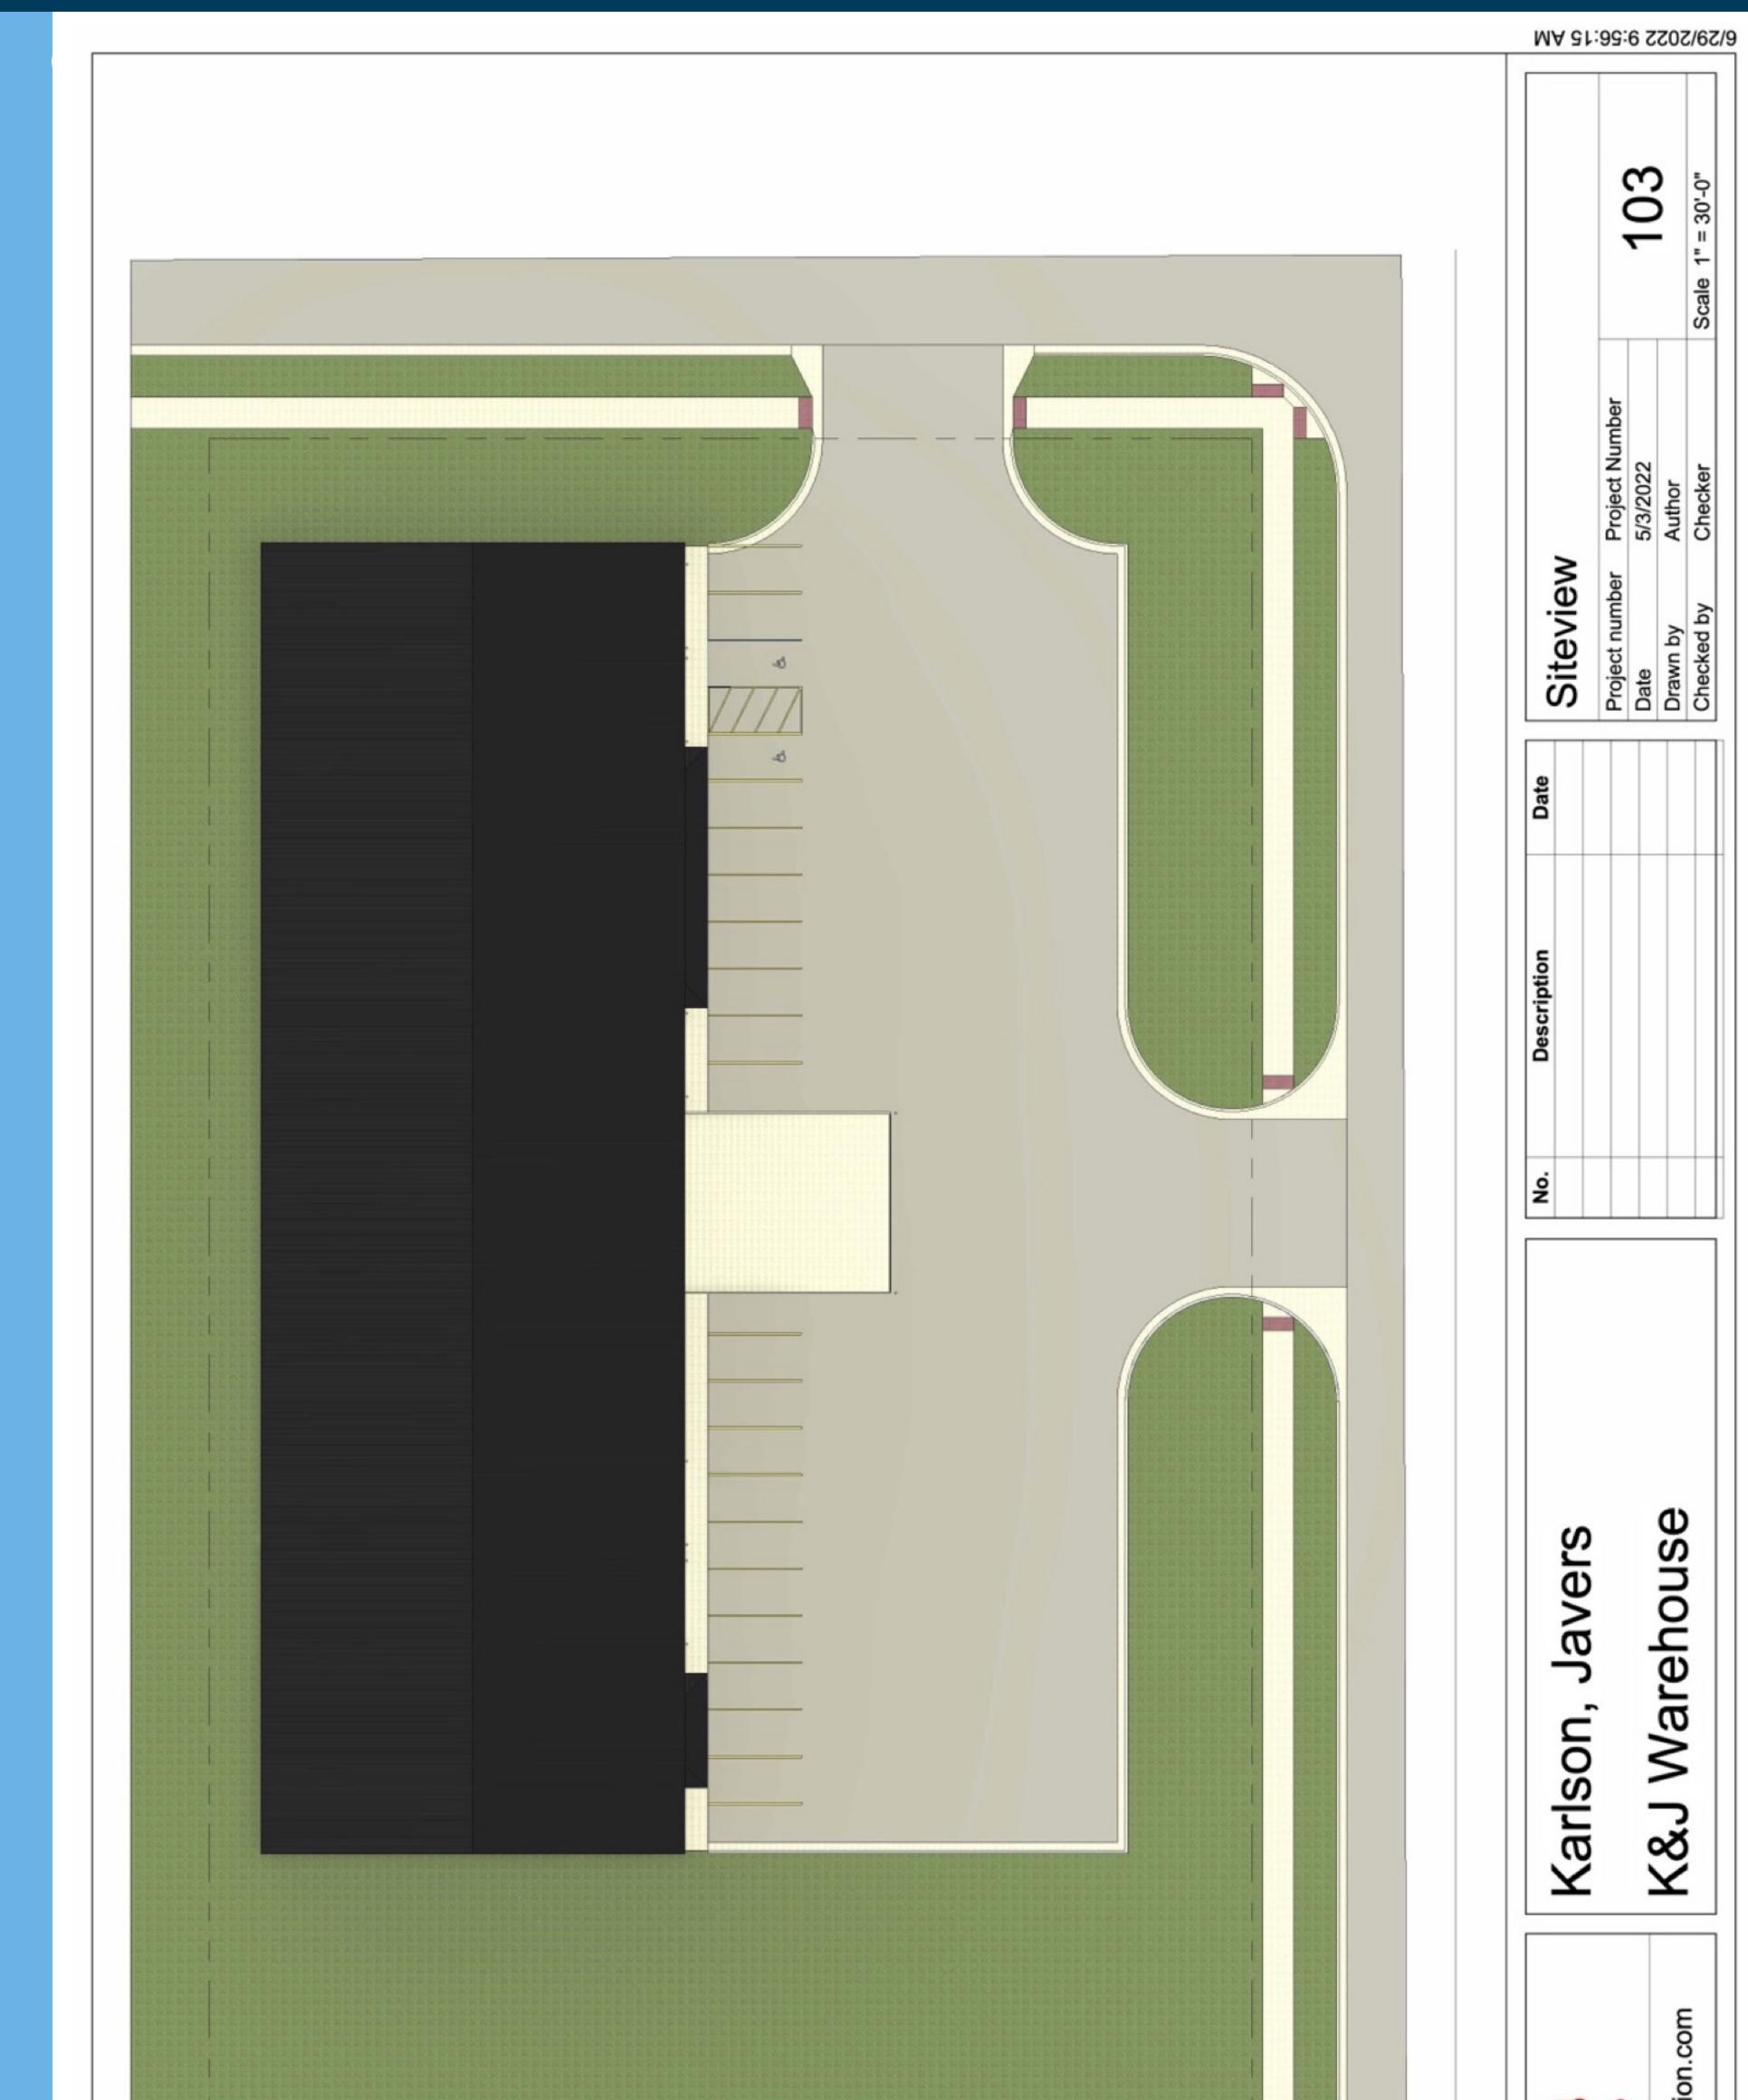

### location

Property is located in the Bakker Landing development near Southwest Sioux Falls (SD), with close proximity to Interstate 29, Highway 106 and West 85th Street.

Lake Lorraine | 2571 S. Westlake Drive #100 Sioux Falls, South Dakota 57106 VBClink.com | 605.361.8211

JaversConstruction.com nstruction SITEPLAN Z 20 Site 1" = 30'-0" (605)-940-3802 (-