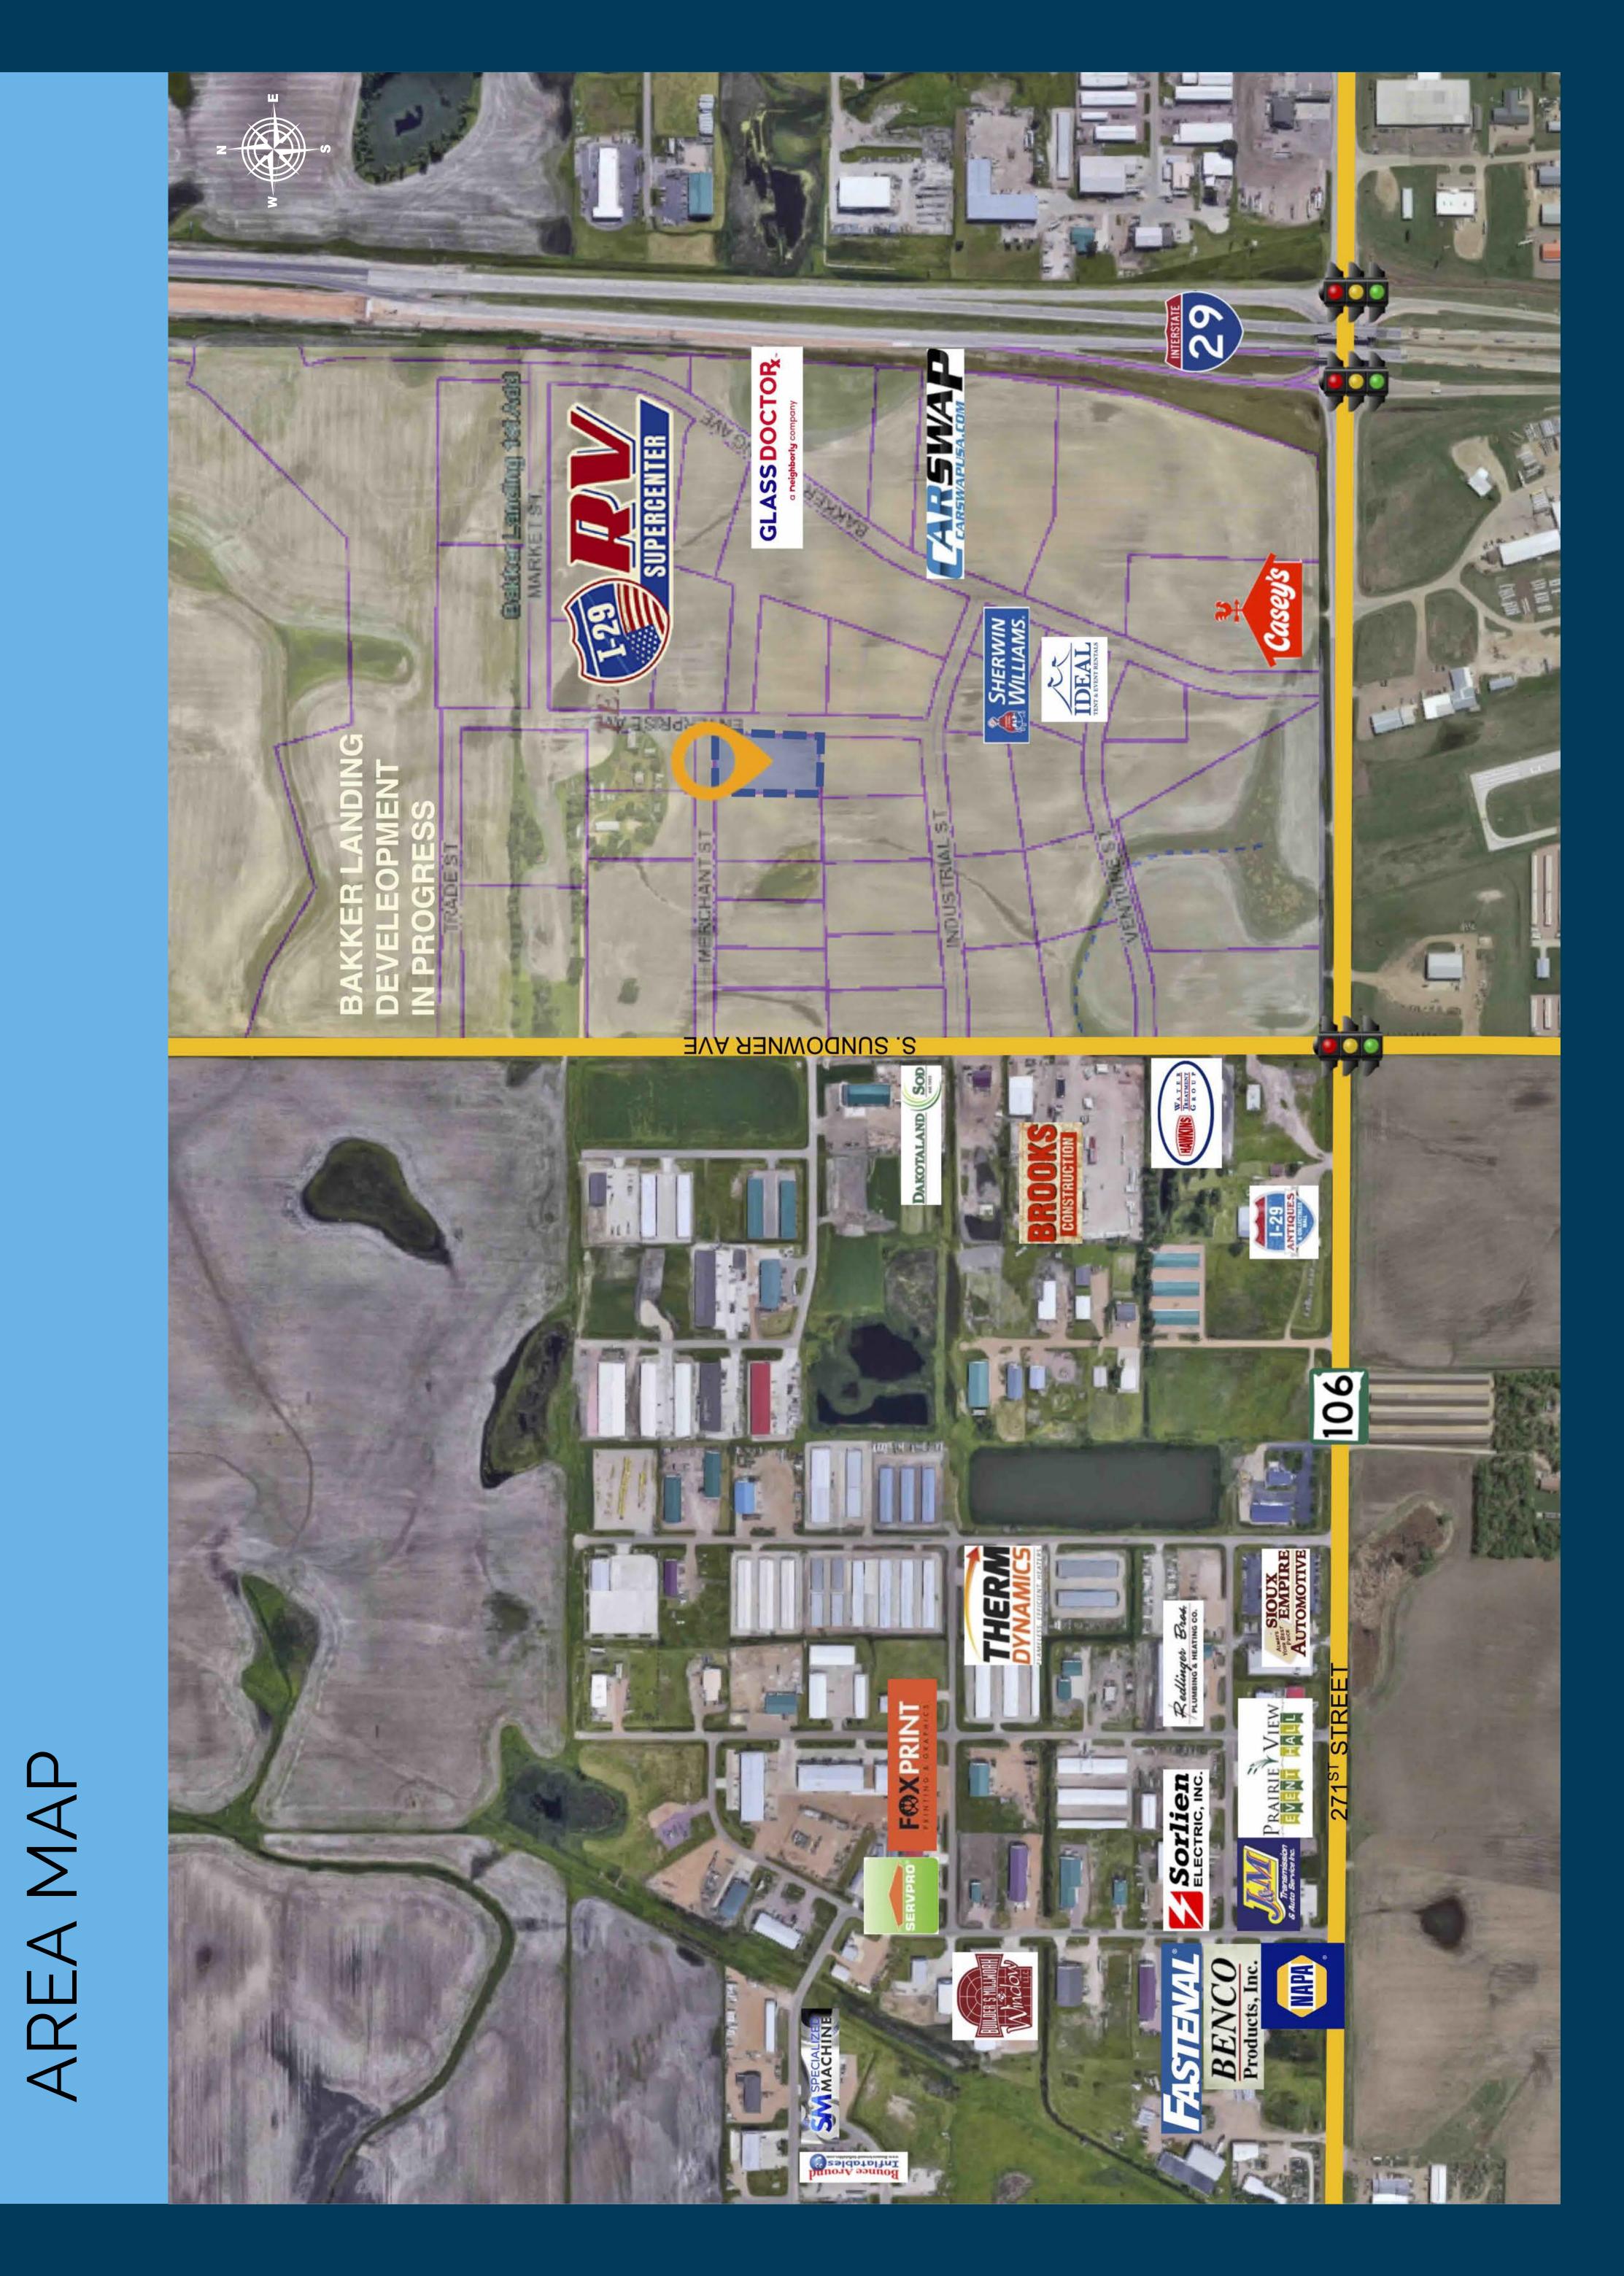

### location

Property is located in the Bakker Landing development near Southwest Sioux Falls (SD), with close proximity to Interstate 29, Highway 106 and West 85th Street.