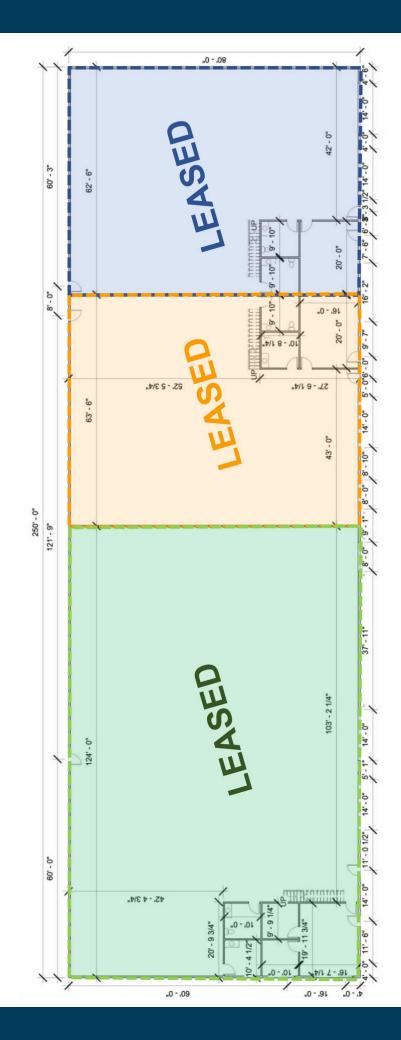

## Brand New Shop Space

EASED

SIZE LEASED South Bay: 9,920 sqft

Open warehouse, office, and two bathrooms.

# FLOOR PLAN