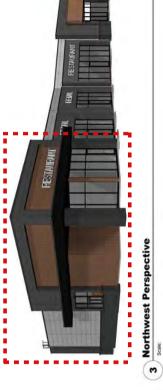

mises as a warm dark shell.



35 per square foot

#### location

Hard NW corner of 81st Street & Minnesota Avenue. This is a fullaccess intersection with a planned/future stoplight.



#### <u>co-tenancy</u>

Walmart SuperCenter, Starbucks, Scooters Coffee, Burger King, OrangeTheory Fitness, Aldi, Dollar Tree, T-Mobile, Jersey Mike's Subs, Nekter Juice Bar and many more.

Property is co-listed with Raquel Blount of Lloyd Companies Information deemed reliable but not guaranteed.



Lake Lorraine | 2571 Westlake Drive #100 Sioux Falls, South Dakota 57106 VBClink.com | 605.361.8211





605.376.0127 Ryan@VBClink.com



AREA RETAIL MAP

#### NORTH VIEW



#### SOUTH VIEW



**AERIAL IMAGES** 

# **EXTERIOR ELEVATIONS**













4 North Elevation



Plan Notes







1 West Perspective

























## PHOTOS