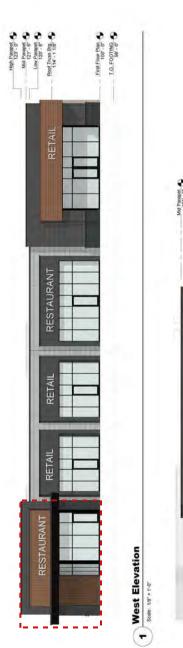

CE \$32 per square foot NNN



#### delivery

Landlord to deliver the Premises as a warm dark shell.



35 per square foot

#### location

Hard NW corner of 81st Street & Minnesota Avenue. This is a fullaccess intersection with a planned/future stoplight.



#### <u>co-tenancy</u>

Walmart SuperCenter, Starbucks, Scooters Coffee, Burger King, OrangeTheory Fitness, Aldi, Dollar Tree, T-Mobile, Jersey Mike's Subs, Nekter Juice Bar and many more.

Property is co-listed with Raquel Blount of Lloyd Companies Information deemed reliable but not guaranteed.



Lake Lorraine | 2571 Westlake Drive #100 Sioux Falls, South Dakota 57106 VBClink.com | 605.361.8211





605.376.0127 Ryan@VBClink.com



AREA RETAIL MAP

#### NORTH VIEW



#### SOUTH VIEW



**AERIAL IMAGES** 

# **EXTERIOR ELEVATIONS**













4 North Elevation



Plan Notes







1 West Perspective

























## PHOTOS