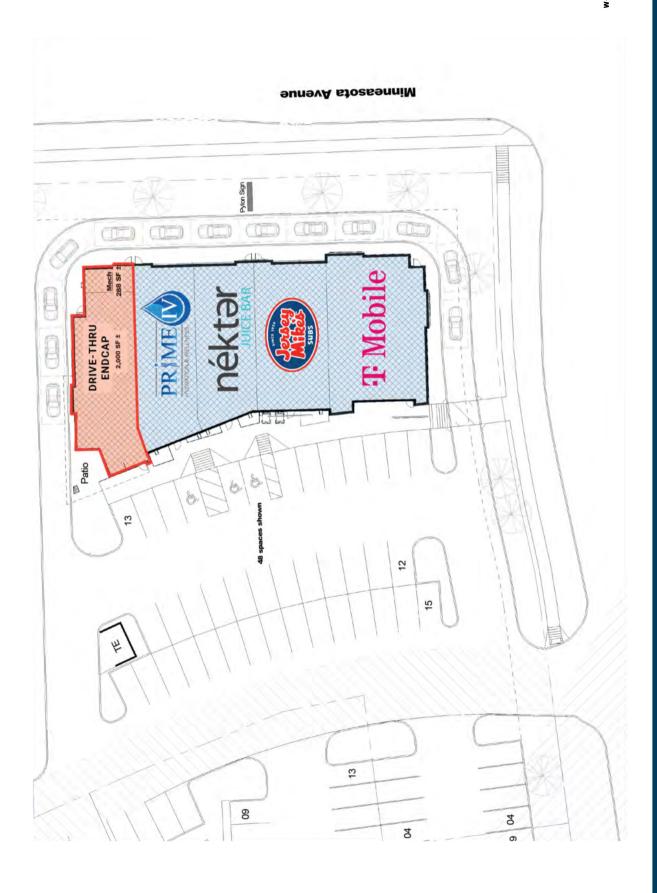

#### DRIVE-THRU ENDCAP 81st + Minnesota

#### Located on a Walmart-Anchored Corridor

North Endcap: 2,000 sqft

DTICE \$32 per square foot NNN

#### location

Hard NW corner of 81st Street & Minnesota Avenue. This is a fullaccess intersection with a planned/future stoplight.

#### <u>co-tenancy</u>

Walmart SuperCenter, Starbucks, Scooters Coffee, Burger King, OrangeTheory Fitness, Aldi, Dollar Tree, T-Mobile, Jersey Mike's Subs, Nekter Juice Bar and many more.

Property is co-listed with Raquel Blount of Lloyd Companies Information deemed reliable but not guaranteed.