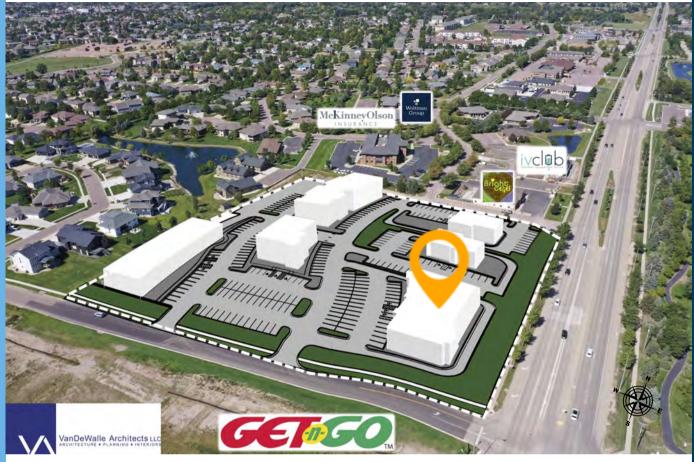

#### location

Hard NW corner of 81st Street & Minnesota Avenue. This is a fullaccess intersection with a planned/future stoplight.

#### NORTH VIEW

#### SOUTH VIEW

**AERIAL IMAGES** 