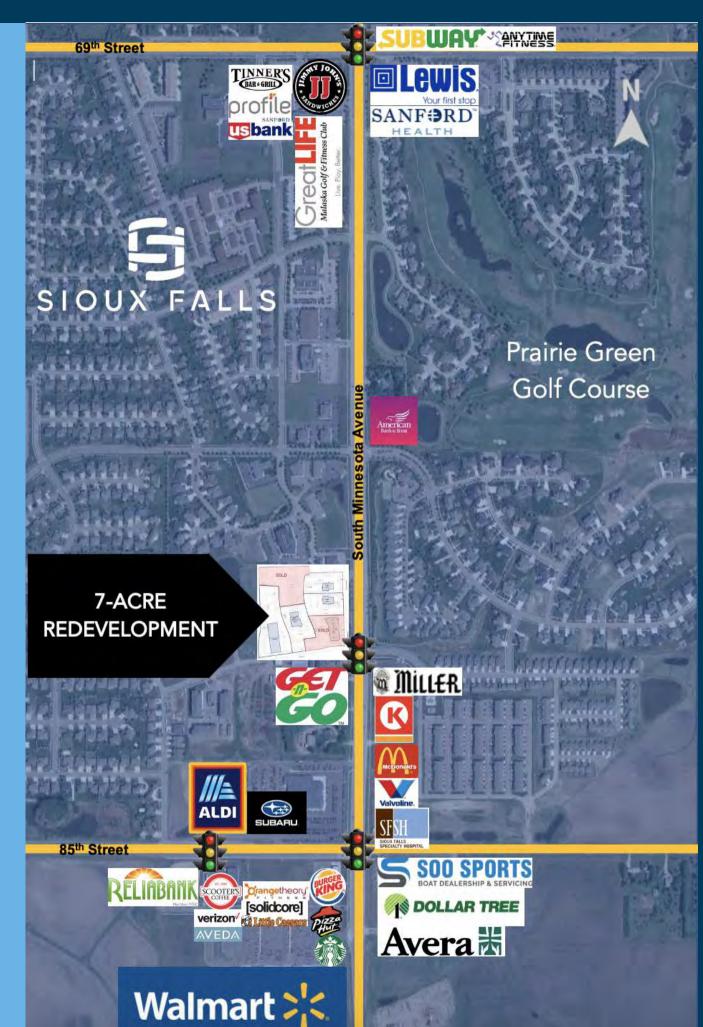

#### <u>co-tenancy</u>

Walmart SuperCenter, Starbucks, Scooters Coffee, Burger King, OrangeTheory Fitness, Aldi, Dollar Tree, T-Mobile, Jersey Mike's Subs, Nekter Juice Bar and many more.

Property is co-listed with Raquel Blount of Lloyd Companies Information deemed reliable but not guaranteed.

Lake Lorraine | 2571 Westlake Drive #100 Sioux Falls, South Dakota 57106 VBClink.com | 605.361.8211

605.376.0127 Ryan@VBClink.com

AREA RETAIL MAP