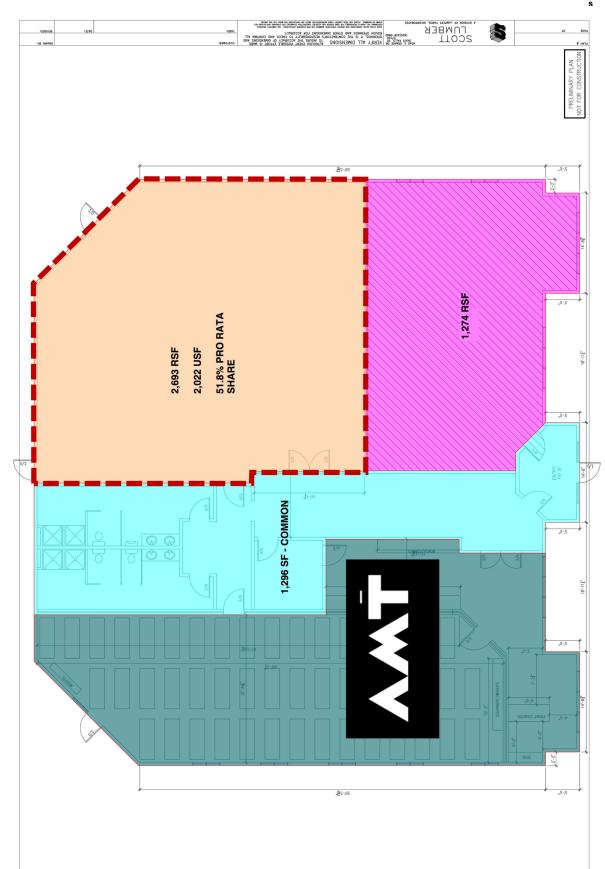

#### Fitness / Commercial Space For Lease

2,698 RSF 2.022 USF

Louise Avenue: 18,800 cars per day

layout Wide open floor plan

wide open floor plan design, common area restrooms include showers. 6909 South Louise Avenue Sioux Falls, SD 57108

# FLOOR PLAN

\* (1)