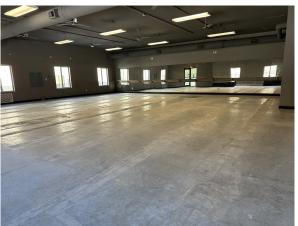

M CENTRE III South Louise Avenue

#### Fitness / Commercial Space For Lease





2,698 RSF 2.022 USF





Louise Avenue: 18,800 cars per day



layout Wide open floor plan

wide open floor plan design, common area restrooms include showers. 6909 South Louise Avenue Sioux Falls, SD 57108



#### location

High-profile location on South Louise Avenue, one of the strongest retail corridors in South Dakota!



co-tenancy

Avera Medical Campus, Starbucks, Culver's, Arby's, Circle K, Balleraena Dance Studio, kRav'N, Subway, Lewis, Sanford Clinic and more.

Information deemed reliable but not guaranteed.



Lake Lorraine | 2571 S. Westlake Drive #100 Sioux Falls, South Dakota 57106 VBClink.com | 605.361.8211





605.310.4509 Mike.Knudson@VBClink.com



**AERIAL MAP** 

# FLOOR PLAN



\* (1)















## PHOTOS