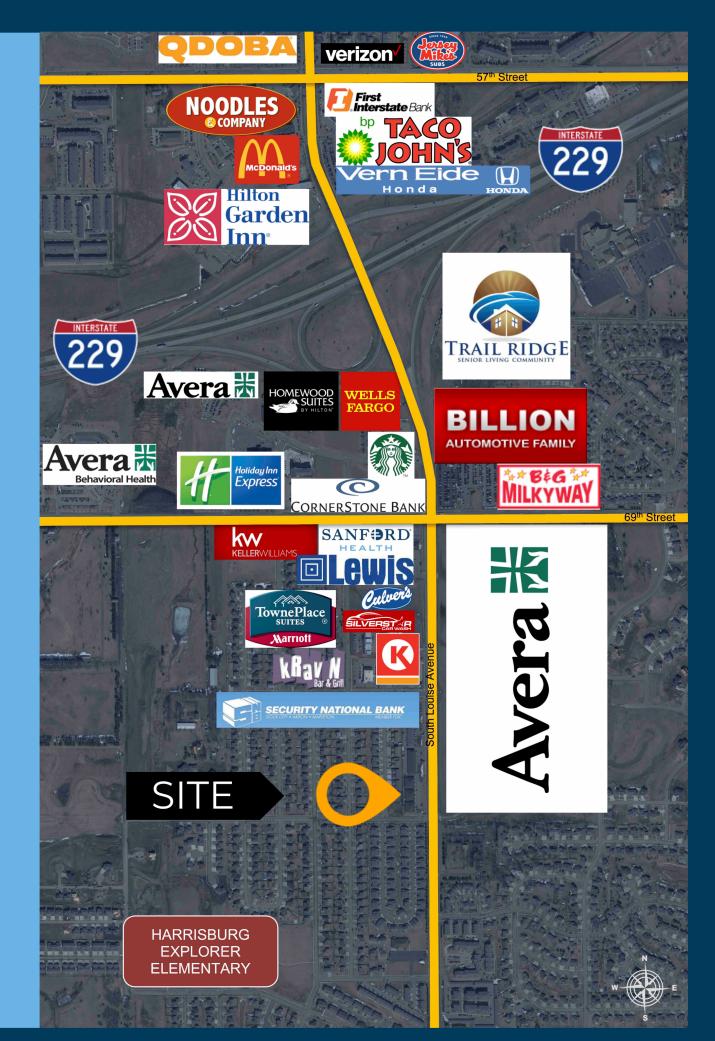

#### location

High-profile location on South Louise Avenue, one of the strongest retail corridors in South Dakota!

co-tenancy

Avera Medical Campus, Starbucks, Culver's, Arby's, Circle K, Balleraena Dance Studio, kRav'N, Subway, Lewis, Sanford Clinic and more.

Information deemed reliable but not guaranteed.

Lake Lorraine | 2571 S. Westlake Drive #100 Sioux Falls, South Dakota 57106 VBClink.com | 605.361.8211

605.310.4509 Mike.Knudson@VBClink.com

**AERIAL MAP** 