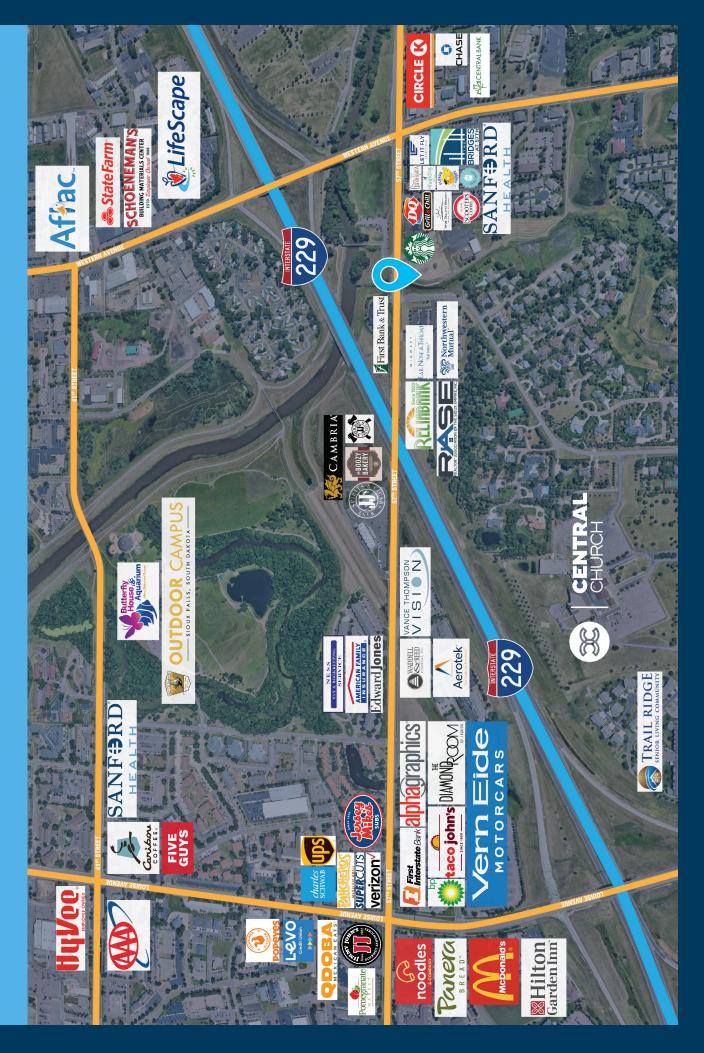

## AREA MAP

### **CO-TENANCY**

Starbucks, The Bridges at 57th, JJ's Wine, Spirits & Cigars, Let It Fly, First Bank & Trust, Vance Thompson Vision, DQ, The Diamond Room, Verizon, Circle K, and more!

### LOCATION

Prime location adjacent to the uber-successful Bridges at 57th development. This is a rare infill opportunity in the heart of 57th Street!

Information deemed reliable but not guaranteed.

**VBCLINK.COM** | 605.361.8211