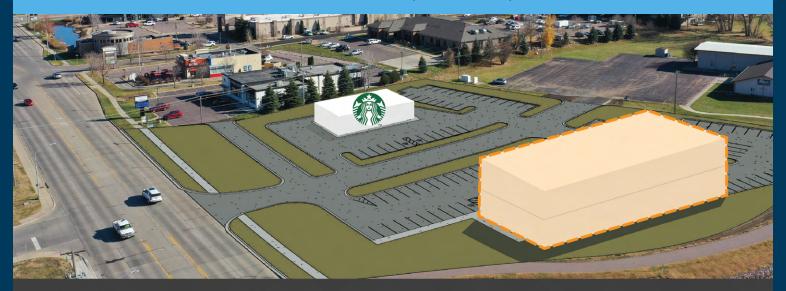

# SITE OVERVIEW

### SIZE

2,500 - 10,000 sqft 1 or 2-story building

### LOCATION

Prime location adjacent to the uber-successful Bridges at 57th development. This is a rare infill opportunity in the heart of 57th Street!

Information deemed reliable but not guaranteed.

**VBCLINK.COM** | 605.361.8211