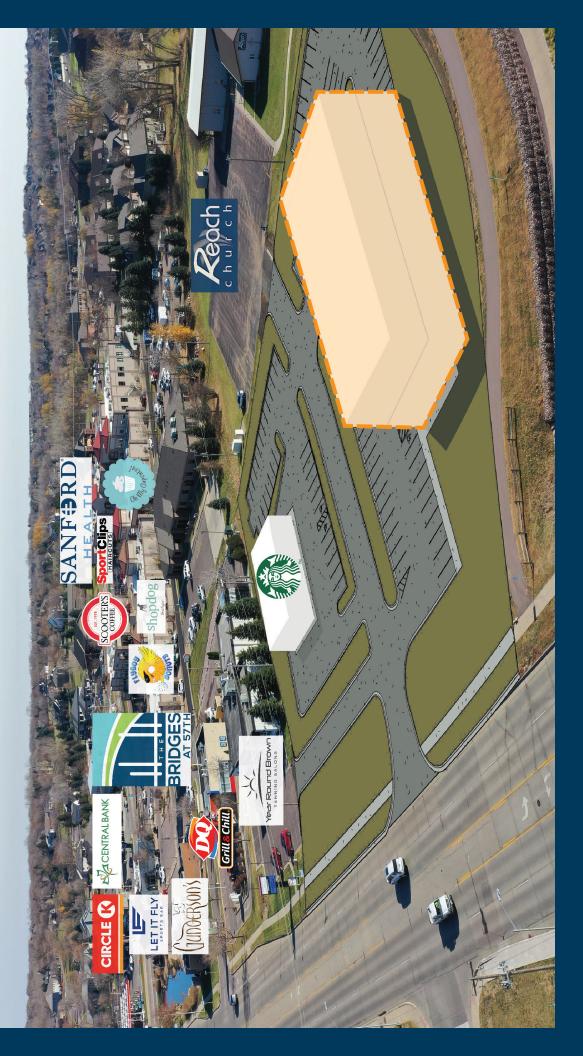

### **CO-TENANCY**

Starbucks, The Bridges at 57th, JJ's Wine, Spirits & Cigars, Let It Fly, First Bank & Trust, Vance Thompson Vision, DQ, The Diamond Room, Verizon, Circle K, and more!

### LOCATION

Prime location adjacent to the uber-successful Bridges at 57th development. This is a rare infill opportunity in the heart of 57th Street!

Information deemed reliable but not guaranteed.

**VBCLINK.COM** | 605.361.8211

## AREA MAP