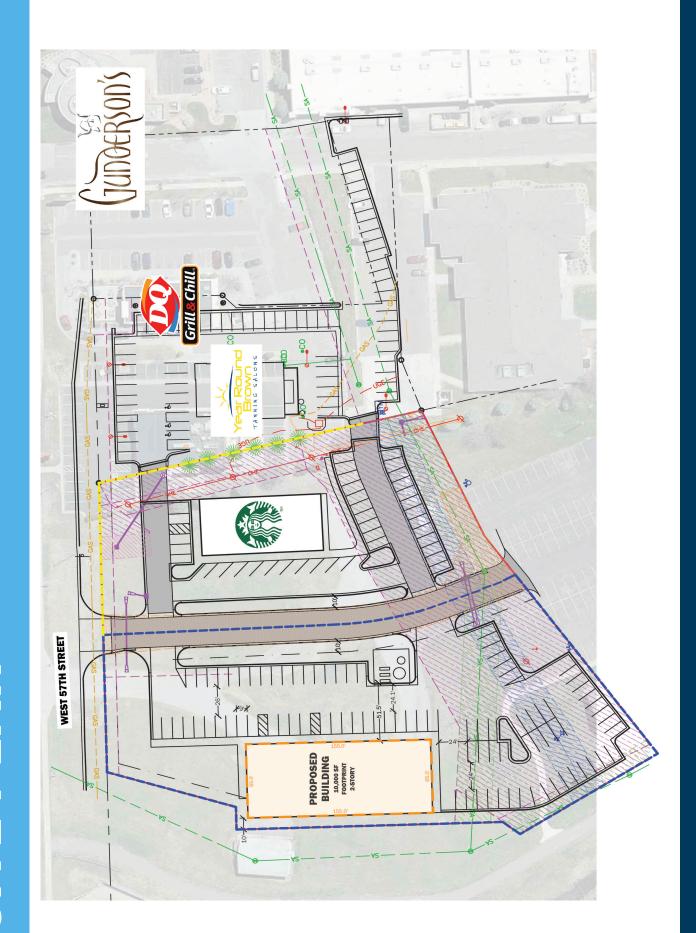

### SIZE

2,500 - 10,000 sqft 1 or 2-story building

### **CO-TENANCY**

Starbucks, The Bridges at 57th, JJ's Wine, Spirits & Cigars, Let It Fly, First Bank & Trust, Vance Thompson Vision, DQ, The Diamond Room, Verizon, Circle K, and more!

### LOCATION

Prime location adjacent to the uber-successful Bridges at 57th development. This is a rare infill opportunity in the heart of 57th Street!

Information deemed reliable but not guaranteed.

**VBCLINK.COM** | 605.361.8211

# SITE OVERVIEW