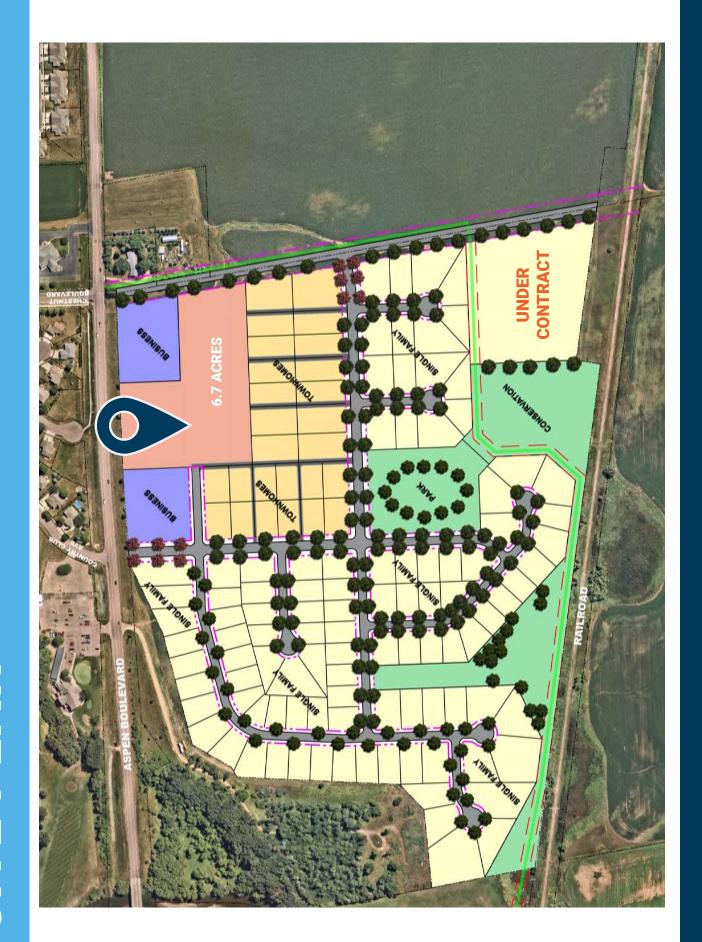

### **APARTMENT LAND**

TBD East Aspen Boulevard | Brandon, SD 57005

PRICE

#### **LOCATION**

High profile Aspen Boulevard apartment land, located south of the Brandon Golf Course.

#### **SHOVEL-READY**

Land will be delivered annexed, zoned, levelgraded, streets built and water/sewer stubbed to the property line.