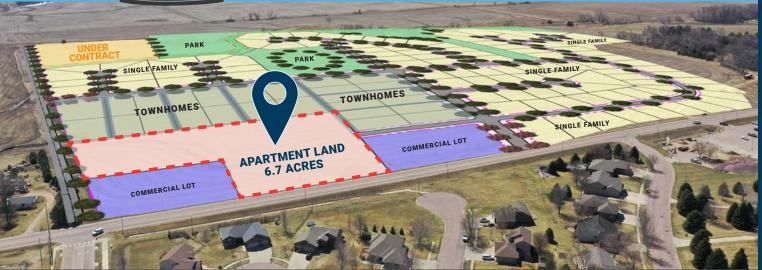

### **APARTMENT LAND**

TBD East Aspen Boulevard | Brandon, SD 57005

PRICE

#### **LOCATION**

High profile Aspen Boulevard apartment land, located south of the Brandon Golf Course.

#### **SHOVEL-READY**

Land will be delivered annexed, zoned, levelgraded, streets built and water/sewer stubbed to the property line.

#### **CO-TENANCY**

Brandon Golf Course, McHardy Park, Brandon Elementary East, Alliance Communications, US Post Office, and George Boom Funeral Home.

Information deemed reliable but not guaranteed.

**VBCLINK.COM** | 605.361.8211