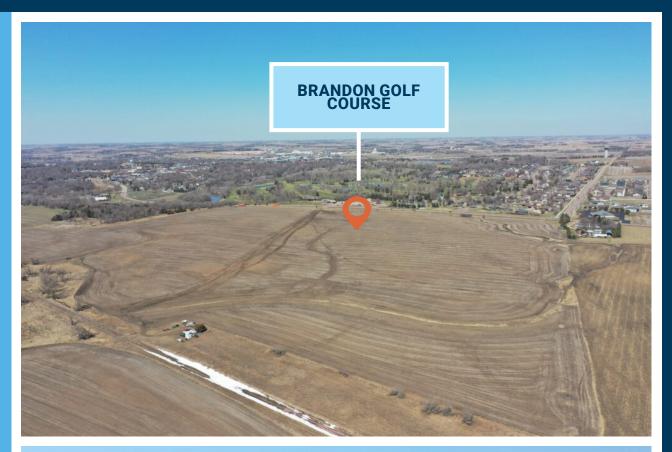

## ASPEN RIDGE

BRANDON, SD

SIZE .8 Acres

**PRICE** 

\$10 per square foot

LOCATION

High-profile Aspen Boulevard commercial corner lot located south of the Brandon Golf Course.

**SHOVEL READY** 