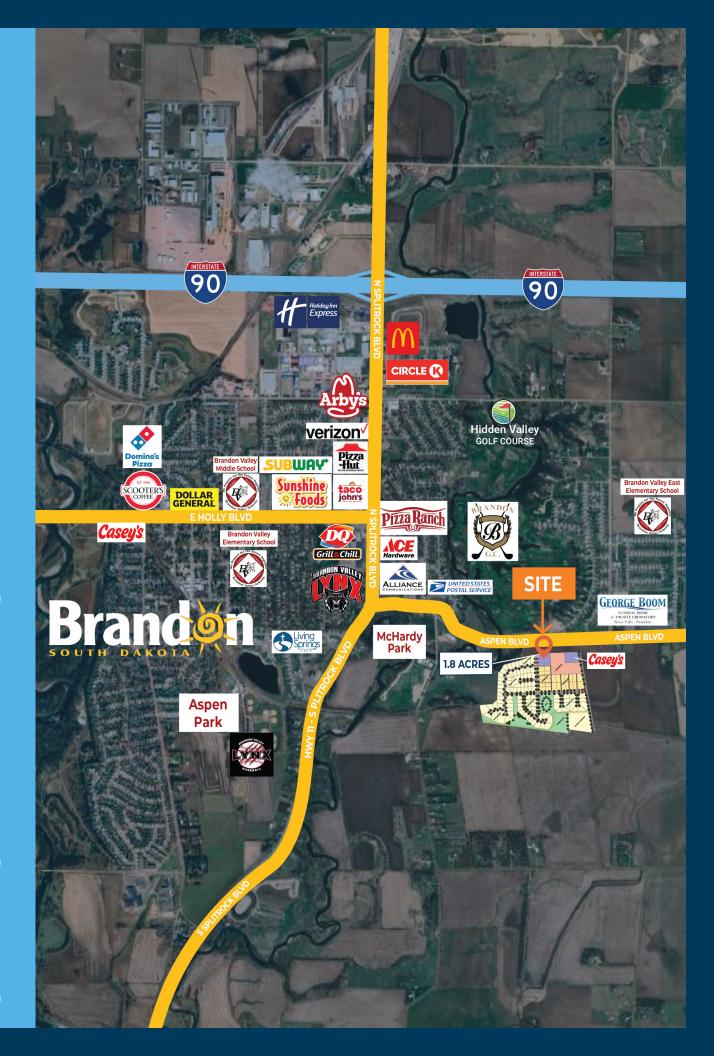

Site will be delivered annexed, zoned, level graded, streets built and water/sewer stubbed to the property line.

**CO-TENANCY** 

Casey's, Brandon Golf Course, McHardy Park, Brandon Elementary East, Alliance Communications, US Post Office, and George Boom Funeral Home.