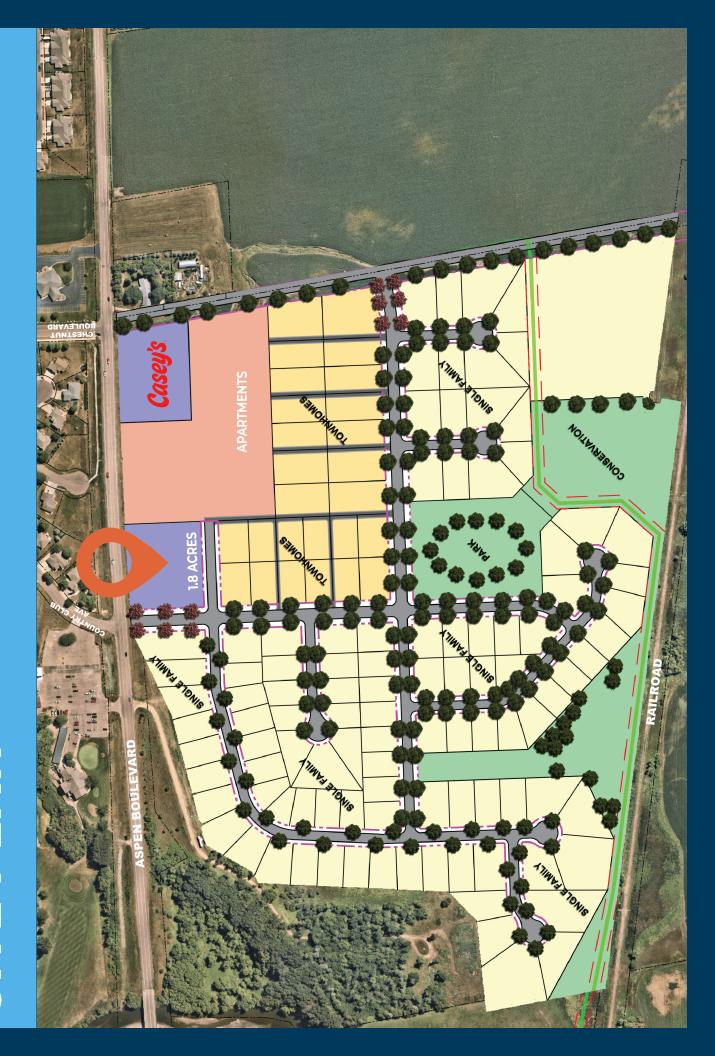

## ASPEN RIDGE

BRANDON, SD

SIZE .8 Acres

**PRICE** 

\$10 per square foot

LOCATION

High-profile Aspen Boulevard commercial corner lot located south of the Brandon Golf Course.

**SHOVEL READY** 

Site will be delivered annexed, zoned, level graded, streets built and water/sewer stubbed to the property line.

**CO-TENANCY** 

Casey's, Brandon Golf Course, McHardy Park, Brandon Elementary East, Alliance Communications, US Post Office, and George Boom Funeral Home.