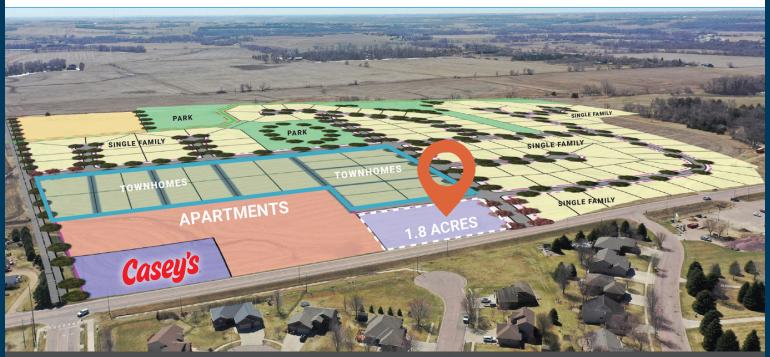

## ASPEN RIDGE

BRANDON, SD

SIZE .8 Acres

**PRICE** 

\$10 per square foot

LOCATION

High-profile Aspen Boulevard commercial corner lot located south of the Brandon Golf Course.

**SHOVEL READY** 

Site will be delivered annexed, zoned, level graded, streets built and water/sewer stubbed to the property line.

**CO-TENANCY** 

Casey's, Brandon Golf Course, McHardy Park, Brandon Elementary East, Alliance Communications, US Post Office, and George Boom Funeral Home.