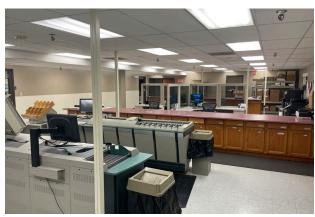

### I AYOUT

Professional office space with open floorplan concept with perimeter executive offices, multiple conference rooms, break room, data/server room, multiple restrooms, receiving/mail/ flex space.