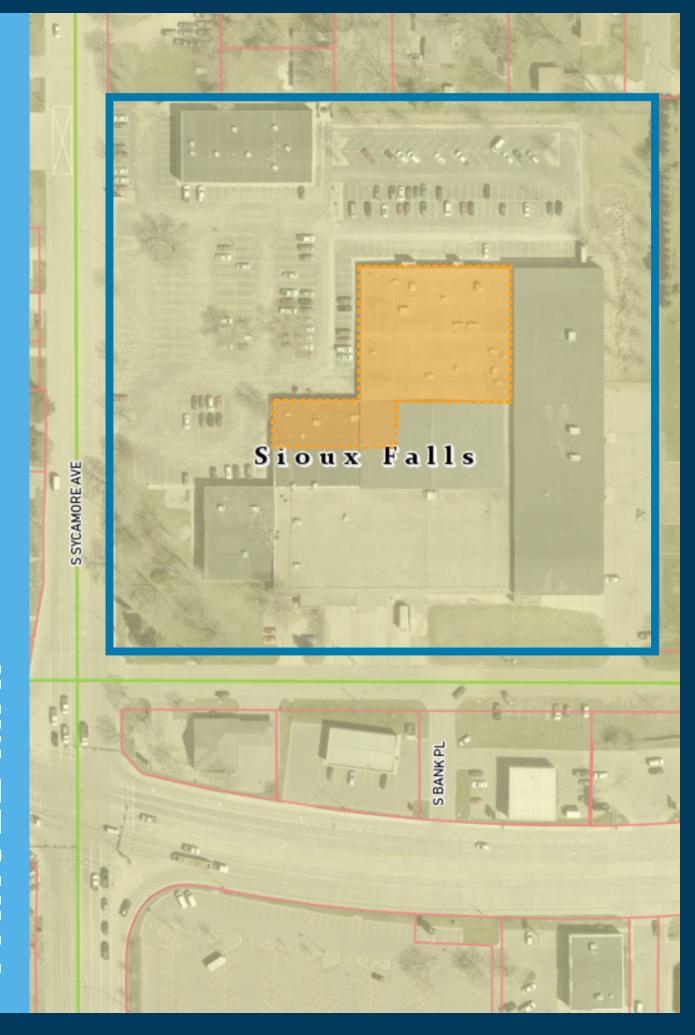

# **FORMER BANK OPERATIONS CENTER**

400 South Sycamore Ave | Suites 100, 101 & 102 | Sioux Falls, SD 57110

# LOCATION

Located at the corner of East 10<sup>th</sup> Street & Sycamore Avenue