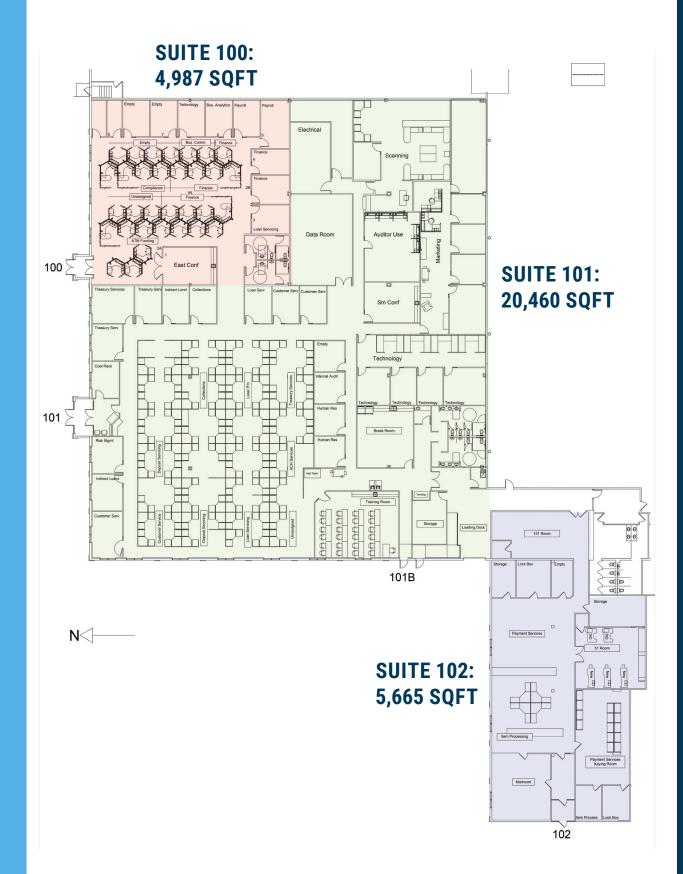

## SIZE

32,398 sqft (Can be subdivided)

### I AYOUT

Professional office space with open floorplan concept with perimeter executive offices, multiple conference rooms, break room, data/server room, multiple restrooms, receiving/mail/ flex space.