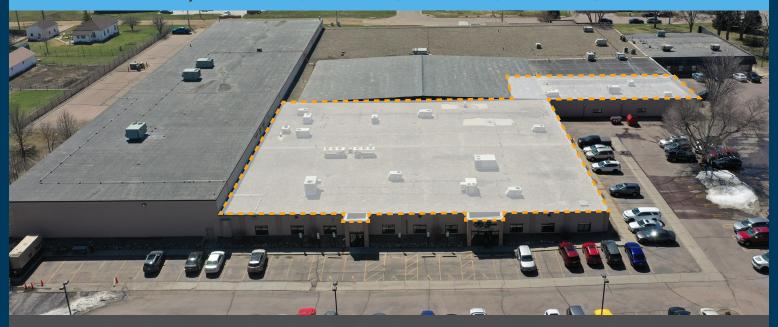

# **SYCAMORE COMMERCE CENTER**

10<sup>TH</sup> + SYCAMORE

# **FORMER BANK OPERATIONS CENTER**

400 South Sycamore Ave | Suites 100, 101 & 102 | Sioux Falls, SD 57110

## SIZE

32,398 sqft (Can be subdivided)

# LOCATION

Located at the corner of East 10<sup>th</sup> Street & Sycamore Avenue