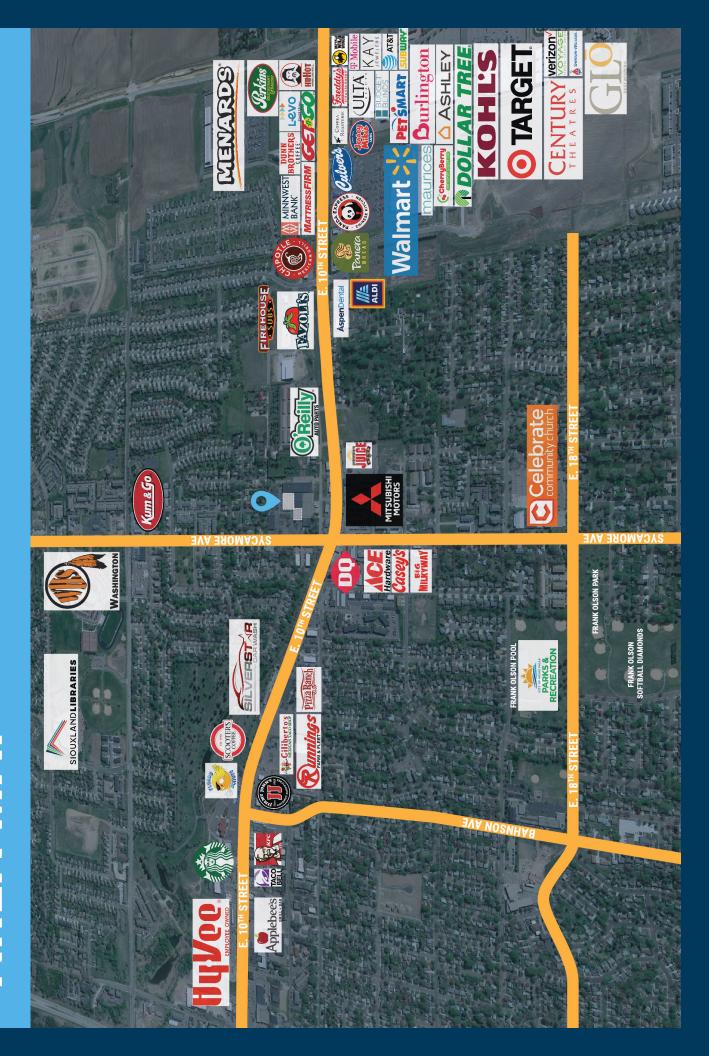

# AREA MAP

# LOCATION

Located at the corner of East 10<sup>th</sup> Street & Sycamore Avenue