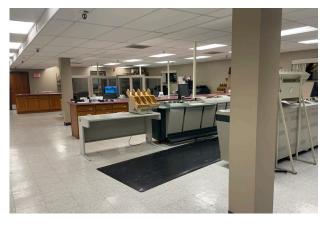

### I AYOUT

Professional office space with open floorplan concept with perimeter executive offices, multiple conference rooms, break room, data/server room, multiple restrooms, receiving/mail/ flex space.