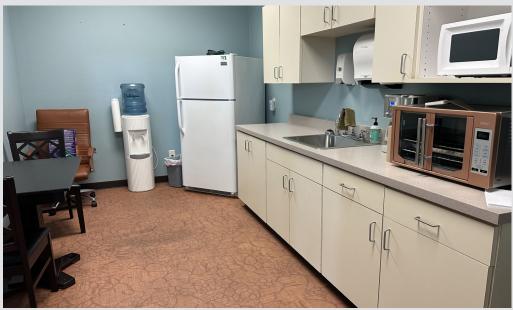

# **LAYOUT**

Large retail showroom area with an 18' ceiling, 3 offices, break area and storage/shop area with 10' overhead door