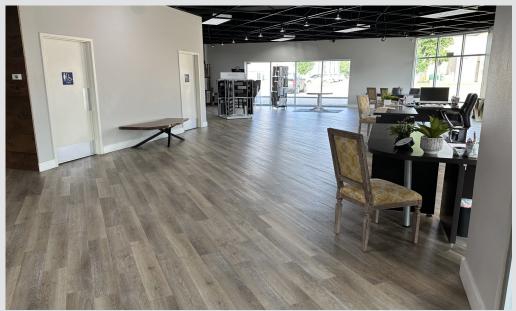

# **LAYOUT**

Large retail showroom area with an 18' ceiling, 3 offices, break area and storage/shop area with 10' overhead door