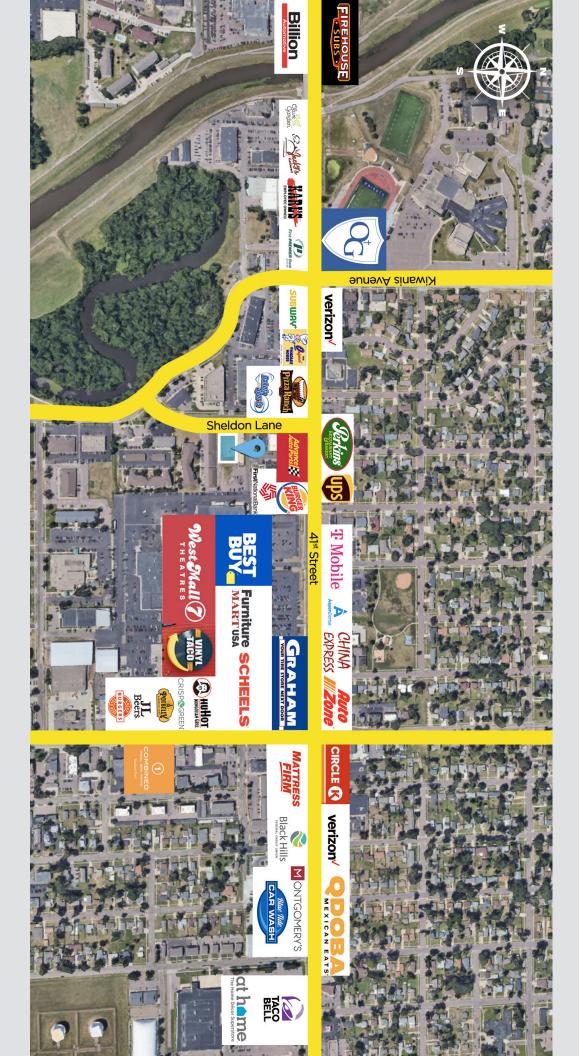

# **COTENANCY**

Best Buy, Scheels, Burger King, Aspen Dental, Graham Tire, The First National Bank, The Western Mall, Dakota Sports and other 41st Street hot spots

Information deemed reliable, but not guaranteed.

# AERIAL MAP