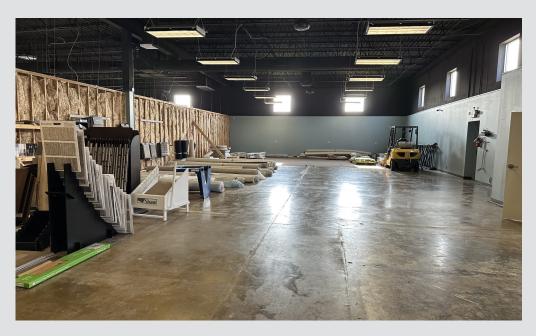

# **LAYOUT**

Large retail showroom area with an 18' ceiling, 3 offices, break area and storage/shop area with 10' overhead door