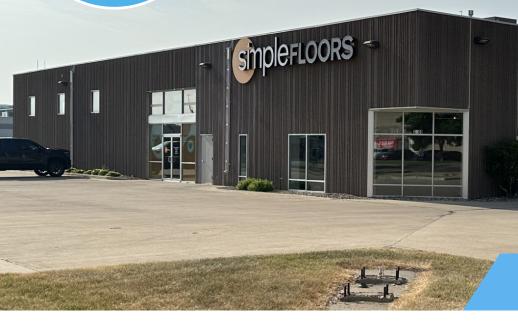

# ZONING

RE:3

SIMPLEFLOORS

# **LAYOUT**

Large retail showroom area with an 18' ceiling, 3 offices, break area and storage/shop area with 10' overhead door