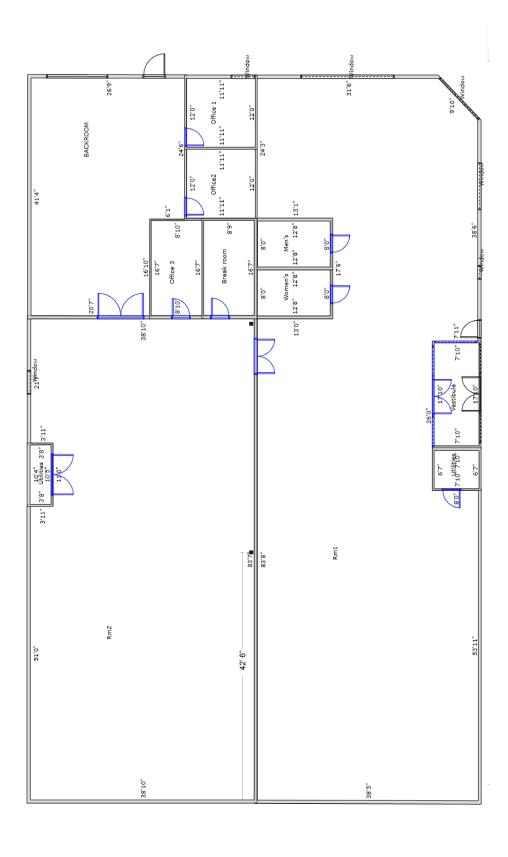

# 41st STREET RETAIL/FLEX SPACE

WAREHOUSE/RETAIL BUILDING NEAR 41ST STREET

3400 SOUTH SHELDON LANE SIOUX FALLS, SD 57105

SIZE

10,208 sq. ft.

# **PRICE**

\$11 PSF NN NN Estimated at \$2.50 PSF Self CAM

# ZONING

RE:3

SIMPLEFLOORS

# **LAYOUT**

Large retail showroom area with an 18' ceiling, 3 offices, break area and storage/shop area with 10' overhead door

### **OCCUPANCY**

Fall of 2023

# **COTENANCY**

Best Buy, Scheels, Burger King, Aspen Dental, Graham Tire, The First National Bank, The Western Mall, Dakota Sports and other 41st Street hot spots

Information deemed reliable, but not guaranteed.