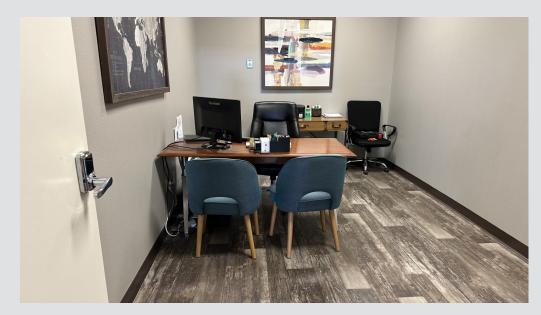

# **LAYOUT**

Large retail showroom area with an 18' ceiling, 3 offices, break area and storage/shop area with 10' overhead door