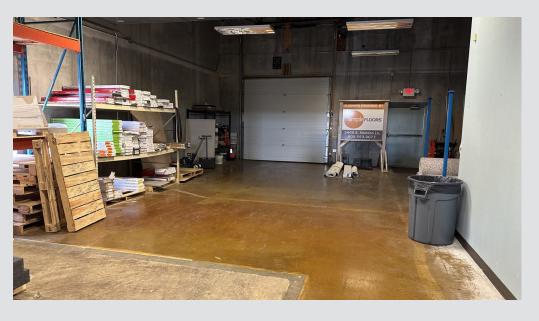

# **LAYOUT**

Large retail showroom area with an 18' ceiling, 3 offices, break area and storage/shop area with 10' overhead door