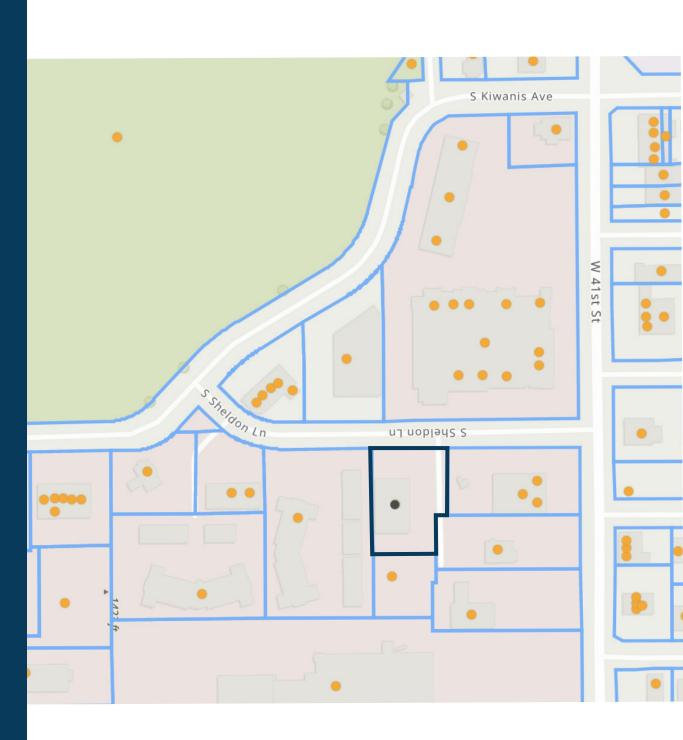

# 41st STREET RETAIL/FLEX SPACE

WAREHOUSE/RETAIL BUILDING NEAR 41ST STREET



3400 SOUTH SHELDON LANE SIOUX FALLS, SD 57105



SIZE

10,208 sq. ft.



# **PRICE**

\$11 PSF NN NN Estimated at \$2.50 PSF Self CAM



# ZONING

RE:3

SIMPLEFLOORS



# **LAYOUT**

Large retail showroom area with an 18' ceiling, 3 offices, break area and storage/shop area with 10' overhead door



### **OCCUPANCY**

Fall of 2023



# **COTENANCY**

Best Buy, Scheels, Burger King, Aspen Dental, Graham Tire, The First National Bank, The Western Mall, Dakota Sports and other 41st Street hot spots

Information deemed reliable, but not guaranteed.



2571 S Westlake Drive #100 Sioux Falls, SD 57106 605.361.8211 | VBCcommercial.com



605.310.4509 mike.knudson@vbclink.com

# AERIAL MAP