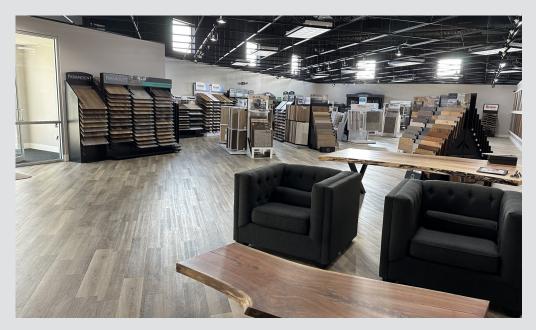

# **LAYOUT**

Large retail showroom area with an 18' ceiling, 3 offices, break area and storage/shop area with 10' overhead door