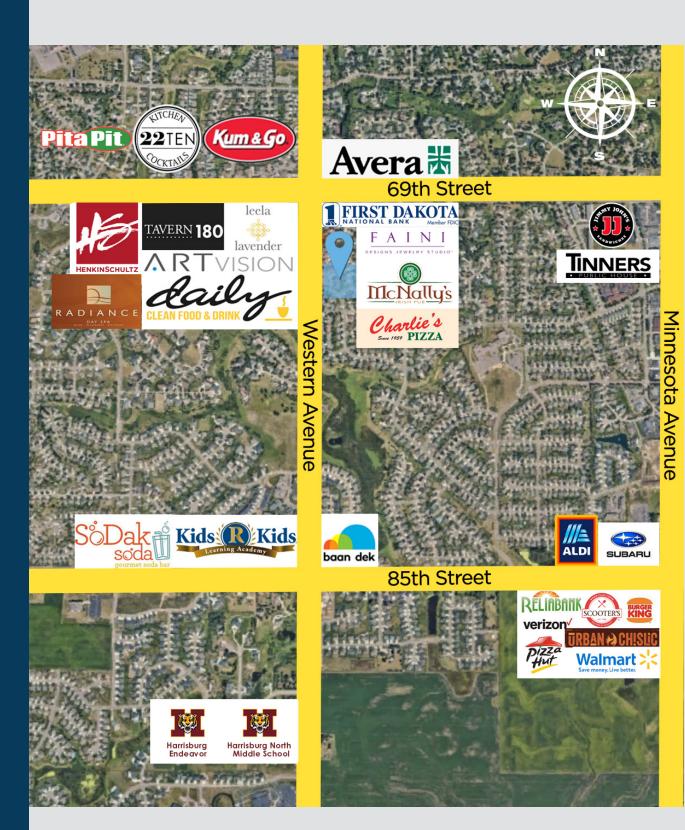

# **LOCATION**

Near the corner of 69th Street and Western Avenue

## **COTENANCY**

Wells Fargo Advisors, First Dakota Title, Edward Jones, Bangs McCullen Law Firm, Charlie's Pizza, McNally's Irish Pub, and Faini Designs Jewelry Studio

Information deemed reliable, but not guaranteed.