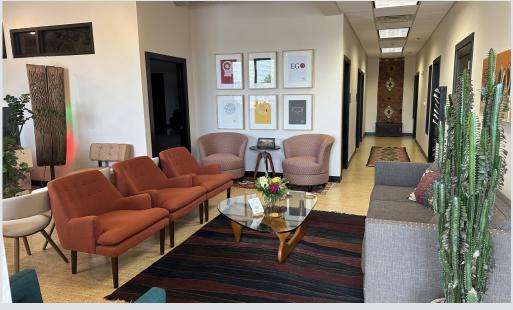

## SIZE

2,280 sq. ft.



## **PRICE**

\$20 PSF NNN NNN Estimated at \$6.50 PSF



# **LOCATION**

Near the corner of 69th Street and Western Avenue



#### **LAYOUT**

Beautiful lobby, 6 offices, break area and in suite restrooms



#### **OCCUPANCY**

September 1, 2023 Lease runs through October 31, 2027



## **COTENANCY**

Wells Fargo Advisors, First Dakota Title, Edward Jones, Bangs McCullen Law Firm, Charlie's Pizza, McNally's Irish Pub, and Faini Designs Jewelry Studio

Information deemed reliable, but not guaranteed.



2571 S Westlake Drive #100 Sioux Falls, SD 57106 605.361.8211 | VBCcommercial.com



**605.310.4509** mike.knudson@vbclink.com