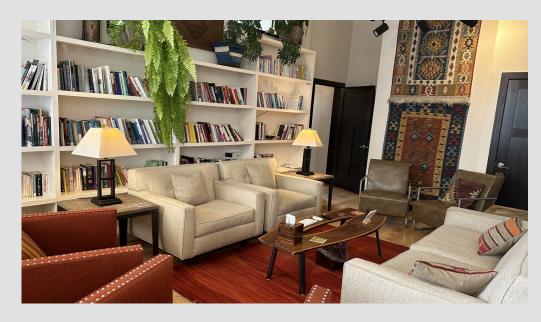

## SIZE

2,280 sq. ft.



## **PRICE**

\$20 PSF NNN NNN Estimated at \$6.50 PSF



# **LOCATION**

Near the corner of 69th Street and Western Avenue



#### **LAYOUT**

Beautiful lobby, 6 offices, break area and in suite restrooms



#### **OCCUPANCY**

September 1, 2023 Lease runs through October 31, 2027



## **COTENANCY**

Wells Fargo Advisors, First Dakota Title, Edward Jones, Bangs McCullen Law Firm, Charlie's Pizza, McNally's Irish Pub, and Faini Designs Jewelry Studio

Information deemed reliable, but not guaranteed.



2571 S Westlake Drive #100 Sioux Falls, SD 57106 605.361.8211 | VBCcommercial.com



**605.310.4509** mike.knudson@vbclink.com