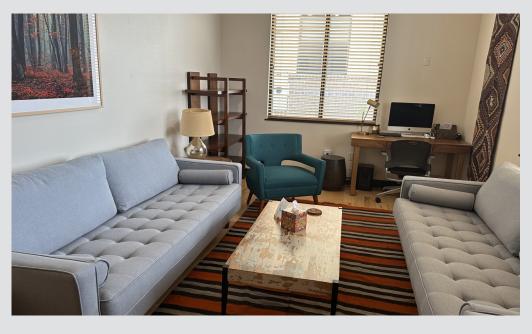

## SIZE

2,280 sq. ft.



## **PRICE**

\$20 PSF NNN NNN Estimated at \$6.50 PSF



# **LOCATION**

Near the corner of 69th Street and Western Avenue



#### **LAYOUT**

Beautiful lobby, 6 offices, break area and in suite restrooms



#### **OCCUPANCY**

September 1, 2023 Lease runs through October 31, 2027



## **COTENANCY**

Wells Fargo Advisors, First Dakota Title, Edward Jones, Bangs McCullen Law Firm, Charlie's Pizza, McNally's Irish Pub, and Faini Designs Jewelry Studio

Information deemed reliable, but not guaranteed.



2571 S Westlake Drive #100 Sioux Falls, SD 57106 605.361.8211 | VBCcommercial.com



**605.310.4509** mike.knudson@vbclink.com