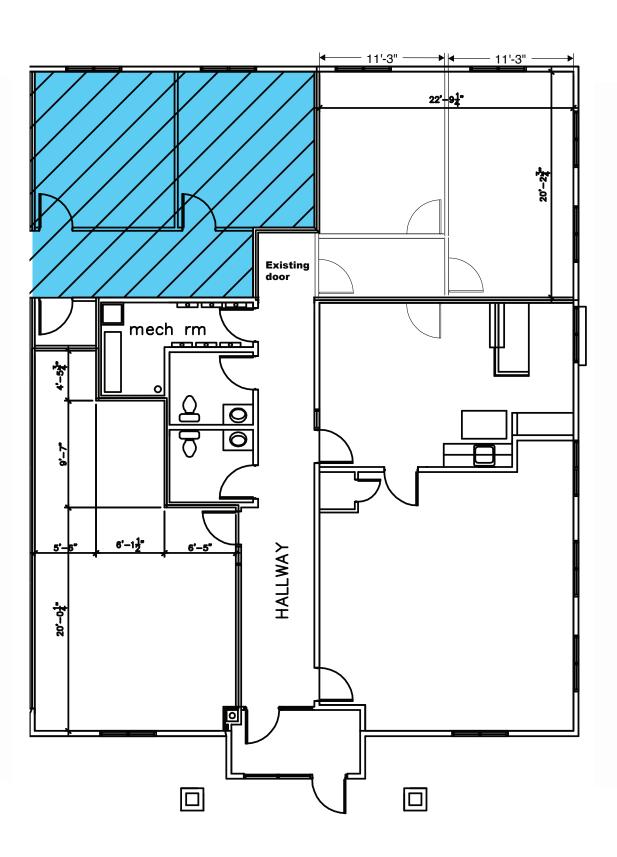

## SIZE

2,280 sq. ft.

#### **LAYOUT**

Beautiful lobby, 6 offices, break area and in suite restrooms