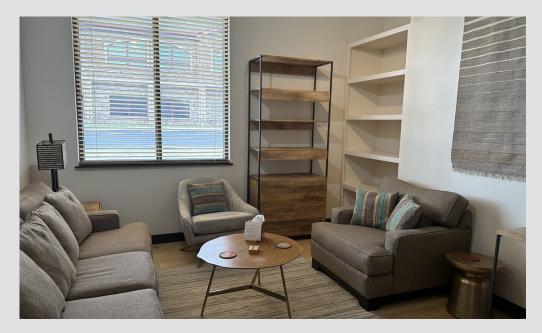

## FOR SUBLEASE

## **HEATHER RIDGE OFFICE PARK**

## CUSTOM OFFICE SPACE IN SOUTHWEST SIOUX FALLS





SIZE 2,280 sq. ft.



PRICE \$20 PSF NNN NNN Estimated at \$6.50 PSF



LAYOUT

Beautiful lobby, 6 offices, break area and in suite restrooms

Information deemed reliable, but not guaranteed.



**OCCUPANCY** September 1, 2023 Lease runs through

## LOCATION

Near the corner of 69th Street and Western Avenue

**COTENANCY** 

Jewelry Studio

Wells Fargo Advisors, First Dakota Title, Edward Jones,

Bangs McCullen Law Firm,

Charlie's Pizza, McNally's Irish Pub, and Faini Designs



mike.knudson@vbclink.com



2571 S Westlake Drive #100 Sioux Falls, SD 57106 605.361.8211 | VBCcommercial.com



## AERIAL MAP

## FLOOR PLAN



# PHOTOS: INTERIOR







## 





# PHOTOS: INTERIOR







# PHOTOS: INTERIOR