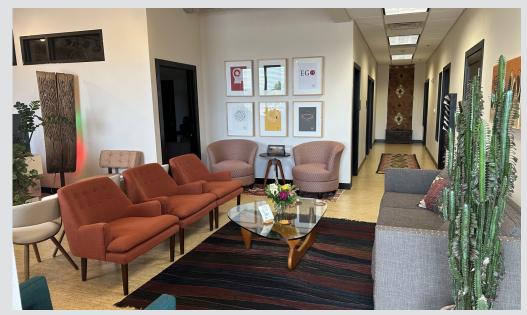

## FOR SUBLEASE

## **HEATHER RIDGE OFFICE PARK**

## CUSTOM OFFICE SPACE IN SOUTHWEST SIOUX FALLS





SIZE 2,280 sq. ft.



PRICE \$20 PSF NNN NNN Estimated at \$6.50 PSF



LAYOUT

Beautiful lobby, 6 offices, break area and in suite restrooms

Information deemed reliable, but not guaranteed.



**OCCUPANCY** September 1, 2023 Lease runs through

## LOCATION

Near the corner of 69th Street and Western Avenue

**COTENANCY** 

Jewelry Studio

Wells Fargo Advisors, First Dakota Title, Edward Jones,

Bangs McCullen Law Firm,

Charlie's Pizza, McNally's Irish Pub, and Faini Designs



mike.knudson@vbclink.com



2571 S Westlake Drive #100 Sioux Falls, SD 57106 605.361.8211 | VBCcommercial.com



## AERIAL MAP

## FLOOR PLAN



# PHOTOS: INTERIOR







## 





# PHOTOS: INTERIOR







# PHOTOS: INTERIOR