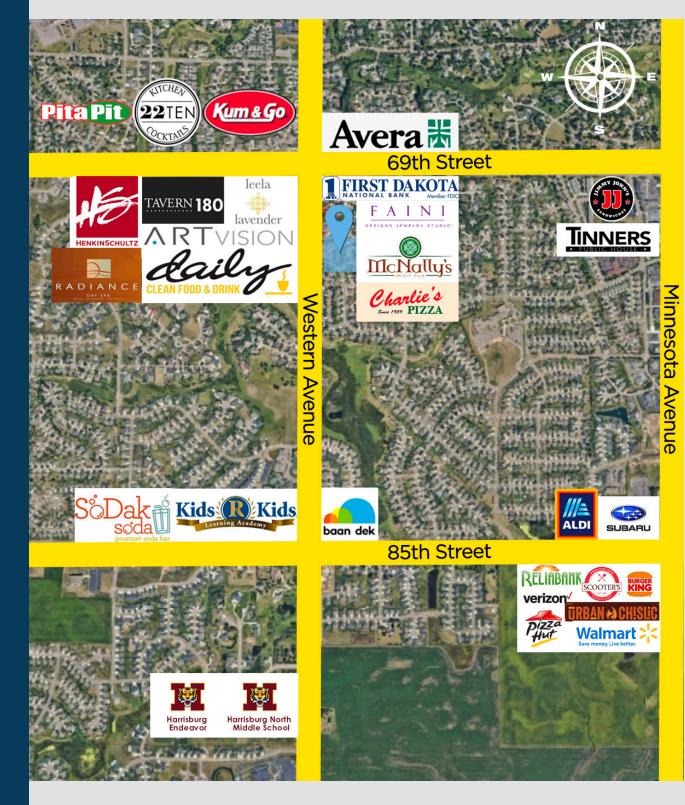

## LOCATION

Near the corner of 69th Street and Western Avenue

**COTENANCY** 

Jewelry Studio

Wells Fargo Advisors, First Dakota Title, Edward Jones,

Bangs McCullen Law Firm,

Charlie's Pizza, McNally's Irish Pub, and Faini Designs

## AERIAL MAP