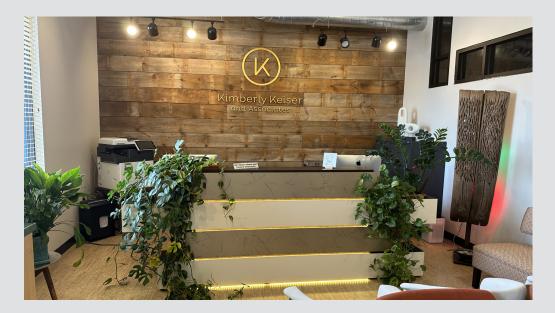

## FOR SUBLEASE

## **HEATHER RIDGE OFFICE PARK**

## CUSTOM OFFICE SPACE IN SOUTHWEST SIOUX FALLS





SIZE 2,280 sq. ft.



PRICE \$20 PSF NNN NNN Estimated at \$6.50 PSF



LAYOUT

Beautiful lobby, 6 offices, break area and in suite restrooms

Information deemed reliable, but not guaranteed.



**OCCUPANCY** September 1, 2023 Lease runs through

## LOCATION

Near the corner of 69th Street and Western Avenue

**COTENANCY** 

Jewelry Studio

Wells Fargo Advisors, First Dakota Title, Edward Jones,

Bangs McCullen Law Firm,

Charlie's Pizza, McNally's Irish Pub, and Faini Designs



mike.knudson@vbclink.com



2571 S Westlake Drive #100 Sioux Falls, SD 57106 605.361.8211 | VBCcommercial.com



## AERIAL MAP

## FLOOR PLAN



# PHOTOS: INTERIOR







## 





# PHOTOS: INTERIOR







# PHOTOS: INTERIOR