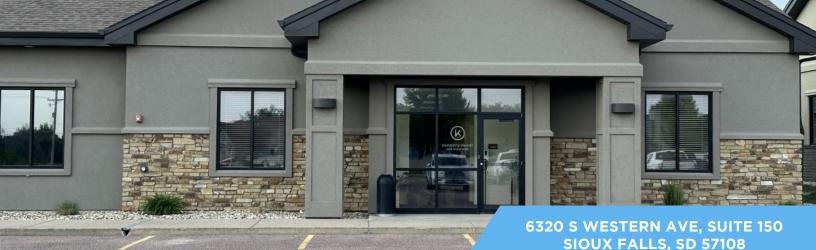

## CUSTOM OFFICE SPACE IN SOUTHWEST SIOUX FALLS

SIZE 2,280 sq. ft.

PRICE \$20 PSF NNN NNN Estimated at \$6.50 PSF

LAYOUT

Beautiful lobby, 6 offices, break area and in suite restrooms

Information deemed reliable, but not guaranteed.

## LOCATION

Near the corner of 69th Street and Western Avenue

**COTENANCY** 

Jewelry Studio

Wells Fargo Advisors, First Dakota Title, Edward Jones,

Bangs McCullen Law Firm,

Charlie's Pizza, McNally's Irish Pub, and Faini Designs