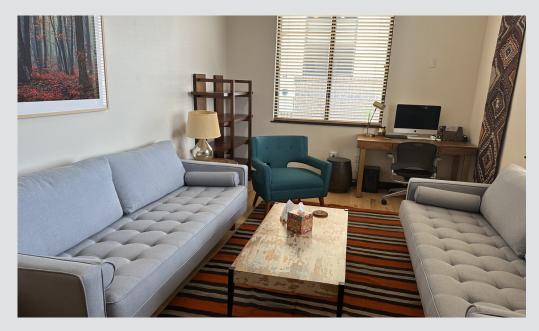

## FOR SUBLEASE

## **HEATHER RIDGE OFFICE PARK**

## CUSTOM OFFICE SPACE IN SOUTHWEST SIOUX FALLS





SIZE 2,280 sq. ft.



PRICE \$20 PSF NNN NNN Estimated at \$6.50 PSF



LAYOUT

Beautiful lobby, 6 offices, break area and in suite restrooms

Information deemed reliable, but not guaranteed.



**OCCUPANCY** September 1, 2023 Lease runs through

## LOCATION

Near the corner of 69th Street and Western Avenue

**COTENANCY** 

Jewelry Studio

Wells Fargo Advisors, First Dakota Title, Edward Jones,

Bangs McCullen Law Firm,

Charlie's Pizza, McNally's Irish Pub, and Faini Designs



mike.knudson@vbclink.com



2571 S Westlake Drive #100 Sioux Falls, SD 57106 605.361.8211 | VBCcommercial.com



## AERIAL MAP

## FLOOR PLAN



# PHOTOS: INTERIOR







## 





# PHOTOS: INTERIOR







# PHOTOS: INTERIOR