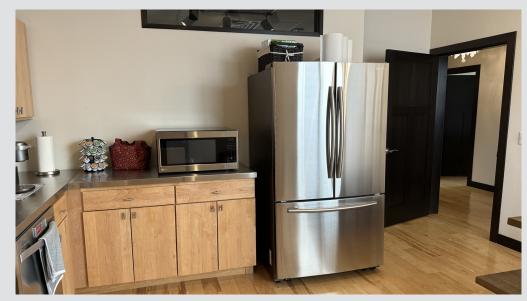

## FOR SUBLEASE

## **HEATHER RIDGE OFFICE PARK**

## CUSTOM OFFICE SPACE IN SOUTHWEST SIOUX FALLS





SIZE 2,280 sq. ft.



PRICE \$20 PSF NNN NNN Estimated at \$6.50 PSF



LAYOUT

Beautiful lobby, 6 offices, break area and in suite restrooms

Information deemed reliable, but not guaranteed.



**OCCUPANCY** September 1, 2023 Lease runs through

## LOCATION

Near the corner of 69th Street and Western Avenue

**COTENANCY** 

Jewelry Studio

Wells Fargo Advisors, First Dakota Title, Edward Jones,

Bangs McCullen Law Firm,

Charlie's Pizza, McNally's Irish Pub, and Faini Designs



mike.knudson@vbclink.com



2571 S Westlake Drive #100 Sioux Falls, SD 57106 605.361.8211 | VBCcommercial.com



## AERIAL MAP

## FLOOR PLAN



# PHOTOS: INTERIOR







## 





# PHOTOS: INTERIOR







# PHOTOS: INTERIOR