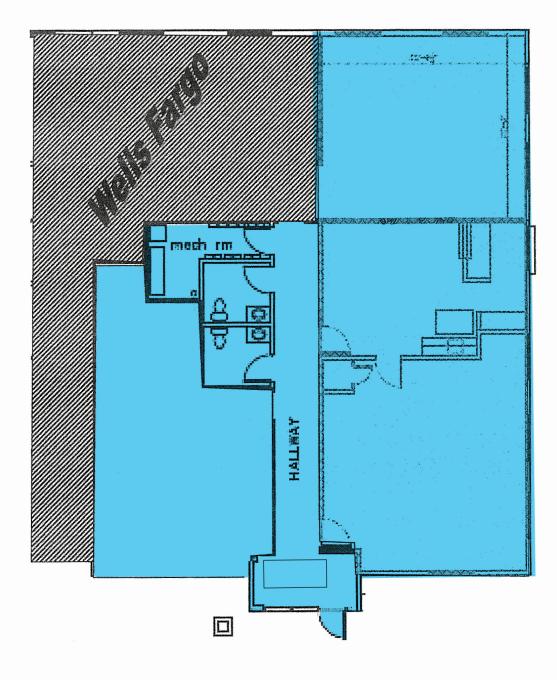

## CUSTOM OFFICE SPACE IN SOUTHWEST SIOUX FALLS

SIZE 2,280 sq. ft.

PRICE \$20 PSF NNN NNN Estimated at \$6.50 PSF

LAYOUT

Beautiful lobby, 6 offices, break area and in suite restrooms

Information deemed reliable, but not guaranteed.

## FLOOR PLAN