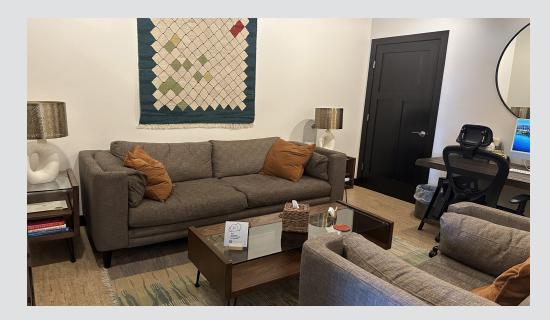

## FOR SUBLEASE

## **HEATHER RIDGE OFFICE PARK**

## CUSTOM OFFICE SPACE IN SOUTHWEST SIOUX FALLS





SIZE 2,280 sq. ft.



PRICE \$20 PSF NNN NNN Estimated at \$6.50 PSF



LAYOUT

Beautiful lobby, 6 offices, break area and in suite restrooms

Information deemed reliable, but not guaranteed.



**OCCUPANCY** September 1, 2023 Lease runs through

## LOCATION

Near the corner of 69th Street and Western Avenue

**COTENANCY** 

Jewelry Studio

Wells Fargo Advisors, First Dakota Title, Edward Jones,

Bangs McCullen Law Firm,

Charlie's Pizza, McNally's Irish Pub, and Faini Designs



mike.knudson@vbclink.com



2571 S Westlake Drive #100 Sioux Falls, SD 57106 605.361.8211 | VBCcommercial.com



## AERIAL MAP

## FLOOR PLAN



# PHOTOS: INTERIOR







## 





# PHOTOS: INTERIOR







# PHOTOS: INTERIOR