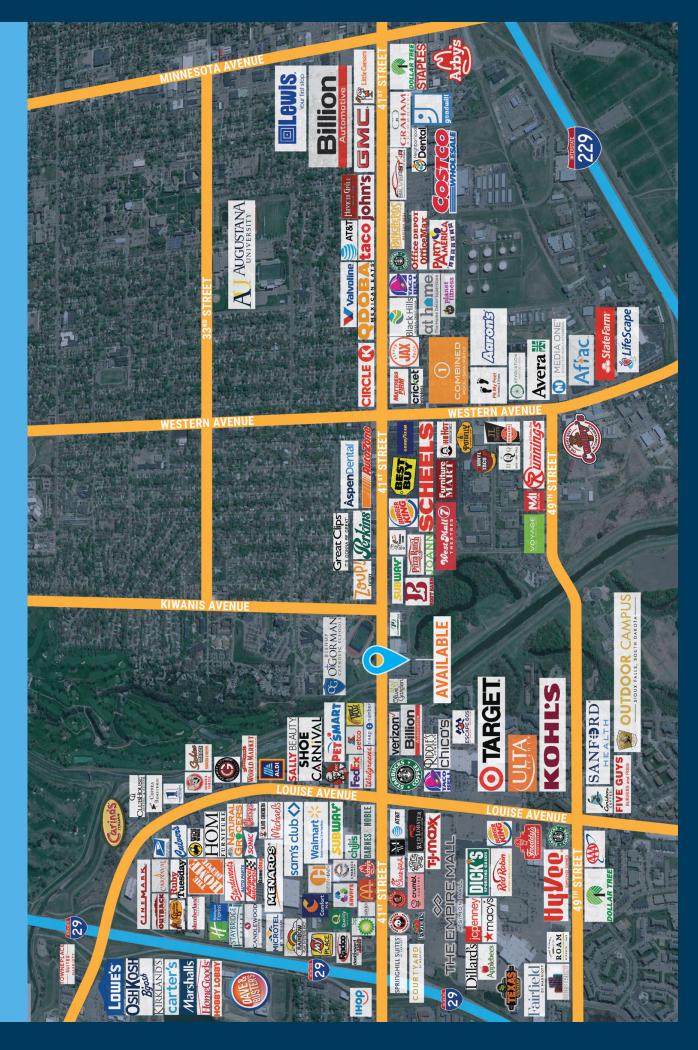

# AREA RETAIL MAP

## AREA OVERVIEW

### **CO-TENANCY**

Jacky's Restaurant, The Empire Mall, Target, Walmart, Starbucks, Stensland Family Farms, Plato's Closet, and Olive Garden.

Information deemed reliable but not guaranteed.

**VBCLINK.COM | 605.361.8211** 