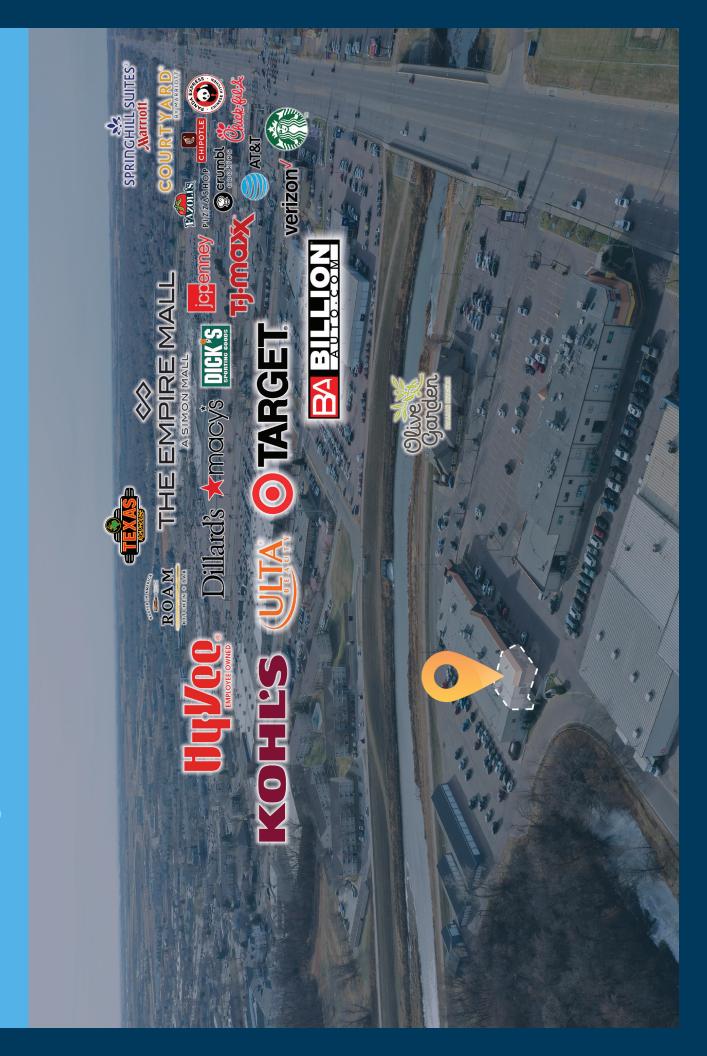

### **LOCATION**

Located just east of The Empire Mall and across from O'Gorman High School on the #1 retail corridor in South Dakota.

### **CO-TENANCY**

Jacky's Restaurant, The Empire Mall, Target, Walmart, Starbucks, Stensland Family Farms, Plato's Closet, and Olive Garden.

Information deemed reliable but not guaranteed.

**VBCLINK.COM | 605.361.8211** 

# AREA RETAIL MAP

## AREA OVERVIEW