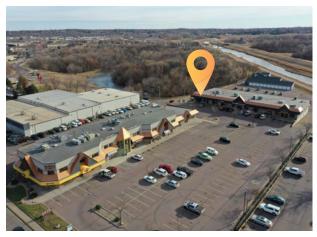

## **41ST STREET RETAIL ENDCAP**

3109 West 41st Street | Suite 1 | Sioux Falls, SD 57105

### **LOCATION**

Located just east of The Empire Mall and across from O'Gorman High School on the #1 retail corridor in South Dakota.