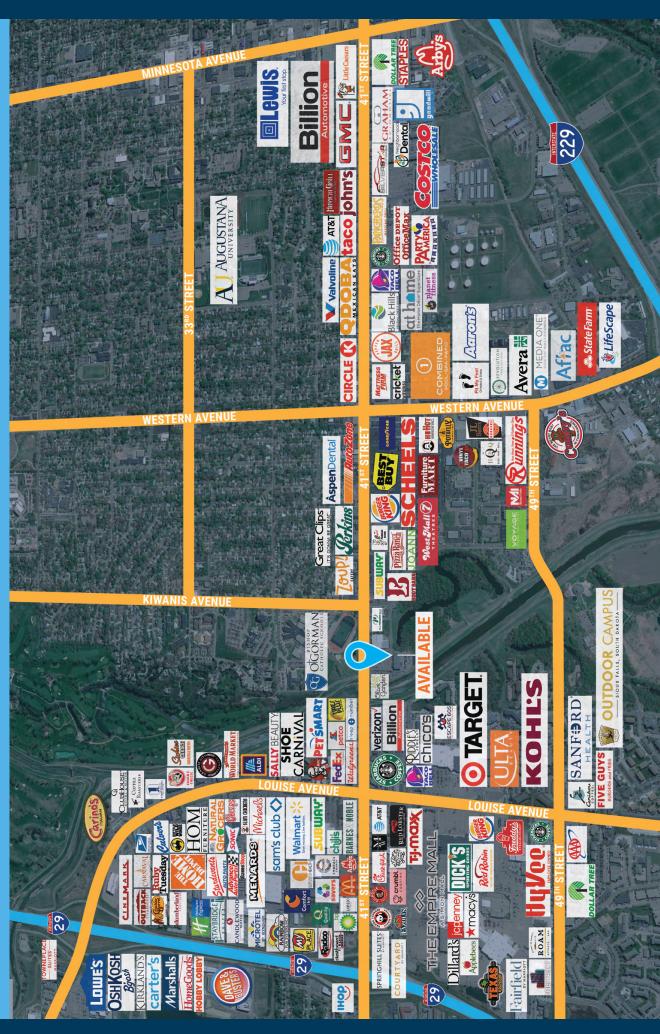

**CO-TENANCY** 

Jacky's Restaurant, The Empire Mall, Target, Walmart, Starbucks, Stensland Family Farms, Plato's Closet, Olive Garden, and O'Gorman High School.