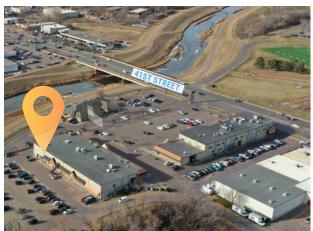

## **41ST STREET RETAIL FLEX SPACE** 3109 West 41st Street | Suite 115 | Sioux Falls, SD 57105

Located just east of The Empire Mall & across from O'Gorman High School on the #1 retail corridor in South Dakota.