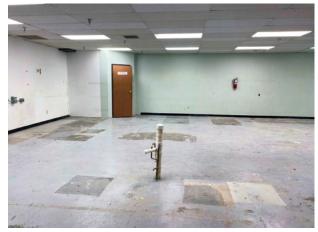

Information deemed reliable but not guaranteed.

PRICE \$15.00/per foot NNN Est NNN \$6.13/saft

LAYOUT

This flex space includes a large custom service area, 2 private offices, break room, storage room, and open work space. Ample employee parking available.

## PHOTOS