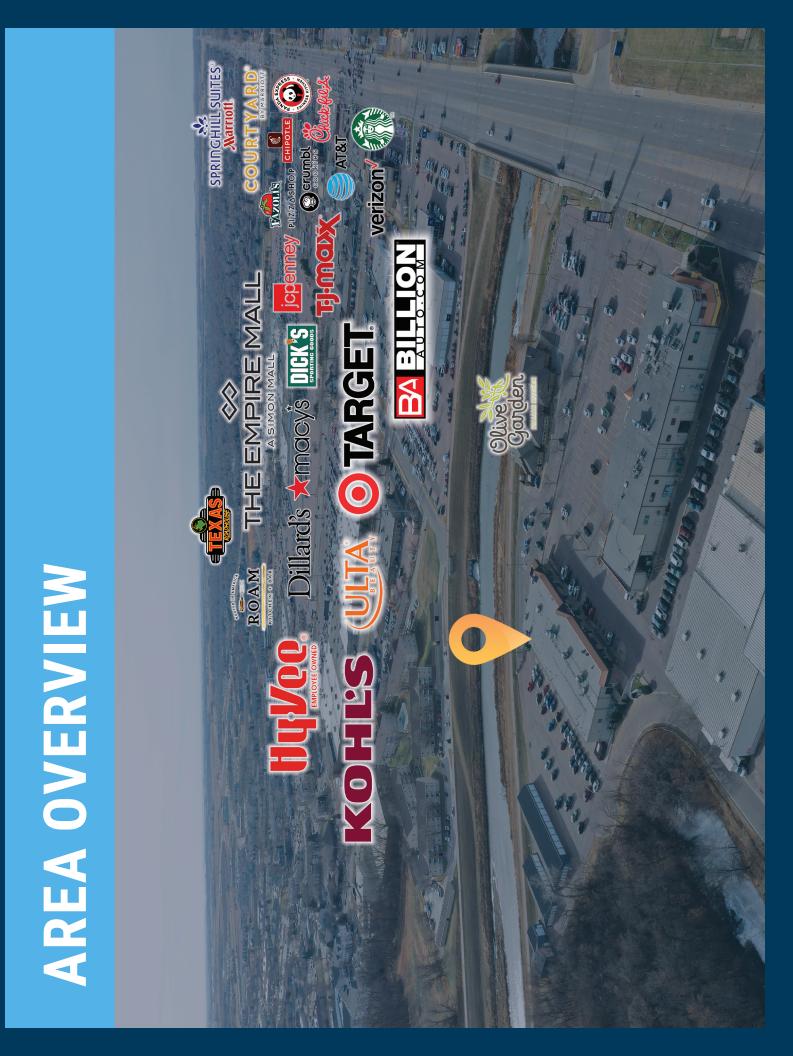

## **41ST STREET RETAIL FLEX SPACE** 3109 West 41st Street | Suite 115 | Sioux Falls, SD 57105

Located just east of The Empire Mall & across from O'Gorman High School on the #1 retail corridor in South Dakota.

**CO-TENANCY** 

Jacky's Restaurant, The Empire Mall, Target, Walmart, Starbucks, Stensland Family Farms, Plato's Closet, Olive Garden, and O'Gorman High School.