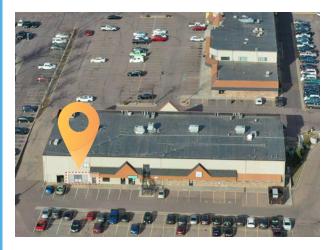

## **41ST STREET RETAIL FLEX SPACE** 3109 West 41st Street | Suite 115 | Sioux Falls, SD 57105

Located just east of The Empire Mall & across from O'Gorman High School on the #1 retail corridor in South Dakota.