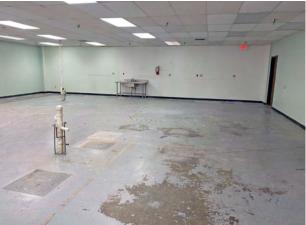

Information deemed reliable but not guaranteed.

PRICE \$15.00/per foot NNN Est NNN \$6.13/saft

LAYOUT

This flex space includes a large custom service area, 2 private offices, break room, storage room, and open work space. Ample employee parking available.

## PHOTOS