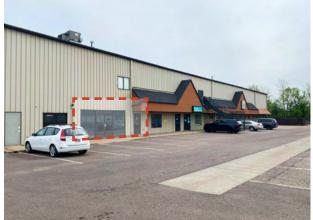

## **41ST STREET RETAIL FLEX SPACE** 3109 West 41st Street | Suite 115 | Sioux Falls, SD 57105

Located just east of The Empire Mall & across from O'Gorman High School on the #1 retail corridor in South Dakota.