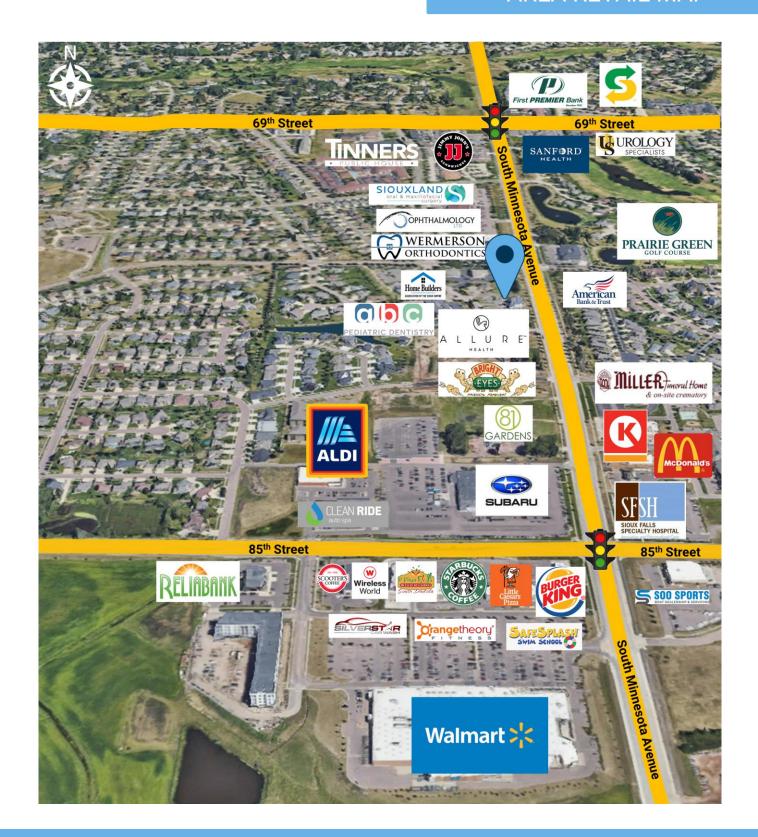

### **AREA RETAIL MAP**

#### **CO-TENANCY**

Allure Health, ivClub, The Wine Bar at Allure, Starbucks, Tinner's Public House, Bright Eyes Daycare, ABC Dentistry, McDonald's, Circle K, Schulte Subaru, Walmart Supercenter, Burger King, Dollar Tree