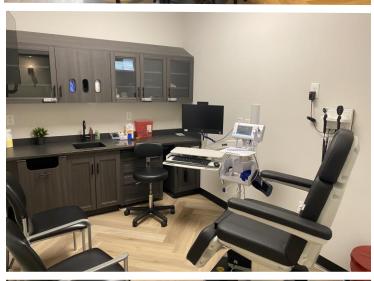

etween Harrisburg and Sioux Falls.



#### LAYOUT

This medical center and spa inspired space has an opportunity for an independent medical professional who needs 2 private offices, one billing & coding room and 3 exam rooms, plus more...



#### **TRAFFIC**

S Minnesota Ave: 13,100 cars per day

85th Street: 9,100 cars per day



#### **CO-TENANCY**

Allure Health, ivClub, The Wine Bar at Allure, Starbucks, Tinner's Public House, Bright Eyes Daycare, ABC Dentistry, McDonald's, Circle K, Schulte Subaru, Walmart Supercenter, Burger King, Dollar Tree

Information deemed reliable but not guaranteed.



605.361.8211 | **VBC**link.com





605.310.4509 mike.knudson@vbclink.com

### **AREA RETAIL MAP**









### SITE PLAN









## 2ND FLOOR MEDICAL OFFICE









# PHOTO GALLERY















605.361.8211 | **VBC**link.com