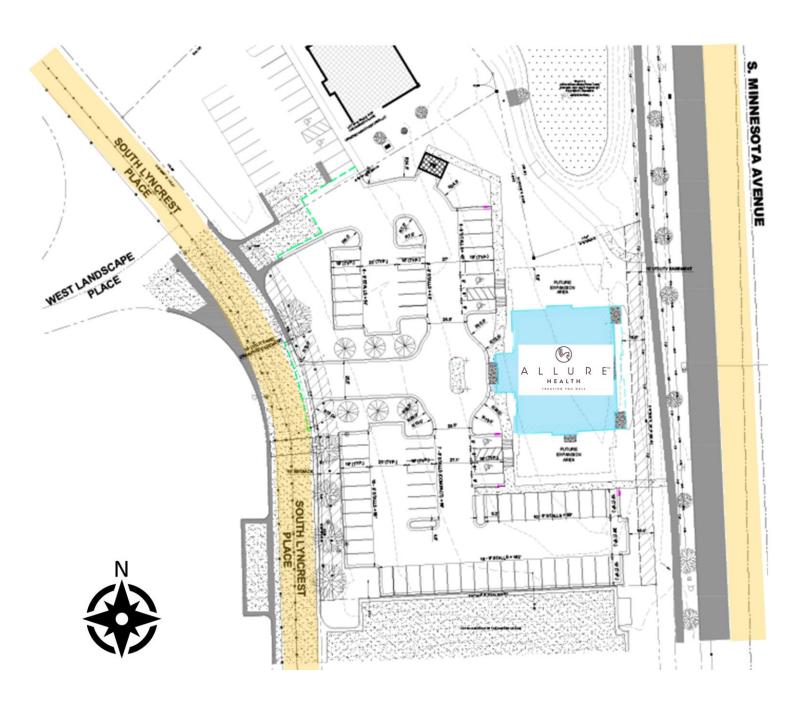

#### LOCATION

Highly visible location on the primary commuter route between Harrisburg and Sioux Falls.



#### LAYOUT

This medical center and spa inspired space has an opportunity for an independent medical professional who needs 2 private offices, one billing & coding room and 3 exam rooms, plus more...



#### **TRAFFIC**

S Minnesota Ave: 13,100 cars per day

85th Street: 9,100 cars per day



#### **CO-TENANCY**

Allure Health, ivClub, The Wine Bar at Allure, Starbucks, Tinner's Public House, Bright Eyes Daycare, ABC Dentistry, McDonald's, Circle K, Schulte Subaru, Walmart Supercenter, Burger King, Dollar Tree

Information deemed reliable but not guaranteed.



605.361.8211 | **VBC**link.com





605.310.4509 mike.knudson@vbclink.com

### **AREA RETAIL MAP**









### SITE PLAN









## 2ND FLOOR MEDICAL OFFICE









# PHOTO GALLERY















605.361.8211 | **VBC**link.com