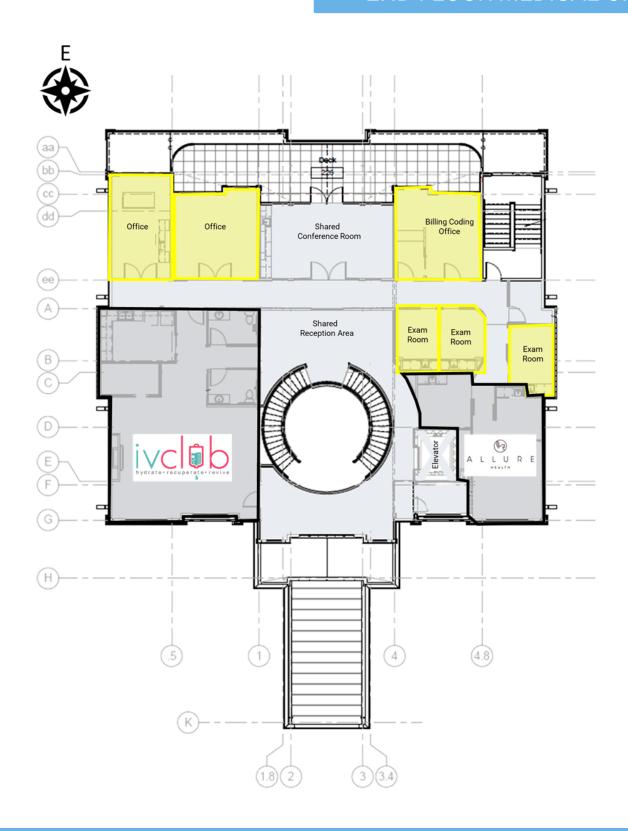

## 2ND FLOOR MEDICAL OFFICE

#### LAYOUT

This medical center and spa inspired space has an opportunity for an independent medical professional who needs 2 private offices, one billing & coding room and 3 exam rooms, plus more...