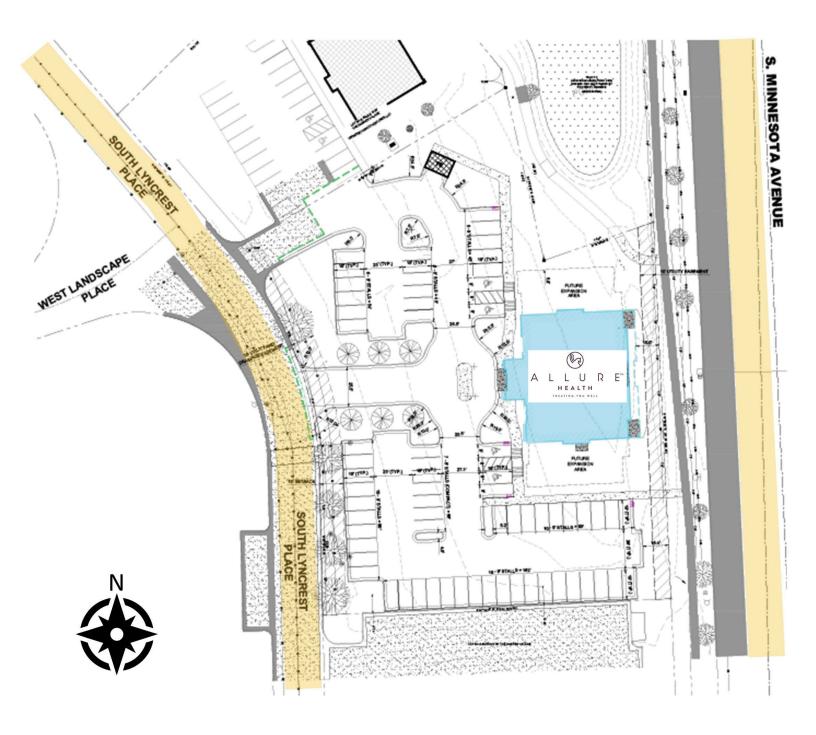

-key

space. High end finishes and private locker rooms make this

studio perfect for a personal

allow an abundance of

natural light into the

SIZE 866 RSF

PRICE \$3,000/month (GROSS)

Includes all fitness equipment. Several building amenities included.

TRAFFIC S Minnesota Ave: 13,100 cars per day

85<sup>th</sup> Street: 9,100 cars per day

Information deemed reliable but not guaranteed.



#### LOCATION

Highly visible location on the primary commuter route between Harrisburg and Sioux Falls.

### **CO-TENANCY**

Starbucks, Tinner's Public House, Bright Eyes Daycare, ABC Dentistry, McDonald's, Circle K. Schulte Subaru. Walmart Supercenter, Burger King, Dollar Tree



trainer.



VanBuskirl



605.310.4509 mike.knudson@vbclink.com

## AREA RETAIL MAP







605.310.4509

# SITE PLAN







# MAIN FLOOR FITNESS STUDIO







# PHOTO GALLERY





2571 S Westlake Dr #100 Sioux Falls SD 57106





605.310.4509 mike.knudson@vbclink.com