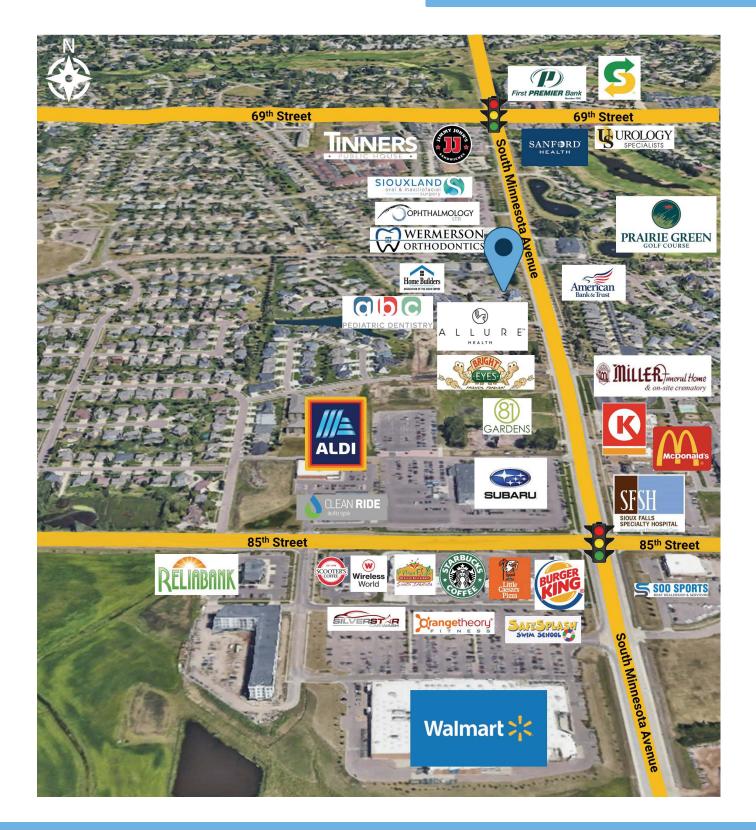

## AREA RETAIL MAP

605.310.4509

### **CO-TENANCY**

Starbucks, Tinner's Public House, Bright Eyes Daycare, ABC Dentistry, McDonald's, Circle K. Schulte Subaru. Walmart Supercenter, Burger King, Dollar Tree

trainer.

VanBuskirl

605.310.4509 mike.knudson@vbclink.com

#### LOCATION

Highly visible location on the primary commuter route between Harrisburg and Sioux Falls.