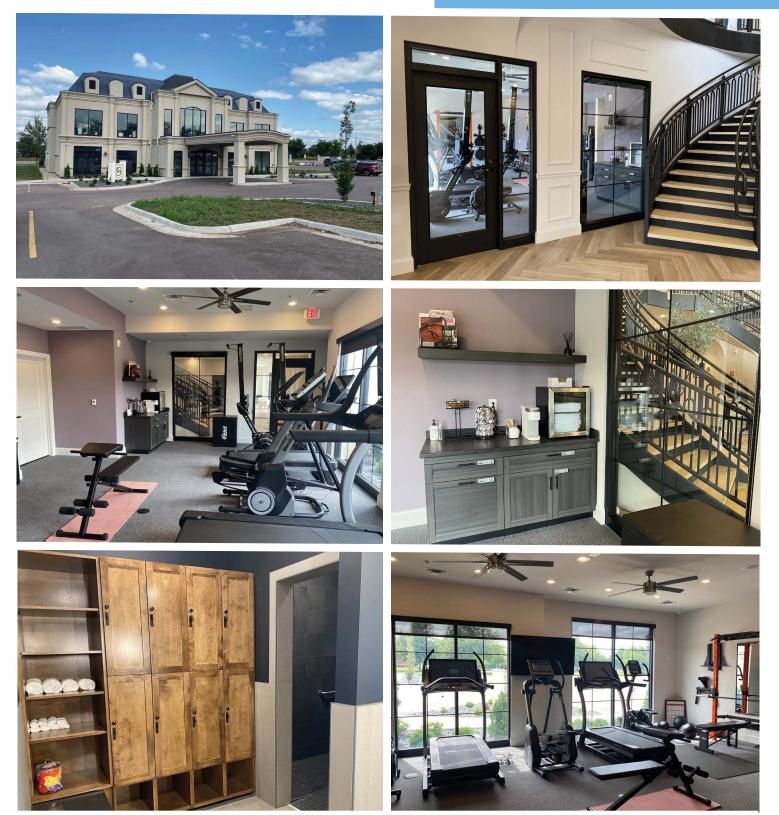

## Turn-Key Fitness Studio

LAYOUT

Floor to ceiling windows

fitness area of this turn-key

space. High end finishes and private locker rooms make this

studio perfect for a personal

allow an abundance of

natural light into the

SIZE 866 RSF

PRICE \$3,000/month (GROSS)

Includes all fitness equipment. Several building amenities included.

TRAFFIC S Minnesota Ave: 13,100 cars per day

85<sup>th</sup> Street: 9,100 cars per day

Information deemed reliable but not guaranteed.

# PHOTO GALLERY

2571 S Westlake Dr #100 Sioux Falls SD 57106

605.310.4509 mike.knudson@vbclink.com