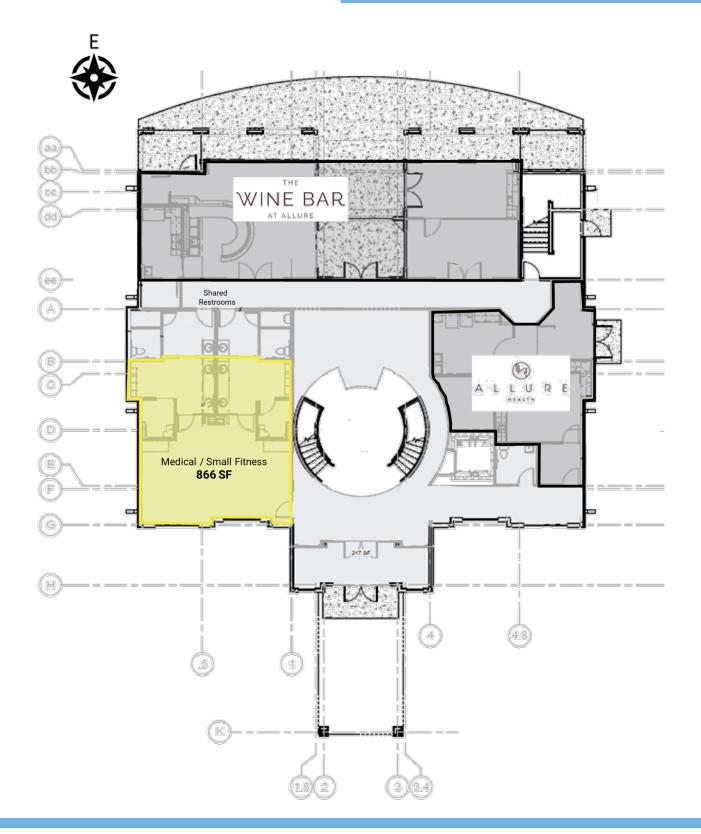

# MAIN FLOOR FITNESS STUDIO

SIZE 866 RSF

PRICE \$3,000/month (GROSS)

Includes all fitness equipment. Several building amenities included.

TRAFFIC S Minnesota Ave: 13,100 cars per day

85<sup>th</sup> Street: 9,100 cars per day

Information deemed reliable but not guaranteed.