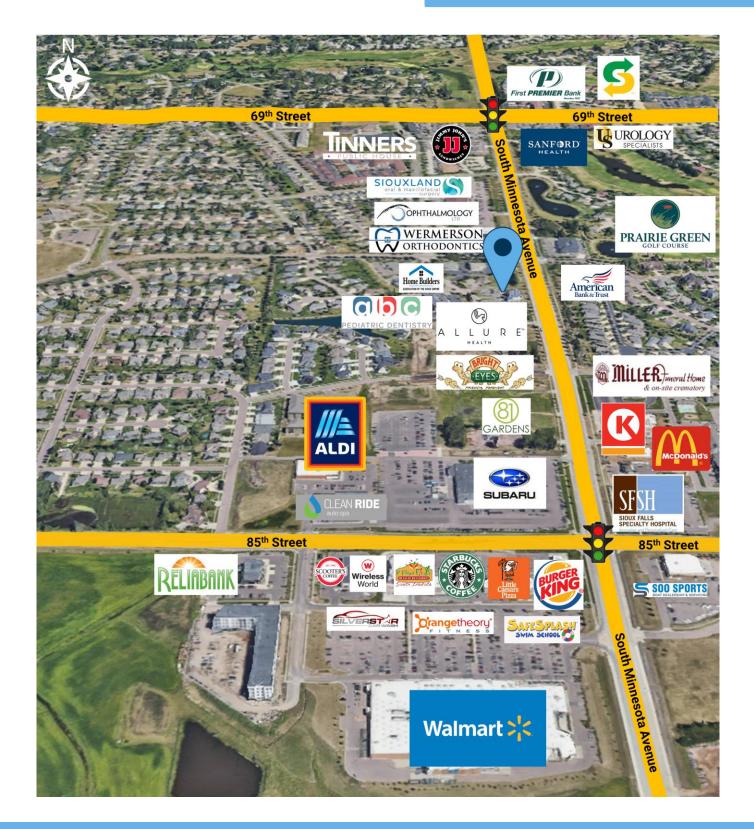

#### **CO-TENANCY**

Starbucks, Tinner's Public House, Bright Eyes Daycare, ABC Dentistry, McDonald's, Circle K, Schulte Subaru, Walmart Supercenter, Burger King, Dollar Tree

VanBuskirk

exam rooms.

605.361.8211 | **VBClink.com** 2571 S Westlake Dr #100 Sioux Falls SD 57106

## AREA RETAIL MAP

mike.knudson@vbclink.com