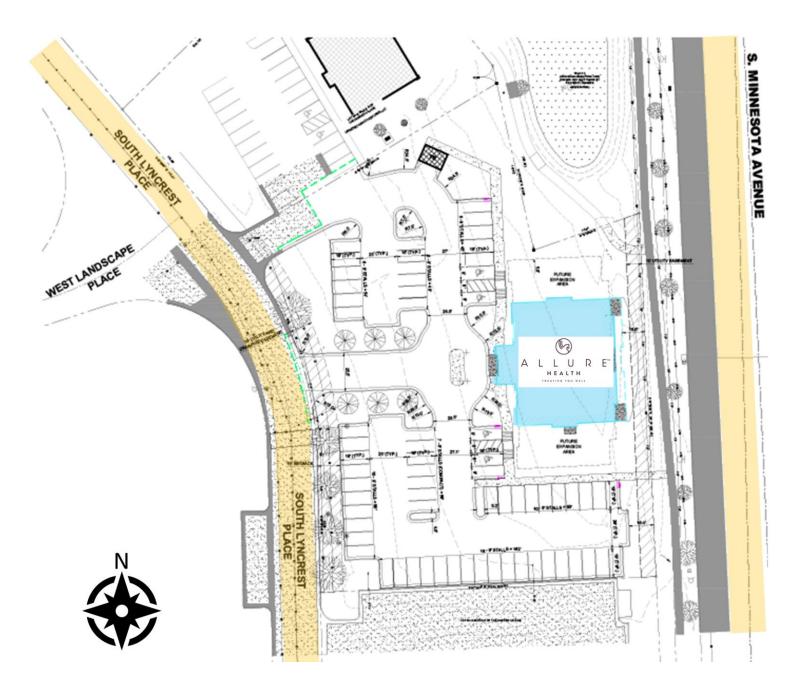

medical



## PRICE

\$5,000/month (GROSS + Utilities + Cleaning)

Includes FF&E and shared use of conference room. Several amenities included.

**TRAFFIC** S Minnesota Ave: 13,100 cars per day

85<sup>th</sup> Street: 9,100 cars per day

Information deemed reliable but not guaranteed.

### O High prim

#### LOCATION

Highly visible location on the primary commuter route between Harrisburg and Sioux Falls.

#### **CO-TENANCY**

Starbucks, Tinner's Public House, Bright Eyes Daycare, ABC Dentistry, McDonald's, Circle K, Schulte Subaru, Walmart Supercenter, Burger King, Dollar Tree

VanBuskirk

exam rooms.

605.361.8211 | **VBClink.com** 2571 S Westlake Dr #100 Sioux Falls SD 57106





605.310.4509 mike.knudson@vbclink.com



## AREA RETAIL MAP







mike.knudson@vbclink.com

## SITE PLAN







## 2ND FLOOR MEDICAL OFFICE







## PHOTO GALLERY









605.310.4509 mike.knudson@vbclink.com

2571 S Westlake Dr #100 Sioux Falls SD 57106