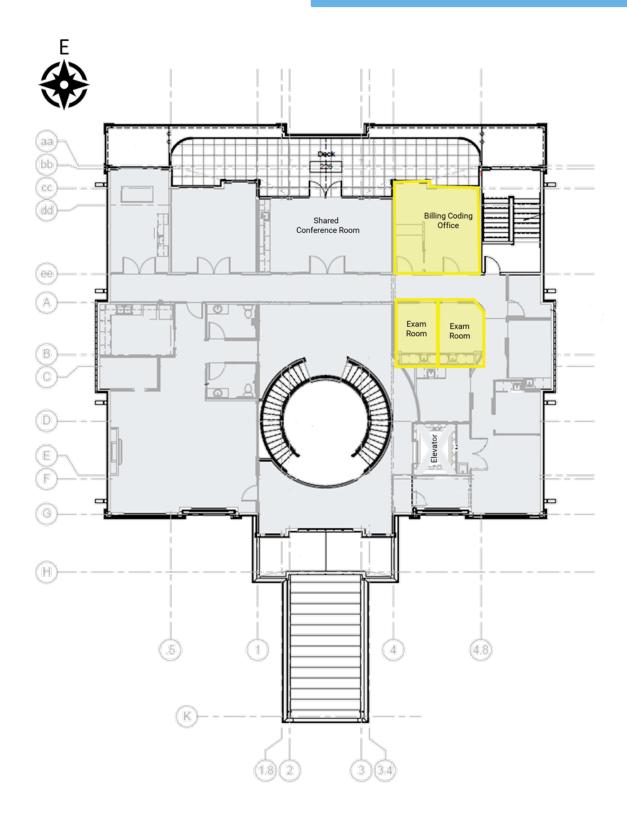

### **Turn-Key Professional Medical Office & Exam Space**

**SIZE** 853 RSF

LAYOUT

This medical center and

spa inspired space has

professional who needs a private office and two

an opportunity for an

independent medical

## 2ND FLOOR MEDICAL OFFICE