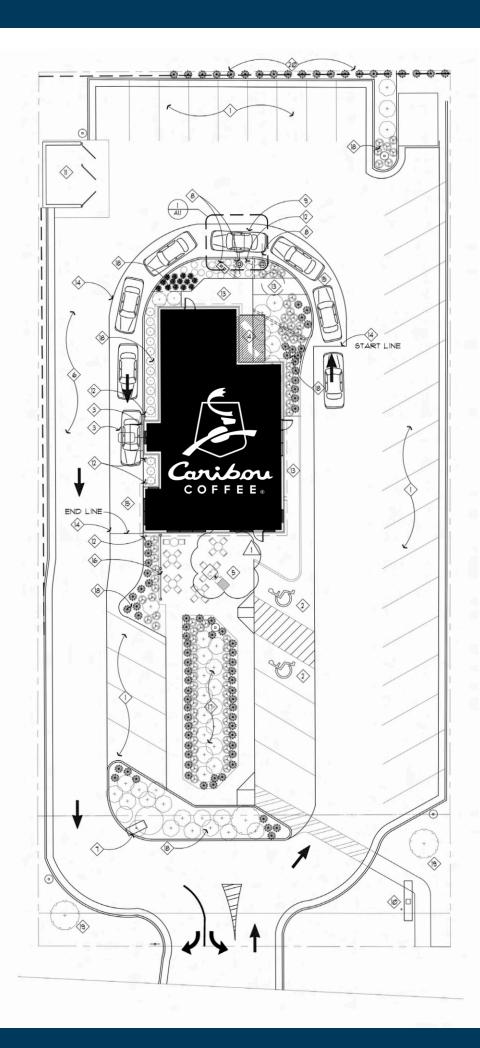

### **LAYOUT**

The property is a freestanding QSR building, including drivethru window/lane and outdoor patio. The interior consists of a dining room, back-of-house kitchen, POS counter & restrooms.

### LOCATION

High profile location near the signalized intersection of East 10th Street and Bahnson avenue.

Information deemed reliable but not guaranteed.

**VBCLINK.COM** | 605.361.8211

2571 South Westlake Drive #100 | Sioux Falls, South Dakota 57106