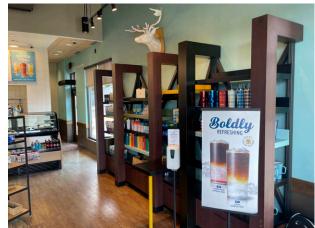

# PROPERTY PHOTOS

### **LAYOUT**

The property is a freestanding QSR building, including drivethru window/lane and outdoor patio. The interior consists of a dining room, back-of-house kitchen, POS counter & restrooms.