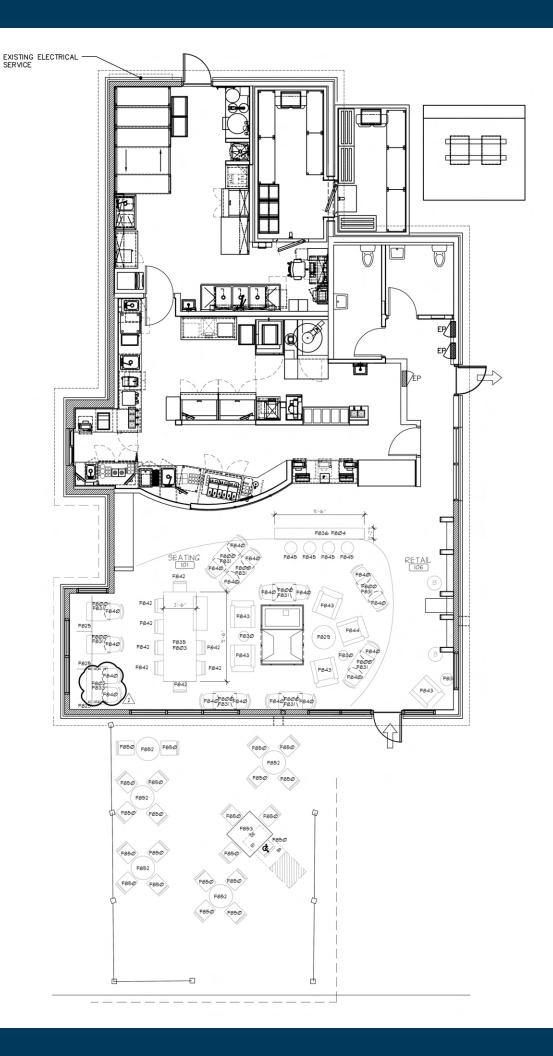

### **LAYOUT**

The property is a freestanding QSR building, including drivethru window/lane and outdoor patio. The interior consists of a dining room, back-of-house kitchen, POS counter & restrooms.