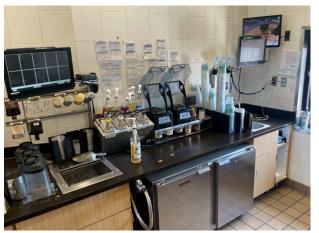

e property is a freestanding QSR building, including drivethru window/lane and outdoor patio. The interior consists of a dining room, back-of-house kitchen, POS counter & restrooms.



### **CO-TENANCY**

HyVee, Runnings, Taco Bell, KFC, Jimmy John's, Valvoline, Applebee's, Dollar Tree, Planet Fitness, Pizza Ranch, Austad's, Flyboy Donuts



### **PRICE**

\$1,640,000 (5.75% cap)



### TRAFFIC

22,900 vehicles per day



### LOCATION

High profile location near the signalized intersection of East 10th Street and Bahnson avenue.

Information deemed reliable but not guaranteed.



**VBCLINK.COM** | 605.361.8211

2571 South Westlake Drive #100 | Sioux Falls, South Dakota 57106





Ryan@VBClink.com

### AREA RETAIL MAP







# PROPERTY PHOTOS

















# PROPERTY PHOTOS



















Caribou Coffee Company is an American coffee company and coffeehouse chain. Based out of Edina, Minnesota, Caribou operates over 700 locations in 19 states and 10 international markets. They are part of the Panera Brands' portfolio.

Caribou has 20 locations throughout South Dakota, nine of which are in Sioux Falls. The East 10th Caribou location is a corporate store currently in its initial term of a 10-year lease.