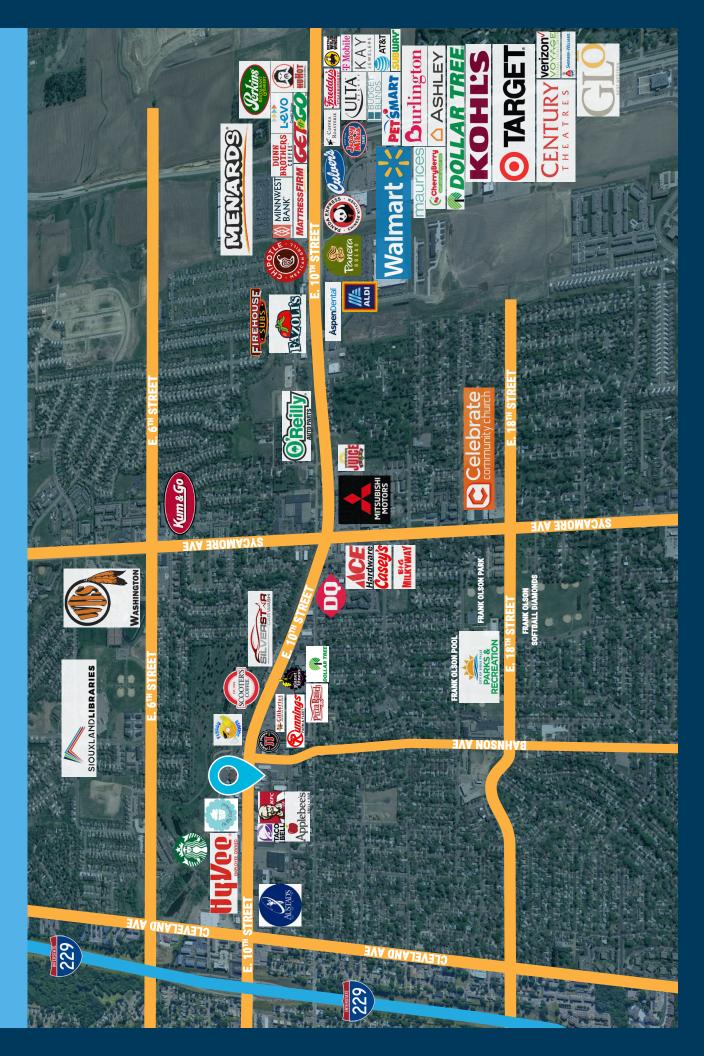

### AREA RETAIL MAP

### **CO-TENANCY**

HyVee, Runnings, Taco Bell, KFC, Jimmy John's, Valvoline, Applebee's, Dollar Tree, Planet Fitness, Pizza Ranch, Austad's, Flyboy Donuts

### LOCATION

High profile location near the signalized intersection of East 10th Street and Bahnson avenue.

Information deemed reliable but not guaranteed.

**VBCLINK.COM** | 605.361.8211

2571 South Westlake Drive #100 | Sioux Falls, South Dakota 57106