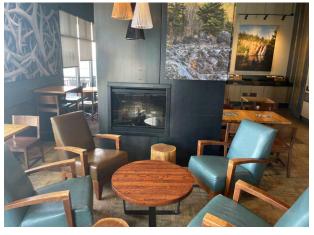

# PROPERTY PHOTOS

### **LAYOUT**

The property is a freestanding QSR building, including drivethru window/lane and outdoor patio. The interior consists of a dining room, back-of-house kitchen, POS counter & restrooms.