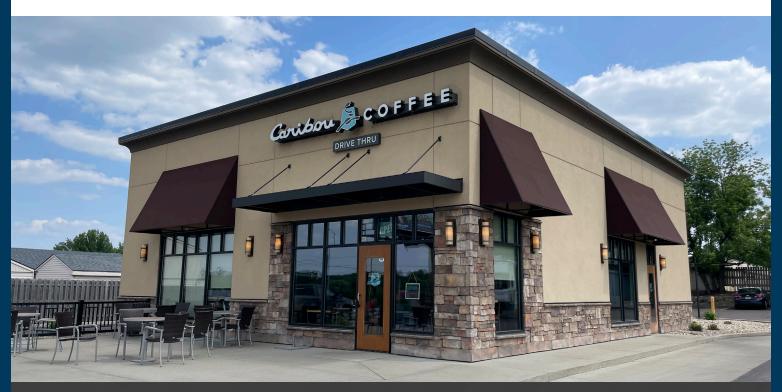

# PROPERTY PHOTOS

# PROPERTY PHOTOS

Caribou Coffee Company is an American coffee company and coffeehouse chain. Based out of Edina, Minnesota, Caribou operates over 700 locations in 19 states and 10 international markets. They are part of the Panera Brands' portfolio.

Caribou has 20 locations throughout South Dakota, nine of which are in Sioux Falls. The East 10th Caribou location is a corporate store currently in its initial term of a 10-year lease.

### **LAYOUT**

The property is a freestanding QSR building, including drivethru window/lane and outdoor patio. The interior consists of a dining room, back-of-house kitchen, POS counter & restrooms.