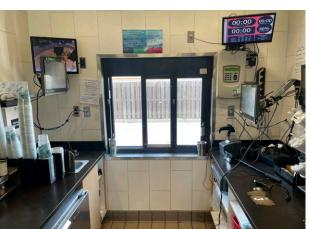

property is a freestanding QSR building, including drivethru window/lane and outdoor patio. The interior consists of a dining room, back-of-house kitchen, POS counter & restrooms.



### **CO-TENANCY**

HyVee, Runnings, Taco Bell, KFC, Jimmy John's, Valvoline, Applebee's, Dollar Tree, Planet Fitness, Pizza Ranch, Austad's, Flyboy Donuts



### **PRICE**

\$1,640,000 (5.75% cap)



### TRAFFIC

22,900 vehicles per day



### LOCATION

High profile location near the signalized intersection of East 10th Street and Bahnson avenue.

Information deemed reliable but not guaranteed.



**VBCLINK.COM** | 605.361.8211

2571 South Westlake Drive #100 | Sioux Falls, South Dakota 57106





Ryan@VBClink.com

### AREA RETAIL MAP







# PROPERTY PHOTOS

















# PROPERTY PHOTOS



















Caribou Coffee Company is an American coffee company and coffeehouse chain. Based out of Edina, Minnesota, Caribou operates over 700 locations in 19 states and 10 international markets. They are part of the Panera Brands' portfolio.

Caribou has 20 locations throughout South Dakota, nine of which are in Sioux Falls. The East 10th Caribou location is a corporate store currently in its initial term of a 10-year lease.