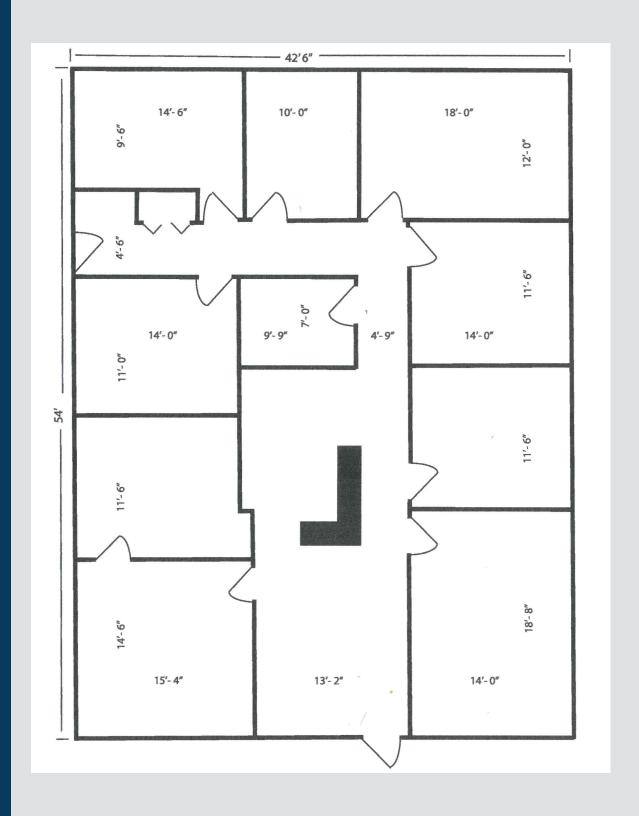

# SIZE

2,300 sq. ft.

# **LAYOUT**

Six offices, two conference rooms/ executive offices, break room with amenities, storage and shared restrooms