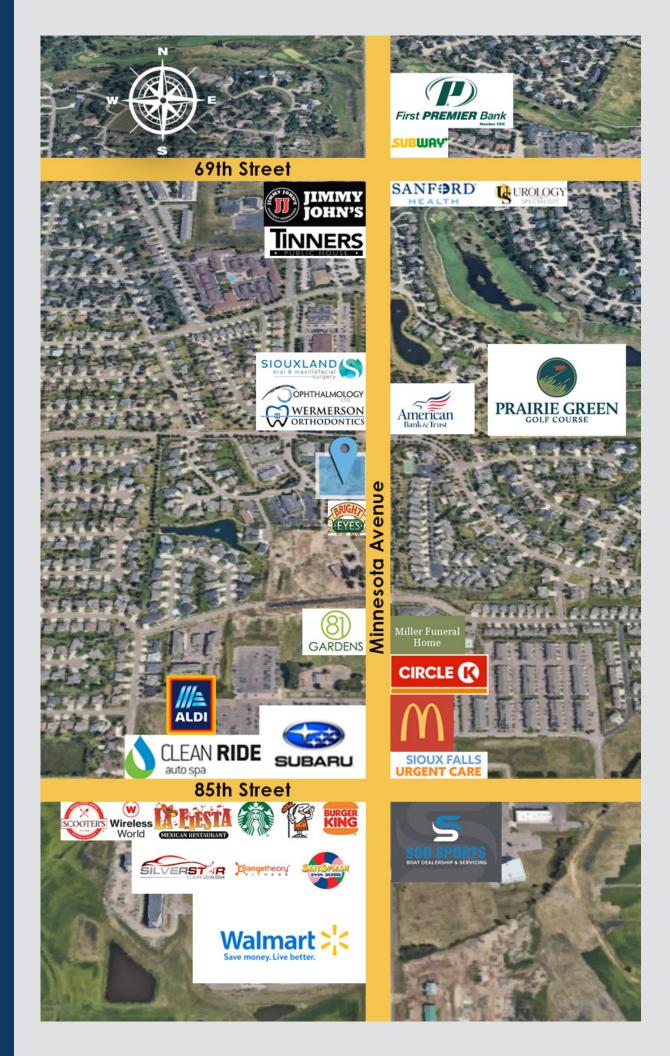

# **COTENANCY**

Allure Health, The Wine Bar at Allure, Starbucks, Tinner's Public House, Bright Eyes Daycare, Circle K, ABC Dentistry, McDonald's, Schulte Subaru, Walmart, Burger King and Dollar Tree

Information deemed reliable, but not guaranteed.