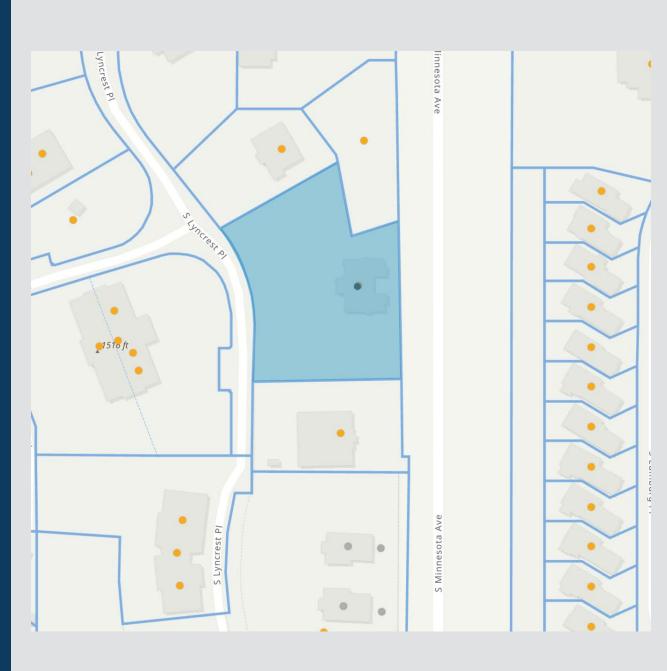

# SIZE

Building Size: 10,558 sq. ft. Main Floor: 5,417 sq. ft. 2nd Floor: 5,141 sq. ft.

Parcel Size: 1.47 acres

# LOCATION

Highly visible location on the primary commuter route between Harrisburg and Sioux Falls