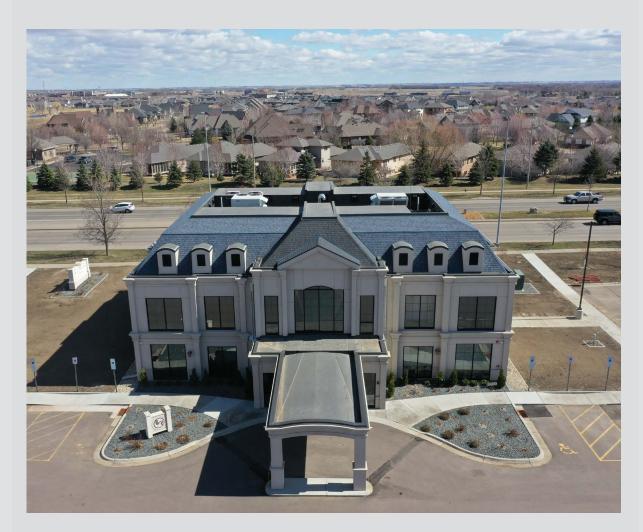

# SIZE

Building Size: 10,558 sq. ft. Main Floor: 5,417 sq. ft. 2nd Floor: 5,141 sq. ft.

Parcel Size: 1.47 acres

# LOCATION

Highly visible location on the primary commuter route between Harrisburg and Sioux Falls