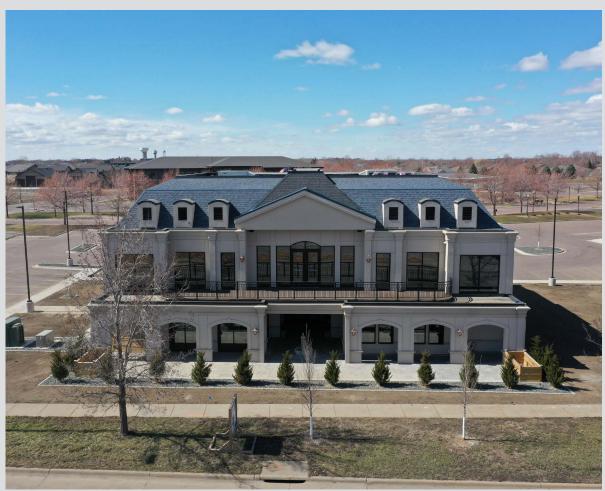

# SIZE

Building Size: 10,558 sq. ft. Main Floor: 5,417 sq. ft. 2nd Floor: 5,141 sq. ft.

Parcel Size: 1.47 acres

# LOCATION

Highly visible location on the primary commuter route between Harrisburg and Sioux Falls