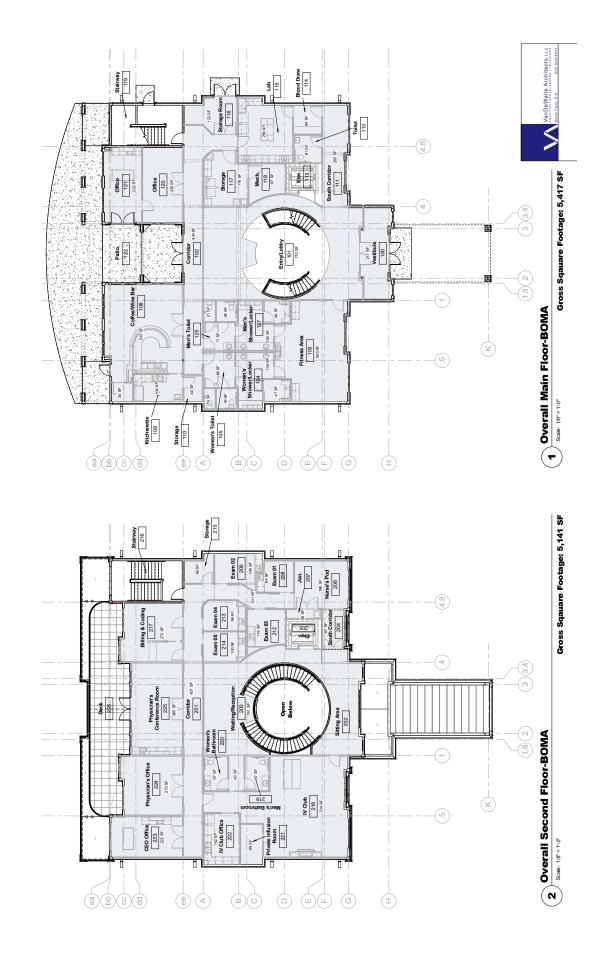

# FLOOR PLAN

# SIZE

Building Size: 10,558 sq. ft. Main Floor: 5,417 sq. ft. 2nd Floor: 5,141 sq. ft.

Parcel Size: 1.47 acres