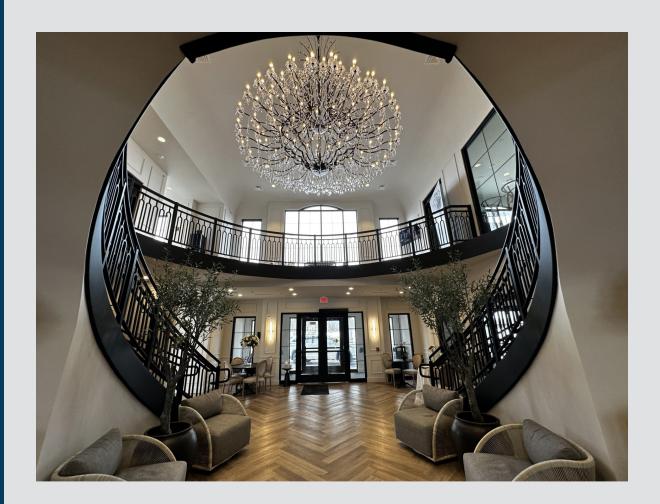

# SIZE

Building Size: 10,558 sq. ft. Main Floor: 5,417 sq. ft. 2nd Floor: 5,141 sq. ft.

Parcel Size: 1.47 acres



### **PRICE**

\$5,900,000



### LOCATION

Highly visible location on the primary commuter route between Harrisburg and Sioux Falls



# **AVAILABIILTY**

**Immediately** 



# **TRAFFIC**

S. Minnesota Avenue: 13,100 cars per day

85th Street: 9,100 cars per day



### **COTENANCY**

Allure Health, The Wine Bar at Allure, Starbucks, Tinner's Public House, Bright Eyes Daycare, Circle K, ABC Dentistry, McDonald's, Schulte Subaru, Walmart, Burger King and Dollar Tree

Information deemed reliable, but not guaranteed.



2571 S Westlake Drive #100 Sioux Falls, SD 57106 605.361.8211 | VBCcommercial.com







# FLOOR PLAN