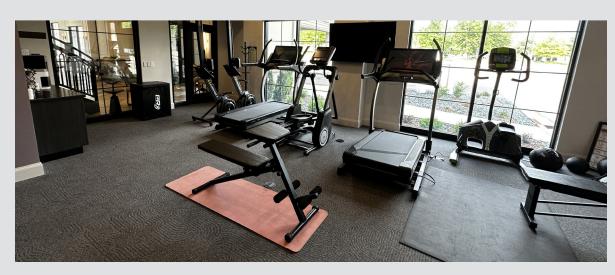

# SIZE

Building Size: 10,558 sq. ft. Main Floor: 5,417 sq. ft. 2nd Floor: 5,141 sq. ft.

Parcel Size: 1.47 acres



### **PRICE**

\$5,900,000



### LOCATION

Highly visible location on the primary commuter route between Harrisburg and Sioux Falls



# **AVAILABIILTY**

**Immediately** 



# **TRAFFIC**

S. Minnesota Avenue: 13,100 cars per day

85th Street: 9,100 cars per day



### **COTENANCY**

Allure Health, The Wine Bar at Allure, Starbucks, Tinner's Public House, Bright Eyes Daycare, Circle K, ABC Dentistry, McDonald's, Schulte Subaru, Walmart, Burger King and Dollar Tree

Information deemed reliable, but not guaranteed.



2571 S Westlake Drive #100 Sioux Falls, SD 57106 605.361.8211 | VBCcommercial.com







# FLOOR PLAN