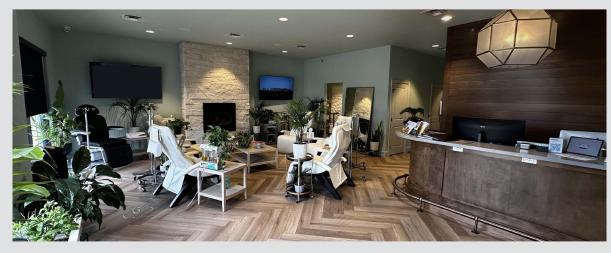

# SIZE

Building Size: 10,558 sq. ft. Main Floor: 5,417 sq. ft. 2nd Floor: 5,141 sq. ft.

Parcel Size: 1.47 acres



### **PRICE**

\$5,900,000



### LOCATION

Highly visible location on the primary commuter route between Harrisburg and Sioux Falls



# **AVAILABIILTY**

**Immediately** 



# **TRAFFIC**

S. Minnesota Avenue: 13,100 cars per day

85th Street: 9,100 cars per day



### **COTENANCY**

Allure Health, The Wine Bar at Allure, Starbucks, Tinner's Public House, Bright Eyes Daycare, Circle K, ABC Dentistry, McDonald's, Schulte Subaru, Walmart, Burger King and Dollar Tree

Information deemed reliable, but not guaranteed.



2571 S Westlake Drive #100 Sioux Falls, SD 57106 605.361.8211 | VBCcommercial.com







# FLOOR PLAN