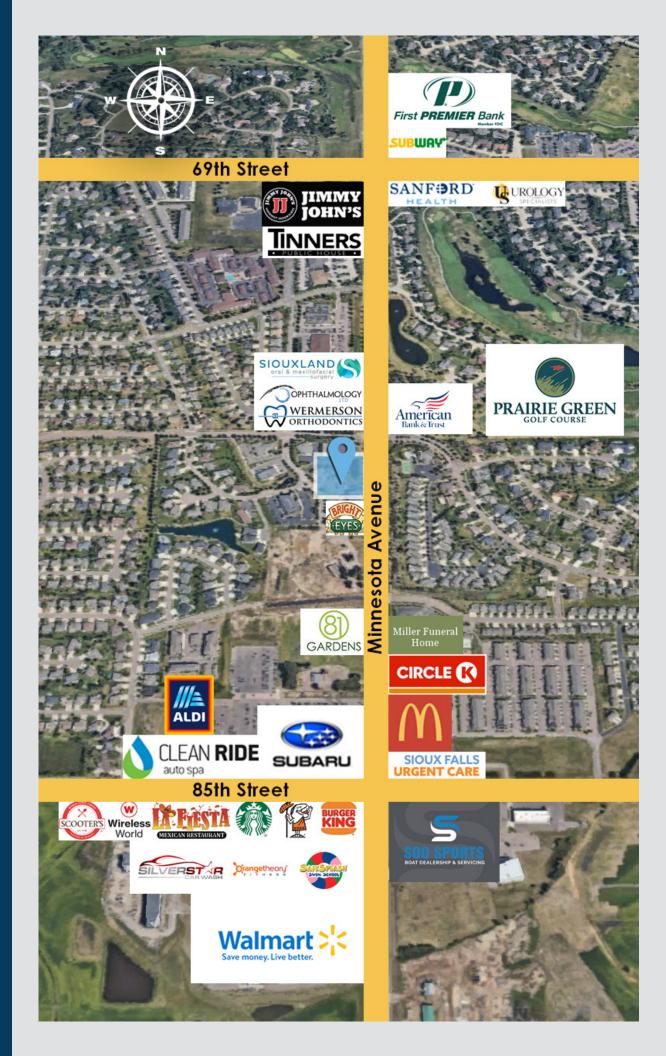

### LOCATION

Highly visible location on the primary commuter route between Harrisburg and Sioux Falls

# **TRAFFIC**

S. Minnesota Avenue: 13,100 cars per day

85th Street: 9,100 cars per day

### **COTENANCY**

Allure Health, The Wine Bar at Allure, Starbucks, Tinner's Public House, Bright Eyes Daycare, Circle K, ABC Dentistry, McDonald's, Schulte Subaru, Walmart, Burger King and Dollar Tree