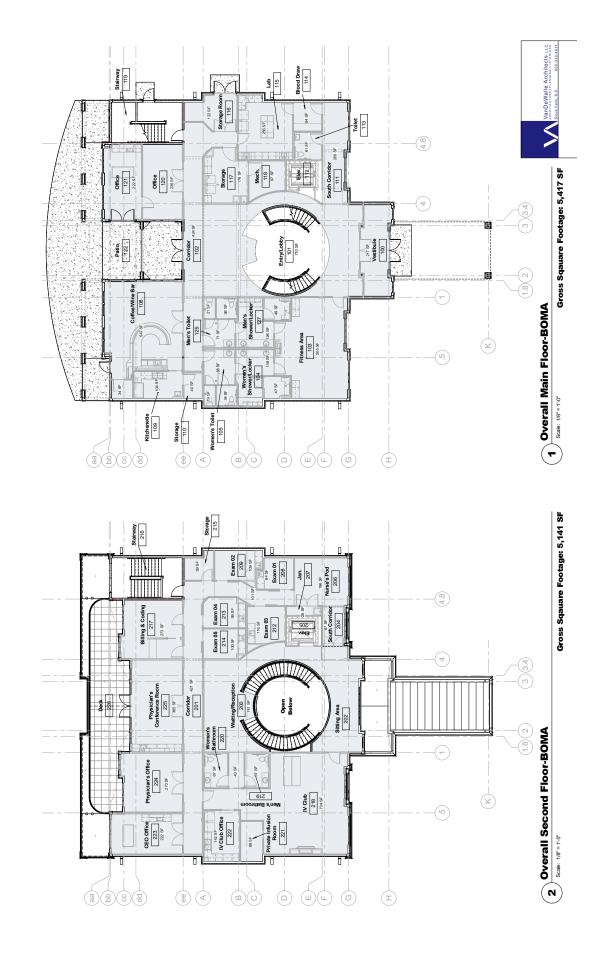

# FLOOR PLAN

# SIZE

Building Size: 10,558 sq. ft. Main Floor: 5,417 sq. ft. 2nd Floor: 5,141 sq. ft.

Parcel Size: 1.47 acres