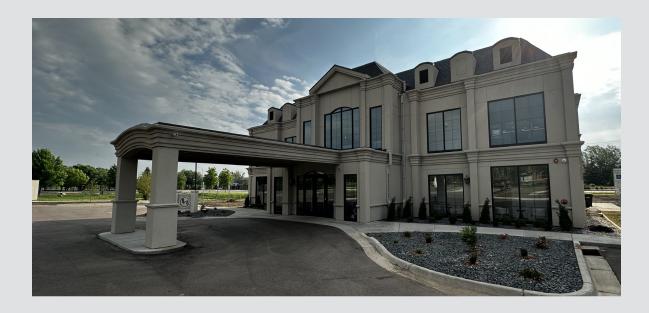

# SIZE

Building Size: 10,558 sq. ft. Main Floor: 5,417 sq. ft. 2nd Floor: 5,141 sq. ft.

Parcel Size: 1.47 acres

### LOCATION

Highly visible location on the primary commuter route between Harrisburg and Sioux Falls