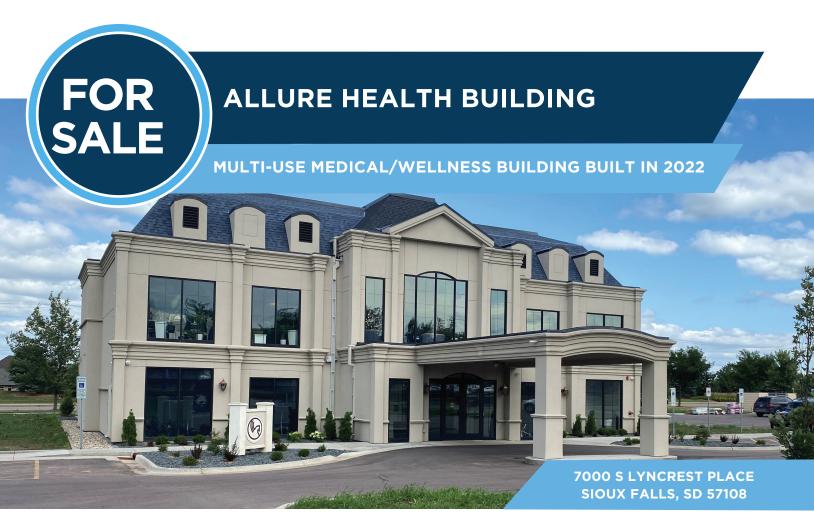

# SIZE

Building Size: 10,558 sq. ft. Main Floor: 5,417 sq. ft. 2nd Floor: 5,141 sq. ft.

Parcel Size: 1.47 acres



### **PRICE**

\$5,900,000



### LOCATION

Highly visible location on the primary commuter route between Harrisburg and Sioux Falls



# **AVAILABIILTY**

**Immediately** 



# **TRAFFIC**

S. Minnesota Avenue: 13,100 cars per day

85th Street: 9,100 cars per day



### **COTENANCY**

Allure Health, The Wine Bar at Allure, Starbucks, Tinner's Public House, Bright Eyes Daycare, Circle K, ABC Dentistry, McDonald's, Schulte Subaru, Walmart, Burger King and Dollar Tree

Information deemed reliable, but not guaranteed.



2571 S Westlake Drive #100 Sioux Falls, SD 57106 605.361.8211 | VBCcommercial.com







# FLOOR PLAN