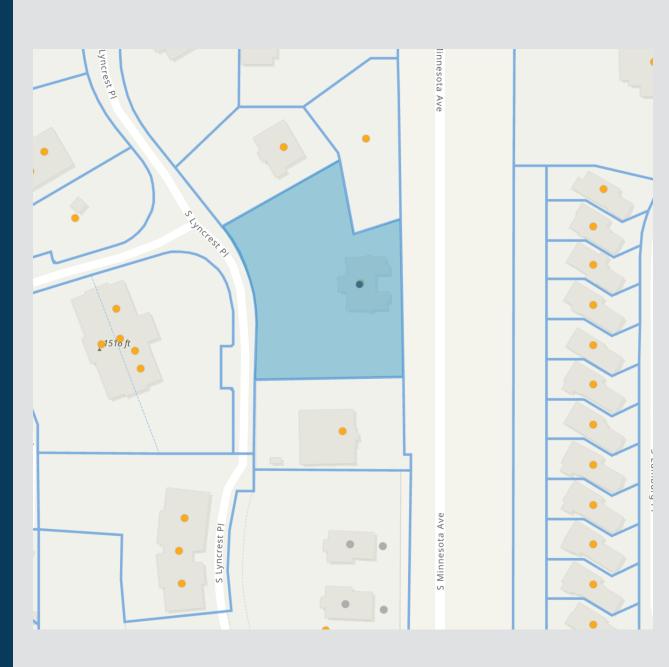

# SIZE

Building Size: 10,558 sq. ft. Main Floor: 5,417 sq. ft. 2nd Floor: 5,141 sq. ft.

Parcel Size: 1.47 acres

### LOCATION

Highly visible location on the primary commuter route between Harrisburg and Sioux Falls