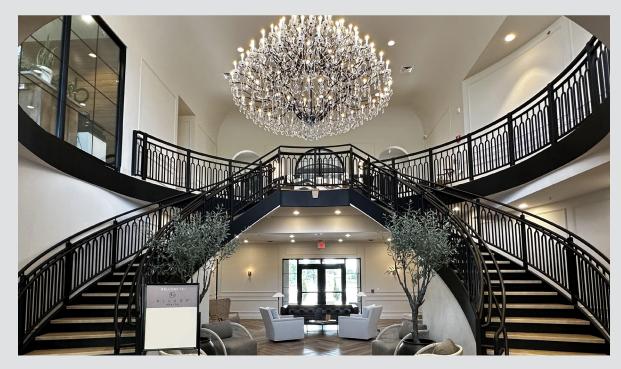

# SIZE

Building Size: 10,558 sq. ft. Main Floor: 5,417 sq. ft. 2nd Floor: 5,141 sq. ft.

Parcel Size: 1.47 acres



### **PRICE**

\$5,900,000



### LOCATION

Highly visible location on the primary commuter route between Harrisburg and Sioux Falls



# **AVAILABIILTY**

**Immediately** 



# **TRAFFIC**

S. Minnesota Avenue: 13,100 cars per day

85th Street: 9,100 cars per day



### **COTENANCY**

Allure Health, The Wine Bar at Allure, Starbucks, Tinner's Public House, Bright Eyes Daycare, Circle K, ABC Dentistry, McDonald's, Schulte Subaru, Walmart, Burger King and Dollar Tree

Information deemed reliable, but not guaranteed.



2571 S Westlake Drive #100 Sioux Falls, SD 57106 605.361.8211 | VBCcommercial.com







# FLOOR PLAN