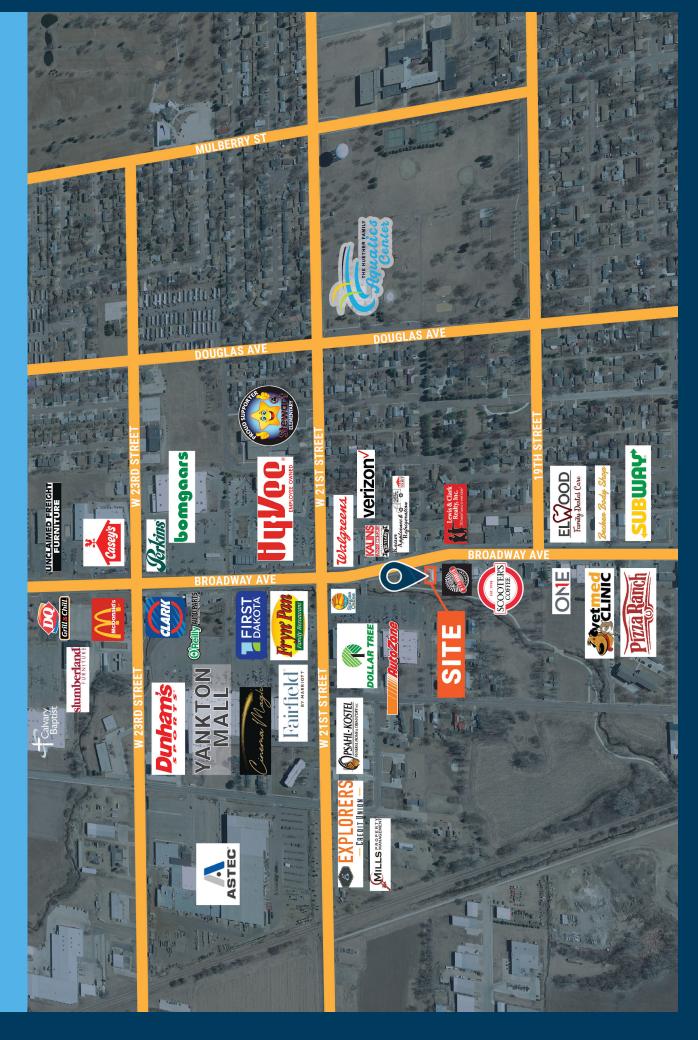

# AREA RETAIL MAP

### **CO-TENANCY**

HyVee, Walmart, Bomgaars, Dunham's Sports, Scooter's Coffee, Dollar Tree, AutoZone, Walgreens, McDonald's, Ace Hardware, Dairy Queen, Taco Bell and more.