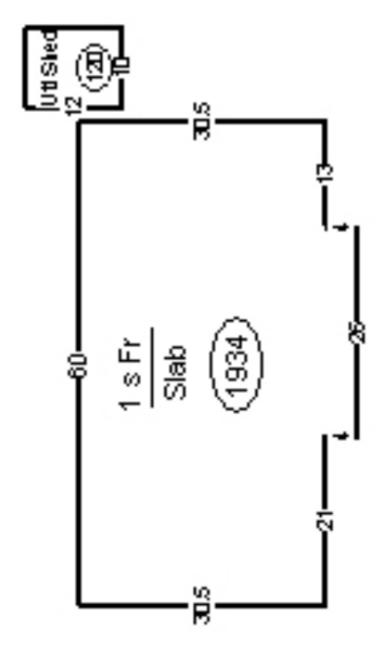

## **BROADWAY RETAIL**

2003 S. BROADWAY AVE. I YANKTON, SD







PRICE ----\$25/sqft (NNN)



### **CO-TENANCY**

HyVee, Walmart, Bomgaars, Dunham's Sports, Scooter's Coffee, Dollar Tree, AutoZone, Walgreens, McDonald's, Ace Hardware, Dairy Queen, Taco Bell and more.







### **LOCATION**

High-profile retail pad located on the #1 retail corridor in Yankton (SD), with many surrounding national tenants.

Information deemed reliable but not guaranteed.



**VBCLINK.COM | 605.361.8211** 

2571 South Westlake Drive #100 | Sioux Falls, South Dakota 57106





**605.310.4509** Mike.Knudson@VBClink.com

# AREA RETAIL MAP





## FLOOR PLAN