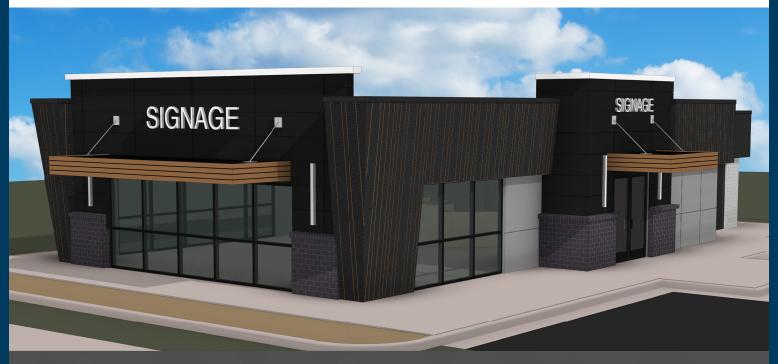

## **BROADWAY RETAIL**

2003 S. BROADWAY AVE. I YANKTON, SD

PRICE ----\$25/sqft (NNN)

### **LOCATION**

High-profile retail pad located on the #1 retail corridor in Yankton (SD), with many surrounding national tenants.

Information deemed reliable but not guaranteed.

**VBCLINK.COM | 605.361.8211** 