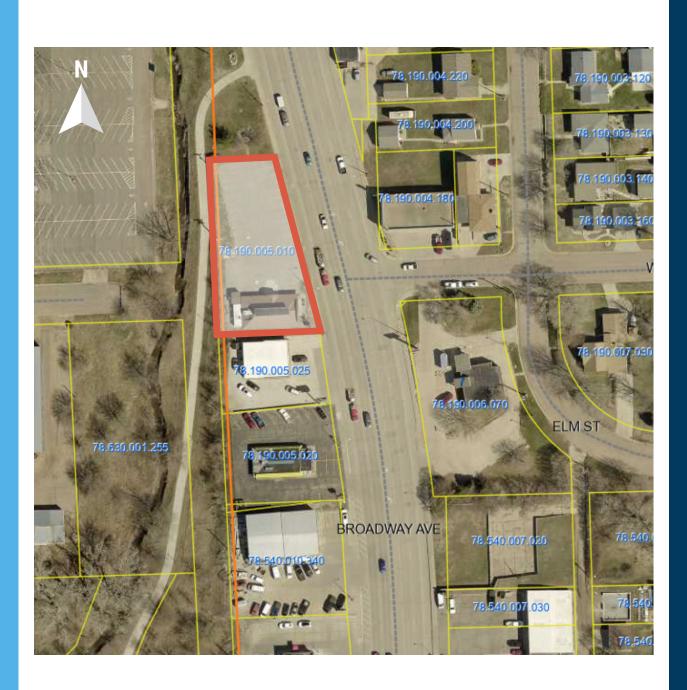

### **LOCATION**

High-profile retail pad located on the #1 retail corridor in Yankton (SD), with many surrounding national tenants.

Information deemed reliable but not guaranteed.

**VBCLINK.COM | 605.361.8211** 