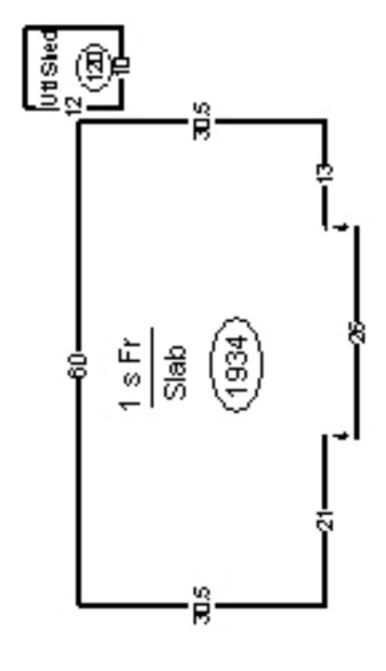

## **BROADWAY RETAIL LOT**

2003 S. BROADWAY AVE. I YANKTON, SD





### SIZE

Building Size: 1,934 sqft Parcel Size: 0.41 acre



### ZONING

B-2, Highway Business



### **CO-TENANCY**

HyVee, Walmart, Bomgaars, Dunham's Sports, Scooter's Coffee, Dollar Tree, AutoZone, Walgreens, McDonald's, Ace Hardware, Dairy Queen, Taco Bell and more.



### **PRICE**

\$525,000



### **TRAFFIC**

6,400 vehicles per day



### LOCATION

High-profile retail pad located on the #1 retail corridor in Yankton (SD), with many surrounding national tenants.

Information deemed reliable but not guaranteed.



**VBCLINK.COM | 605.361.8211** 

2571 South Westlake Drive #100 | Sioux Falls, South Dakota 57106





605.310.4509

Mike.Knudson@VBClink.com

# AREA RETAIL MAP





## FLOOR PLAN