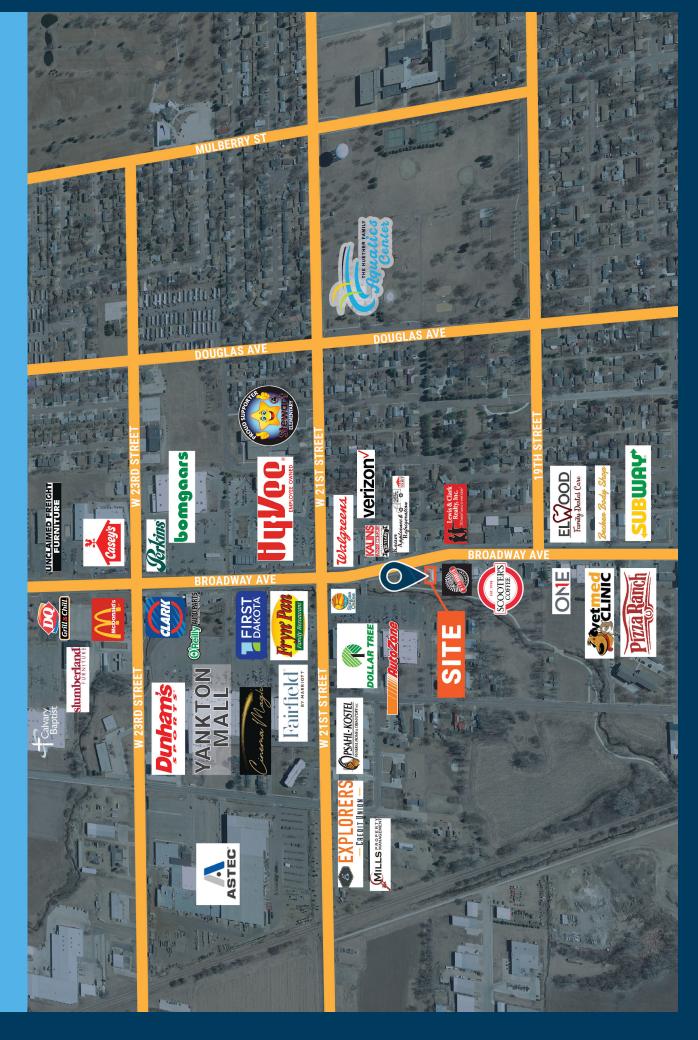

### **CO-TENANCY**

HyVee, Walmart, Bomgaars, Dunham's Sports, Scooter's Coffee, Dollar Tree, AutoZone, Walgreens, McDonald's, Ace Hardware, Dairy Queen, Taco Bell and more.

# AREA RETAIL MAP