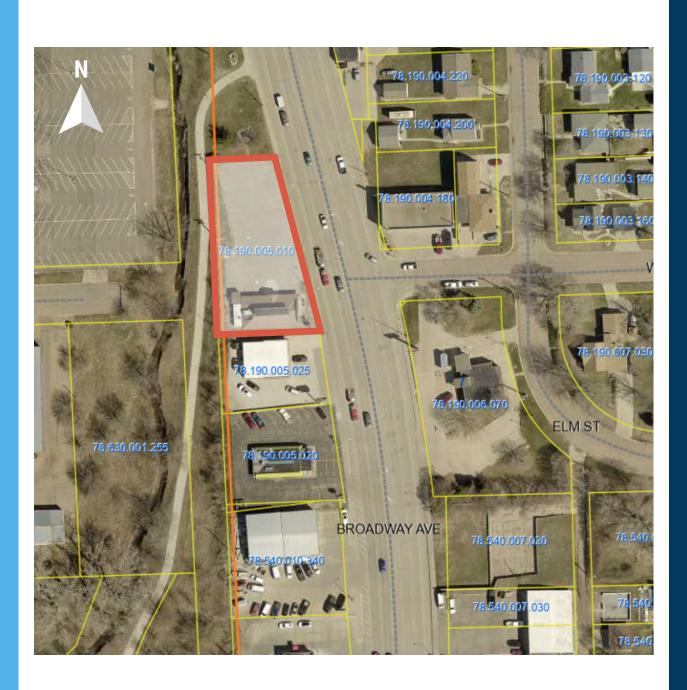

### SIZE

Building Size: 1,934 sqft Parcel Size: 0.41 acre

### ZONING

B-2, Highway Business