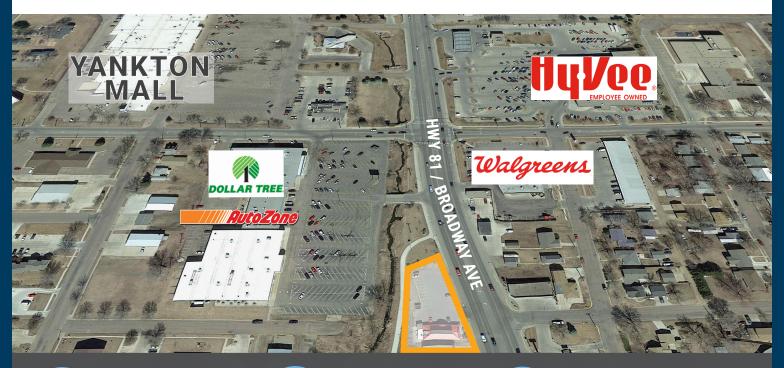

### **CO-TENANCY**

HyVee, Walmart, Bomgaars, Dunham's Sports, Scooter's Coffee, Dollar Tree, AutoZone, Walgreens, McDonald's, Ace Hardware, Dairy Queen, Taco Bell and more.

### **TRAFFIC**

6,400 vehicles per day

### LOCATION

High-profile retail pad located on the #1 retail corridor in Yankton (SD), with many surrounding national tenants.

Information deemed reliable but not guaranteed.

**VBCLINK.COM | 605.361.8211** 